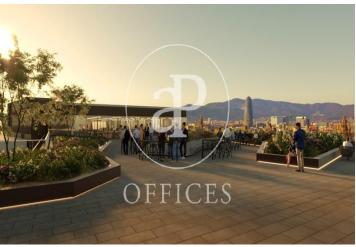

## 30,360 € | 1,320 m<sup>2</sup> | 23 €/m<sup>2</sup> | Charges 3.5€/m2/mes

Newly built office building designed by the prestigious architecture firm GCA. Located in the Super Illa del 22 @ in Badajoz Axis. It has an excellent presence in the heart of 22 @. The property has a total area of 14,972sqm. Of these 1,400sqm of public patios and private terraces; open surfaces and spacious hall with double height ceiling. -Lighting and air conditioning suspended from the ceiling -BMS air system -Pre-Certification Leed Platinium -5 elevator cores -Parking spaces in the building, for cars, motorcycles and bicycles -Toilets on each floor AVAILABLE: 1 QUARTER / 2022 Excellent transport communications: -Airport: 20 minutes -Car: Ronda del Litoral and Av. Diagonal -Metro: L1 & L4 -Bus: 192, H14, V23, V25, N7, N8, N11 -Tram: T4, T5, T6 Contact us for more information. Be sure to visit our website to assess other options: https://www.aoficinas.es/