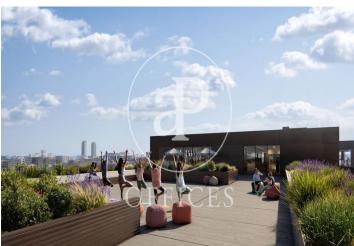

## 30,360 € | 1,320 m<sup>2</sup> | 23 €/m<sup>2</sup> | Charges 3.5€/m2/mes

Newly built office building designed by the prestigious architecture firm GCA. Located in the Super Illa del 22 @ in Badajoz Axis. It has an excellent presence in the heart of 22 @. The property has a total area of 14,972sqm. Of these 1,400sqm of public patios and private terraces; open surfaces and spacious hall with double height ceiling. -Lighting and air conditioning suspended from the ceiling -BMS air system -Pre-Certification Leed Platinium -5 elevator cores -Parking spaces in the building, for cars, motorcycles and bicycles -Toilets on each floor AVAILABLE: 1 QUARTER / 2022 Excellent transport communications: -Airport: 20 minutes -Car: Ronda del Litoral and Av. Diagonal -Metro: L1 & L4 -Bus: 192, H14, V23, V25, N7, N8, N11 -Tram: T4, T5, T6 Contact us for more information. Be sure to visit our website to assess other options: https://www.aoficinas.es/