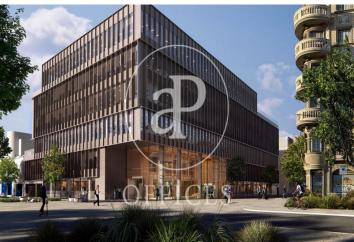

## 30,360 € | 1,320 m<sup>2</sup> | 23 €/m<sup>2</sup> | Charges 3.5€/m2/mes

Newly built office building designed by the prestigious architecture firm GCA. Located in the Super Illa del 22 @ in Badajoz Axis. It has an excellent presence in the heart of 22 @. The property has a total area of 14,972sqm. Of these 1,400sqm of public patios and private terraces; open surfaces and spacious hall with double height ceiling. -Lighting and air conditioning suspended from the ceiling -BMS air system -Pre-Certification Leed Platinium -5 elevator cores -Parking spaces in the building, for cars, motorcycles and bicycles -Toilets on each floor AVAILABLE: 1 QUARTER / 2022 Excellent transport communications: -Airport: 20 minutes -Car: Ronda del Litoral and Av. Diagonal -Metro: L1 & L4 -Bus: 192, H14, V23, V25, N7, N8, N11 -Tram: T4, T5, T6 Contact us for more information. Be sure to visit our website to assess other options: https://www.aoficinas.es/