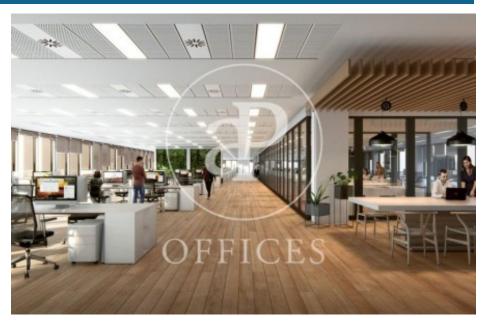

## 30,360 € | 1,320 m<sup>2</sup> | 23 €/m<sup>2</sup> | Charges 3.5€/m2/mes

Newly built office building designed by the prestigious architecture firm GCA. Located in the Super Illa del 22 @ in Badajoz Axis. It has an excellent presence in the heart of 22 @. The property has a total area of 14,972sqm. Of these 1,400sqm of public patios and private terraces; open surfaces and spacious hall with double height ceiling. -Lighting and air conditioning suspended from the ceiling -BMS air system -Pre-Certification Leed Platinium -5 elevator cores -Parking spaces in the building, for cars, motorcycles and bicycles -Toilets on each floor AVAILABLE: 1 QUARTER / 2022 Excellent transport communications: -Airport: 20 minutes -Car: Ronda del Litoral and Av. Diagonal -Metro: L1 & L4 -Bus: 192, H14, V23, V25, N7, N8, N11 -Tram: T4, T5, T6 Contact us for more information. Be sure to visit our website to assess other options: https://www.aoficinas.es/