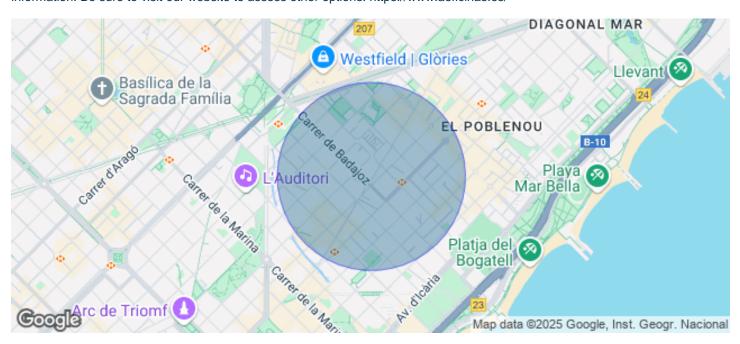

## Barcelona / 22@

- Security
- Concierge
- A/C
- Heating
- **Parking**
- Condition: New
- Terrace

## 30,360 € | 1,320 m<sup>2</sup> | 23 €/m<sup>2</sup> | Charges 3.5€/m2/mes

Newly built office building designed by the prestigious architecture firm GCA. Located in the Super Illa del 22 @ in Badajoz Axis. It has an excellent presence in the heart of 22 @. The property has a total area of 14,972sqm. Of these 1,400sqm of public patios and private terraces; open surfaces and spacious hall with double height ceiling. -Lighting and air conditioning suspended from the ceiling -BMS air system -Pre-Certification Leed Platinium -5 elevator cores -Parking spaces in the building, for cars, motorcycles and bicycles -Toilets on each floor AVAILABLE: 1 QUARTER / 2022 Excellent transport communications: -Airport: 20 minutes -Car: Ronda del Litoral and Av. Diagonal -Metro: L1 & L4 -Bus: 192, H14, V23, V25, N7, N8, N11 -Tram: T4, T5, T6 Contact us for more information. Be sure to visit our website to assess other options: https://www.aoficinas.es/