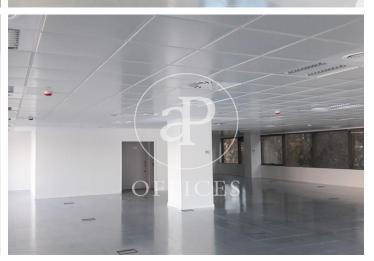

## Price from 6,680 € | Surface 334 m<sup>2</sup> - 619 m<sup>2</sup> | 2 Units

Offices for rent with the current Play & Plug concept, in an exclusive building of completely refurbished corporate offices in the Glorias shopping centre in the 22@ district, next to Avenida Diagonal and Plaza de las Glorias. Adjacent to all kinds of services around & with privileged access by public transport. Building with 3 lobbies at the entrance, 24-hour security service, concierge service, lifts, parking in the building and recently refurbished/updated communal areas. They have VRV climate system, technical floor and false ceiling. Implantations ready. Just to connect the computer. Excellent transport communications: -Metro: L1 - Glorias -Bus: 192, H12, H14, V23, V25, N2, N7, N9, N11 -Car: Avenida Diagonal & Ronda Litoral -24 minutes from the airport Contact us for more information. Be sure to visit our website to evaluate more options: https://www.aoficinas.es