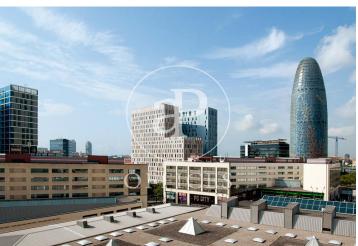

## Price from 6,680 € | Surface 334 m<sup>2</sup> - 619 m<sup>2</sup> | 2 Units

Offices for rent with the current Play & Plug concept, in an exclusive building of completely refurbished corporate offices in the Glorias shopping centre in the 22@ district, next to Avenida Diagonal and Plaza de las Glorias. Adjacent to all kinds of services around & with privileged access by public transport. Building with 3 lobbies at the entrance, 24-hour security service, concierge service, lifts, parking in the building and recently refurbished/updated communal areas. They have VRV climate system, technical floor and false ceiling. Implantations ready. Just to connect the computer. Excellent transport communications: -Metro: L1 - Glorias -Bus: 192, H12, H14, V23, V25, N2, N7, N9, N11 -Car: Avenida Diagonal & Ronda Litoral -24 minutes from the airport Contact us for more information. Be sure to visit our website to evaluate more options: https://www.aoficinas.es