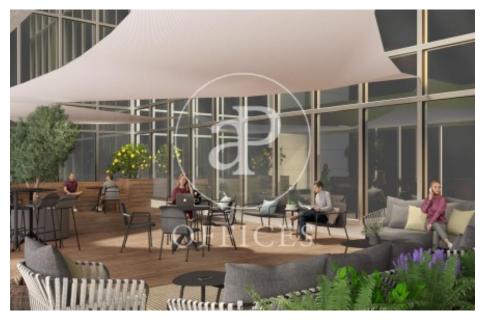

## Price from 6,680 € | Surface 334 m<sup>2</sup> - 619 m<sup>2</sup> | 2 Units

Offices for rent with the current Play & Plug concept, in an exclusive building of completely refurbished corporate offices in the Glorias shopping centre in the 22@ district, next to Avenida Diagonal and Plaza de las Glorias. Adjacent to all kinds of services around & with privileged access by public transport. Building with 3 lobbies at the entrance, 24-hour security service, concierge service, lifts, parking in the building and recently refurbished/updated communal areas. They have VRV climate system, technical floor and false ceiling. Implantations ready. Just to connect the computer. Excellent transport communications: -Metro: L1 - Glorias -Bus: 192, H12, H14, V23, V25, N2, N7, N9, N11 -Car: Avenida Diagonal & Ronda Litoral -24 minutes from the airport Contact us for more information. Be sure to visit our website to evaluate more options: https://www.aoficinas.es