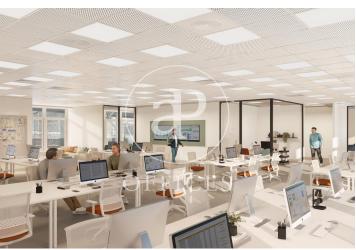

## Price from 6,680 € | Surface 334 m<sup>2</sup> - 619 m<sup>2</sup> | 2 Units

Offices for rent with the current Play & Plug concept, in an exclusive building of completely refurbished corporate offices in the Glorias shopping centre in the 22@ district, next to Avenida Diagonal and Plaza de las Glorias. Adjacent to all kinds of services around & with privileged access by public transport. Building with 3 lobbies at the entrance, 24-hour security service, concierge service, lifts, parking in the building and recently refurbished/updated communal areas. They have VRV climate system, technical floor and false ceiling. Implantations ready. Just to connect the computer. Excellent transport communications: -Metro: L1 - Glorias -Bus: 192, H12, H14, V23, V25, N2, N7, N9, N11 -Car: Avenida Diagonal & Ronda Litoral -24 minutes from the airport Contact us for more information. Be sure to visit our website to evaluate more options: https://www.aoficinas.es