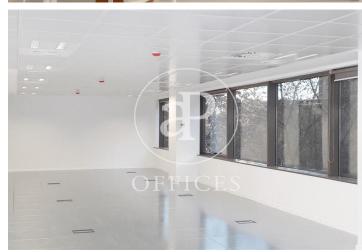

## Price from 6,680 € | Surface 334 m<sup>2</sup> - 619 m<sup>2</sup> | 2 Units

Offices for rent with the current Play & Plug concept, in an exclusive building of completely refurbished corporate offices in the Glorias shopping centre in the 22@ district, next to Avenida Diagonal and Plaza de las Glorias. Adjacent to all kinds of services around & with privileged access by public transport. Building with 3 lobbies at the entrance, 24-hour security service, concierge service, lifts, parking in the building and recently refurbished/updated communal areas. They have VRV climate system, technical floor and false ceiling. Implantations ready. Just to connect the computer. Excellent transport communications: -Metro: L1 - Glorias -Bus: 192, H12, H14, V23, V25, N2, N7, N9, N11 -Car: Avenida Diagonal & Ronda Litoral -24 minutes from the airport Contact us for more information. Be sure to visit our website to evaluate more options: https://www.aoficinas.es