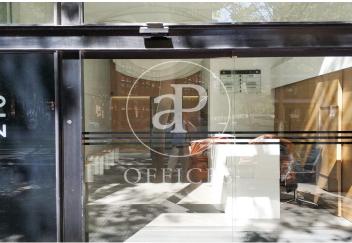

## Price from 6,680 € | Surface 334 m<sup>2</sup> - 619 m<sup>2</sup> | 2 Units

Offices for rent with the current Play & Plug concept, in an exclusive building of completely refurbished corporate offices in the Glorias shopping centre in the 22@ district, next to Avenida Diagonal and Plaza de las Glorias. Adjacent to all kinds of services around & with privileged access by public transport. Building with 3 lobbies at the entrance, 24-hour security service, concierge service, lifts, parking in the building and recently refurbished/updated communal areas. They have VRV climate system, technical floor and false ceiling. Implantations ready. Just to connect the computer. Excellent transport communications: -Metro: L1 - Glorias -Bus: 192, H12, H14, V23, V25, N2, N7, N9, N11 -Car: Avenida Diagonal & Ronda Litoral -24 minutes from the airport Contact us for more information. Be sure to visit our website to evaluate more options: https://www.aoficinas.es