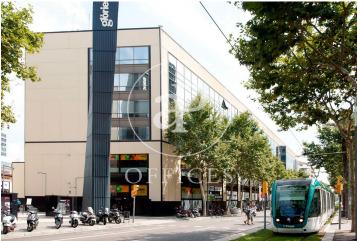

## Price from 6,680 € | Surface 334 m<sup>2</sup> - 619 m<sup>2</sup> | 2 Units

Offices for rent with the current Play & Plug concept, in an exclusive building of completely refurbished corporate offices in the Glorias shopping centre in the 22@ district, next to Avenida Diagonal and Plaza de las Glorias. Adjacent to all kinds of services around & with privileged access by public transport. Building with 3 lobbies at the entrance, 24-hour security service, concierge service, lifts, parking in the building and recently refurbished/updated communal areas. They have VRV climate system, technical floor and false ceiling. Implantations ready. Just to connect the computer. Excellent transport communications: -Metro: L1 - Glorias -Bus: 192, H12, H14, V23, V25, N2, N7, N9, N11 -Car: Avenida Diagonal & Ronda Litoral -24 minutes from the airport Contact us for more information. Be sure to visit our website to evaluate more options: https://www.aoficinas.es