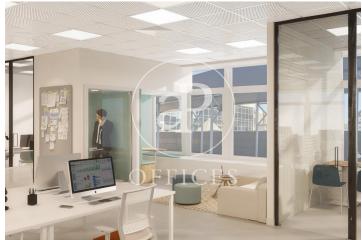

## Price from 6,680 € | Surface 334 m<sup>2</sup> - 619 m<sup>2</sup> | 2 Units

Offices for rent with the current Play & Plug concept, in an exclusive building of completely refurbished corporate offices in the Glorias shopping centre in the 22@ district, next to Avenida Diagonal and Plaza de las Glorias. Adjacent to all kinds of services around & with privileged access by public transport. Building with 3 lobbies at the entrance, 24-hour security service, concierge service, lifts, parking in the building and recently refurbished/updated communal areas. They have VRV climate system, technical floor and false ceiling. Implantations ready. Just to connect the computer. Excellent transport communications: -Metro: L1 - Glorias -Bus: 192, H12, H14, V23, V25, N2, N7, N9, N11 -Car: Avenida Diagonal & Ronda Litoral -24 minutes from the airport Contact us for more information. Be sure to visit our website to evaluate more options: https://www.aoficinas.es