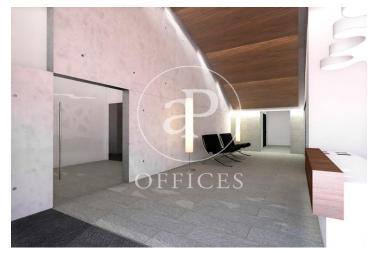

## Price from 6,680 € | Surface 334 m<sup>2</sup> - 619 m<sup>2</sup> | 2 Units

Offices for rent with the current Play & Plug concept, in an exclusive building of completely refurbished corporate offices in the Glorias shopping centre in the 22@ district, next to Avenida Diagonal and Plaza de las Glorias. Adjacent to all kinds of services around & with privileged access by public transport. Building with 3 lobbies at the entrance, 24-hour security service, concierge service, lifts, parking in the building and recently refurbished/updated communal areas. They have VRV climate system, technical floor and false ceiling. Implantations ready. Just to connect the computer. Excellent transport communications: -Metro: L1 - Glorias -Bus: 192, H12, H14, V23, V25, N2, N7, N9, N11 -Car: Avenida Diagonal & Ronda Litoral -24 minutes from the airport Contact us for more information. Be sure to visit our website to evaluate more options: https://www.aoficinas.es

The information about any property is not binding to any offer or contract. Any verbal or written declaration made by aProperties with regards to the value or condition of the property should not be considered accurate or factual. The pictures make reference to some parts of the property at the times that they were taken. The areas, dimensions and distances that are given are approximate and should be checked by the client. The images are computer generated and are just an approximate indication of the real appearance of the property; these may change at any time. The information with regards to the property may also change at any time.