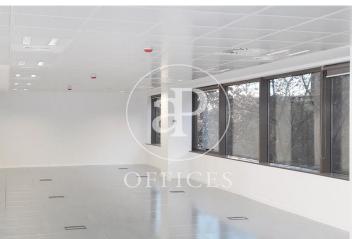

## Price from 6,680 € | Surface 334 m<sup>2</sup> - 619 m<sup>2</sup> | 2 Units

Offices for rent with the current Play & Plug concept, in an exclusive building of completely refurbished corporate offices in the Glorias shopping centre in the 22@ district, next to Avenida Diagonal and Plaza de las Glorias. Adjacent to all kinds of services around & with privileged access by public transport. Building with 3 lobbies at the entrance, 24-hour security service, concierge service, lifts, parking in the building and recently refurbished/updated communal areas. They have VRV climate system, technical floor and false ceiling. Implantations ready. Just to connect the computer. Excellent transport communications: -Metro: L1 - Glorias -Bus: 192, H12, H14, V23, V25, N2, N7, N9, N11 -Car: Avenida Diagonal & Ronda Litoral -24 minutes from the airport Contact us for more information. Be sure to visit our website to evaluate more options: https://www.aoficinas.es