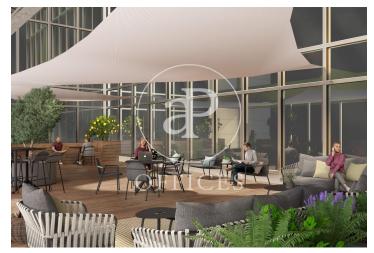

## Price from 6,680 € | Surface 334 m<sup>2</sup> - 619 m<sup>2</sup> | 2 Units

Offices for rent with the current Play & Plug concept, in an exclusive building of completely refurbished corporate offices in the Glorias shopping centre in the 22@ district, next to Avenida Diagonal and Plaza de las Glorias. Adjacent to all kinds of services around & with privileged access by public transport. Building with 3 lobbies at the entrance, 24-hour security service, concierge service, lifts, parking in the building and recently refurbished/updated communal areas. They have VRV climate system, technical floor and false ceiling. Implantations ready. Just to connect the computer. Excellent transport communications: -Metro: L1 - Glorias -Bus: 192, H12, H14, V23, V25, N2, N7, N9, N11 -Car: Avenida Diagonal & Ronda Litoral -24 minutes from the airport Contact us for more information. Be sure to visit our website to evaluate more options: https://www.aoficinas.es