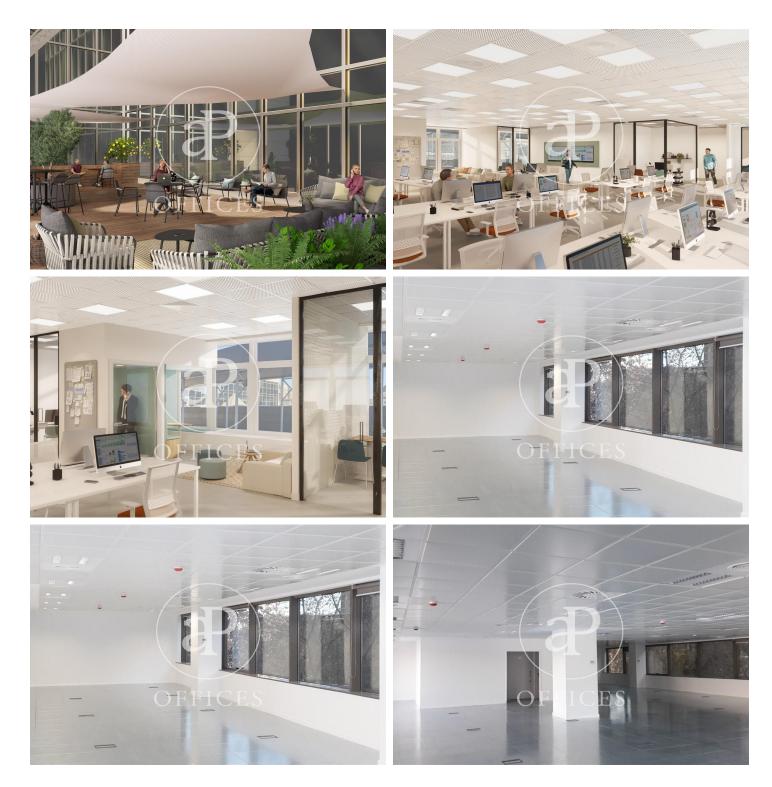

## 6,680 € | 334 m<sup>2</sup> | 20 €/m<sup>2</sup> | Charges 5,58€/m2/mes

Offices for rent with the current Play & Plug concept, in an exclusive building of completely refurbished corporate offices in the Glorias shopping centre in the 22@ district, next to Avenida Diagonal and Plaza de las Glorias. Adjacent to all kinds of services around & with privileged access by public transport. Building with 3 lobbies at the entrance, 24-hour security service, concierge service, lifts, parking in the building and recently refurbished/updated communal areas. They have VRV climate system, technical floor and false ceiling. Implantations ready. Just to connect the computer. Excellent transport communications: -Metro: L1 - Glorias -Bus: 192, H12, H14, V23, V25, N2, N7, N9, N11 -Car: Avenida Diagonal & Ronda Litoral -24 minutes from the airport Contact us for more information. Be sure to visit our website to evaluate more options: https://www.aoficinas.es