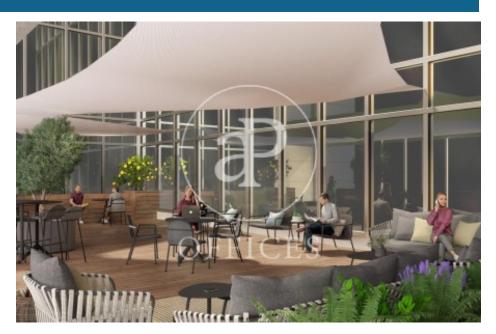

## 6,680 € | 334 m<sup>2</sup> | 20 €/m<sup>2</sup> | Charges 5,58€/m2/mes

Offices for rent with the current Play & Plug concept, in an exclusive building of completely refurbished corporate offices in the Glorias shopping centre in the 22@ district, next to Avenida Diagonal and Plaza de las Glorias. Adjacent to all kinds of services around & with privileged access by public transport. Building with 3 lobbies at the entrance, 24-hour security service, concierge service, lifts, parking in the building and recently refurbished/updated communal areas. They have VRV climate system, technical floor and false ceiling. Implantations ready. Just to connect the computer. Excellent transport communications: -Metro: L1 - Glorias -Bus: 192, H12, H14, V23, V25, N2, N7, N9, N11 -Car: Avenida Diagonal & Ronda Litoral -24 minutes from the airport Contact us for more information. Be sure to visit our website to evaluate more options: https://www.aoficinas.es