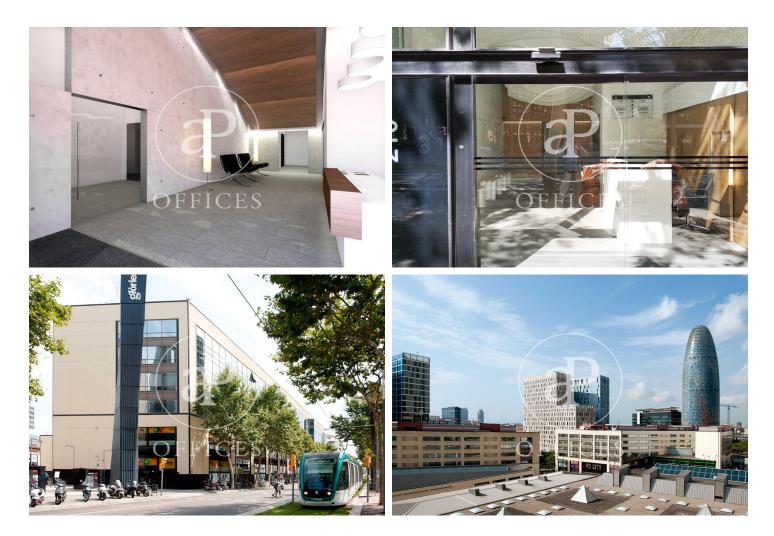

## 6,680 € | 334 m<sup>2</sup> | 20 €/m<sup>2</sup> | Charges 5,58€/m2/mes

Offices for rent with the current Play & Plug concept, in an exclusive building of completely refurbished corporate offices in the Glorias shopping centre in the 22@ district, next to Avenida Diagonal and Plaza de las Glorias. Adjacent to all kinds of services around & with privileged access by public transport. Building with 3 lobbies at the entrance, 24-hour security service, concierge service, lifts, parking in the building and recently refurbished/updated communal areas. They have VRV climate system, technical floor and false ceiling. Implantations ready. Just to connect the computer. Excellent transport communications: -Metro: L1 - Glorias -Bus: 192, H12, H14, V23, V25, N2, N7, N9, N11 -Car: Avenida Diagonal & Ronda Litoral -24 minutes from the airport Contact us for more information. Be sure to visit our website to evaluate more options: https://www.aoficinas.es