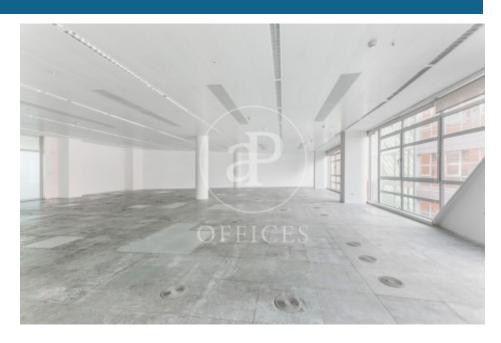

## 5,891 € | 368 m<sup>2</sup>

Located on the second floor, unit 2, of the building on Calle de Almogàvers, this office offers a completely open-plan and versatile layout, perfect for companies looking to design a custom workspace in the heart of Barcelona's 22@ district. Space features: Total surface area of 368?m², open-plan with no partitions, allowing personalized layout based on the tenant's needs. External bathrooms located in the building's common areas, maximizing usable office space. Large windows providing excellent natural light, creating a bright and comfortable work environment. Fully adaptable space, with the option to incorporate meeting rooms, private offices, collaborative zones, or workstations. Hot/cold air conditioning system, ensuring year-round thermal comfort. Infrastructure ready to support structured cabling, electrical network, phone and data systems. Situated in the vibrant 22@ district, one of the city's main innovation hubs, this office benefits from a strategic location and excellent connectivity: Metro: Line 1 (Glòries) and Line 4 (Llacuna) Tram: Lines T4 and T5 Buses: 7, H14, B20, B25, V23 Expressways: Direct access from Av. Meridiana and Gran Via Only 20 minutes from Barcelona-El Prat Airport A unique opportunity for companie [...]