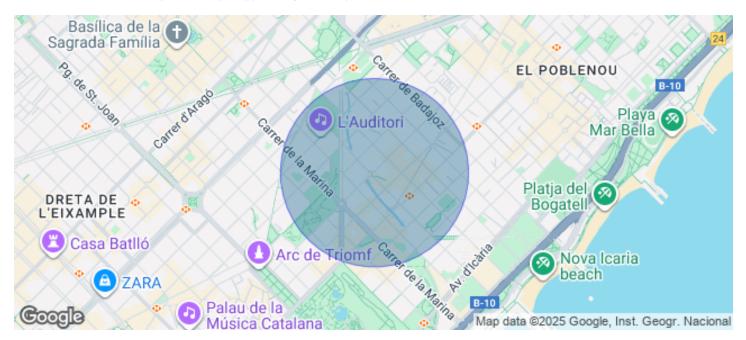

## Barcelona / 22@

- Security
- Concierge
- A/C
- Heating
- Parking
- Condition: Very good
- Terrace

## 5,891 € | 368 m<sup>2</sup>

Located on the second floor, unit 2, of the building on Calle de Almogàvers, this office offers a completely open-plan and versatile layout, perfect for companies looking to design a custom workspace in the heart of Barcelona's 22@ district. Space features: Total surface area of 368?m², open-plan with no partitions, allowing personalized layout based on the tenant's needs. External bathrooms located in the building's common areas, maximizing usable office space. Large windows providing excellent natural light, creating a bright and comfortable work environment. Fully adaptable space, with the option to incorporate meeting rooms, private offices, collaborative zones, or workstations. Hot/cold air conditioning system, ensuring year-round thermal comfort. Infrastructure ready to support structured cabling, electrical network, phone and data systems. Situated in the vibrant 22@ district, one of the city's main innovation hubs, this office benefits from a strategic location and excellent connectivity: Metro: Line 1 (Glòries) and Line 4 (Llacuna) Tram: Lines T4 and T5 Buses: 7, H14, B20, B25, V23 Expressways: Direct access from Av. Meridiana and Gran Via Only 20 minutes from Barcelona-El Prat Airport A unique opportunity for companie [...]