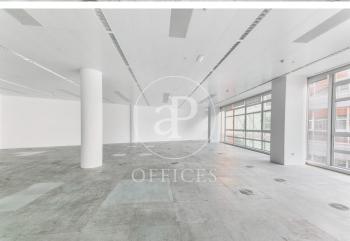

## 5,891 € | 368 m<sup>2</sup>

Located on the second floor, unit 2, of the building on Calle de Almogàvers, this office offers a completely open-plan and versatile layout, perfect for companies looking to design a custom workspace in the heart of Barcelona's 22@ district. Space features: Total surface area of 368?m², open-plan with no partitions, allowing personalized layout based on the tenant's needs. External bathrooms located in the building's common areas, maximizing usable office space. Large windows providing excellent natural light, creating a bright and comfortable work environment. Fully adaptable space, with the option to incorporate meeting rooms, private offices, collaborative zones, or workstations. Hot/cold air conditioning system, ensuring year-round thermal comfort. Infrastructure ready to support structured cabling, electrical network, phone and data systems. Situated in the vibrant 22@ district, one of the city's main innovation hubs, this office benefits from a strategic location and excellent connectivity: Metro: Line 1 (Glòries) and Line 4 (Llacuna) Tram: Lines T4 and T5 Buses: 7, H14, B20, B25, V23 Expressways: Direct access from Av. Meridiana and Gran Via Only 20 minutes from Barcelona-El Prat Airport A unique opportunity for companie [...]