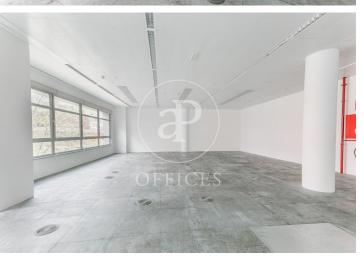

## 5,891 € | 368 m<sup>2</sup>

Located on the second floor, unit 2, of the building on Calle de Almogàvers, this office offers a completely open-plan and versatile layout, perfect for companies looking to design a custom workspace in the heart of Barcelona's 22@ district. Space features: Total surface area of 368?m², open-plan with no partitions, allowing personalized layout based on the tenant's needs. External bathrooms located in the building's common areas, maximizing usable office space. Large windows providing excellent natural light, creating a bright and comfortable work environment. Fully adaptable space, with the option to incorporate meeting rooms, private offices, collaborative zones, or workstations. Hot/cold air conditioning system, ensuring year-round thermal comfort. Infrastructure ready to support structured cabling, electrical network, phone and data systems. Situated in the vibrant 22@ district, one of the city's main innovation hubs, this office benefits from a strategic location and excellent connectivity: Metro: Line 1 (Glòries) and Line 4 (Llacuna) Tram: Lines T4 and T5 Buses: 7, H14, B20, B25, V23 Expressways: Direct access from Av. Meridiana and Gran Via Only 20 minutes from Barcelona-El Prat Airport A unique opportunity for companie [...]