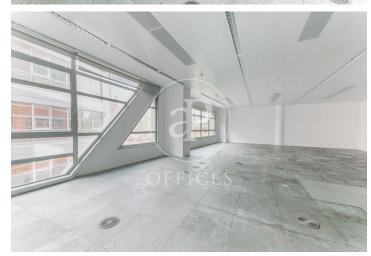

## 5,891 € | 368 m<sup>2</sup>

Located on the second floor, unit 2, of the building on Calle de Almogàvers, this office offers a completely open-plan and versatile layout, perfect for companies looking to design a custom workspace in the heart of Barcelona's 22@ district. Space features: Total surface area of 368?m², open-plan with no partitions, allowing personalized layout based on the tenant's needs. External bathrooms located in the building's common areas, maximizing usable office space. Large windows providing excellent natural light, creating a bright and comfortable work environment. Fully adaptable space, with the option to incorporate meeting rooms, private offices, collaborative zones, or workstations. Hot/cold air conditioning system, ensuring year-round thermal comfort. Infrastructure ready to support structured cabling, electrical network, phone and data systems. Situated in the vibrant 22@ district, one of the city's main innovation hubs, this office benefits from a strategic location and excellent connectivity: Metro: Line 1 (Glòries) and Line 4 (Llacuna) Tram: Lines T4 and T5 Buses: 7, H14, B20, B25, V23 Expressways: Direct access from Av. Meridiana and Gran Via Only 20 minutes from Barcelona-El Prat Airport A unique opportunity for companie [...]