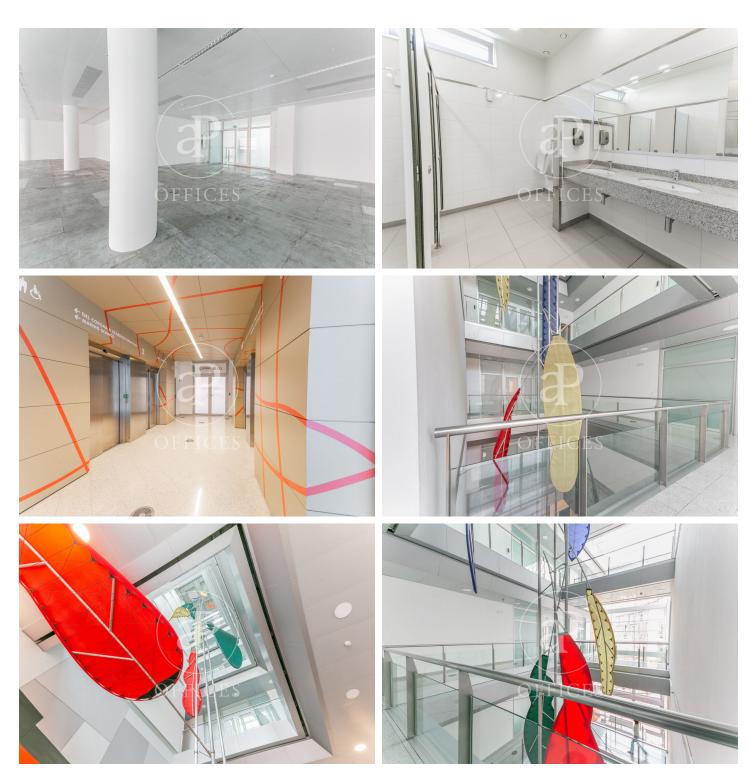

## 5,891 € | 368 m<sup>2</sup>

Located on the second floor, unit 2, of the building on Calle de Almogàvers, this office offers a completely open-plan and versatile layout, perfect for companies looking to design a custom workspace in the heart of Barcelona's 22@ district. Space features: Total surface area of 368?m², open-plan with no partitions, allowing personalized layout based on the tenant's needs. External bathrooms located in the building's common areas, maximizing usable office space. Large windows providing excellent natural light, creating a bright and comfortable work environment. Fully adaptable space, with the option to incorporate meeting rooms, private offices, collaborative zones, or workstations. Hot/cold air conditioning system, ensuring year-round thermal comfort. Infrastructure ready to support structured cabling, electrical network, phone and data systems. Situated in the vibrant 22@ district, one of the city's main innovation hubs, this office benefits from a strategic location and excellent connectivity: Metro: Line 1 (Glòries) and Line 4 (Llacuna) Tram: Lines T4 and T5 Buses: 7, H14, B20, B25, V23 Expressways: Direct access from Av. Meridiana and Gran Via Only 20 minutes from Barcelona-El Prat Airport A unique opportunity for companie [...]