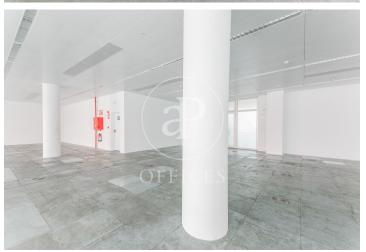

## 5,891 € | 368 m<sup>2</sup>

Located on the second floor, unit 2, of the building on Calle de Almogàvers, this office offers a completely open-plan and versatile layout, perfect for companies looking to design a custom workspace in the heart of Barcelona's 22@ district. Space features: Total surface area of 368?m², open-plan with no partitions, allowing personalized layout based on the tenant's needs. External bathrooms located in the building's common areas, maximizing usable office space. Large windows providing excellent natural light, creating a bright and comfortable work environment. Fully adaptable space, with the option to incorporate meeting rooms, private offices, collaborative zones, or workstations. Hot/cold air conditioning system, ensuring year-round thermal comfort. Infrastructure ready to support structured cabling, electrical network, phone and data systems. Situated in the vibrant 22@ district, one of the city's main innovation hubs, this office benefits from a strategic location and excellent connectivity: Metro: Line 1 (Glòries) and Line 4 (Llacuna) Tram: Lines T4 and T5 Buses: 7, H14, B20, B25, V23 Expressways: Direct access from Av. Meridiana and Gran Via Only 20 minutes from Barcelona-El Prat Airport A unique opportunity for companie [...]