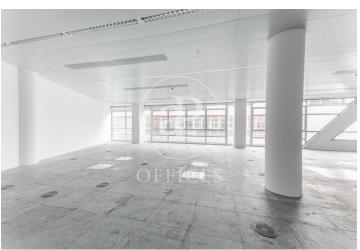

## 5,891 € | 368 m<sup>2</sup>

Located on the second floor, unit 2, of the building on Calle de Almogàvers, this office offers a completely open-plan and versatile layout, perfect for companies looking to design a custom workspace in the heart of Barcelona's 22@ district. Space features: Total surface area of 368?m², open-plan with no partitions, allowing personalized layout based on the tenant's needs. External bathrooms located in the building's common areas, maximizing usable office space. Large windows providing excellent natural light, creating a bright and comfortable work environment. Fully adaptable space, with the option to incorporate meeting rooms, private offices, collaborative zones, or workstations. Hot/cold air conditioning system, ensuring year-round thermal comfort. Infrastructure ready to support structured cabling, electrical network, phone and data systems. Situated in the vibrant 22@ district, one of the city's main innovation hubs, this office benefits from a strategic location and excellent connectivity: Metro: Line 1 (Glòries) and Line 4 (Llacuna) Tram: Lines T4 and T5 Buses: 7, H14, B20, B25, V23 Expressways: Direct access from Av. Meridiana and Gran Via Only 20 minutes from Barcelona-El Prat Airport A unique opportunity for companie [...]