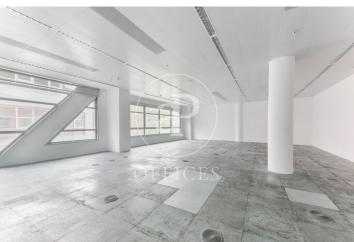

## 5,891 € | 368 m<sup>2</sup>

Located on the second floor, unit 2, of the building on Calle de Almogàvers, this office offers a completely open-plan and versatile layout, perfect for companies looking to design a custom workspace in the heart of Barcelona's 22@ district. Space features: Total surface area of 368?m², open-plan with no partitions, allowing personalized layout based on the tenant's needs. External bathrooms located in the building's common areas, maximizing usable office space. Large windows providing excellent natural light, creating a bright and comfortable work environment. Fully adaptable space, with the option to incorporate meeting rooms, private offices, collaborative zones, or workstations. Hot/cold air conditioning system, ensuring year-round thermal comfort. Infrastructure ready to support structured cabling, electrical network, phone and data systems. Situated in the vibrant 22@ district, one of the city's main innovation hubs, this office benefits from a strategic location and excellent connectivity: Metro: Line 1 (Glòries) and Line 4 (Llacuna) Tram: Lines T4 and T5 Buses: 7, H14, B20, B25, V23 Expressways: Direct access from Av. Meridiana and Gran Via Only 20 minutes from Barcelona-El Prat Airport A unique opportunity for companie [...]