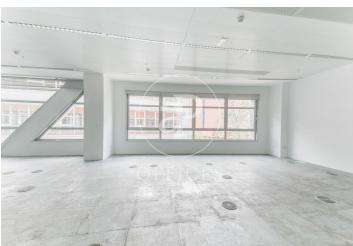

## 5,891 € | 368 m<sup>2</sup>

Located on the second floor, unit 2, of the building on Calle de Almogàvers, this office offers a completely open-plan and versatile layout, perfect for companies looking to design a custom workspace in the heart of Barcelona's 22@ district. Space features: Total surface area of 368?m², open-plan with no partitions, allowing personalized layout based on the tenant's needs. External bathrooms located in the building's common areas, maximizing usable office space. Large windows providing excellent natural light, creating a bright and comfortable work environment. Fully adaptable space, with the option to incorporate meeting rooms, private offices, collaborative zones, or workstations. Hot/cold air conditioning system, ensuring year-round thermal comfort. Infrastructure ready to support structured cabling, electrical network, phone and data systems. Situated in the vibrant 22@ district, one of the city's main innovation hubs, this office benefits from a strategic location and excellent connectivity: Metro: Line 1 (Glòries) and Line 4 (Llacuna) Tram: Lines T4 and T5 Buses: 7, H14, B20, B25, V23 Expressways: Direct access from Av. Meridiana and Gran Via Only 20 minutes from Barcelona-El Prat Airport A unique opportunity for companie [...]