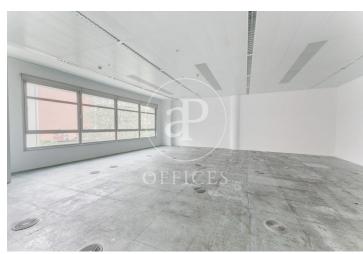

## 5,891 € | 368 m<sup>2</sup>

Located on the second floor, unit 2, of the building on Calle de Almogàvers, this office offers a completely open-plan and versatile layout, perfect for companies looking to design a custom workspace in the heart of Barcelona's 22@ district. Space features: Total surface area of 368?m², open-plan with no partitions, allowing personalized layout based on the tenant's needs. External bathrooms located in the building's common areas, maximizing usable office space. Large windows providing excellent natural light, creating a bright and comfortable work environment. Fully adaptable space, with the option to incorporate meeting rooms, private offices, collaborative zones, or workstations. Hot/cold air conditioning system, ensuring year-round thermal comfort. Infrastructure ready to support structured cabling, electrical network, phone and data systems. Situated in the vibrant 22@ district, one of the city's main innovation hubs, this office benefits from a strategic location and excellent connectivity: Metro: Line 1 (Glòries) and Line 4 (Llacuna) Tram: Lines T4 and T5 Buses: 7, H14, B20, B25, V23 Expressways: Direct access from Av. Meridiana and Gran Via Only 20 minutes from Barcelona-El Prat Airport A unique opportunity for companie [...]