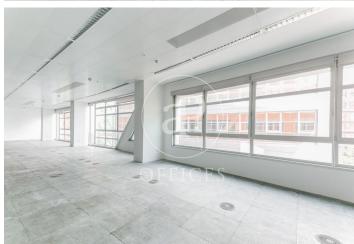

## 5,891 € | 368 m<sup>2</sup>

Located on the second floor, unit 2, of the building on Calle de Almogàvers, this office offers a completely open-plan and versatile layout, perfect for companies looking to design a custom workspace in the heart of Barcelona's 22@ district. Space features: Total surface area of 368?m², open-plan with no partitions, allowing personalized layout based on the tenant's needs. External bathrooms located in the building's common areas, maximizing usable office space. Large windows providing excellent natural light, creating a bright and comfortable work environment. Fully adaptable space, with the option to incorporate meeting rooms, private offices, collaborative zones, or workstations. Hot/cold air conditioning system, ensuring year-round thermal comfort. Infrastructure ready to support structured cabling, electrical network, phone and data systems. Situated in the vibrant 22@ district, one of the city's main innovation hubs, this office benefits from a strategic location and excellent connectivity: Metro: Line 1 (Glòries) and Line 4 (Llacuna) Tram: Lines T4 and T5 Buses: 7, H14, B20, B25, V23 Expressways: Direct access from Av. Meridiana and Gran Via Only 20 minutes from Barcelona-El Prat Airport A unique opportunity for companie [...]