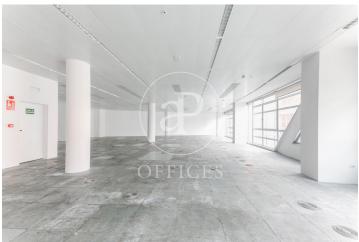

## 5,891 € | 368 m<sup>2</sup>

Located on the second floor, unit 2, of the building on Calle de Almogàvers, this office offers a completely open-plan and versatile layout, perfect for companies looking to design a custom workspace in the heart of Barcelona's 22@ district. Space features: Total surface area of 368?m², open-plan with no partitions, allowing personalized layout based on the tenant's needs. External bathrooms located in the building's common areas, maximizing usable office space. Large windows providing excellent natural light, creating a bright and comfortable work environment. Fully adaptable space, with the option to incorporate meeting rooms, private offices, collaborative zones, or workstations. Hot/cold air conditioning system, ensuring year-round thermal comfort. Infrastructure ready to support structured cabling, electrical network, phone and data systems. Situated in the vibrant 22@ district, one of the city's main innovation hubs, this office benefits from a strategic location and excellent connectivity: Metro: Line 1 (Glòries) and Line 4 (Llacuna) Tram: Lines T4 and T5 Buses: 7, H14, B20, B25, V23 Expressways: Direct access from Av. Meridiana and Gran Via Only 20 minutes from Barcelona-El Prat Airport A unique opportunity for companie [...]