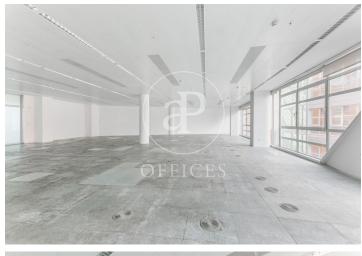

## 5,891 € | 368 m<sup>2</sup>

Located on the second floor, unit 2, of the building on Calle de Almogàvers, this office offers a completely open-plan and versatile layout, perfect for companies looking to design a custom workspace in the heart of Barcelona's 22@ district. Space features: Total surface area of 368?m², open-plan with no partitions, allowing personalized layout based on the tenant's needs. External bathrooms located in the building's common areas, maximizing usable office space. Large windows providing excellent natural light, creating a bright and comfortable work environment. Fully adaptable space, with the option to incorporate meeting rooms, private offices, collaborative zones, or workstations. Hot/cold air conditioning system, ensuring year-round thermal comfort. Infrastructure ready to support structured cabling, electrical network, phone and data systems. Situated in the vibrant 22@ district, one of the city's main innovation hubs, this office benefits from a strategic location and excellent connectivity: Metro: Line 1 (Glòries) and Line 4 (Llacuna) Tram: Lines T4 and T5 Buses: 7, H14, B20, B25, V23 Expressways: Direct access from Av. Meridiana and Gran Via Only 20 minutes from Barcelona-El Prat Airport A unique opportunity for companie [...]