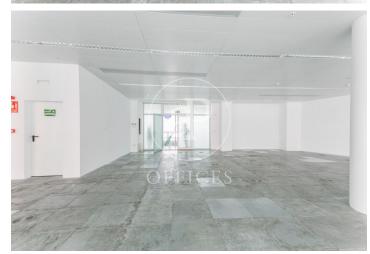

## 5,891 € | 368 m<sup>2</sup>

Located on the second floor, unit 2, of the building on Calle de Almogàvers, this office offers a completely open-plan and versatile layout, perfect for companies looking to design a custom workspace in the heart of Barcelona's 22@ district. Space features: Total surface area of 368?m², open-plan with no partitions, allowing personalized layout based on the tenant's needs. External bathrooms located in the building's common areas, maximizing usable office space. Large windows providing excellent natural light, creating a bright and comfortable work environment. Fully adaptable space, with the option to incorporate meeting rooms, private offices, collaborative zones, or workstations. Hot/cold air conditioning system, ensuring year-round thermal comfort. Infrastructure ready to support structured cabling, electrical network, phone and data systems. Situated in the vibrant 22@ district, one of the city's main innovation hubs, this office benefits from a strategic location and excellent connectivity: Metro: Line 1 (Glòries) and Line 4 (Llacuna) Tram: Lines T4 and T5 Buses: 7, H14, B20, B25, V23 Expressways: Direct access from Av. Meridiana and Gran Via Only 20 minutes from Barcelona-El Prat Airport A unique opportunity for companie [...]