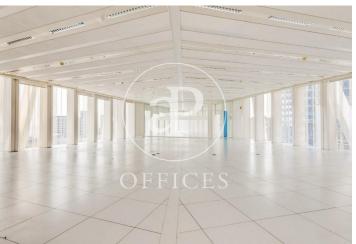

## Price from 28,262 € | Surface 1254 m<sup>2</sup> - 1335 m<sup>2</sup> | 3 Units

Office in the emblematic skyscraper, Diagonal Zero Zero Tower, in the 22 @ area. Designed by Emba Estudi Massip-Bosch arquitectos. Facade with glassware, partially screen-printed, profiled in white aluminum and bioclimatic design. Its interiors have excellent interior lighting, raised access floor, false ceiling with hot / cold air conditioning installations and excellent general lighting, with recessed downlights with high levels of lux. Architectural central core with central services, where elevators and bathrooms are located. It also has an auditorium, cafeteria, ATM, security service, access control and concierge. Excellent transport connections: good communications with Ronda Litoral and Av. Diagonal, metro: L4, bus: 7, 136, 146, H16, V29, V31 and tram: T4 Be sure to visit our website to assess more options: https://www.aoficinas.es