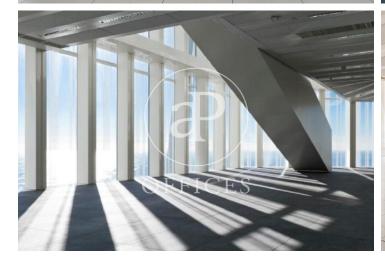

## Price from 28,262 € | Surface 1254 m<sup>2</sup> - 1335 m<sup>2</sup> | 3 Units

Office in the emblematic skyscraper, Diagonal Zero Zero Tower, in the 22 @ area. Designed by Emba Estudi Massip-Bosch arquitectos. Facade with glassware, partially screen-printed, profiled in white aluminum and bioclimatic design. Its interiors have excellent interior lighting, raised access floor, false ceiling with hot / cold air conditioning installations and excellent general lighting, with recessed downlights with high levels of lux. Architectural central core with central services, where elevators and bathrooms are located. It also has an auditorium, cafeteria, ATM, security service, access control and concierge. Excellent transport connections: good communications with Ronda Litoral and Av. Diagonal, metro: L4, bus: 7, 136, 146, H16, V29, V31 and tram: T4 Be sure to visit our website to assess more options: https://www.aoficinas.es