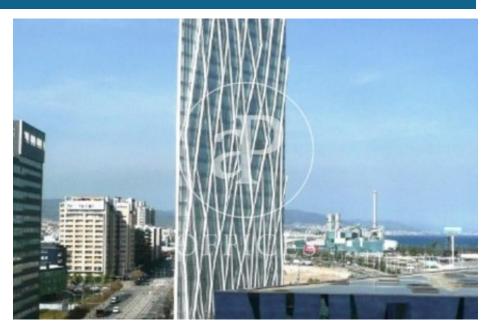

## Price from 28,262 € | Surface 1254 m<sup>2</sup> - 1335 m<sup>2</sup> | 3 Units

Office in the emblematic skyscraper, Diagonal Zero Zero Tower, in the 22 @ area. Designed by Emba Estudi Massip-Bosch arquitectos. Facade with glassware, partially screen-printed, profiled in white aluminum and bioclimatic design. Its interiors have excellent interior lighting, raised access floor, false ceiling with hot / cold air conditioning installations and excellent general lighting, with recessed downlights with high levels of lux. Architectural central core with central services, where elevators and bathrooms are located. It also has an auditorium, cafeteria, ATM, security service, access control and concierge. Excellent transport connections: good communications with Ronda Litoral and Av. Diagonal, metro: L4, bus: 7, 136, 146, H16, V29, V31 and tram: T4 Be sure to visit our website to assess more options: https://www.aoficinas.es