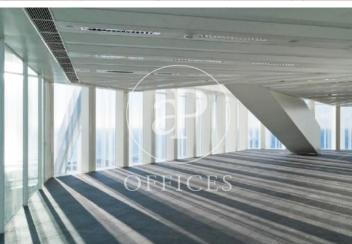

## Price from 28,262 € | Surface 1254 m<sup>2</sup> - 1335 m<sup>2</sup> | 3 Units

Office in the emblematic skyscraper, Diagonal Zero Zero Tower, in the 22 @ area. Designed by Emba Estudi Massip-Bosch arquitectos. Facade with glassware, partially screen-printed, profiled in white aluminum and bioclimatic design. Its interiors have excellent interior lighting, raised access floor, false ceiling with hot / cold air conditioning installations and excellent general lighting, with recessed downlights with high levels of lux. Architectural central core with central services, where elevators and bathrooms are located. It also has an auditorium, cafeteria, ATM, security service, access control and concierge. Excellent transport connections: good communications with Ronda Litoral and Av. Diagonal, metro: L4, bus: 7, 136, 146, H16, V29, V31 and tram: T4 Be sure to visit our website to assess more options: https://www.aoficinas.es