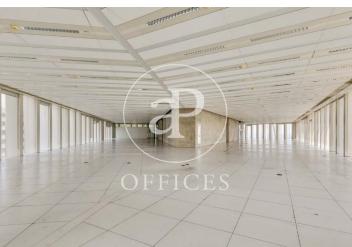

## Price from 28,262 € | Surface 1254 m<sup>2</sup> - 1335 m<sup>2</sup> | 3 Units

Office in the emblematic skyscraper, Diagonal Zero Zero Tower, in the 22 @ area. Designed by Emba Estudi Massip-Bosch arquitectos. Facade with glassware, partially screen-printed, profiled in white aluminum and bioclimatic design. Its interiors have excellent interior lighting, raised access floor, false ceiling with hot / cold air conditioning installations and excellent general lighting, with recessed downlights with high levels of lux. Architectural central core with central services, where elevators and bathrooms are located. It also has an auditorium, cafeteria, ATM, security service, access control and concierge. Excellent transport connections: good communications with Ronda Litoral and Av. Diagonal, metro: L4, bus: 7, 136, 146, H16, V29, V31 and tram: T4 Be sure to visit our website to assess more options: https://www.aoficinas.es