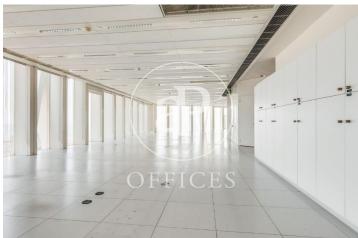

## Price from 28,262 € | Surface 1254 m<sup>2</sup> - 1335 m<sup>2</sup> | 3 Units

Office in the emblematic skyscraper, Diagonal Zero Zero Tower, in the 22 @ area. Designed by Emba Estudi Massip-Bosch arquitectos. Facade with glassware, partially screen-printed, profiled in white aluminum and bioclimatic design. Its interiors have excellent interior lighting, raised access floor, false ceiling with hot / cold air conditioning installations and excellent general lighting, with recessed downlights with high levels of lux. Architectural central core with central services, where elevators and bathrooms are located. It also has an auditorium, cafeteria, ATM, security service, access control and concierge. Excellent transport connections: good communications with Ronda Litoral and Av. Diagonal, metro: L4, bus: 7, 136, 146, H16, V29, V31 and tram: T4 Be sure to visit our website to assess more options: https://www.aoficinas.es