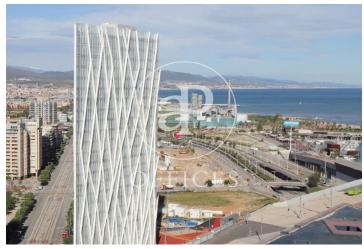

## Price from 28,262 € | Surface 1254 m<sup>2</sup> - 1335 m<sup>2</sup> | 3 Units

Office in the emblematic skyscraper, Diagonal Zero Zero Tower, in the 22 @ area. Designed by Emba Estudi Massip-Bosch arquitectos. Facade with glassware, partially screen-printed, profiled in white aluminum and bioclimatic design. Its interiors have excellent interior lighting, raised access floor, false ceiling with hot / cold air conditioning installations and excellent general lighting, with recessed downlights with high levels of lux. Architectural central core with central services, where elevators and bathrooms are located. It also has an auditorium, cafeteria, ATM, security service, access control and concierge. Excellent transport connections: good communications with Ronda Litoral and Av. Diagonal, metro: L4, bus: 7, 136, 146, H16, V29, V31 and tram: T4 Be sure to visit our website to assess more options: https://www.aoficinas.es