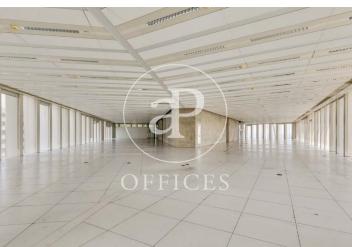

## 28,262 € | 1,336 m² | 23 €/m² | IBI si | Charges 6€/m2

Office in the emblematic skyscraper, Diagonal Zero Zero Tower, in the 22 @ area. Designed by Emba Estudi Massip-Bosch arquitectos. Facade with glassware, partially screen-printed, profiled in white aluminum and bioclimatic design. Its interiors have excellent interior lighting, raised access floor, false ceiling with hot / cold air conditioning installations and excellent general lighting, with recessed downlights with high levels of lux. Architectural central core with central services, where elevators and bathrooms are located. It also has an auditorium, cafeteria, ATM, security service, access control and concierge. Excellent transport connections: good communications with Ronda Litoral and Av. Diagonal, metro: L4, bus: 7, 136, 146, H16, V29, V31 and tram: T4 Be sure to visit our website to assess more options: https://www.aoficinas.es