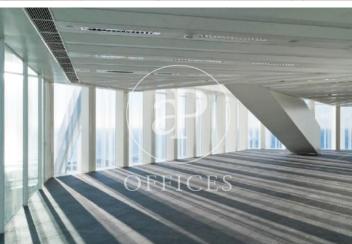

## 28,262 € | 1,336 m² | 23 €/m² | IBI si | Charges 6€/m2

Office in the emblematic skyscraper, Diagonal Zero Zero Tower, in the 22 @ area. Designed by Emba Estudi Massip-Bosch arquitectos. Facade with glassware, partially screen-printed, profiled in white aluminum and bioclimatic design. Its interiors have excellent interior lighting, raised access floor, false ceiling with hot / cold air conditioning installations and excellent general lighting, with recessed downlights with high levels of lux. Architectural central core with central services, where elevators and bathrooms are located. It also has an auditorium, cafeteria, ATM, security service, access control and concierge. Excellent transport connections: good communications with Ronda Litoral and Av. Diagonal, metro: L4, bus: 7, 136, 146, H16, V29, V31 and tram: T4 Be sure to visit our website to assess more options: https://www.aoficinas.es