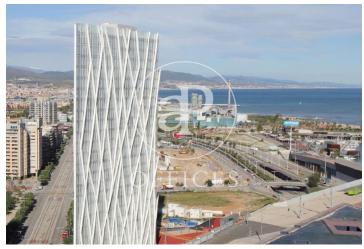

## 28,262 € | 1,336 m² | 23 €/m² | IBI si | Charges 6€/m2

Office in the emblematic skyscraper, Diagonal Zero Zero Tower, in the 22 @ area. Designed by Emba Estudi Massip-Bosch arquitectos. Facade with glassware, partially screen-printed, profiled in white aluminum and bioclimatic design. Its interiors have excellent interior lighting, raised access floor, false ceiling with hot / cold air conditioning installations and excellent general lighting, with recessed downlights with high levels of lux. Architectural central core with central services, where elevators and bathrooms are located. It also has an auditorium, cafeteria, ATM, security service, access control and concierge. Excellent transport connections: good communications with Ronda Litoral and Av. Diagonal, metro: L4, bus: 7, 136, 146, H16, V29, V31 and tram: T4 Be sure to visit our website to assess more options: https://www.aoficinas.es