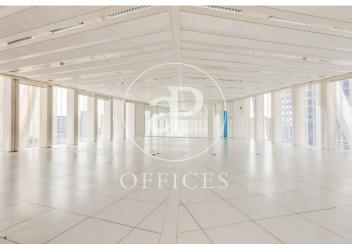

## 28,262 € | 1,336 m² | 23 €/m² | IBI si | Charges 6€/m2

Office in the emblematic skyscraper, Diagonal Zero Zero Tower, in the 22 @ area. Designed by Emba Estudi Massip-Bosch arquitectos. Facade with glassware, partially screen-printed, profiled in white aluminum and bioclimatic design. Its interiors have excellent interior lighting, raised access floor, false ceiling with hot / cold air conditioning installations and excellent general lighting, with recessed downlights with high levels of lux. Architectural central core with central services, where elevators and bathrooms are located. It also has an auditorium, cafeteria, ATM, security service, access control and concierge. Excellent transport connections: good communications with Ronda Litoral and Av. Diagonal, metro: L4, bus: 7, 136, 146, H16, V29, V31 and tram: T4 Be sure to visit our website to assess more options: https://www.aoficinas.es