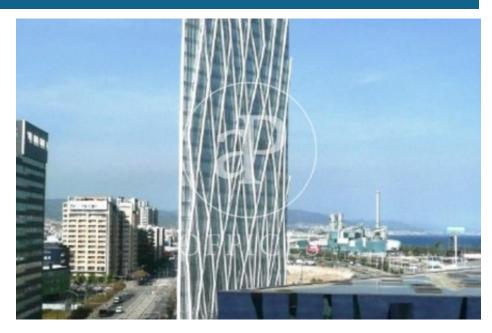

## 28,262 € | 1,336 m² | 23 €/m² | IBI si | Charges 6€/m2

Office in the emblematic skyscraper, Diagonal Zero Zero Tower, in the 22 @ area. Designed by Emba Estudi Massip-Bosch arquitectos. Facade with glassware, partially screen-printed, profiled in white aluminum and bioclimatic design. Its interiors have excellent interior lighting, raised access floor, false ceiling with hot / cold air conditioning installations and excellent general lighting, with recessed downlights with high levels of lux. Architectural central core with central services, where elevators and bathrooms are located. It also has an auditorium, cafeteria, ATM, security service, access control and concierge. Excellent transport connections: good communications with Ronda Litoral and Av. Diagonal, metro: L4, bus: 7, 136, 146, H16, V29, V31 and tram: T4 Be sure to visit our website to assess more options: https://www.aoficinas.es