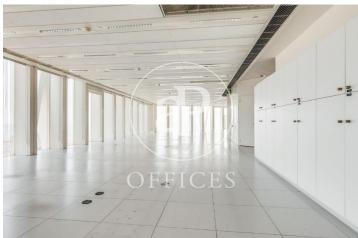

## 28,262 € | 1,336 m² | 23 €/m² | IBI si | Charges 6€/m2

Office in the emblematic skyscraper, Diagonal Zero Zero Tower, in the 22 @ area. Designed by Emba Estudi Massip-Bosch arquitectos. Facade with glassware, partially screen-printed, profiled in white aluminum and bioclimatic design. Its interiors have excellent interior lighting, raised access floor, false ceiling with hot / cold air conditioning installations and excellent general lighting, with recessed downlights with high levels of lux. Architectural central core with central services, where elevators and bathrooms are located. It also has an auditorium, cafeteria, ATM, security service, access control and concierge. Excellent transport connections: good communications with Ronda Litoral and Av. Diagonal, metro: L4, bus: 7, 136, 146, H16, V29, V31 and tram: T4 Be sure to visit our website to assess more options: https://www.aoficinas.es