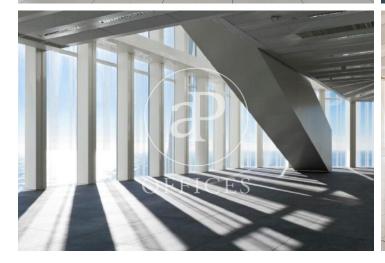

## 28,262 € | 1,336 m² | 23 €/m² | IBI si | Charges 6€/m2

Office in the emblematic skyscraper, Diagonal Zero Zero Tower, in the 22 @ area. Designed by Emba Estudi Massip-Bosch arquitectos. Facade with glassware, partially screen-printed, profiled in white aluminum and bioclimatic design. Its interiors have excellent interior lighting, raised access floor, false ceiling with hot / cold air conditioning installations and excellent general lighting, with recessed downlights with high levels of lux. Architectural central core with central services, where elevators and bathrooms are located. It also has an auditorium, cafeteria, ATM, security service, access control and concierge. Excellent transport connections: good communications with Ronda Litoral and Av. Diagonal, metro: L4, bus: 7, 136, 146, H16, V29, V31 and tram: T4 Be sure to visit our website to assess more options: https://www.aoficinas.es