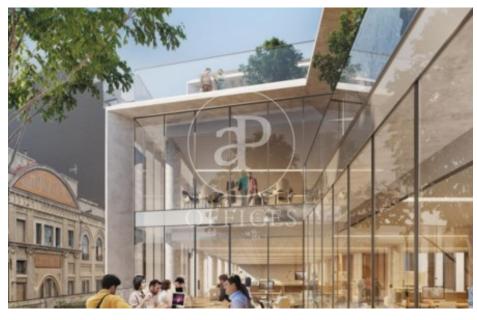

## Price upon request | Surface 373 m<sup>2</sup> - 801 m<sup>2</sup> | 7 Units

Pere IV 64 is an exclusive office building located at Calle Pere IV 64, in the heart of the 22@ district of Poblenou, Barcelona's new centre of innovation, technology and research. The building's façade stands out for its architecture, giving the building a unique and differential personality and establishing a significant link with the industrial tradition of the neighbourhood. It has a total GLA of 4,241.44 m2 distributed over 6 floors of open-plan offices with excellent natural light and 2 floors below ground level, for garage and installations. Nature is a protagonist element of the building, present both on the terraces and inside, which improves the productivity and well-being of the users. Furthermore, Pere IV 64 is in the process of obtaining LEED Platinum quality certification, which demonstrates its commitment to sustainability and care for the environment. Pere IV 64 is strategically located in Barcelona's prime business district, exactly at the confluence of Pere IV and Pamplona streets. 22@ is one of the most sought-after office areas, the buildings combine an attractive balance between quality and location. It is located in an area with unbeatable connections for efficient public and private transport. Be sure to visit our website to evaluate oth [...]