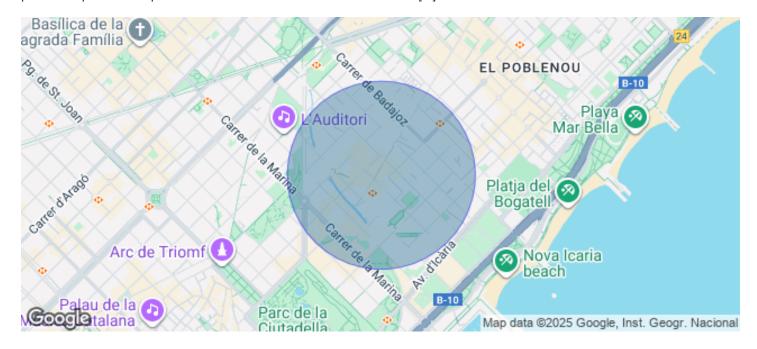

## Price upon request | Surface 373 m<sup>2</sup> - 801 m<sup>2</sup> | 7 Units

Pere IV 64 is an exclusive office building located at Calle Pere IV 64, in the heart of the 22@ district of Poblenou, Barcelona's new centre of innovation, technology and research. The building's façade stands out for its architecture, giving the building a unique and differential personality and establishing a significant link with the industrial tradition of the neighbourhood. It has a total GLA of 4,241.44 m2 distributed over 6 floors of open-plan offices with excellent natural light and 2 floors below ground level, for garage and installations. Nature is a protagonist element of the building, present both on the terraces and inside, which improves the productivity and well-being of the users. Furthermore, Pere IV 64 is in the process of obtaining LEED Platinum quality certification, which demonstrates its commitment to sustainability and care for the environment. Pere IV 64 is strategically located in Barcelona's prime business district, exactly at the confluence of Pere IV and Pamplona streets. 22@ is one of the most sought-after office areas, the buildings combine an attractive balance between quality and location. It is located in an area with unbeatable connections for efficient public and private transport. Be sure to visit our website to evaluate oth [...]