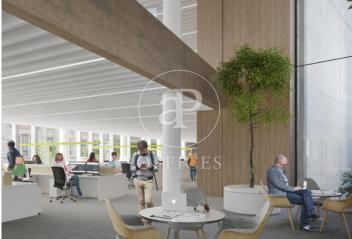

## Price upon request | Surface 373 m<sup>2</sup> - 801 m<sup>2</sup> | 7 Units

Pere IV 64 is an exclusive office building located at Calle Pere IV 64, in the heart of the 22@ district of Poblenou, Barcelona's new centre of innovation, technology and research. The building's façade stands out for its architecture, giving the building a unique and differential personality and establishing a significant link with the industrial tradition of the neighbourhood. It has a total GLA of 4,241.44 m2 distributed over 6 floors of open-plan offices with excellent natural light and 2 floors below ground level, for garage and installations. Nature is a protagonist element of the building, present both on the terraces and inside, which improves the productivity and well-being of the users. Furthermore, Pere IV 64 is in the process of obtaining LEED Platinum quality certification, which demonstrates its commitment to sustainability and care for the environment. Pere IV 64 is strategically located in Barcelona's prime business district, exactly at the confluence of Pere IV and Pamplona streets. 22@ is one of the most sought-after office areas, the buildings combine an attractive balance between quality and location. It is located in an area with unbeatable connections for efficient public and private transport. Be sure to visit our website to evaluate oth [...]