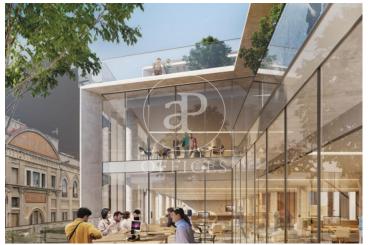

## Price upon request | Surface 373 m<sup>2</sup> - 801 m<sup>2</sup> | 7 Units

Pere IV 64 is an exclusive office building located at Calle Pere IV 64, in the heart of the 22@ district of Poblenou, Barcelona's new centre of innovation, technology and research. The building's façade stands out for its architecture, giving the building a unique and differential personality and establishing a significant link with the industrial tradition of the neighbourhood. It has a total GLA of 4,241.44 m2 distributed over 6 floors of open-plan offices with excellent natural light and 2 floors below ground level, for garage and installations. Nature is a protagonist element of the building, present both on the terraces and inside, which improves the productivity and well-being of the users. Furthermore, Pere IV 64 is in the process of obtaining LEED Platinum quality certification, which demonstrates its commitment to sustainability and care for the environment. Pere IV 64 is strategically located in Barcelona's prime business district, exactly at the confluence of Pere IV and Pamplona streets. 22@ is one of the most sought-after office areas, the buildings combine an attractive balance between quality and location. It is located in an area with unbeatable connections for efficient public and private transport. Be sure to visit our website to evaluate oth [...]