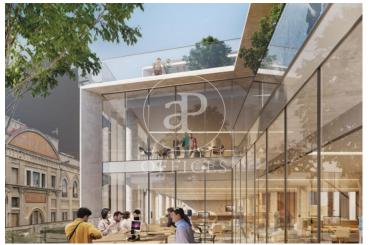

## Price upon request | 711 m² | IBI A confirmar | Charges A confirmar

Pere IV 64 is an exclusive office building located at Calle Pere IV 64, in the heart of the 22@ district of Poblenou, Barcelona's new centre of innovation, technology and research. The building's façade stands out for its architecture, giving the building a unique and differential personality and establishing a significant link with the industrial tradition of the neighbourhood. It has a total GLA of 4,241.44 m2 distributed over 6 floors of open-plan offices with excellent natural light and 2 floors below ground level, for garage and installations. Nature is a protagonist element of the building, present both on the terraces and inside, which improves the productivity and well-being of the users. Furthermore, Pere IV 64 is in the process of obtaining LEED Platinum quality certification, which demonstrates its commitment to sustainability and care for the environment. Pere IV 64 is strategically located in Barcelona's prime business district, exactly at the confluence of Pere IV and Pamplona streets. 22@ is one of the most sought-after office areas, the buildings combine an attractive balance between quality and location. It is located in an area with unbeatable connections for efficient public and private transport. Be sure to visit our website to evaluate oth [...]