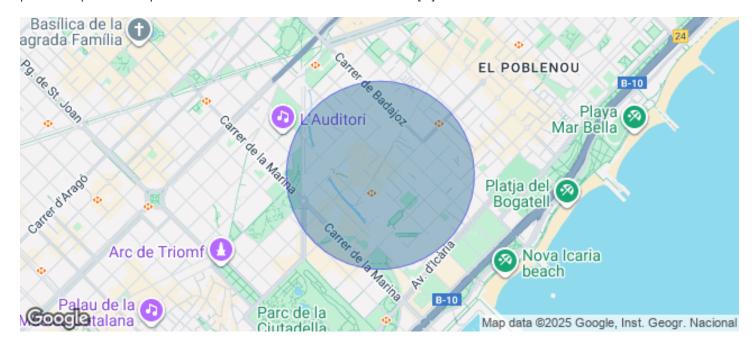

## Price upon request | 711 m² | IBI A confirmar | Charges A confirmar

Pere IV 64 is an exclusive office building located at Calle Pere IV 64, in the heart of the 22@ district of Poblenou, Barcelona's new centre of innovation, technology and research. The building's façade stands out for its architecture, giving the building a unique and differential personality and establishing a significant link with the industrial tradition of the neighbourhood. It has a total GLA of 4,241.44 m2 distributed over 6 floors of open-plan offices with excellent natural light and 2 floors below ground level, for garage and installations. Nature is a protagonist element of the building, present both on the terraces and inside, which improves the productivity and well-being of the users. Furthermore, Pere IV 64 is in the process of obtaining LEED Platinum quality certification, which demonstrates its commitment to sustainability and care for the environment. Pere IV 64 is strategically located in Barcelona's prime business district, exactly at the confluence of Pere IV and Pamplona streets. 22@ is one of the most sought-after office areas, the buildings combine an attractive balance between quality and location. It is located in an area with unbeatable connections for efficient public and private transport. Be sure to visit our website to evaluate oth [...]