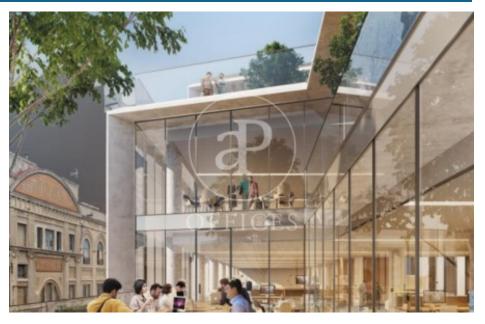

## Price upon request | 711 m² | IBI A confirmar | Charges A confirmar

Pere IV 64 is an exclusive office building located at Calle Pere IV 64, in the heart of the 22@ district of Poblenou, Barcelona's new centre of innovation, technology and research. The building's façade stands out for its architecture, giving the building a unique and differential personality and establishing a significant link with the industrial tradition of the neighbourhood. It has a total GLA of 4,241.44 m2 distributed over 6 floors of open-plan offices with excellent natural light and 2 floors below ground level, for garage and installations. Nature is a protagonist element of the building, present both on the terraces and inside, which improves the productivity and well-being of the users. Furthermore, Pere IV 64 is in the process of obtaining LEED Platinum quality certification, which demonstrates its commitment to sustainability and care for the environment. Pere IV 64 is strategically located in Barcelona's prime business district, exactly at the confluence of Pere IV and Pamplona streets. 22@ is one of the most sought-after office areas, the buildings combine an attractive balance between quality and location. It is located in an area with unbeatable connections for efficient public and private transport. Be sure to visit our website to evaluate oth [...]