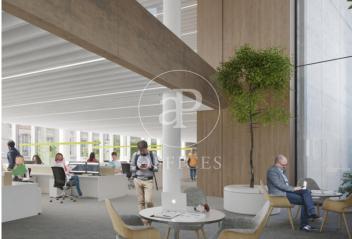

## Price upon request | 711 m² | IBI A confirmar | Charges A confirmar

Pere IV 64 is an exclusive office building located at Calle Pere IV 64, in the heart of the 22@ district of Poblenou, Barcelona's new centre of innovation, technology and research. The building's façade stands out for its architecture, giving the building a unique and differential personality and establishing a significant link with the industrial tradition of the neighbourhood. It has a total GLA of 4,241.44 m2 distributed over 6 floors of open-plan offices with excellent natural light and 2 floors below ground level, for garage and installations. Nature is a protagonist element of the building, present both on the terraces and inside, which improves the productivity and well-being of the users. Furthermore, Pere IV 64 is in the process of obtaining LEED Platinum quality certification, which demonstrates its commitment to sustainability and care for the environment. Pere IV 64 is strategically located in Barcelona's prime business district, exactly at the confluence of Pere IV and Pamplona streets. 22@ is one of the most sought-after office areas, the buildings combine an attractive balance between quality and location. It is located in an area with unbeatable connections for efficient public and private transport. Be sure to visit our website to evaluate oth [...]