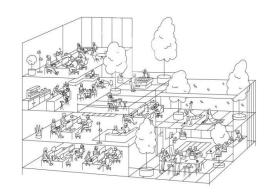

## Price upon request | 755 m² | IBI A confirmar | Charges A confirmar

Pere IV 64 is an exclusive office building located at Calle Pere IV 64, in the heart of the 22@ district of Poblenou, Barcelona's new centre of innovation, technology and research. The building's façade stands out for its architecture, giving the building a unique and differential personality and establishing a significant link with the industrial tradition of the neighbourhood. It has a total GLA of 4,241.44 m2 distributed over 6 floors of open-plan offices with excellent natural light and 2 floors below ground level, for garage and installations. Nature is a protagonist element of the building, present both on the terraces and inside, which improves the productivity and well-being of the users. Furthermore, Pere IV 64 is in the process of obtaining LEED Platinum quality certification, which demonstrates its commitment to sustainability and care for the environment. Pere IV 64 is strategically located in Barcelona's prime business district, exactly at the confluence of Pere IV and Pamplona streets. 22@ is one of the most sought-after office areas, the buildings combine an attractive balance between quality and location. It is located in an area with unbeatable connections for efficient public and private transport. Be sure to visit our website to evaluate oth [...]