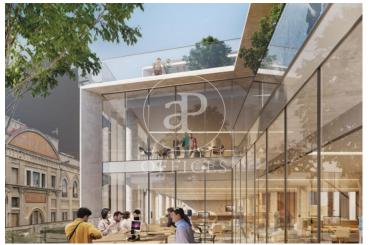

## Price upon request | 755 m² | IBI A confirmar | Charges A confirmar

Pere IV 64 is an exclusive office building located at Calle Pere IV 64, in the heart of the 22@ district of Poblenou, Barcelona's new centre of innovation, technology and research. The building's façade stands out for its architecture, giving the building a unique and differential personality and establishing a significant link with the industrial tradition of the neighbourhood. It has a total GLA of 4,241.44 m2 distributed over 6 floors of open-plan offices with excellent natural light and 2 floors below ground level, for garage and installations. Nature is a protagonist element of the building, present both on the terraces and inside, which improves the productivity and well-being of the users. Furthermore, Pere IV 64 is in the process of obtaining LEED Platinum quality certification, which demonstrates its commitment to sustainability and care for the environment. Pere IV 64 is strategically located in Barcelona's prime business district, exactly at the confluence of Pere IV and Pamplona streets. 22@ is one of the most sought-after office areas, the buildings combine an attractive balance between quality and location. It is located in an area with unbeatable connections for efficient public and private transport. Be sure to visit our website to evaluate oth [...]