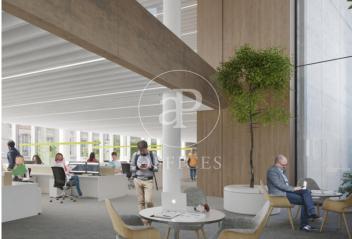

## Price upon request | 755 m² | IBI A confirmar | Charges A confirmar

Pere IV 64 is an exclusive office building located at Calle Pere IV 64, in the heart of the 22@ district of Poblenou, Barcelona's new centre of innovation, technology and research. The building's façade stands out for its architecture, giving the building a unique and differential personality and establishing a significant link with the industrial tradition of the neighbourhood. It has a total GLA of 4,241.44 m2 distributed over 6 floors of open-plan offices with excellent natural light and 2 floors below ground level, for garage and installations. Nature is a protagonist element of the building, present both on the terraces and inside, which improves the productivity and well-being of the users. Furthermore, Pere IV 64 is in the process of obtaining LEED Platinum quality certification, which demonstrates its commitment to sustainability and care for the environment. Pere IV 64 is strategically located in Barcelona's prime business district, exactly at the confluence of Pere IV and Pamplona streets. 22@ is one of the most sought-after office areas, the buildings combine an attractive balance between quality and location. It is located in an area with unbeatable connections for efficient public and private transport. Be sure to visit our website to evaluate oth [...]