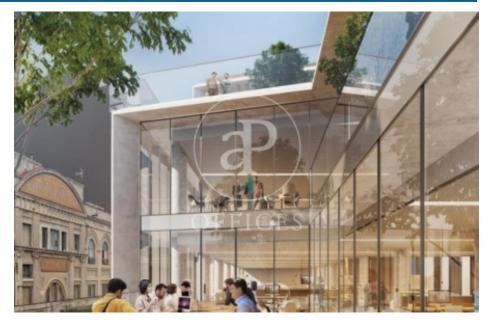

## Price upon request | 755 m² | IBI A confirmar | Charges A confirmar

Pere IV 64 is an exclusive office building located at Calle Pere IV 64, in the heart of the 22@ district of Poblenou, Barcelona's new centre of innovation, technology and research. The building's façade stands out for its architecture, giving the building a unique and differential personality and establishing a significant link with the industrial tradition of the neighbourhood. It has a total GLA of 4,241.44 m2 distributed over 6 floors of open-plan offices with excellent natural light and 2 floors below ground level, for garage and installations. Nature is a protagonist element of the building, present both on the terraces and inside, which improves the productivity and well-being of the users. Furthermore, Pere IV 64 is in the process of obtaining LEED Platinum quality certification, which demonstrates its commitment to sustainability and care for the environment. Pere IV 64 is strategically located in Barcelona's prime business district, exactly at the confluence of Pere IV and Pamplona streets. 22@ is one of the most sought-after office areas, the buildings combine an attractive balance between quality and location. It is located in an area with unbeatable connections for efficient public and private transport. Be sure to visit our website to evaluate oth [...]