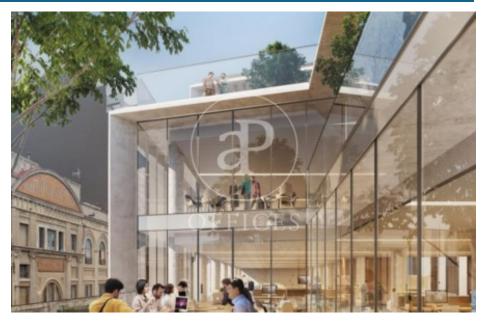

## Price upon request | 801 m² | IBI A confirmar | Charges A confirmar

Pere IV 64 is an exclusive office building located at Calle Pere IV 64, in the heart of the 22@ district of Poblenou, Barcelona's new centre of innovation, technology and research. The building's façade stands out for its architecture, giving the building a unique and differential personality and establishing a significant link with the industrial tradition of the neighbourhood. It has a total GLA of 4,241.44 m2 distributed over 6 floors of open-plan offices with excellent natural light and 2 floors below ground level, for garage and installations. Nature is a protagonist element of the building, present both on the terraces and inside, which improves the productivity and well-being of the users. Furthermore, Pere IV 64 is in the process of obtaining LEED Platinum quality certification, which demonstrates its commitment to sustainability and care for the environment. Pere IV 64 is strategically located in Barcelona's prime business district, exactly at the confluence of Pere IV and Pamplona streets. 22@ is one of the most sought-after office areas, the buildings combine an attractive balance between quality and location. It is located in an area with unbeatable connections for efficient public and private transport. Be sure to visit our website to evaluate oth [...]