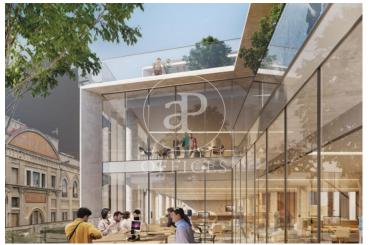

## Price upon request | 801 m² | IBI A confirmar | Charges A confirmar

Pere IV 64 is an exclusive office building located at Calle Pere IV 64, in the heart of the 22@ district of Poblenou, Barcelona's new centre of innovation, technology and research. The building's façade stands out for its architecture, giving the building a unique and differential personality and establishing a significant link with the industrial tradition of the neighbourhood. It has a total GLA of 4,241.44 m2 distributed over 6 floors of open-plan offices with excellent natural light and 2 floors below ground level, for garage and installations. Nature is a protagonist element of the building, present both on the terraces and inside, which improves the productivity and well-being of the users. Furthermore, Pere IV 64 is in the process of obtaining LEED Platinum quality certification, which demonstrates its commitment to sustainability and care for the environment. Pere IV 64 is strategically located in Barcelona's prime business district, exactly at the confluence of Pere IV and Pamplona streets. 22@ is one of the most sought-after office areas, the buildings combine an attractive balance between quality and location. It is located in an area with unbeatable connections for efficient public and private transport. Be sure to visit our website to evaluate oth [...]