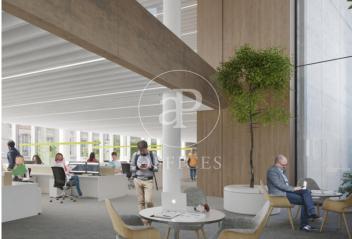

## Price upon request | 801 m² | IBI A confirmar | Charges A confirmar

Pere IV 64 is an exclusive office building located at Calle Pere IV 64, in the heart of the 22@ district of Poblenou, Barcelona's new centre of innovation, technology and research. The building's façade stands out for its architecture, giving the building a unique and differential personality and establishing a significant link with the industrial tradition of the neighbourhood. It has a total GLA of 4,241.44 m2 distributed over 6 floors of open-plan offices with excellent natural light and 2 floors below ground level, for garage and installations. Nature is a protagonist element of the building, present both on the terraces and inside, which improves the productivity and well-being of the users. Furthermore, Pere IV 64 is in the process of obtaining LEED Platinum quality certification, which demonstrates its commitment to sustainability and care for the environment. Pere IV 64 is strategically located in Barcelona's prime business district, exactly at the confluence of Pere IV and Pamplona streets. 22@ is one of the most sought-after office areas, the buildings combine an attractive balance between quality and location. It is located in an area with unbeatable connections for efficient public and private transport. Be sure to visit our website to evaluate oth [...]