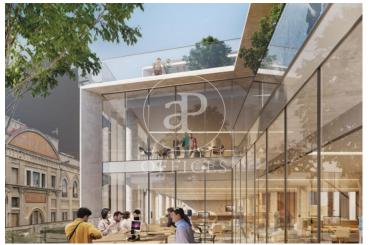

## Price upon request | 704 m² | IBI A confirmar | Charges A confirmar

Pere IV 64 is an exclusive office building located at Calle Pere IV 64, in the heart of the 22@ district of Poblenou, Barcelona's new centre of innovation, technology and research. The building's façade stands out for its architecture, giving the building a unique and differential personality and establishing a significant link with the industrial tradition of the neighbourhood. It has a total GLA of 4,241.44 m2 distributed over 6 floors of open-plan offices with excellent natural light and 2 floors below ground level, for garage and installations. Nature is a protagonist element of the building, present both on the terraces and inside, which improves the productivity and well-being of the users. Furthermore, Pere IV 64 is in the process of obtaining LEED Platinum quality certification, which demonstrates its commitment to sustainability and care for the environment. Pere IV 64 is strategically located in Barcelona's prime business district, exactly at the confluence of Pere IV and Pamplona streets. 22@ is one of the most sought-after office areas, the buildings combine an attractive balance between quality and location. It is located in an area with unbeatable connections for efficient public and private transport. Be sure to visit our website to evaluate oth [...]