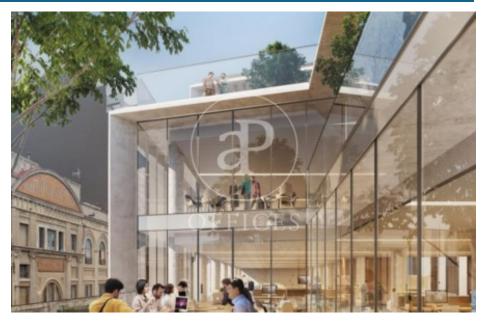

## Price upon request | 704 m² | IBI A confirmar | Charges A confirmar

Pere IV 64 is an exclusive office building located at Calle Pere IV 64, in the heart of the 22@ district of Poblenou, Barcelona's new centre of innovation, technology and research. The building's façade stands out for its architecture, giving the building a unique and differential personality and establishing a significant link with the industrial tradition of the neighbourhood. It has a total GLA of 4,241.44 m2 distributed over 6 floors of open-plan offices with excellent natural light and 2 floors below ground level, for garage and installations. Nature is a protagonist element of the building, present both on the terraces and inside, which improves the productivity and well-being of the users. Furthermore, Pere IV 64 is in the process of obtaining LEED Platinum quality certification, which demonstrates its commitment to sustainability and care for the environment. Pere IV 64 is strategically located in Barcelona's prime business district, exactly at the confluence of Pere IV and Pamplona streets. 22@ is one of the most sought-after office areas, the buildings combine an attractive balance between quality and location. It is located in an area with unbeatable connections for efficient public and private transport. Be sure to visit our website to evaluate oth [...]