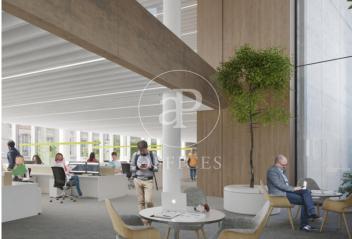

## Price upon request | 704 m² | IBI A confirmar | Charges A confirmar

Pere IV 64 is an exclusive office building located at Calle Pere IV 64, in the heart of the 22@ district of Poblenou, Barcelona's new centre of innovation, technology and research. The building's façade stands out for its architecture, giving the building a unique and differential personality and establishing a significant link with the industrial tradition of the neighbourhood. It has a total GLA of 4,241.44 m2 distributed over 6 floors of open-plan offices with excellent natural light and 2 floors below ground level, for garage and installations. Nature is a protagonist element of the building, present both on the terraces and inside, which improves the productivity and well-being of the users. Furthermore, Pere IV 64 is in the process of obtaining LEED Platinum quality certification, which demonstrates its commitment to sustainability and care for the environment. Pere IV 64 is strategically located in Barcelona's prime business district, exactly at the confluence of Pere IV and Pamplona streets. 22@ is one of the most sought-after office areas, the buildings combine an attractive balance between quality and location. It is located in an area with unbeatable connections for efficient public and private transport. Be sure to visit our website to evaluate oth [...]