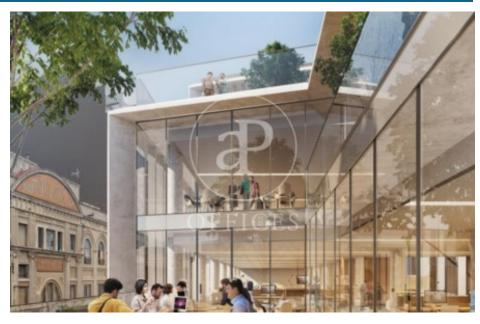

## Price upon request | 718 m² | IBI A confirmar | Charges A confirmar

Pere IV 64 is an exclusive office building located at Calle Pere IV 64, in the heart of the 22@ district of Poblenou, Barcelona's new centre of innovation, technology and research. The building's façade stands out for its architecture, giving the building a unique and differential personality and establishing a significant link with the industrial tradition of the neighbourhood. It has a total GLA of 4,241.44 m2 distributed over 6 floors of open-plan offices with excellent natural light and 2 floors below ground level, for garage and installations. Nature is a protagonist element of the building, present both on the terraces and inside, which improves the productivity and well-being of the users. Furthermore, Pere IV 64 is in the process of obtaining LEED Platinum quality certification, which demonstrates its commitment to sustainability and care for the environment. Pere IV 64 is strategically located in Barcelona's prime business district, exactly at the confluence of Pere IV and Pamplona streets. 22@ is one of the most sought-after office areas, the buildings combine an attractive balance between quality and location. It is located in an area with unbeatable connections for efficient public and private transport. Be sure to visit our website to evaluate oth [...]