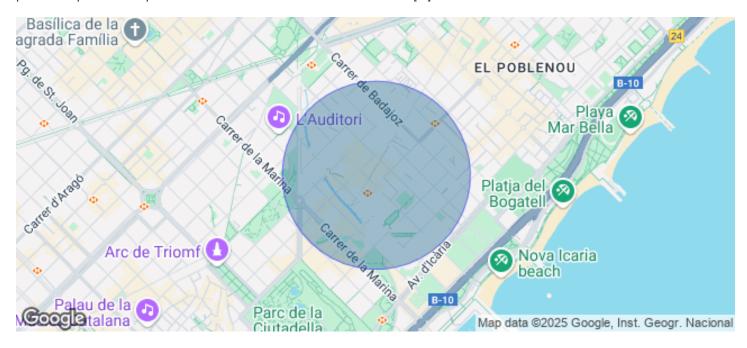

ght and 2 floors below ground level, for garage and installations. Nature is a protagonist element of the building, present both on the terraces and inside, which improves the productivity and well-being of the users. Furthermore, Pere IV 64 is in the process of obtaining LEED Platinum quality certification, which demonstrates its commitment to sustainability and care for the environment. Pere IV 64 is strategically located in Barcelona's prime business district, exactly at the confluence of Pere IV and Pamplona streets. 22@ is one of the most sought-after office areas, the buildings combine an attractive balance between quality and location. It is located in an area with unbeatable connections for efficient public and private transport. Be sure to visit our website to evaluate oth [...]









**PLANOS** 



**PLANOS** 

PLANTA TIPO 300 - 700 m<sup>2</sup>



**PLANOS** 

PLANTA QUINTA 558,39 m<sup>2</sup>



TERRAZAS Y USOS **DEL EDIFICIO** 



The information about any property is not binding to any offer or contract. Any verbal or written declaration made by aProperties with regards to the value or condition of the property should not be considered accurate or factual. The pictures make reference to some parts of the property at the times that they were taken. The areas, dimensions and distances that are given are approximate and should be checked by the client. The images are computer generated and are just an approximate indication of the real appearance of the property; these may change at any time. The information with regards to the property may also change at an