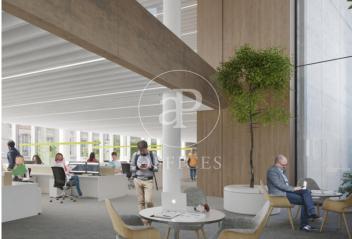

## Price upon request | 718 m² | IBI A confirmar | Charges A confirmar

Pere IV 64 is an exclusive office building located at Calle Pere IV 64, in the heart of the 22@ district of Poblenou, Barcelona's new centre of innovation, technology and research. The building's façade stands out for its architecture, giving the building a unique and differential personality and establishing a significant link with the industrial tradition of the neighbourhood. It has a total GLA of 4,241.44 m2 distributed over 6 floors of open-plan offices with excellent natural light and 2 floors below ground level, for garage and installations. Nature is a protagonist element of the building, present both on the terraces and inside, which improves the productivity and well-being of the users. Furthermore, Pere IV 64 is in the process of obtaining LEED Platinum quality certification, which demonstrates its commitment to sustainability and care for the environment. Pere IV 64 is strategically located in Barcelona's prime business district, exactly at the confluence of Pere IV and Pamplona streets. 22@ is one of the most sought-after office areas, the buildings combine an attractive balance between quality and location. It is located in an area with unbeatable connections for efficient public and private transport. Be sure to visit our website to evaluate oth [...]