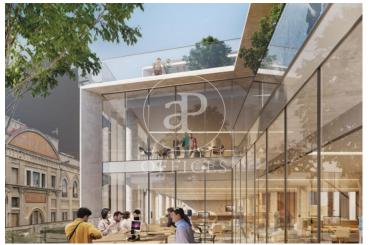

## Price upon request | 718 m² | IBI A confirmar | Charges A confirmar

Pere IV 64 is an exclusive office building located at Calle Pere IV 64, in the heart of the 22@ district of Poblenou, Barcelona's new centre of innovation, technology and research. The building's façade stands out for its architecture, giving the building a unique and differential personality and establishing a significant link with the industrial tradition of the neighbourhood. It has a total GLA of 4,241.44 m2 distributed over 6 floors of open-plan offices with excellent natural light and 2 floors below ground level, for garage and installations. Nature is a protagonist element of the building, present both on the terraces and inside, which improves the productivity and well-being of the users. Furthermore, Pere IV 64 is in the process of obtaining LEED Platinum quality certification, which demonstrates its commitment to sustainability and care for the environment. Pere IV 64 is strategically located in Barcelona's prime business district, exactly at the confluence of Pere IV and Pamplona streets. 22@ is one of the most sought-after office areas, the buildings combine an attractive balance between quality and location. It is located in an area with unbeatable connections for efficient public and private transport. Be sure to visit our website to evaluate oth [...]