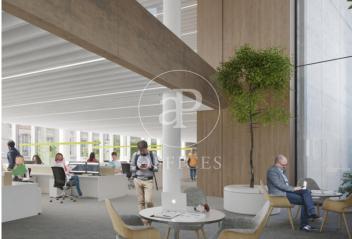

## Price upon request | 373 m<sup>2</sup> | IBI A confirmar | Charges A confirmar

Pere IV 64 is an exclusive office building located at Calle Pere IV 64, in the heart of the 22@ district of Poblenou, Barcelona's new centre of innovation, technology and research. The building's façade stands out for its architecture, giving the building a unique and differential personality and establishing a significant link with the industrial tradition of the neighbourhood. It has a total GLA of 4,241.44 m2 distributed over 6 floors of open-plan offices with excellent natural light and 2 floors below ground level, for garage and installations. Nature is a protagonist element of the building, present both on the terraces and inside, which improves the productivity and well-being of the users. Furthermore, Pere IV 64 is in the process of obtaining LEED Platinum quality certification, which demonstrates its commitment to sustainability and care for the environment. Pere IV 64 is strategically located in Barcelona's prime business district, exactly at the confluence of Pere IV and Pamplona streets. 22@ is one of the most sought-after office areas, the buildings combine an attractive balance between quality and location. It is located in an area with unbeatable connections for efficient public and private transport. Be sure to visit our website to evaluate oth [...]