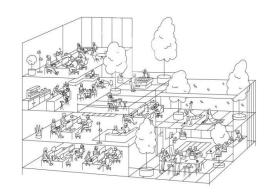

## Price upon request | 373 m<sup>2</sup> | IBI A confirmar | Charges A confirmar

Pere IV 64 is an exclusive office building located at Calle Pere IV 64, in the heart of the 22@ district of Poblenou, Barcelona's new centre of innovation, technology and research. The building's façade stands out for its architecture, giving the building a unique and differential personality and establishing a significant link with the industrial tradition of the neighbourhood. It has a total GLA of 4,241.44 m2 distributed over 6 floors of open-plan offices with excellent natural light and 2 floors below ground level, for garage and installations. Nature is a protagonist element of the building, present both on the terraces and inside, which improves the productivity and well-being of the users. Furthermore, Pere IV 64 is in the process of obtaining LEED Platinum quality certification, which demonstrates its commitment to sustainability and care for the environment. Pere IV 64 is strategically located in Barcelona's prime business district, exactly at the confluence of Pere IV and Pamplona streets. 22@ is one of the most sought-after office areas, the buildings combine an attractive balance between quality and location. It is located in an area with unbeatable connections for efficient public and private transport. Be sure to visit our website to evaluate oth [...]