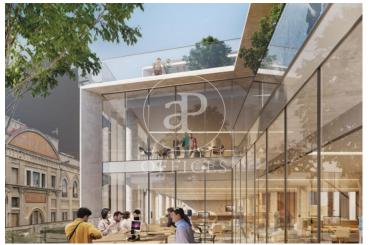

## Price upon request | 373 m<sup>2</sup> | IBI A confirmar | Charges A confirmar

Pere IV 64 is an exclusive office building located at Calle Pere IV 64, in the heart of the 22@ district of Poblenou, Barcelona's new centre of innovation, technology and research. The building's façade stands out for its architecture, giving the building a unique and differential personality and establishing a significant link with the industrial tradition of the neighbourhood. It has a total GLA of 4,241.44 m2 distributed over 6 floors of open-plan offices with excellent natural light and 2 floors below ground level, for garage and installations. Nature is a protagonist element of the building, present both on the terraces and inside, which improves the productivity and well-being of the users. Furthermore, Pere IV 64 is in the process of obtaining LEED Platinum quality certification, which demonstrates its commitment to sustainability and care for the environment. Pere IV 64 is strategically located in Barcelona's prime business district, exactly at the confluence of Pere IV and Pamplona streets. 22@ is one of the most sought-after office areas, the buildings combine an attractive balance between quality and location. It is located in an area with unbeatable connections for efficient public and private transport. Be sure to visit our website to evaluate oth [...]