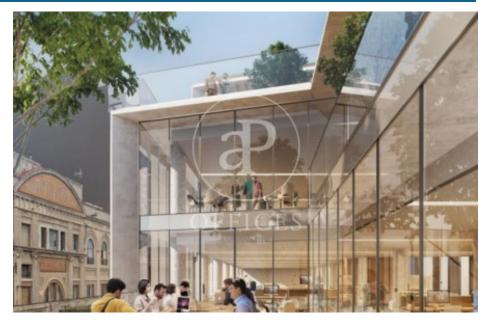

## Price upon request | 373 m<sup>2</sup> | IBI A confirmar | Charges A confirmar

Pere IV 64 is an exclusive office building located at Calle Pere IV 64, in the heart of the 22@ district of Poblenou, Barcelona's new centre of innovation, technology and research. The building's façade stands out for its architecture, giving the building a unique and differential personality and establishing a significant link with the industrial tradition of the neighbourhood. It has a total GLA of 4,241.44 m2 distributed over 6 floors of open-plan offices with excellent natural light and 2 floors below ground level, for garage and installations. Nature is a protagonist element of the building, present both on the terraces and inside, which improves the productivity and well-being of the users. Furthermore, Pere IV 64 is in the process of obtaining LEED Platinum quality certification, which demonstrates its commitment to sustainability and care for the environment. Pere IV 64 is strategically located in Barcelona's prime business district, exactly at the confluence of Pere IV and Pamplona streets. 22@ is one of the most sought-after office areas, the buildings combine an attractive balance between quality and location. It is located in an area with unbeatable connections for efficient public and private transport. Be sure to visit our website to evaluate oth [...]