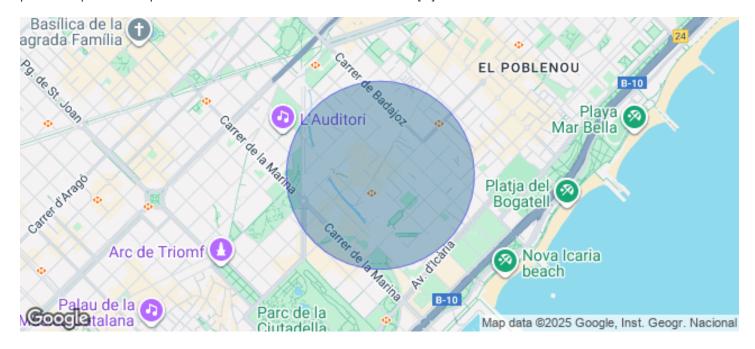

## Price upon request | 373 m<sup>2</sup> | IBI A confirmar | Charges A confirmar

Pere IV 64 is an exclusive office building located at Calle Pere IV 64, in the heart of the 22@ district of Poblenou, Barcelona's new centre of innovation, technology and research. The building's façade stands out for its architecture, giving the building a unique and differential personality and establishing a significant link with the industrial tradition of the neighbourhood. It has a total GLA of 4,241.44 m2 distributed over 6 floors of open-plan offices with excellent natural light and 2 floors below ground level, for garage and installations. Nature is a protagonist element of the building, present both on the terraces and inside, which improves the productivity and well-being of the users. Furthermore, Pere IV 64 is in the process of obtaining LEED Platinum quality certification, which demonstrates its commitment to sustainability and care for the environment. Pere IV 64 is strategically located in Barcelona's prime business district, exactly at the confluence of Pere IV and Pamplona streets. 22@ is one of the most sought-after office areas, the buildings combine an attractive balance between quality and location. It is located in an area with unbeatable connections for efficient public and private transport. Be sure to visit our website to evaluate oth [...]