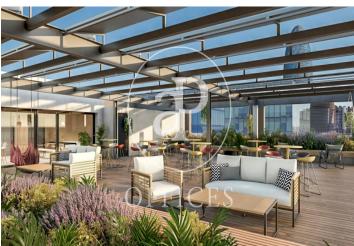

## Price upon request | Surface 122 m² - 485 m² | 7 Units

New construction offices for rent, in the Sancho 105 building, available in January 2022. Construction and design thought for people. A space for companies that seek the well-being of their teams. Creative, flexible and healthy spaces. This building will have 745 m2 of rooftop and terraces, a gym with changing rooms & e-mobility services. Located in the technological hub of Barcelona, 22 @. It has a total of 2,541.90 m2, 27 parking spaces in the building & LEED GOLD certification. Rent prices & Community expenses to consult. Available: -Floor 6: 122.30 m2 -Floor 5: 419.50 m2 -Floor 4: 485.90 m2 -Floor 3: 485.90 m2 -Floor 2: 419.50 m2 -Floor 1: 378 m2 -PB: 230, 80 m2 Excellent transport communications: -Metro: L4 - Llacuna -Buses: 192, V23, H14, N11 -Av. Diagonal, Ronda Litoral -25 'from the Airport Contact us for more information Be sure to visit our website to assess other options https://www.aoficinas.es/