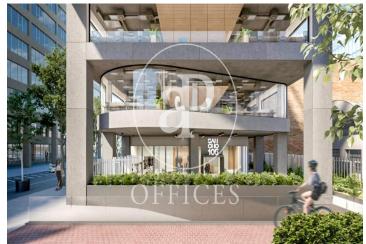

## Price upon request | Surface 122 m² - 485 m² | 7 Units

New construction offices for rent, in the Sancho 105 building, available in January 2022. Construction and design thought for people. A space for companies that seek the well-being of their teams. Creative, flexible and healthy spaces. This building will have 745 m2 of rooftop and terraces, a gym with changing rooms & e-mobility services. Located in the technological hub of Barcelona, 22 @. It has a total of 2,541.90 m2, 27 parking spaces in the building & LEED GOLD certification. Rent prices & Community expenses to consult. Available: -Floor 6: 122.30 m2 -Floor 5: 419.50 m2 -Floor 4: 485.90 m2 -Floor 3: 485.90 m2 -Floor 2: 419.50 m2 -Floor 1: 378 m2 -PB: 230, 80 m2 Excellent transport communications: -Metro: L4 - Llacuna -Buses: 192, V23, H14, N11 -Av. Diagonal, Ronda Litoral -25 'from the Airport Contact us for more information Be sure to visit our website to assess other options https://www.aoficinas.es/