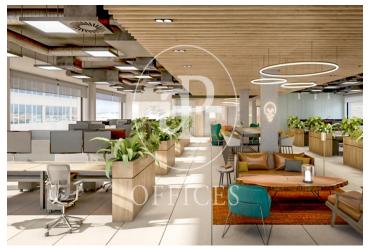

## Price upon request | Surface 122 m² - 485 m² | 7 Units

New construction offices for rent, in the Sancho 105 building, available in January 2022. Construction and design thought for people. A space for companies that seek the well-being of their teams. Creative, flexible and healthy spaces. This building will have 745 m2 of rooftop and terraces, a gym with changing rooms & e-mobility services. Located in the technological hub of Barcelona, 22 @. It has a total of 2,541.90 m2, 27 parking spaces in the building & LEED GOLD certification. Rent prices & Community expenses to consult. Available: -Floor 6: 122.30 m2 -Floor 5: 419.50 m2 -Floor 4: 485.90 m2 -Floor 3: 485.90 m2 -Floor 2: 419.50 m2 -Floor 1: 378 m2 -PB: 230, 80 m2 Excellent transport communications: -Metro: L4 - Llacuna -Buses: 192, V23, H14, N11 -Av. Diagonal, Ronda Litoral -25 'from the Airport Contact us for more information Be sure to visit our website to assess other options https://www.aoficinas.es/

The information about any property is not binding to any offer or contract. Any verbal or written declaration made by aProperties with regards to the value or condition of the property should not be considered accurate or factual. The pictures make reference to some parts of the property at the times that they were taken. The areas, dimensions and distances that are given are approximate and should be checked by the client. The images are computer generated and are just an approximate indication of the real appearance of the property; these may change at any time. The information with regards to the property may also change at any time.