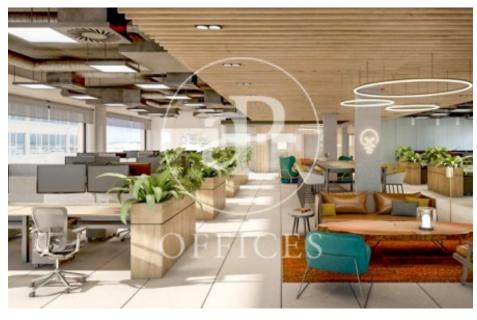

## Price upon request | Surface 122 m² - 485 m² | 7 Units

New construction offices for rent, in the Sancho 105 building, available in January 2022. Construction and design thought for people. A space for companies that seek the well-being of their teams. Creative, flexible and healthy spaces. This building will have 745 m2 of rooftop and terraces, a gym with changing rooms & e-mobility services. Located in the technological hub of Barcelona, 22 @. It has a total of 2,541.90 m2, 27 parking spaces in the building & LEED GOLD certification. Rent prices & Community expenses to consult. Available: -Floor 6: 122.30 m2 -Floor 5: 419.50 m2 -Floor 4: 485.90 m2 -Floor 3: 485.90 m2 -Floor 2: 419.50 m2 -Floor 1: 378 m2 -PB: 230, 80 m2 Excellent transport communications: -Metro: L4 - Llacuna -Buses: 192, V23, H14, N11 -Av. Diagonal, Ronda Litoral -25 'from the Airport Contact us for more information Be sure to visit our website to assess other options https://www.aoficinas.es/

The information about any property is not binding to any offer or contract. Any verbal or written declaration made by aProperties with regards to the value or condition of the property should not be considered accurate or factual. The pictures make reference to some parts of the property at the times that they were taken. The areas, dimensions and distances that are given are approximate and should be checked by the client. The images are computer generated and are just an approximate indication of the real appearance of the property; these may change at any time. The information with regards to the property may also change at any time.