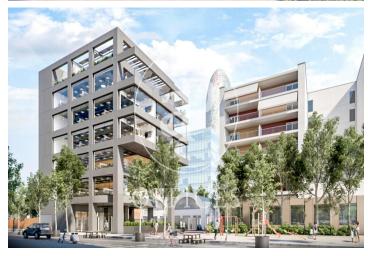

## Price upon request | Surface 122 m² - 485 m² | 7 Units

New construction offices for rent, in the Sancho 105 building, available in January 2022. Construction and design thought for people. A space for companies that seek the well-being of their teams. Creative, flexible and healthy spaces. This building will have 745 m2 of rooftop and terraces, a gym with changing rooms & e-mobility services. Located in the technological hub of Barcelona, 22 @. It has a total of 2,541.90 m2, 27 parking spaces in the building & LEED GOLD certification. Rent prices & Community expenses to consult. Available: -Floor 6: 122.30 m2 -Floor 5: 419.50 m2 -Floor 4: 485.90 m2 -Floor 3: 485.90 m2 -Floor 2: 419.50 m2 -Floor 1: 378 m2 -PB: 230, 80 m2 Excellent transport communications: -Metro: L4 - Llacuna -Buses: 192, V23, H14, N11 -Av. Diagonal, Ronda Litoral -25 'from the Airport Contact us for more information Be sure to visit our website to assess other options https://www.aoficinas.es/