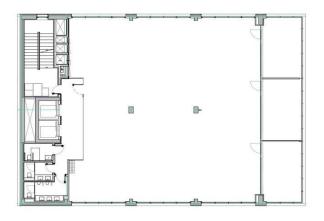

## Price upon request | Surface 122 m² - 485 m² | 7 Units

New construction offices for rent, in the Sancho 105 building, available in January 2022. Construction and design thought for people. A space for companies that seek the well-being of their teams. Creative, flexible and healthy spaces. This building will have 745 m2 of rooftop and terraces, a gym with changing rooms & e-mobility services. Located in the technological hub of Barcelona, 22 @. It has a total of 2,541.90 m2, 27 parking spaces in the building & LEED GOLD certification. Rent prices & Community expenses to consult. Available: -Floor 6: 122.30 m2 -Floor 5: 419.50 m2 -Floor 4: 485.90 m2 -Floor 3: 485.90 m2 -Floor 2: 419.50 m2 -Floor 1: 378 m2 -PB: 230, 80 m2 Excellent transport communications: -Metro: L4 - Llacuna -Buses: 192, V23, H14, N11 -Av. Diagonal, Ronda Litoral -25 'from the Airport Contact us for more information Be sure to visit our website to assess other options https://www.aoficinas.es/

| Available offices in this building |                    |                    |       |          |             |              |
|------------------------------------|--------------------|--------------------|-------|----------|-------------|--------------|
| Floor                              | Surface            | Terrace            | Price | Price/m² | Charges     | Availability |
| 6°                                 | 122 m <sup>2</sup> | m <sup>2</sup> 745 | -     | -        | A consultar | Immediate    |
| 5°                                 | 419 m <sup>2</sup> | m <sup>2</sup> 745 | -     | -        | A consultar | Immediate    |
| 4°                                 | 485 m <sup>2</sup> | m <sup>2</sup> 745 | -     | -        | A consultar | Immediate    |
| 3°                                 | 485 m <sup>2</sup> | m <sup>2</sup> 745 | -     | -        | A consultar | Immediate    |
| 2°                                 | 419 m <sup>2</sup> | m <sup>2</sup> 745 | -     | -        | A consultar | Immediate    |
| 1°                                 | 378 m <sup>2</sup> | m <sup>2</sup> 745 | -     | -        | A consultar | Immediate    |
| Bajo                               | 230 m <sup>2</sup> | m <sup>2</sup> 745 | -     | -        | A consultar | Immediate    |