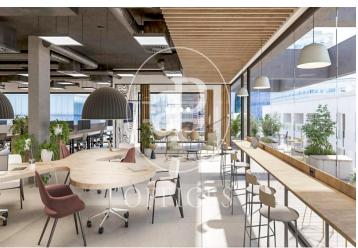

## Price upon request | Surface 122 m² - 485 m² | 7 Units

New construction offices for rent, in the Sancho 105 building, available in January 2022. Construction and design thought for people. A space for companies that seek the well-being of their teams. Creative, flexible and healthy spaces. This building will have 745 m2 of rooftop and terraces, a gym with changing rooms & e-mobility services. Located in the technological hub of Barcelona, 22 @. It has a total of 2,541.90 m2, 27 parking spaces in the building & LEED GOLD certification. Rent prices & Community expenses to consult. Available: -Floor 6: 122.30 m2 -Floor 5: 419.50 m2 -Floor 4: 485.90 m2 -Floor 3: 485.90 m2 -Floor 2: 419.50 m2 -Floor 1: 378 m2 -PB: 230, 80 m2 Excellent transport communications: -Metro: L4 - Llacuna -Buses: 192, V23, H14, N11 -Av. Diagonal, Ronda Litoral -25 'from the Airport Contact us for more information Be sure to visit our website to assess other options https://www.aoficinas.es/

The information about any property is not binding to any offer or contract. Any verbal or written declaration made by aProperties with regards to the value or condition of the property should not be considered accurate or factual. The pictures make reference to some parts of the property at the times that they were taken. The areas, dimensions and distances that are given are approximate and should be checked by the client. The images are computer generated and are just an approximate indication of the real appearance of the property; these may change at any time. The information with regards to the property may also change at any time.