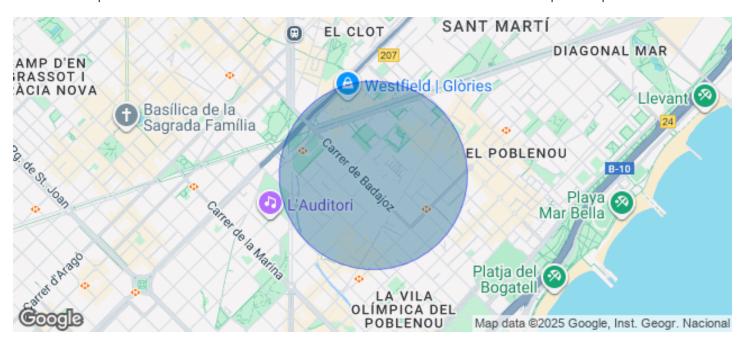

## Barcelona / 22@

- Security
- Concierge
- A/C
- Heating
- Parking
- Condition: Good
- Terrace

## Price upon request | Surface 122 m² - 485 m² | 7 Units

New construction offices for rent, in the Sancho 105 building, available in January 2022. Construction and design thought for people. A space for companies that seek the well-being of their teams. Creative, flexible and healthy spaces. This building will have 745 m2 of rooftop and terraces, a gym with changing rooms & e-mobility services. Located in the technological hub of Barcelona, 22 @. It has a total of 2,541.90 m2, 27 parking spaces in the building & LEED GOLD certification. Rent prices & Community expenses to consult. Available: -Floor 6: 122.30 m2 -Floor 5: 419.50 m2 -Floor 4: 485.90 m2 -Floor 3: 485.90 m2 -Floor 2: 419.50 m2 -Floor 1: 378 m2 -PB: 230, 80 m2 Excellent transport communications: -Metro: L4 - Llacuna -Buses: 192, V23, H14, N11 -Av. Diagonal, Ronda Litoral -25 'from the Airport Contact us for more information Be sure to visit our website to assess other options https://www.aoficinas.es/