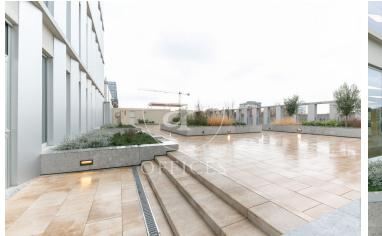

## 11,650 € | 496 m<sup>2</sup> + 550 m<sup>2</sup> terrace

This 3rd-floor office stands out for its 550 m<sup>2</sup> private terrace, providing an exclusive and versatile outdoor space for open-air meetings, corporate events, or relaxation areas. Space Features: Total office area of 495.67 m<sup>2</sup>. 550 m<sup>2</sup> private terrace, a unique added value in the market. Open-plan space, unfurnished, adaptable to any layout. Large windows, optimizing natural light. Suspended ceilings with LED lighting and a free height of 3.30 meters. Raised technical flooring, facilitating wiring and technological adaptability. Hot/cold air conditioning system for greater comfort. Pre-installed electrical, telephone, and IT connections. LEED Gold certification, ensuring sustainability and energy efficiency. Strategic location in 22@, Carrer Llacuna, Barcelona, an innovative area surrounded by tech companies, services, restaurants, and shops, with excellent public transport connections: Metro: L4. Tram: T4, T5, T6. Buses: 6, 136, B20, B25, H16, V27. Easy car access via Av. Diagonal. Just 20 minutes from the airport. Ideal for companies looking for a modern, flexible environment with an exclusive added value thanks to its private terrace.