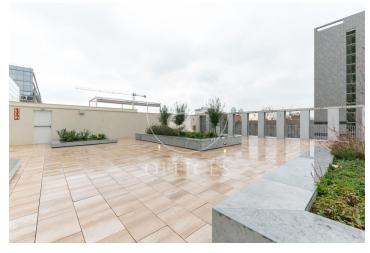

## 11,650 € | 496 m<sup>2</sup> + 550 m<sup>2</sup> terrace

This 3rd-floor office stands out for its 550 m<sup>2</sup> private terrace, providing an exclusive and versatile outdoor space for open-air meetings, corporate events, or relaxation areas. Space Features: Total office area of 495.67 m<sup>2</sup>. 550 m<sup>2</sup> private terrace, a unique added value in the market. Open-plan space, unfurnished, adaptable to any layout. Large windows, optimizing natural light. Suspended ceilings with LED lighting and a free height of 3.30 meters. Raised technical flooring, facilitating wiring and technological adaptability. Hot/cold air conditioning system for greater comfort. Pre-installed electrical, telephone, and IT connections. LEED Gold certification, ensuring sustainability and energy efficiency. Strategic location in 22@, Carrer Llacuna, Barcelona, an innovative area surrounded by tech companies, services, restaurants, and shops, with excellent public transport connections: Metro: L4. Tram: T4, T5, T6. Buses: 6, 136, B20, B25, H16, V27. Easy car access via Av. Diagonal. Just 20 minutes from the airport. Ideal for companies looking for a modern, flexible environment with an exclusive added value thanks to its private terrace.