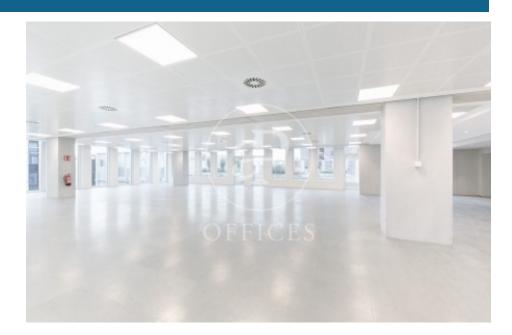

## 11,650 € | 496 m<sup>2</sup> + 550 m<sup>2</sup> terrace

This 3rd-floor office stands out for its 550 m<sup>2</sup> private terrace, providing an exclusive and versatile outdoor space for open-air meetings, corporate events, or relaxation areas. Space Features: Total office area of 495.67 m<sup>2</sup>. 550 m<sup>2</sup> private terrace, a unique added value in the market. Open-plan space, unfurnished, adaptable to any layout. Large windows, optimizing natural light. Suspended ceilings with LED lighting and a free height of 3.30 meters. Raised technical flooring, facilitating wiring and technological adaptability. Hot/cold air conditioning system for greater comfort. Pre-installed electrical, telephone, and IT connections. LEED Gold certification, ensuring sustainability and energy efficiency. Strategic location in 22@, Carrer Llacuna, Barcelona, an innovative area surrounded by tech companies, services, restaurants, and shops, with excellent public transport connections: Metro: L4. Tram: T4, T5, T6. Buses: 6, 136, B20, B25, H16, V27. Easy car access via Av. Diagonal. Just 20 minutes from the airport. Ideal for companies looking for a modern, flexible environment with an exclusive added value thanks to its private terrace.