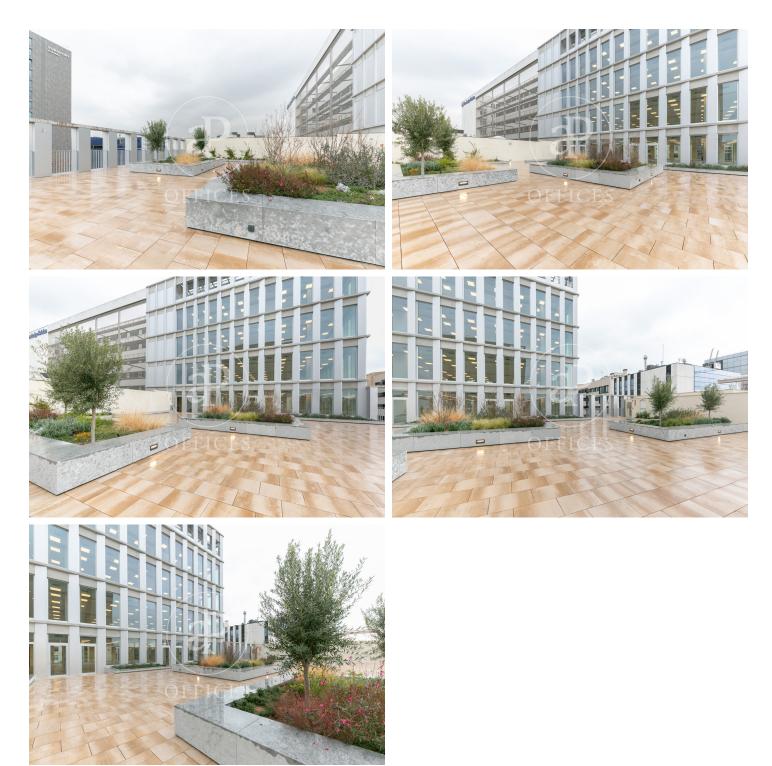

## 11,650 € | 496 m<sup>2</sup> + 550 m<sup>2</sup> terrace

This 3rd-floor office stands out for its 550 m<sup>2</sup> private terrace, providing an exclusive and versatile outdoor space for open-air meetings, corporate events, or relaxation areas. Space Features: Total office area of 495.67 m<sup>2</sup>. 550 m<sup>2</sup> private terrace, a unique added value in the market. Open-plan space, unfurnished, adaptable to any layout. Large windows, optimizing natural light. Suspended ceilings with LED lighting and a free height of 3.30 meters. Raised technical flooring, facilitating wiring and technological adaptability. Hot/cold air conditioning system for greater comfort. Pre-installed electrical, telephone, and IT connections. LEED Gold certification, ensuring sustainability and energy efficiency. Strategic location in 22@, Carrer Llacuna, Barcelona, an innovative area surrounded by tech companies, services, restaurants, and shops, with excellent public transport connections: Metro: L4. Tram: T4, T5, T6. Buses: 6, 136, B20, B25, H16, V27. Easy car access via Av. Diagonal. Just 20 minutes from the airport. Ideal for companies looking for a modern, flexible environment with an exclusive added value thanks to its private terrace.