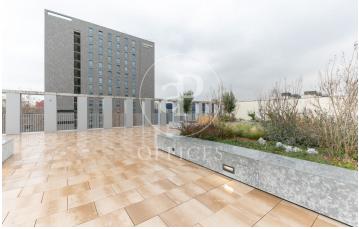

## 11,650 € | 496 m<sup>2</sup> + 550 m<sup>2</sup> terrace

This 3rd-floor office stands out for its 550 m<sup>2</sup> private terrace, providing an exclusive and versatile outdoor space for open-air meetings, corporate events, or relaxation areas. Space Features: Total office area of 495.67 m<sup>2</sup>. 550 m<sup>2</sup> private terrace, a unique added value in the market. Open-plan space, unfurnished, adaptable to any layout. Large windows, optimizing natural light. Suspended ceilings with LED lighting and a free height of 3.30 meters. Raised technical flooring, facilitating wiring and technological adaptability. Hot/cold air conditioning system for greater comfort. Pre-installed electrical, telephone, and IT connections. LEED Gold certification, ensuring sustainability and energy efficiency. Strategic location in 22@, Carrer Llacuna, Barcelona, an innovative area surrounded by tech companies, services, restaurants, and shops, with excellent public transport connections: Metro: L4. Tram: T4, T5, T6. Buses: 6, 136, B20, B25, H16, V27. Easy car access via Av. Diagonal. Just 20 minutes from the airport. Ideal for companies looking for a modern, flexible environment with an exclusive added value thanks to its private terrace.