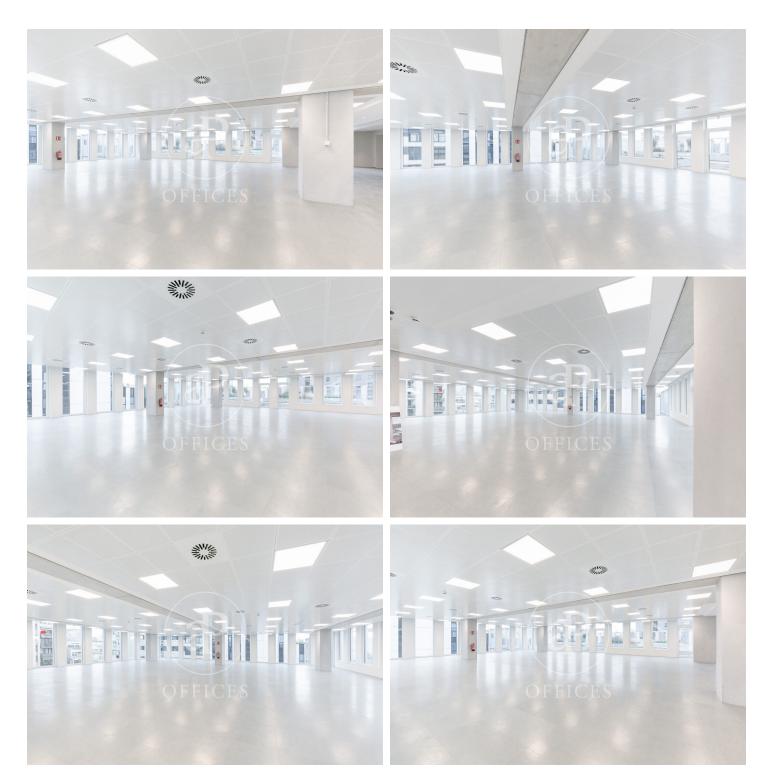

## 11,650 € | 496 m<sup>2</sup> + 550 m<sup>2</sup> terrace

This 3rd-floor office stands out for its 550 m<sup>2</sup> private terrace, providing an exclusive and versatile outdoor space for open-air meetings, corporate events, or relaxation areas. Space Features: Total office area of 495.67 m<sup>2</sup>. 550 m<sup>2</sup> private terrace, a unique added value in the market. Open-plan space, unfurnished, adaptable to any layout. Large windows, optimizing natural light. Suspended ceilings with LED lighting and a free height of 3.30 meters. Raised technical flooring, facilitating wiring and technological adaptability. Hot/cold air conditioning system for greater comfort. Pre-installed electrical, telephone, and IT connections. LEED Gold certification, ensuring sustainability and energy efficiency. Strategic location in 22@, Carrer Llacuna, Barcelona, an innovative area surrounded by tech companies, services, restaurants, and shops, with excellent public transport connections: Metro: L4. Tram: T4, T5, T6. Buses: 6, 136, B20, B25, H16, V27. Easy car access via Av. Diagonal. Just 20 minutes from the airport. Ideal for companies looking for a modern, flexible environment with an exclusive added value thanks to its private terrace.