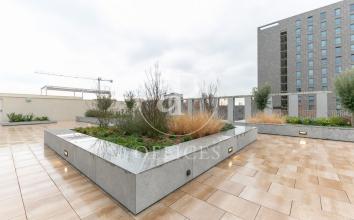

## 11,650 € | 496 m<sup>2</sup> + 550 m<sup>2</sup> terrace

This 3rd-floor office stands out for its 550 m<sup>2</sup> private terrace, providing an exclusive and versatile outdoor space for open-air meetings, corporate events, or relaxation areas. Space Features: Total office area of 495.67 m<sup>2</sup>. 550 m<sup>2</sup> private terrace, a unique added value in the market. Open-plan space, unfurnished, adaptable to any layout. Large windows, optimizing natural light. Suspended ceilings with LED lighting and a free height of 3.30 meters. Raised technical flooring, facilitating wiring and technological adaptability. Hot/cold air conditioning system for greater comfort. Pre-installed electrical, telephone, and IT connections. LEED Gold certification, ensuring sustainability and energy efficiency. Strategic location in 22@, Carrer Llacuna, Barcelona, an innovative area surrounded by tech companies, services, restaurants, and shops, with excellent public transport connections: Metro: L4. Tram: T4, T5, T6. Buses: 6, 136, B20, B25, H16, V27. Easy car access via Av. Diagonal. Just 20 minutes from the airport. Ideal for companies looking for a modern, flexible environment with an exclusive added value thanks to its private terrace.