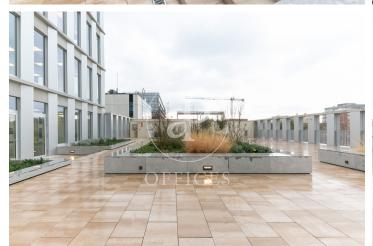

## 11,650 € | 496 m<sup>2</sup> + 550 m<sup>2</sup> terrace

This 3rd-floor office stands out for its 550 m<sup>2</sup> private terrace, providing an exclusive and versatile outdoor space for open-air meetings, corporate events, or relaxation areas. Space Features: Total office area of 495.67 m<sup>2</sup>. 550 m<sup>2</sup> private terrace, a unique added value in the market. Open-plan space, unfurnished, adaptable to any layout. Large windows, optimizing natural light. Suspended ceilings with LED lighting and a free height of 3.30 meters. Raised technical flooring, facilitating wiring and technological adaptability. Hot/cold air conditioning system for greater comfort. Pre-installed electrical, telephone, and IT connections. LEED Gold certification, ensuring sustainability and energy efficiency. Strategic location in 22@, Carrer Llacuna, Barcelona, an innovative area surrounded by tech companies, services, restaurants, and shops, with excellent public transport connections: Metro: L4. Tram: T4, T5, T6. Buses: 6, 136, B20, B25, H16, V27. Easy car access via Av. Diagonal. Just 20 minutes from the airport. Ideal for companies looking for a modern, flexible environment with an exclusive added value thanks to its private terrace.