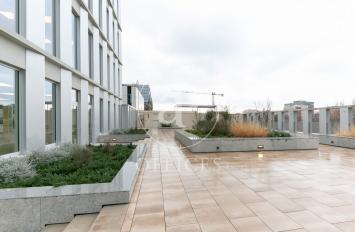

## 11,650 € | 496 m<sup>2</sup> + 550 m<sup>2</sup> terrace

This 3rd-floor office stands out for its 550 m<sup>2</sup> private terrace, providing an exclusive and versatile outdoor space for open-air meetings, corporate events, or relaxation areas. Space Features: Total office area of 495.67 m<sup>2</sup>. 550 m<sup>2</sup> private terrace, a unique added value in the market. Open-plan space, unfurnished, adaptable to any layout. Large windows, optimizing natural light. Suspended ceilings with LED lighting and a free height of 3.30 meters. Raised technical flooring, facilitating wiring and technological adaptability. Hot/cold air conditioning system for greater comfort. Pre-installed electrical, telephone, and IT connections. LEED Gold certification, ensuring sustainability and energy efficiency. Strategic location in 22@, Carrer Llacuna, Barcelona, an innovative area surrounded by tech companies, services, restaurants, and shops, with excellent public transport connections: Metro: L4. Tram: T4, T5, T6. Buses: 6, 136, B20, B25, H16, V27. Easy car access via Av. Diagonal. Just 20 minutes from the airport. Ideal for companies looking for a modern, flexible environment with an exclusive added value thanks to its private terrace.