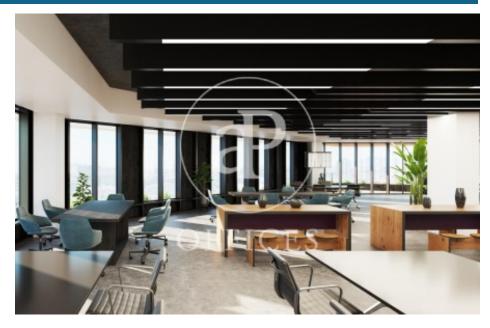

## 11,088 € | 504 m² | 22 €/m² | IBI incluido | Charges 5,95€/m2/mes

Offices for rent in an exclusive 8-storey building, Class A, with a strong focus on sustainability and energy efficiency - LEED GOLD. Located in the 22 @ district. Diaphanous plants with a private terrace, as well as a porch before the access or reception area for the use and enjoyment of users. All finishes will be of high quality and of national origin. It has changing rooms and a parking area for bicycles and scooters, and with availability of chargers for both. Available 4,138.20m2, spread over 8 floors. Excellent transport communications: -Metro: L1 Glòries & L4 Bogatell / LLacuna -Bus: 193, V23, H14, N11 -Car: Avinguda Diagonal & Gran Via de les Corts Catalanes -Airport: 25min