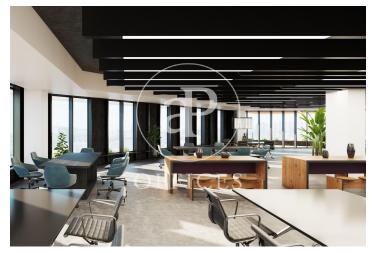

## 11,088 € | 504 m² | 22 €/m² | IBI incluido | Charges 5,95€/m2/mes

Offices for rent in an exclusive 8-storey building, Class A, with a strong focus on sustainability and energy efficiency - LEED GOLD. Located in the 22 @ district. Diaphanous plants with a private terrace, as well as a porch before the access or reception area for the use and enjoyment of users. All finishes will be of high quality and of national origin. It has changing rooms and a parking area for bicycles and scooters, and with availability of chargers for both. Available 4,138.20m2, spread over 8 floors. Excellent transport communications: -Metro: L1 Glòries & L4 Bogatell / LLacuna -Bus: 193, V23, H14, N11 -Car: Avinguda Diagonal & Gran Via de les Corts Catalanes -Airport: 25min