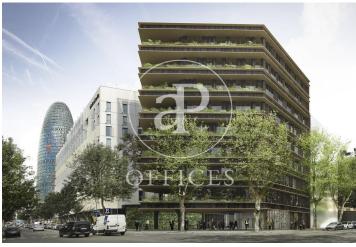

## 11,088 € | 504 m² | 22 €/m² | IBI incluido | Charges 5,95€/m2/mes

Offices for rent in an exclusive 8-storey building, Class A, with a strong focus on sustainability and energy efficiency - LEED GOLD. Located in the 22 @ district. Diaphanous plants with a private terrace, as well as a porch before the access or reception area for the use and enjoyment of users. All finishes will be of high quality and of national origin. It has changing rooms and a parking area for bicycles and scooters, and with availability of chargers for both. Available 4,138.20m2, spread over 8 floors. Excellent transport communications: -Metro: L1 Glòries & L4 Bogatell / LLacuna -Bus: 193, V23, H14, N11 -Car: Avinguda Diagonal & Gran Via de les Corts Catalanes -Airport: 25min