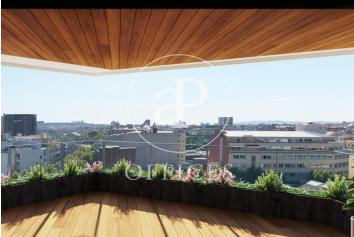

## 11,088 € | 504 m² | 22 €/m² | IBI incluido | Charges 5,95€/m2/mes

Offices for rent in an exclusive 8-storey building, Class A, with a strong focus on sustainability and energy efficiency - LEED GOLD. Located in the 22 @ district. Diaphanous plants with a private terrace, as well as a porch before the access or reception area for the use and enjoyment of users. All finishes will be of high quality and of national origin. It has changing rooms and a parking area for bicycles and scooters, and with availability of chargers for both. Available 4,138.20m2, spread over 8 floors. Excellent transport communications: -Metro: L1 Glòries & L4 Bogatell / LLacuna -Bus: 193, V23, H14, N11 -Car: Avinguda Diagonal & Gran Via de les Corts Catalanes -Airport: 25min