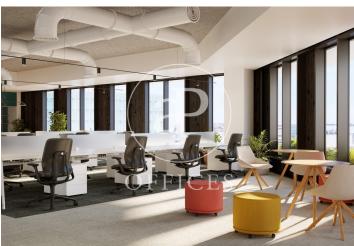

## 11,088 € | 504 m² | 22 €/m² | IBI incluido | Charges 5,95€/m2/mes

Offices for rent in an exclusive 8-storey building, Class A, with a strong focus on sustainability and energy efficiency - LEED GOLD. Located in the 22 @ district. Diaphanous plants with a private terrace, as well as a porch before the access or reception area for the use and enjoyment of users. All finishes will be of high quality and of national origin. It has changing rooms and a parking area for bicycles and scooters, and with availability of chargers for both. Available 4,138.20m2, spread over 8 floors. Excellent transport communications: -Metro: L1 Glòries & L4 Bogatell / LLacuna -Bus: 193, V23, H14, N11 -Car: Avinguda Diagonal & Gran Via de les Corts Catalanes -Airport: 25min