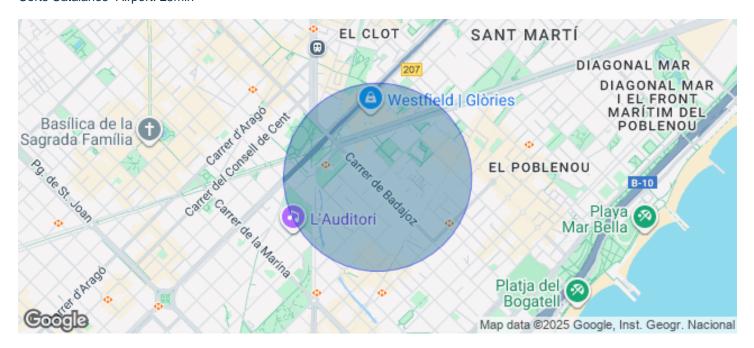

## 11,088 € | 504 m² | 22 €/m² | IBI incluido | Charges 5,95€/m2/mes

Offices for rent in an exclusive 8-storey building, Class A, with a strong focus on sustainability and energy efficiency - LEED GOLD. Located in the 22 @ district. Diaphanous plants with a private terrace, as well as a porch before the access or reception area for the use and enjoyment of users. All finishes will be of high quality and of national origin. It has changing rooms and a parking area for bicycles and scooters, and with availability of chargers for both. Available 4,138.20m2, spread over 8 floors. Excellent transport communications: -Metro: L1 Glòries & L4 Bogatell / LLacuna -Bus: 193, V23, H14, N11 -Car: Avinguda Diagonal & Gran Via de les Corts Catalanes -Airport: 25min