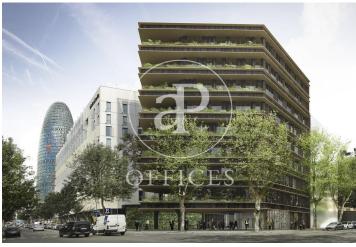

## Offices for rent in Edificio Entegra 22 @

Ref. AOB2111023

Unit 5

## Barcelona / 22@

- Concierge
- A/C
- Heating
- **Parking**
- Condition: New

## 11,088 € | 505 m² | 22 €/m² | IBI incluido | Charges 5,95€/m2/mes

Offices for rent in an exclusive 8-storey building, Class A, with a strong focus on sustainability and energy efficiency - LEED GOLD. Located in the 22 @ district. Diaphanous plants with a private terrace, as well as a porch before the access or reception area for the use and enjoyment of users. All finishes will be of high quality and of national origin. It has changing rooms and a parking area for bicycles and scooters, and with availability of chargers for both. Available 4,138.20m2, spread over 8 floors. Excellent transport communications: -Metro: L1 Glòries & L4 Bogatell / LLacuna -Bus: 193, V23, H14, N11 -Car: Avinguda Diagonal & Gran Via de les Corts Catalanes -Airport: 25min