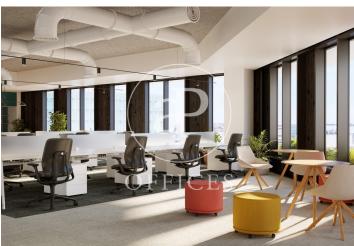

## 11,088 € | 505 m² | 22 €/m² | IBI incluido | Charges 5,95€/m2/mes

Offices for rent in an exclusive 8-storey building, Class A, with a strong focus on sustainability and energy efficiency - LEED GOLD. Located in the 22 @ district. Diaphanous plants with a private terrace, as well as a porch before the access or reception area for the use and enjoyment of users. All finishes will be of high quality and of national origin. It has changing rooms and a parking area for bicycles and scooters, and with availability of chargers for both. Available 4,138.20m2, spread over 8 floors. Excellent transport communications: -Metro: L1 Glòries & L4 Bogatell / LLacuna -Bus: 193, V23, H14, N11 -Car: Avinguda Diagonal & Gran Via de les Corts Catalanes -Airport: 25min