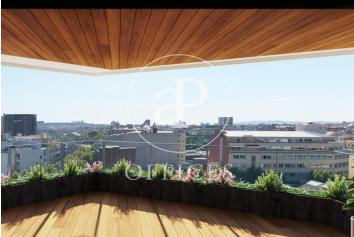

## 11,088 € | 505 m² | 22 €/m² | IBI incluido | Charges 5,95€/m2/mes

Offices for rent in an exclusive 8-storey building, Class A, with a strong focus on sustainability and energy efficiency - LEED GOLD. Located in the 22 @ district. Diaphanous plants with a private terrace, as well as a porch before the access or reception area for the use and enjoyment of users. All finishes will be of high quality and of national origin. It has changing rooms and a parking area for bicycles and scooters, and with availability of chargers for both. Available 4,138.20m2, spread over 8 floors. Excellent transport communications: -Metro: L1 Glòries & L4 Bogatell / LLacuna -Bus: 193, V23, H14, N11 -Car: Avinguda Diagonal & Gran Via de les Corts Catalanes -Airport: 25min