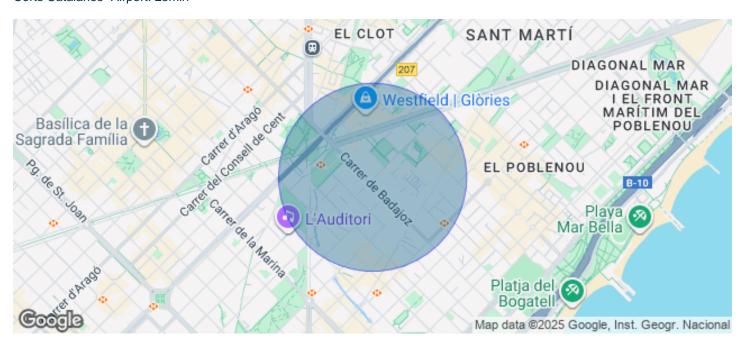

## 11,088 € | 505 m² | 22 €/m² | IBI incluido | Charges 5,95€/m2/mes

Offices for rent in an exclusive 8-storey building, Class A, with a strong focus on sustainability and energy efficiency - LEED GOLD. Located in the 22 @ district. Diaphanous plants with a private terrace, as well as a porch before the access or reception area for the use and enjoyment of users. All finishes will be of high quality and of national origin. It has changing rooms and a parking area for bicycles and scooters, and with availability of chargers for both. Available 4,138.20m2, spread over 8 floors. Excellent transport communications: -Metro: L1 Glòries & L4 Bogatell / LLacuna -Bus: 193, V23, H14, N11 -Car: Avinguda Diagonal & Gran Via de les Corts Catalanes -Airport: 25min