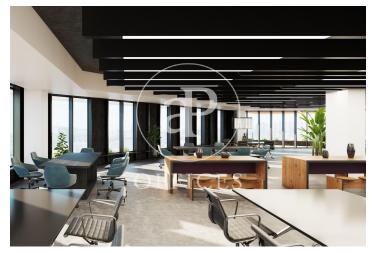

## 11,088 € | 505 m² | 22 €/m² | IBI incluido | Charges 5,95€/m2/mes

Offices for rent in an exclusive 8-storey building, Class A, with a strong focus on sustainability and energy efficiency - LEED GOLD. Located in the 22 @ district. Diaphanous plants with a private terrace, as well as a porch before the access or reception area for the use and enjoyment of users. All finishes will be of high quality and of national origin. It has changing rooms and a parking area for bicycles and scooters, and with availability of chargers for both. Available 4,138.20m2, spread over 8 floors. Excellent transport communications: -Metro: L1 Glòries & L4 Bogatell / LLacuna -Bus: 193, V23, H14, N11 -Car: Avinguda Diagonal & Gran Via de les Corts Catalanes -Airport: 25min