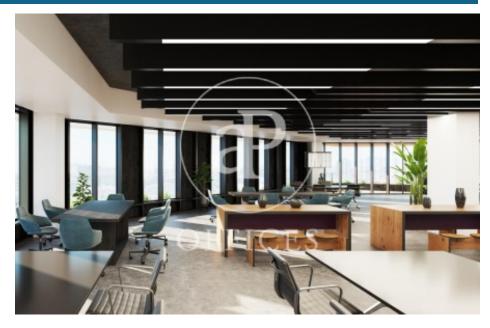

## 11,088 € | 505 m² | 22 €/m² | IBI incluido | Charges 5,95€/m2/mes

Offices for rent in an exclusive 8-storey building, Class A, with a strong focus on sustainability and energy efficiency - LEED GOLD. Located in the 22 @ district. Diaphanous plants with a private terrace, as well as a porch before the access or reception area for the use and enjoyment of users. All finishes will be of high quality and of national origin. It has changing rooms and a parking area for bicycles and scooters, and with availability of chargers for both. Available 4,138.20m2, spread over 8 floors. Excellent transport communications: -Metro: L1 Glòries & L4 Bogatell / LLacuna -Bus: 193, V23, H14, N11 -Car: Avinguda Diagonal & Gran Via de les Corts Catalanes -Airport: 25min