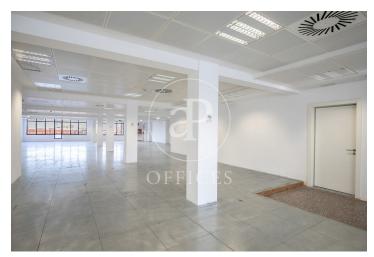

## 10,730 € | 580 m<sup>2</sup> + 25 m<sup>2</sup> terrace

Attic office for rent of 580 m2 with two terraces of 25 m2 overlooking the Sagrada Familia and the sea in exclusive use building located in the 22@ district in Poblenou i la Llacuna. FEATURES: ? Diaphanous surfaces Open spaces ideal for 150 workstations. ? False ceiling with Osram luminaires and New air conditioning system with multi-section of zones with VRV system. ? Windows with thermal glass and large double glazing, with double North-South orientation. ? Flooring with raised floor. ? Complete bathrooms for men and women and adapted for wheelchairs. ? Community expenses and IBI, 2040 euros. BUILDING CHARACTERISTICS: ? Curtain wall facade. ? 24-hour access. ? 4 elevators and 1 high-capacity freight elevator. 24-hour concierge service. Well connected with BUS: 6, H14, N11, V23 TRAM: T4 Teatro Nacional METRO: L1 Marina / L4 Bogatell - Llacuna Ideal for corporate companies looking for proximity to the center and at the same time be surrounded by technology companies, engineering and Multicultural Spaces in merger with multinationals and students with new Talents. Ideal logistics of training schools and masters. Be sure to visit our website to evaluate other options: https:/www.aoficinas.es