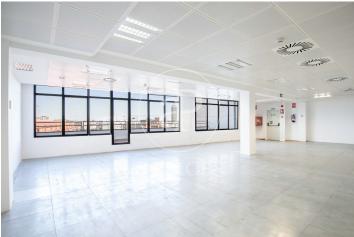

## 10,730 € | 580 m<sup>2</sup> + 25 m<sup>2</sup> terrace

Attic office for rent of 580 m2 with two terraces of 25 m2 overlooking the Sagrada Familia and the sea in exclusive use building located in the 22@ district in Poblenou i la Llacuna. FEATURES: ? Diaphanous surfaces Open spaces ideal for 150 workstations. ? False ceiling with Osram luminaires and New air conditioning system with multi-section of zones with VRV system. ? Windows with thermal glass and large double glazing, with double North-South orientation. ? Flooring with raised floor. ? Complete bathrooms for men and women and adapted for wheelchairs. ? Community expenses and IBI, 2040 euros. BUILDING CHARACTERISTICS: ? Curtain wall facade. ? 24-hour access. ? 4 elevators and 1 high-capacity freight elevator. 24-hour concierge service. Well connected with BUS: 6, H14, N11, V23 TRAM: T4 Teatro Nacional METRO: L1 Marina / L4 Bogatell - Llacuna Ideal for corporate companies looking for proximity to the center and at the same time be surrounded by technology companies, engineering and Multicultural Spaces in merger with multinationals and students with new Talents. Ideal logistics of training schools and masters. Be sure to visit our website to evaluate other options: https:/www.aoficinas.es