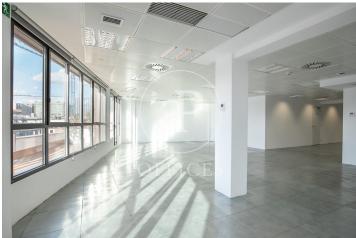

## 10,730 € | 580 m<sup>2</sup> + 25 m<sup>2</sup> terrace

Attic office for rent of 580 m2 with two terraces of 25 m2 overlooking the Sagrada Familia and the sea in exclusive use building located in the 22@ district in Poblenou i la Llacuna. FEATURES: ? Diaphanous surfaces Open spaces ideal for 150 workstations. ? False ceiling with Osram luminaires and New air conditioning system with multi-section of zones with VRV system. ? Windows with thermal glass and large double glazing, with double North-South orientation. ? Flooring with raised floor. ? Complete bathrooms for men and women and adapted for wheelchairs. ? Community expenses and IBI, 2040 euros. BUILDING CHARACTERISTICS: ? Curtain wall facade. ? 24-hour access. ? 4 elevators and 1 high-capacity freight elevator. 24-hour concierge service. Well connected with BUS: 6, H14, N11, V23 TRAM: T4 Teatro Nacional METRO: L1 Marina / L4 Bogatell - Llacuna Ideal for corporate companies looking for proximity to the center and at the same time be surrounded by technology companies, engineering and Multicultural Spaces in merger with multinationals and students with new Talents. Ideal logistics of training schools and masters. Be sure to visit our website to evaluate other options: https:/www.aoficinas.es