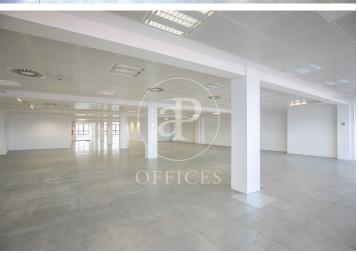

## 10,730 € | 580 m<sup>2</sup> + 25 m<sup>2</sup> terrace

Attic office for rent of 580 m2 with two terraces of 25 m2 overlooking the Sagrada Familia and the sea in exclusive use building located in the 22@ district in Poblenou i la Llacuna. FEATURES: ? Diaphanous surfaces Open spaces ideal for 150 workstations. ? False ceiling with Osram luminaires and New air conditioning system with multi-section of zones with VRV system. ? Windows with thermal glass and large double glazing, with double North-South orientation. ? Flooring with raised floor. ? Complete bathrooms for men and women and adapted for wheelchairs. ? Community expenses and IBI, 2040 euros. BUILDING CHARACTERISTICS: ? Curtain wall facade. ? 24-hour access. ? 4 elevators and 1 high-capacity freight elevator. 24-hour concierge service. Well connected with BUS: 6, H14, N11, V23 TRAM: T4 Teatro Nacional METRO: L1 Marina / L4 Bogatell - Llacuna Ideal for corporate companies looking for proximity to the center and at the same time be surrounded by technology companies, engineering and Multicultural Spaces in merger with multinationals and students with new Talents. Ideal logistics of training schools and masters. Be sure to visit our website to evaluate other options: https:/www.aoficinas.es