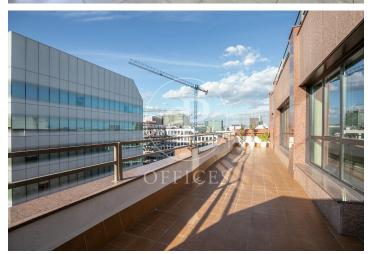

## 10,730 € | 580 m<sup>2</sup> + 25 m<sup>2</sup> terrace

Attic office for rent of 580 m2 with two terraces of 25 m2 overlooking the Sagrada Familia and the sea in exclusive use building located in the 22@ district in Poblenou i la Llacuna. FEATURES: ? Diaphanous surfaces Open spaces ideal for 150 workstations. ? False ceiling with Osram luminaires and New air conditioning system with multi-section of zones with VRV system. ? Windows with thermal glass and large double glazing, with double North-South orientation. ? Flooring with raised floor. ? Complete bathrooms for men and women and adapted for wheelchairs. ? Community expenses and IBI, 2040 euros. BUILDING CHARACTERISTICS: ? Curtain wall facade. ? 24-hour access. ? 4 elevators and 1 high-capacity freight elevator. 24-hour concierge service. Well connected with BUS: 6, H14, N11, V23 TRAM: T4 Teatro Nacional METRO: L1 Marina / L4 Bogatell - Llacuna Ideal for corporate companies looking for proximity to the center and at the same time be surrounded by technology companies, engineering and Multicultural Spaces in merger with multinationals and students with new Talents. Ideal logistics of training schools and masters. Be sure to visit our website to evaluate other options: https:/www.aoficinas.es