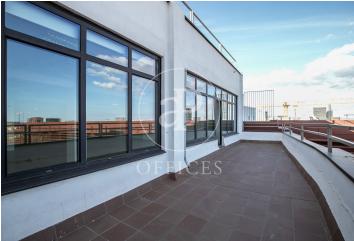

## 10,730 € | 580 m<sup>2</sup> + 25 m<sup>2</sup> terrace

Attic office for rent of 580 m2 with two terraces of 25 m2 overlooking the Sagrada Familia and the sea in exclusive use building located in the 22@ district in Poblenou i la Llacuna. FEATURES: ? Diaphanous surfaces Open spaces ideal for 150 workstations. ? False ceiling with Osram luminaires and New air conditioning system with multi-section of zones with VRV system. ? Windows with thermal glass and large double glazing, with double North-South orientation. ? Flooring with raised floor. ? Complete bathrooms for men and women and adapted for wheelchairs. ? Community expenses and IBI, 2040 euros. BUILDING CHARACTERISTICS: ? Curtain wall facade. ? 24-hour access. ? 4 elevators and 1 high-capacity freight elevator. 24-hour concierge service. Well connected with BUS: 6, H14, N11, V23 TRAM: T4 Teatro Nacional METRO: L1 Marina / L4 Bogatell - Llacuna Ideal for corporate companies looking for proximity to the center and at the same time be surrounded by technology companies, engineering and Multicultural Spaces in merger with multinationals and students with new Talents. Ideal logistics of training schools and masters. Be sure to visit our website to evaluate other options: https:/www.aoficinas.es