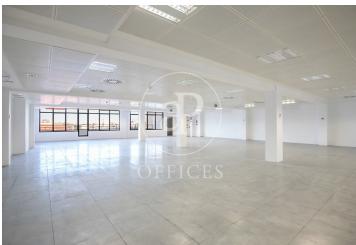

## 10,730 € | 580 m<sup>2</sup> + 25 m<sup>2</sup> terrace

Attic office for rent of 580 m2 with two terraces of 25 m2 overlooking the Sagrada Familia and the sea in exclusive use building located in the 22@ district in Poblenou i la Llacuna. FEATURES: ? Diaphanous surfaces Open spaces ideal for 150 workstations. ? False ceiling with Osram luminaires and New air conditioning system with multi-section of zones with VRV system. ? Windows with thermal glass and large double glazing, with double North-South orientation. ? Flooring with raised floor. ? Complete bathrooms for men and women and adapted for wheelchairs. ? Community expenses and IBI, 2040 euros. BUILDING CHARACTERISTICS: ? Curtain wall facade. ? 24-hour access. ? 4 elevators and 1 high-capacity freight elevator. 24-hour concierge service. Well connected with BUS: 6, H14, N11, V23 TRAM: T4 Teatro Nacional METRO: L1 Marina / L4 Bogatell - Llacuna Ideal for corporate companies looking for proximity to the center and at the same time be surrounded by technology companies, engineering and Multicultural Spaces in merger with multinationals and students with new Talents. Ideal logistics of training schools and masters. Be sure to visit our website to evaluate other options: https:/www.aoficinas.es