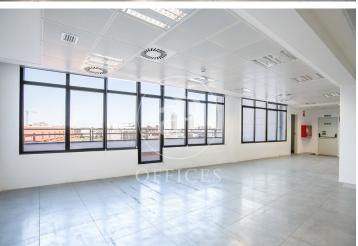

## 10,730 € | 580 m<sup>2</sup> + 25 m<sup>2</sup> terrace

Attic office for rent of 580 m2 with two terraces of 25 m2 overlooking the Sagrada Familia and the sea in exclusive use building located in the 22@ district in Poblenou i la Llacuna. FEATURES: ? Diaphanous surfaces Open spaces ideal for 150 workstations. ? False ceiling with Osram luminaires and New air conditioning system with multi-section of zones with VRV system. ? Windows with thermal glass and large double glazing, with double North-South orientation. ? Flooring with raised floor. ? Complete bathrooms for men and women and adapted for wheelchairs. ? Community expenses and IBI, 2040 euros. BUILDING CHARACTERISTICS: ? Curtain wall facade. ? 24-hour access. ? 4 elevators and 1 high-capacity freight elevator. 24-hour concierge service. Well connected with BUS: 6, H14, N11, V23 TRAM: T4 Teatro Nacional METRO: L1 Marina / L4 Bogatell - Llacuna Ideal for corporate companies looking for proximity to the center and at the same time be surrounded by technology companies, engineering and Multicultural Spaces in merger with multinationals and students with new Talents. Ideal logistics of training schools and masters. Be sure to visit our website to evaluate other options: https:/www.aoficinas.es