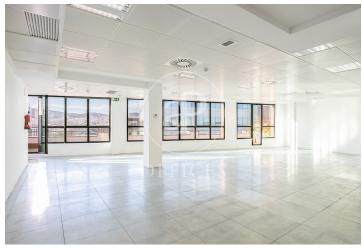

## 10,730 € | 580 m<sup>2</sup> + 25 m<sup>2</sup> terrace

Attic office for rent of 580 m2 with two terraces of 25 m2 overlooking the Sagrada Familia and the sea in exclusive use building located in the 22@ district in Poblenou i la Llacuna. FEATURES: ? Diaphanous surfaces Open spaces ideal for 150 workstations. ? False ceiling with Osram luminaires and New air conditioning system with multi-section of zones with VRV system. ? Windows with thermal glass and large double glazing, with double North-South orientation. ? Flooring with raised floor. ? Complete bathrooms for men and women and adapted for wheelchairs. ? Community expenses and IBI, 2040 euros. BUILDING CHARACTERISTICS: ? Curtain wall facade. ? 24-hour access. ? 4 elevators and 1 high-capacity freight elevator. 24-hour concierge service. Well connected with BUS: 6, H14, N11, V23 TRAM: T4 Teatro Nacional METRO: L1 Marina / L4 Bogatell - Llacuna Ideal for corporate companies looking for proximity to the center and at the same time be surrounded by technology companies, engineering and Multicultural Spaces in merger with multinationals and students with new Talents. Ideal logistics of training schools and masters. Be sure to visit our website to evaluate other options: https:/www.aoficinas.es