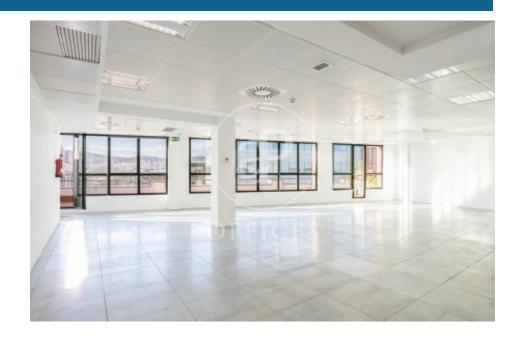

## 10,730 € | 580 m<sup>2</sup> + 25 m<sup>2</sup> terrace

Attic office for rent of 580 m2 with two terraces of 25 m2 overlooking the Sagrada Familia and the sea in exclusive use building located in the 22@ district in Poblenou i la Llacuna. FEATURES: ? Diaphanous surfaces Open spaces ideal for 150 workstations. ? False ceiling with Osram luminaires and New air conditioning system with multi-section of zones with VRV system. ? Windows with thermal glass and large double glazing, with double North-South orientation. ? Flooring with raised floor. ? Complete bathrooms for men and women and adapted for wheelchairs. ? Community expenses and IBI, 2040 euros. BUILDING CHARACTERISTICS: ? Curtain wall facade. ? 24-hour access. ? 4 elevators and 1 high-capacity freight elevator. 24-hour concierge service. Well connected with BUS: 6, H14, N11, V23 TRAM: T4 Teatro Nacional METRO: L1 Marina / L4 Bogatell - Llacuna Ideal for corporate companies looking for proximity to the center and at the same time be surrounded by technology companies, engineering and Multicultural Spaces in merger with multinationals and students with new Talents. Ideal logistics of training schools and masters. Be sure to visit our website to evaluate other options: https:/www.aoficinas.es