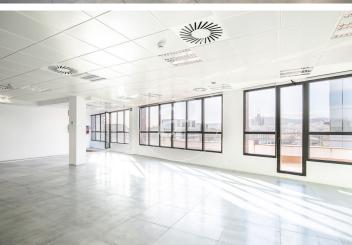

## 10,730 € | 580 m<sup>2</sup> + 25 m<sup>2</sup> terrace

Attic office for rent of 580 m2 with two terraces of 25 m2 overlooking the Sagrada Familia and the sea in exclusive use building located in the 22@ district in Poblenou i la Llacuna. FEATURES: ? Diaphanous surfaces Open spaces ideal for 150 workstations. ? False ceiling with Osram luminaires and New air conditioning system with multi-section of zones with VRV system. ? Windows with thermal glass and large double glazing, with double North-South orientation. ? Flooring with raised floor. ? Complete bathrooms for men and women and adapted for wheelchairs. ? Community expenses and IBI, 2040 euros. BUILDING CHARACTERISTICS: ? Curtain wall facade. ? 24-hour access. ? 4 elevators and 1 high-capacity freight elevator. 24-hour concierge service. Well connected with BUS: 6, H14, N11, V23 TRAM: T4 Teatro Nacional METRO: L1 Marina / L4 Bogatell - Llacuna Ideal for corporate companies looking for proximity to the center and at the same time be surrounded by technology companies, engineering and Multicultural Spaces in merger with multinationals and students with new Talents. Ideal logistics of training schools and masters. Be sure to visit our website to evaluate other options: https:/www.aoficinas.es