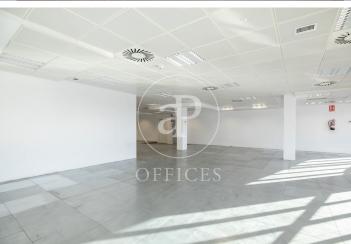

## 10,730 € | 580 m<sup>2</sup> + 25 m<sup>2</sup> terrace

Attic office for rent of 580 m2 with two terraces of 25 m2 overlooking the Sagrada Familia and the sea in exclusive use building located in the 22@ district in Poblenou i la Llacuna. FEATURES: ? Diaphanous surfaces Open spaces ideal for 150 workstations. ? False ceiling with Osram luminaires and New air conditioning system with multi-section of zones with VRV system. ? Windows with thermal glass and large double glazing, with double North-South orientation. ? Flooring with raised floor. ? Complete bathrooms for men and women and adapted for wheelchairs. ? Community expenses and IBI, 2040 euros. BUILDING CHARACTERISTICS: ? Curtain wall facade. ? 24-hour access. ? 4 elevators and 1 high-capacity freight elevator. 24-hour concierge service. Well connected with BUS: 6, H14, N11, V23 TRAM: T4 Teatro Nacional METRO: L1 Marina / L4 Bogatell - Llacuna Ideal for corporate companies looking for proximity to the center and at the same time be surrounded by technology companies, engineering and Multicultural Spaces in merger with multinationals and students with new Talents. Ideal logistics of training schools and masters. Be sure to visit our website to evaluate other options: https:/www.aoficinas.es