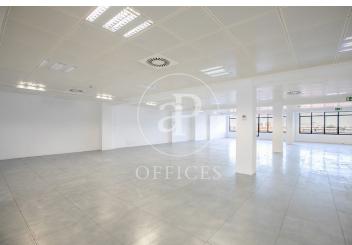

## 10,730 € | 580 m<sup>2</sup> + 25 m<sup>2</sup> terrace

Attic office for rent of 580 m2 with two terraces of 25 m2 overlooking the Sagrada Familia and the sea in exclusive use building located in the 22@ district in Poblenou i la Llacuna. FEATURES: ? Diaphanous surfaces Open spaces ideal for 150 workstations. ? False ceiling with Osram luminaires and New air conditioning system with multi-section of zones with VRV system. ? Windows with thermal glass and large double glazing, with double North-South orientation. ? Flooring with raised floor. ? Complete bathrooms for men and women and adapted for wheelchairs. ? Community expenses and IBI, 2040 euros. BUILDING CHARACTERISTICS: ? Curtain wall facade. ? 24-hour access. ? 4 elevators and 1 high-capacity freight elevator. 24-hour concierge service. Well connected with BUS: 6, H14, N11, V23 TRAM: T4 Teatro Nacional METRO: L1 Marina / L4 Bogatell - Llacuna Ideal for corporate companies looking for proximity to the center and at the same time be surrounded by technology companies, engineering and Multicultural Spaces in merger with multinationals and students with new Talents. Ideal logistics of training schools and masters. Be sure to visit our website to evaluate other options: https:/www.aoficinas.es