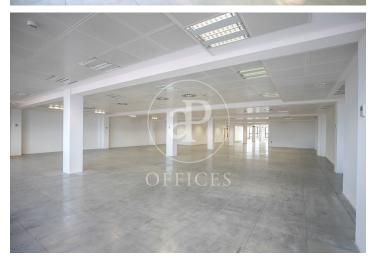

## 10,730 € | 580 m<sup>2</sup> + 25 m<sup>2</sup> terrace

Attic office for rent of 580 m2 with two terraces of 25 m2 overlooking the Sagrada Familia and the sea in exclusive use building located in the 22@ district in Poblenou i la Llacuna. FEATURES: ? Diaphanous surfaces Open spaces ideal for 150 workstations. ? False ceiling with Osram luminaires and New air conditioning system with multi-section of zones with VRV system. ? Windows with thermal glass and large double glazing, with double North-South orientation. ? Flooring with raised floor. ? Complete bathrooms for men and women and adapted for wheelchairs. ? Community expenses and IBI, 2040 euros. BUILDING CHARACTERISTICS: ? Curtain wall facade. ? 24-hour access. ? 4 elevators and 1 high-capacity freight elevator. 24-hour concierge service. Well connected with BUS: 6, H14, N11, V23 TRAM: T4 Teatro Nacional METRO: L1 Marina / L4 Bogatell - Llacuna Ideal for corporate companies looking for proximity to the center and at the same time be surrounded by technology companies, engineering and Multicultural Spaces in merger with multinationals and students with new Talents. Ideal logistics of training schools and masters. Be sure to visit our website to evaluate other options: https:/www.aoficinas.es