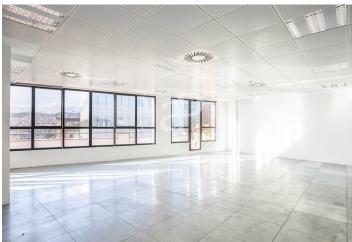

## 10,730 € | 580 m<sup>2</sup> + 25 m<sup>2</sup> terrace

Attic office for rent of 580 m2 with two terraces of 25 m2 overlooking the Sagrada Familia and the sea in exclusive use building located in the 22@ district in Poblenou i la Llacuna. FEATURES: ? Diaphanous surfaces Open spaces ideal for 150 workstations. ? False ceiling with Osram luminaires and New air conditioning system with multi-section of zones with VRV system. ? Windows with thermal glass and large double glazing, with double North-South orientation. ? Flooring with raised floor. ? Complete bathrooms for men and women and adapted for wheelchairs. ? Community expenses and IBI, 2040 euros. BUILDING CHARACTERISTICS: ? Curtain wall facade. ? 24-hour access. ? 4 elevators and 1 high-capacity freight elevator. 24-hour concierge service. Well connected with BUS: 6, H14, N11, V23 TRAM: T4 Teatro Nacional METRO: L1 Marina / L4 Bogatell - Llacuna Ideal for corporate companies looking for proximity to the center and at the same time be surrounded by technology companies, engineering and Multicultural Spaces in merger with multinationals and students with new Talents. Ideal logistics of training schools and masters. Be sure to visit our website to evaluate other options: https:/www.aoficinas.es