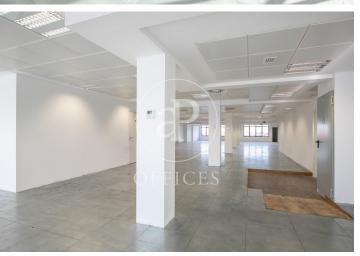

## 10,730 € | 580 m<sup>2</sup> + 25 m<sup>2</sup> terrace

Attic office for rent of 580 m2 with two terraces of 25 m2 overlooking the Sagrada Familia and the sea in exclusive use building located in the 22@ district in Poblenou i la Llacuna. FEATURES: ? Diaphanous surfaces Open spaces ideal for 150 workstations. ? False ceiling with Osram luminaires and New air conditioning system with multi-section of zones with VRV system. ? Windows with thermal glass and large double glazing, with double North-South orientation. ? Flooring with raised floor. ? Complete bathrooms for men and women and adapted for wheelchairs. ? Community expenses and IBI, 2040 euros. BUILDING CHARACTERISTICS: ? Curtain wall facade. ? 24-hour access. ? 4 elevators and 1 high-capacity freight elevator. 24-hour concierge service. Well connected with BUS: 6, H14, N11, V23 TRAM: T4 Teatro Nacional METRO: L1 Marina / L4 Bogatell - Llacuna Ideal for corporate companies looking for proximity to the center and at the same time be surrounded by technology companies, engineering and Multicultural Spaces in merger with multinationals and students with new Talents. Ideal logistics of training schools and masters. Be sure to visit our website to evaluate other options: https:/www.aoficinas.es