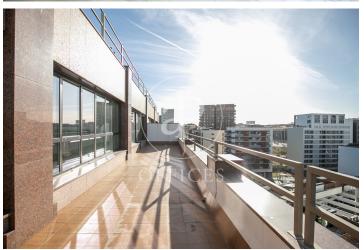

## 10,730 € | 580 m<sup>2</sup> + 25 m<sup>2</sup> terrace

Attic office for rent of 580 m2 with two terraces of 25 m2 overlooking the Sagrada Familia and the sea in exclusive use building located in the 22@ district in Poblenou i la Llacuna. FEATURES: ? Diaphanous surfaces Open spaces ideal for 150 workstations. ? False ceiling with Osram luminaires and New air conditioning system with multi-section of zones with VRV system. ? Windows with thermal glass and large double glazing, with double North-South orientation. ? Flooring with raised floor. ? Complete bathrooms for men and women and adapted for wheelchairs. ? Community expenses and IBI, 2040 euros. BUILDING CHARACTERISTICS: ? Curtain wall facade. ? 24-hour access. ? 4 elevators and 1 high-capacity freight elevator. 24-hour concierge service. Well connected with BUS: 6, H14, N11, V23 TRAM: T4 Teatro Nacional METRO: L1 Marina / L4 Bogatell - Llacuna Ideal for corporate companies looking for proximity to the center and at the same time be surrounded by technology companies, engineering and Multicultural Spaces in merger with multinationals and students with new Talents. Ideal logistics of training schools and masters. Be sure to visit our website to evaluate other options: https:/www.aoficinas.es