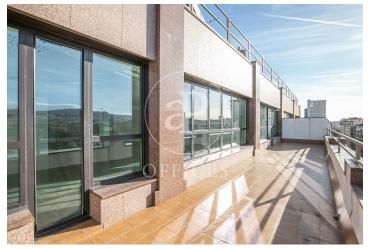

## 10,730 € | 580 m<sup>2</sup> + 25 m<sup>2</sup> terrace

Attic office for rent of 580 m2 with two terraces of 25 m2 overlooking the Sagrada Familia and the sea in exclusive use building located in the 22@ district in Poblenou i la Llacuna. FEATURES: ? Diaphanous surfaces Open spaces ideal for 150 workstations. ? False ceiling with Osram luminaires and New air conditioning system with multi-section of zones with VRV system. ? Windows with thermal glass and large double glazing, with double North-South orientation. ? Flooring with raised floor. ? Complete bathrooms for men and women and adapted for wheelchairs. ? Community expenses and IBI, 2040 euros. BUILDING CHARACTERISTICS: ? Curtain wall facade. ? 24-hour access. ? 4 elevators and 1 high-capacity freight elevator. 24-hour concierge service. Well connected with BUS: 6, H14, N11, V23 TRAM: T4 Teatro Nacional METRO: L1 Marina / L4 Bogatell - Llacuna Ideal for corporate companies looking for proximity to the center and at the same time be surrounded by technology companies, engineering and Multicultural Spaces in merger with multinationals and students with new Talents. Ideal logistics of training schools and masters. Be sure to visit our website to evaluate other options: https:/www.aoficinas.es