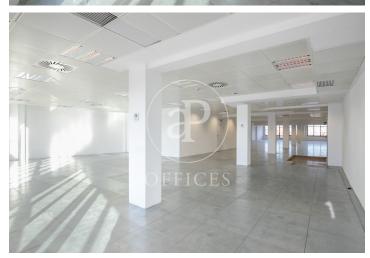

## 10,730 € | 580 m<sup>2</sup> + 25 m<sup>2</sup> terrace

Attic office for rent of 580 m2 with two terraces of 25 m2 overlooking the Sagrada Familia and the sea in exclusive use building located in the 22@ district in Poblenou i la Llacuna. FEATURES: ? Diaphanous surfaces Open spaces ideal for 150 workstations. ? False ceiling with Osram luminaires and New air conditioning system with multi-section of zones with VRV system. ? Windows with thermal glass and large double glazing, with double North-South orientation. ? Flooring with raised floor. ? Complete bathrooms for men and women and adapted for wheelchairs. ? Community expenses and IBI, 2040 euros. BUILDING CHARACTERISTICS: ? Curtain wall facade. ? 24-hour access. ? 4 elevators and 1 high-capacity freight elevator. 24-hour concierge service. Well connected with BUS: 6, H14, N11, V23 TRAM: T4 Teatro Nacional METRO: L1 Marina / L4 Bogatell - Llacuna Ideal for corporate companies looking for proximity to the center and at the same time be surrounded by technology companies, engineering and Multicultural Spaces in merger with multinationals and students with new Talents. Ideal logistics of training schools and masters. Be sure to visit our website to evaluate other options: https:/www.aoficinas.es