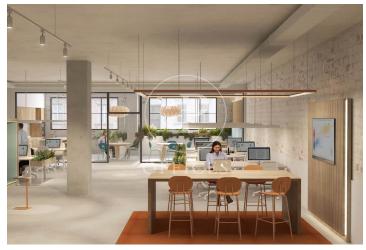

## 14,000 € | 700 m<sup>2</sup>

Corporate building for rent, located in the emblematic industrial district of 22@, where innovation, creativity, design and technology are the engine that have replaced the old factories. It is located in a building with industrial character, with entrance at street level, thus giving two main streets of Poblenou, Pere IV street and Pallars street. It has a total of 700 m2 built, distributed in 3 floors. Plans of the possibilities of corporate implantation. The property is committed to create your specific wiring and lighting needs according to your needs. As a corporate office it has a capacity of 76 workstations. In case of educational building the maximum capacity is 200 students and teaching staff. Fully restored facade with security windows. In the interior we can find vast aluminum carpentry practicable tiltand turn and folding security, the pavement is stoneware and parquet in some areas, high levels of lux ceiling lighting. The electrical installation and hot/cold air conditioning system is in perfect condition. It has a wide entrance for loading and unloading. It does not have elevator and freight elevator. Excellent transport communications: -Metro: L4 -Llacuna - Buses: 6, V25, 136, 192, B20, B25 -Bicing

The information about any property is not binding to any offer or contract. Any verbal or written declaration made by aProperties with regards to the value or condition of the property should not be considered accurate or factual. The pictures make reference to some parts of the property at the times that they were taken. The areas, dimensions and distances that are given are approximate and should be checked by the client. The images are computer generated and are just an approximate indication of the real appearance of the property; these may change at any time. The information with regards to the property may also change at any time.