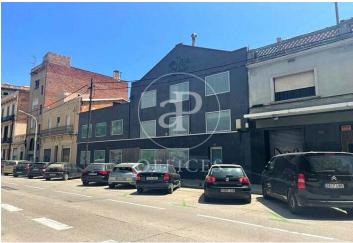

## 14,000 € | 700 m<sup>2</sup>

Corporate building for rent, located in the emblematic industrial district of 22@, where innovation, creativity, design and technology are the engine that have replaced the old factories. It is located in a building with industrial character, with entrance at street level, thus giving two main streets of Poblenou, Pere IV street and Pallars street. It has a total of 700 m2 built, distributed in 3 floors. Plans of the possibilities of corporate implantation. The property is committed to create your specific wiring and lighting needs according to your needs. As a corporate office it has a capacity of 76 workstations. In case of educational building the maximum capacity is 200 students and teaching staff. Fully restored facade with security windows. In the interior we can find vast aluminum carpentry practicable tiltand turn and folding security, the pavement is stoneware and parquet in some areas, high levels of lux ceiling lighting. The electrical installation and hot/cold air conditioning system is in perfect condition. It has a wide entrance for loading and unloading. It does not have elevator and freight elevator. Excellent transport communications: -Metro: L4 -Llacuna - Buses: 6, V25, 136, 192, B20, B25 -Bicing

The information about any property is not binding to any offer or contract. Any verbal or written declaration made by aProperties with regards to the value or condition of the property should not be considered accurate or factual. The pictures make reference to some parts of the property at the times that they were taken. The areas, dimensions and distances that are given are approximate and should be checked by the client. The images are computer generated and are just an approximate indication of the real appearance of the property; these may change at any time. The information with regards to the property may also change at any time.