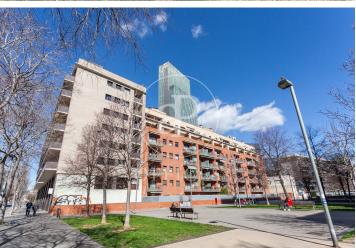

## 14,000 € | 700 m<sup>2</sup>

Corporate building for rent, located in the emblematic industrial district of 22@, where innovation, creativity, design and technology are the engine that have replaced the old factories. It is located in a building with industrial character, with entrance at street level, thus giving two main streets of Poblenou, Pere IV street and Pallars street. It has a total of 700 m2 built, distributed in 3 floors. Plans of the possibilities of corporate implantation. The property is committed to create your specific wiring and lighting needs according to your needs. As a corporate office it has a capacity of 76 workstations. In case of educational building the maximum capacity is 200 students and teaching staff. Fully restored facade with security windows. In the interior we can find vast aluminum carpentry practicable tiltand turn and folding security, the pavement is stoneware and parquet in some areas, high levels of lux ceiling lighting. The electrical installation and hot/cold air conditioning system is in perfect condition. It has a wide entrance for loading and unloading. It does not have elevator and freight elevator. Excellent transport communications: -Metro: L4 -Llacuna - Buses: 6, V25, 136, 192, B20, B25 -Bicing