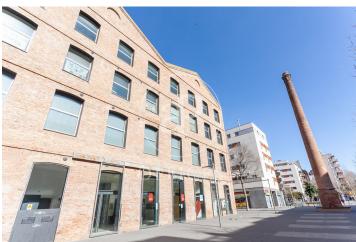

## 14,000 € | 700 m<sup>2</sup>

Corporate building for rent, located in the emblematic industrial district of 22@, where innovation, creativity, design and technology are the engine that have replaced the old factories. It is located in a building with industrial character, with entrance at street level, thus giving two main streets of Poblenou, Pere IV street and Pallars street. It has a total of 700 m2 built, distributed in 3 floors. Plans of the possibilities of corporate implantation. The property is committed to create your specific wiring and lighting needs according to your needs. As a corporate office it has a capacity of 76 workstations. In case of educational building the maximum capacity is 200 students and teaching staff. Fully restored facade with security windows. In the interior we can find vast aluminum carpentry practicable tiltand turn and folding security, the pavement is stoneware and parquet in some areas, high levels of lux ceiling lighting. The electrical installation and hot/cold air conditioning system is in perfect condition. It has a wide entrance for loading and unloading. It does not have elevator and freight elevator. Excellent transport communications: -Metro: L4 -Llacuna - Buses: 6, V25, 136, 192, B20, B25 -Bicing