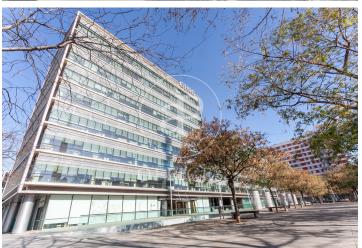

## 14,000 € | 700 m<sup>2</sup>

Corporate building for rent, located in the emblematic industrial district of 22@, where innovation, creativity, design and technology are the engine that have replaced the old factories. It is located in a building with industrial character, with entrance at street level, thus giving two main streets of Poblenou, Pere IV street and Pallars street. It has a total of 700 m2 built, distributed in 3 floors. Plans of the possibilities of corporate implantation. The property is committed to create your specific wiring and lighting needs according to your needs. As a corporate office it has a capacity of 76 workstations. In case of educational building the maximum capacity is 200 students and teaching staff. Fully restored facade with security windows. In the interior we can find vast aluminum carpentry practicable tiltand turn and folding security, the pavement is stoneware and parquet in some areas, high levels of lux ceiling lighting. The electrical installation and hot/cold air conditioning system is in perfect condition. It has a wide entrance for loading and unloading. It does not have elevator and freight elevator. Excellent transport communications: -Metro: L4 -Llacuna - Buses: 6, V25, 136, 192, B20, B25 -Bicing