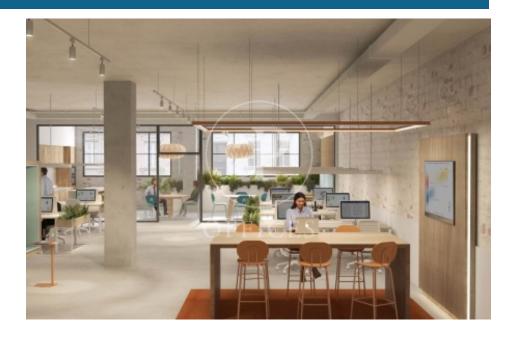

## 14,000 € | 700 m<sup>2</sup>

Corporate building for rent, located in the emblematic industrial district of 22@, where innovation, creativity, design and technology are the engine that have replaced the old factories. It is located in a building with industrial character, with entrance at street level, thus giving two main streets of Poblenou, Pere IV street and Pallars street. It has a total of 700 m2 built, distributed in 3 floors. Plans of the possibilities of corporate implantation. The property is committed to create your specific wiring and lighting needs according to your needs. As a corporate office it has a capacity of 76 workstations. In case of educational building the maximum capacity is 200 students and teaching staff. Fully restored facade with security windows. In the interior we can find vast aluminum carpentry practicable tiltand turn and folding security, the pavement is stoneware and parquet in some areas, high levels of lux ceiling lighting. The electrical installation and hot/cold air conditioning system is in perfect condition. It has a wide entrance for loading and unloading. It does not have elevator and freight elevator. Excellent transport communications: -Metro: L4 -Llacuna - Buses: 6, V25, 136, 192, B20, B25 -Bicing

The information about any property is not binding to any offer or contract. Any verbal or written declaration made by aProperties with regards to the value or condition of the property should not be considered accurate or factual. The pictures make reference to some parts of the property at the times that they were taken. The areas, dimensions and distances that are given are approximate and should be checked by the client. The images are computer generated and are just an approximate indication of the real appearance of the property; these may change at any time. The information with regards to the property may also change at any time.