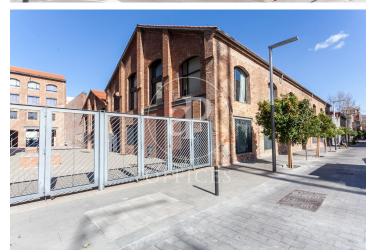

## 14,000 € | 700 m<sup>2</sup>

Corporate building for rent, located in the emblematic industrial district of 22@, where innovation, creativity, design and technology are the engine that have replaced the old factories. It is located in a building with industrial character, with entrance at street level, thus giving two main streets of Poblenou, Pere IV street and Pallars street. It has a total of 700 m2 built, distributed in 3 floors. Plans of the possibilities of corporate implantation. The property is committed to create your specific wiring and lighting needs according to your needs. As a corporate office it has a capacity of 76 workstations. In case of educational building the maximum capacity is 200 students and teaching staff. Fully restored facade with security windows. In the interior we can find vast aluminum carpentry practicable tiltand turn and folding security, the pavement is stoneware and parquet in some areas, high levels of lux ceiling lighting. The electrical installation and hot/cold air conditioning system is in perfect condition. It has a wide entrance for loading and unloading. It does not have elevator and freight elevator. Excellent transport communications: -Metro: L4 -Llacuna - Buses: 6, V25, 136, 192, B20, B25 -Bicing