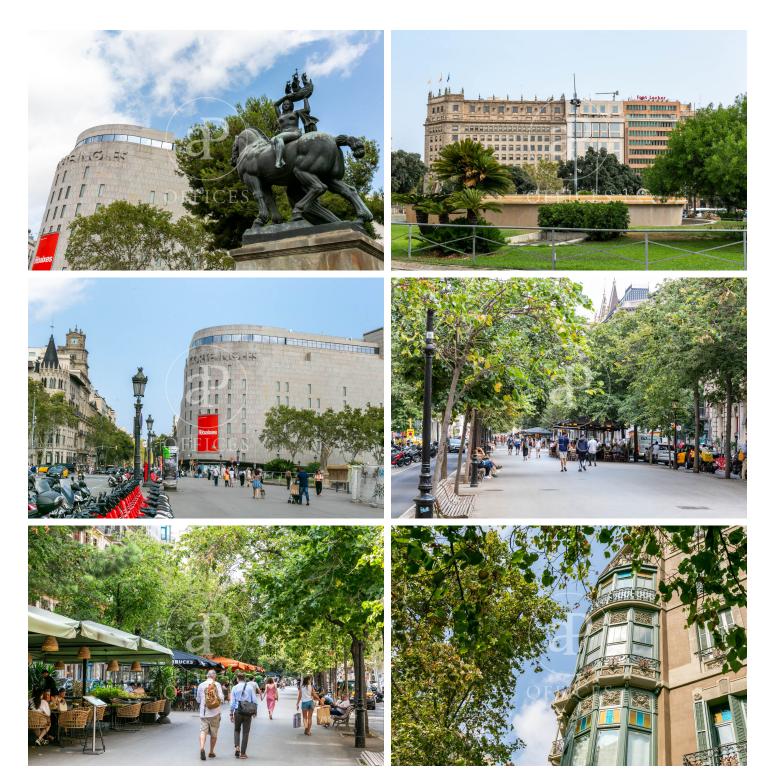

## $6{,}320 \in |$ 316 m² | 20 €/m² | IBI Incluído en comunidad | Charges a convenir

Corporate building for rent in the iconic Gothic Quarter, 2 minutes from Plaza Catalunya in Ciutat Vella and 2 minutes from Las Ramblas. A 10-story building above ground with a total area of 3,364 m<sup>2</sup>. The offices range from 317 m<sup>2</sup> to the largest at 700 m<sup>2</sup>. With consecutive floors available to accommodate companies requiring large spaces and wishing to be located in the heart of the city. The offices are open-plan with abundant natural light, beautiful views, raised floors, air conditioning, and a walkable terrace. A blank canvas to create your corporate branding in the vibrant heart of Barcelona. Unbeatable location, next to Plaza Catalunya, with metro lines such as: L1, L3, L4, Airport 20 minutes away. Availability: 2nd floor: 746 m<sup>2</sup> 3rd floor: 700 m<sup>2</sup> 4th floor: 316 m<sup>2</sup> 10th floor: 316 m<sup>2</sup> Don't forget to visit our website to explore other options?https://www.aoficinas.es/