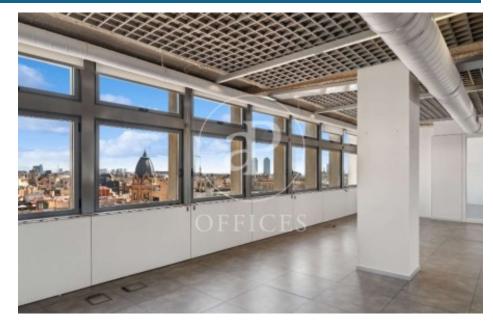

## $6{,}320 \in |$ 316 m² | 20 €/m² | IBI Incluído en comunidad | Charges a convenir

Corporate building for rent in the iconic Gothic Quarter, 2 minutes from Plaza Catalunya in Ciutat Vella and 2 minutes from Las Ramblas. A 10-story building above ground with a total area of 3,364 m<sup>2</sup>. The offices range from 317 m<sup>2</sup> to the largest at 700 m<sup>2</sup>. With consecutive floors available to accommodate companies requiring large spaces and wishing to be located in the heart of the city. The offices are open-plan with abundant natural light, beautiful views, raised floors, air conditioning, and a walkable terrace. A blank canvas to create your corporate branding in the vibrant heart of Barcelona. Unbeatable location, next to Plaza Catalunya, with metro lines such as: L1, L3, L4, Airport 20 minutes away. Availability: 2nd floor: 746 m<sup>2</sup> 3rd floor: 700 m<sup>2</sup> 4th floor: 316 m<sup>2</sup> 10th floor: 316 m<sup>2</sup> Don't forget to visit our website to explore other options?https://www.aoficinas.es/