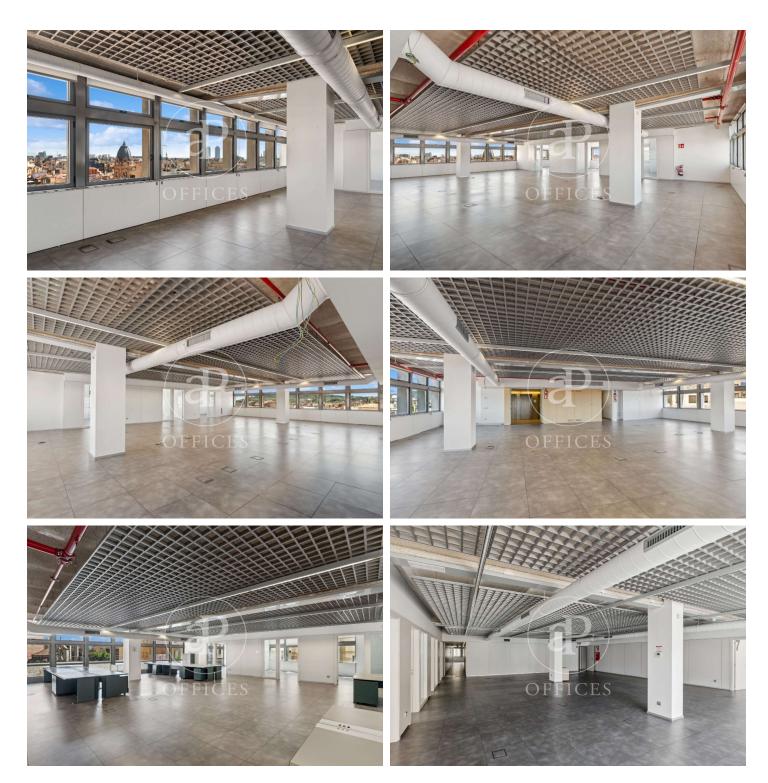

## $6{,}320 \in |$ 316 m² | 20 €/m² | IBI Incluído en comunidad | Charges a convenir

Corporate building for rent in the iconic Gothic Quarter, 2 minutes from Plaza Catalunya in Ciutat Vella and 2 minutes from Las Ramblas. A 10-story building above ground with a total area of 3,364 m<sup>2</sup>. The offices range from 317 m<sup>2</sup> to the largest at 700 m<sup>2</sup>. With consecutive floors available to accommodate companies requiring large spaces and wishing to be located in the heart of the city. The offices are open-plan with abundant natural light, beautiful views, raised floors, air conditioning, and a walkable terrace. A blank canvas to create your corporate branding in the vibrant heart of Barcelona. Unbeatable location, next to Plaza Catalunya, with metro lines such as: L1, L3, L4, Airport 20 minutes away. Availability: 2nd floor: 746 m<sup>2</sup> 3rd floor: 700 m<sup>2</sup> 4th floor: 316 m<sup>2</sup> 10th floor: 316 m<sup>2</sup> Don't forget to visit our website to explore other options?https://www.aoficinas.es/