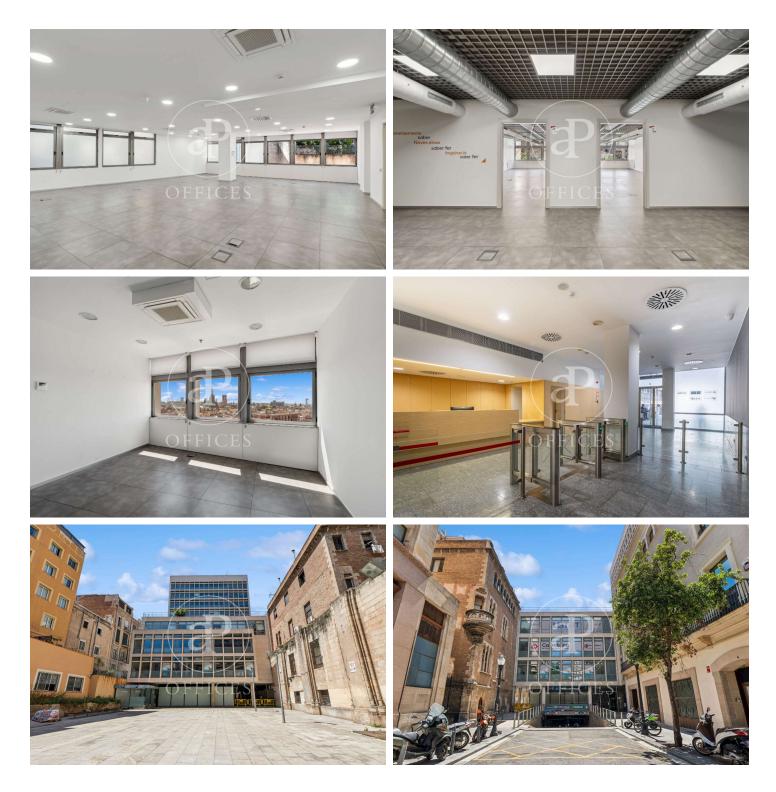

## $6{,}320 \in |$ 316 m² | 20 €/m² | IBI Incluído en comunidad | Charges a convenir

Corporate building for rent in the iconic Gothic Quarter, 2 minutes from Plaza Catalunya in Ciutat Vella and 2 minutes from Las Ramblas. A 10-story building above ground with a total area of 3,364 m<sup>2</sup>. The offices range from 317 m<sup>2</sup> to the largest at 700 m<sup>2</sup>. With consecutive floors available to accommodate companies requiring large spaces and wishing to be located in the heart of the city. The offices are open-plan with abundant natural light, beautiful views, raised floors, air conditioning, and a walkable terrace. A blank canvas to create your corporate branding in the vibrant heart of Barcelona. Unbeatable location, next to Plaza Catalunya, with metro lines such as: L1, L3, L4, Airport 20 minutes away. Availability: 2nd floor: 746 m<sup>2</sup> 3rd floor: 700 m<sup>2</sup> 4th floor: 316 m<sup>2</sup> 10th floor: 316 m<sup>2</sup> Don't forget to visit our website to explore other options?https://www.aoficinas.es/