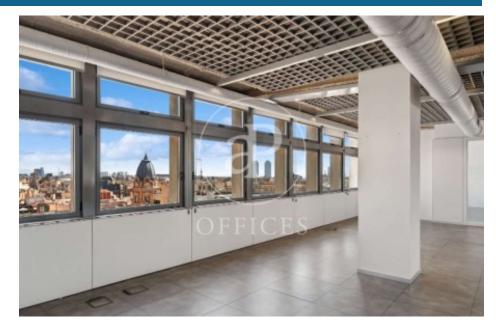

## $6{,}320 \in |$ 316 m² | 20 €/m² | IBI Incluído en comunidad | Charges a convenir

Corporate building for rent in the iconic Gothic Quarter, 2 minutes from Plaza Catalunya in Ciutat Vella and 2 minutes from Las Ramblas. A 10-story building above ground with a total area of 3,364 m<sup>2</sup>. The offices range from 317 m<sup>2</sup> to the largest at 700 m<sup>2</sup>. With consecutive floors available to accommodate companies requiring large spaces and wishing to be located in the heart of the city. The offices are open-plan with abundant natural light, beautiful views, raised floors, air conditioning, and a walkable terrace. A blank canvas to create your corporate branding in the vibrant heart of Barcelona. Unbeatable location, next to Plaza Catalunya, with metro lines such as: L1, L3, L4, Airport 20 minutes away. Availability: 2nd floor: 746 m<sup>2</sup> 3rd floor: 700 m<sup>2</sup> 4th floor: 316 m<sup>2</sup> 10th floor: 316 m<sup>2</sup> Don't forget to visit our website to explore other options?https://www.aoficinas.es/