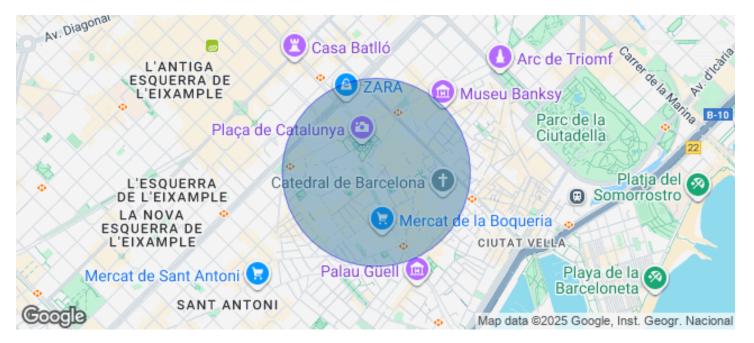

## $6{,}320 \in |$ 316 m² | 20 €/m² | IBI Incluído en comunidad | Charges a convenir

Corporate building for rent in the iconic Gothic Quarter, 2 minutes from Plaza Catalunya in Ciutat Vella and 2 minutes from Las Ramblas. A 10-story building above ground with a total area of 3,364 m<sup>2</sup>. The offices range from 317 m<sup>2</sup> to the largest at 700 m<sup>2</sup>. With consecutive floors available to accommodate companies requiring large spaces and wishing to be located in the heart of the city. The offices are open-plan with abundant natural light, beautiful views, raised floors, air conditioning, and a walkable terrace. A blank canvas to create your corporate branding in the vibrant heart of Barcelona. Unbeatable location, next to Plaza Catalunya, with metro lines such as: L1, L3, L4, Airport 20 minutes away. Availability: 2nd floor: 746 m<sup>2</sup> 3rd floor: 700 m<sup>2</sup> 4th floor: 316 m<sup>2</sup> 10th floor: 316 m<sup>2</sup> Don't forget to visit our website to explore other options?https://www.aoficinas.es/