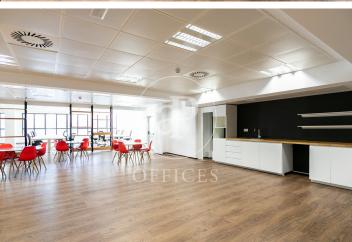

## Price upon request | 785 m<sup>2</sup> | IBI Incluido en la comunidad | Charges 2,747 €/m<sup>2</sup>

Offices for rent in a building for exclusive use located in the 22@ district, next to Plaça Glòries. FEATURES: ? Offices fitted with state-of-the-art furniture, office kitchen and dining room. Open-plan areas Open spaces, meeting rooms and individual offices. False ceiling with Osram luminaires and new air-conditioning system with multi-section zones and VRV system. Windows with thermal glass and large double glazing. Floor with raised floor for data network, individual booths, ? Complete men's and women's toilets and adapted for wheelchairs. ? Community and IBI expenses, 2,747 euros (including heating). BUILDING CHARACTERISTICS: ? Curtain wall façade. 24-hour access. ? 4 lifts and 1 high-capacity freight elevator. ? 24-hour concierge service. Communications: ? BUS: 6, H14, N11, V23. ? TRAM: T4 National Theatre ? Underground: L1 Marina / L4 Bogatell - Llacuna Ideal for corporate companies looking for proximity to the centre and at the same time to be surrounded by technology companies, engineering companies and Multicultural Spaces in fusion with Multinationals and Students with new Talents. Ideal logistics for training schools and Masters Do not forget to visit our website to evaluate other options: https://www.aofic [...]