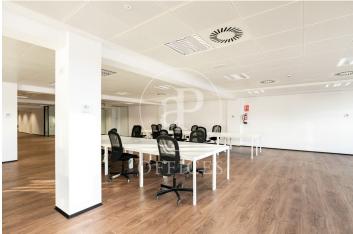

## Price upon request | 785 m<sup>2</sup> | IBI Incluido en la comunidad | Charges 2,747 €/m<sup>2</sup>

Offices for rent in a building for exclusive use located in the 22@ district, next to Plaça Glòries. FEATURES: ? Offices fitted with state-of-the-art furniture, office kitchen and dining room. Open-plan areas Open spaces, meeting rooms and individual offices. False ceiling with Osram luminaires and new air-conditioning system with multi-section zones and VRV system. Windows with thermal glass and large double glazing. Floor with raised floor for data network, individual booths, ? Complete men's and women's toilets and adapted for wheelchairs. ? Community and IBI expenses, 2,747 euros (including heating). BUILDING CHARACTERISTICS: ? Curtain wall façade. 24-hour access. ? 4 lifts and 1 high-capacity freight elevator. ? 24-hour concierge service. Communications: ? BUS: 6, H14, N11, V23. ? TRAM: T4 National Theatre ? Underground: L1 Marina / L4 Bogatell - Llacuna Ideal for corporate companies looking for proximity to the centre and at the same time to be surrounded by technology companies, engineering companies and Multicultural Spaces in fusion with Multinationals and Students with new Talents. Ideal logistics for training schools and Masters Do not forget to visit our website to evaluate other options: https://www.aofic [...]