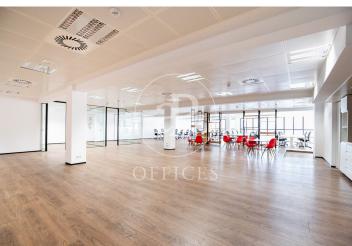

## Price upon request | 785 m<sup>2</sup> | IBI Incluido en la comunidad | Charges 2,747 €/m<sup>2</sup>

Offices for rent in a building for exclusive use located in the 22@ district, next to Plaça Glòries. FEATURES: ? Offices fitted with state-of-the-art furniture, office kitchen and dining room. Open-plan areas Open spaces, meeting rooms and individual offices. False ceiling with Osram luminaires and new air-conditioning system with multi-section zones and VRV system. Windows with thermal glass and large double glazing. Floor with raised floor for data network, individual booths, ? Complete men's and women's toilets and adapted for wheelchairs. ? Community and IBI expenses, 2,747 euros (including heating). BUILDING CHARACTERISTICS: ? Curtain wall façade. 24-hour access. ? 4 lifts and 1 high-capacity freight elevator. ? 24-hour concierge service. Communications: ? BUS: 6, H14, N11, V23. ? TRAM: T4 National Theatre ? Underground: L1 Marina / L4 Bogatell - Llacuna Ideal for corporate companies looking for proximity to the centre and at the same time to be surrounded by technology companies, engineering companies and Multicultural Spaces in fusion with Multinationals and Students with new Talents. Ideal logistics for training schools and Masters Do not forget to visit our website to evaluate other options: https://www.aofic [...]