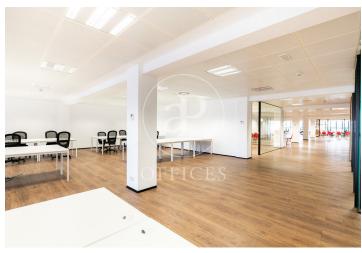

## Price upon request | 785 m<sup>2</sup> | IBI Incluido en la comunidad | Charges 2,747 €/m<sup>2</sup>

Offices for rent in a building for exclusive use located in the 22@ district, next to Plaça Glòries. FEATURES: ? Offices fitted with state-of-the-art furniture, office kitchen and dining room. Open-plan areas Open spaces, meeting rooms and individual offices. False ceiling with Osram luminaires and new air-conditioning system with multi-section zones and VRV system. Windows with thermal glass and large double glazing. Floor with raised floor for data network, individual booths, ? Complete men's and women's toilets and adapted for wheelchairs. ? Community and IBI expenses, 2,747 euros (including heating). BUILDING CHARACTERISTICS: ? Curtain wall façade. 24-hour access. ? 4 lifts and 1 high-capacity freight elevator. ? 24-hour concierge service. Communications: ? BUS: 6, H14, N11, V23. ? TRAM: T4 National Theatre ? Underground: L1 Marina / L4 Bogatell - Llacuna Ideal for corporate companies looking for proximity to the centre and at the same time to be surrounded by technology companies, engineering companies and Multicultural Spaces in fusion with Multinationals and Students with new Talents. Ideal logistics for training schools and Masters Do not forget to visit our website to evaluate other options: https://www.aofic [...]