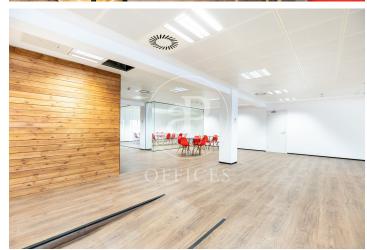

## Price upon request | 785 m<sup>2</sup> | IBI Incluido en la comunidad | Charges 2,747 €/m<sup>2</sup>

Offices for rent in a building for exclusive use located in the 22@ district, next to Plaça Glòries. FEATURES: ? Offices fitted with state-of-the-art furniture, office kitchen and dining room. Open-plan areas Open spaces, meeting rooms and individual offices. False ceiling with Osram luminaires and new air-conditioning system with multi-section zones and VRV system. Windows with thermal glass and large double glazing. Floor with raised floor for data network, individual booths, ? Complete men's and women's toilets and adapted for wheelchairs. ? Community and IBI expenses, 2,747 euros (including heating). BUILDING CHARACTERISTICS: ? Curtain wall façade. 24-hour access. ? 4 lifts and 1 high-capacity freight elevator. ? 24-hour concierge service. Communications: ? BUS: 6, H14, N11, V23. ? TRAM: T4 National Theatre ? Underground: L1 Marina / L4 Bogatell - Llacuna Ideal for corporate companies looking for proximity to the centre and at the same time to be surrounded by technology companies, engineering companies and Multicultural Spaces in fusion with Multinationals and Students with new Talents. Ideal logistics for training schools and Masters Do not forget to visit our website to evaluate other options: https://www.aofic [...]