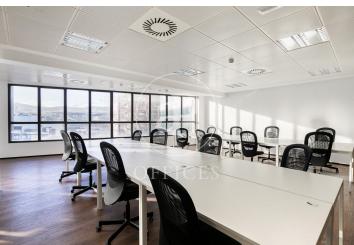

## Price upon request | 785 m<sup>2</sup> | IBI Incluido en la comunidad | Charges 2,747 €/m<sup>2</sup>

Offices for rent in a building for exclusive use located in the 22@ district, next to Plaça Glòries. FEATURES: ? Offices fitted with state-of-the-art furniture, office kitchen and dining room. Open-plan areas Open spaces, meeting rooms and individual offices. False ceiling with Osram luminaires and new air-conditioning system with multi-section zones and VRV system. Windows with thermal glass and large double glazing. Floor with raised floor for data network, individual booths, ? Complete men's and women's toilets and adapted for wheelchairs. ? Community and IBI expenses, 2,747 euros (including heating). BUILDING CHARACTERISTICS: ? Curtain wall façade. 24-hour access. ? 4 lifts and 1 high-capacity freight elevator. ? 24-hour concierge service. Communications: ? BUS: 6, H14, N11, V23. ? TRAM: T4 National Theatre ? Underground: L1 Marina / L4 Bogatell - Llacuna Ideal for corporate companies looking for proximity to the centre and at the same time to be surrounded by technology companies, engineering companies and Multicultural Spaces in fusion with Multinationals and Students with new Talents. Ideal logistics for training schools and Masters Do not forget to visit our website to evaluate other options: https://www.aofic [...]