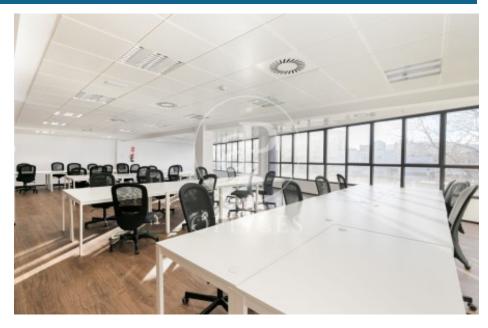

## Price upon request | 785 m<sup>2</sup> | IBI Incluido en la comunidad | Charges 2,747 €/m<sup>2</sup>

Offices for rent in a building for exclusive use located in the 22@ district, next to Plaça Glòries. FEATURES: ? Offices fitted with state-of-the-art furniture, office kitchen and dining room. Open-plan areas Open spaces, meeting rooms and individual offices. False ceiling with Osram luminaires and new air-conditioning system with multi-section zones and VRV system. Windows with thermal glass and large double glazing. Floor with raised floor for data network, individual booths, ? Complete men's and women's toilets and adapted for wheelchairs. ? Community and IBI expenses, 2,747 euros (including heating). BUILDING CHARACTERISTICS: ? Curtain wall façade. 24-hour access. ? 4 lifts and 1 high-capacity freight elevator. ? 24-hour concierge service. Communications: ? BUS: 6, H14, N11, V23. ? TRAM: T4 National Theatre ? Underground: L1 Marina / L4 Bogatell - Llacuna Ideal for corporate companies looking for proximity to the centre and at the same time to be surrounded by technology companies, engineering companies and Multicultural Spaces in fusion with Multinationals and Students with new Talents. Ideal logistics for training schools and Masters Do not forget to visit our website to evaluate other options: https://www.aofic [...]