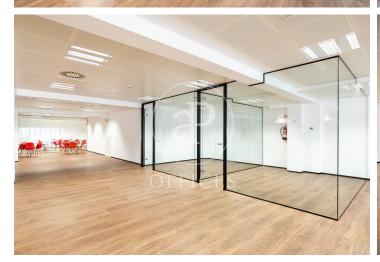

## Price upon request | 785 m<sup>2</sup> | IBI Incluido en la comunidad | Charges 2,747 €/m<sup>2</sup>

Offices for rent in a building for exclusive use located in the 22@ district, next to Plaça Glòries. FEATURES: ? Offices fitted with state-of-the-art furniture, office kitchen and dining room. Open-plan areas Open spaces, meeting rooms and individual offices. False ceiling with Osram luminaires and new air-conditioning system with multi-section zones and VRV system. Windows with thermal glass and large double glazing. Floor with raised floor for data network, individual booths, ? Complete men's and women's toilets and adapted for wheelchairs. ? Community and IBI expenses, 2,747 euros (including heating). BUILDING CHARACTERISTICS: ? Curtain wall façade. 24-hour access. ? 4 lifts and 1 high-capacity freight elevator. ? 24-hour concierge service. Communications: ? BUS: 6, H14, N11, V23. ? TRAM: T4 National Theatre ? Underground: L1 Marina / L4 Bogatell - Llacuna Ideal for corporate companies looking for proximity to the centre and at the same time to be surrounded by technology companies, engineering companies and Multicultural Spaces in fusion with Multinationals and Students with new Talents. Ideal logistics for training schools and Masters Do not forget to visit our website to evaluate other options: https://www.aofic [...]