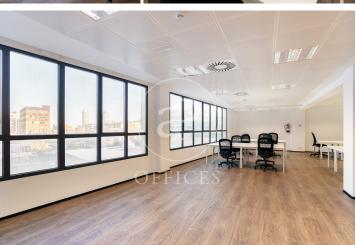

## Price upon request | 785 m<sup>2</sup> | IBI Incluido en la comunidad | Charges 2,747 €/m<sup>2</sup>

Offices for rent in a building for exclusive use located in the 22@ district, next to Plaça Glòries. FEATURES: ? Offices fitted with state-of-the-art furniture, office kitchen and dining room. Open-plan areas Open spaces, meeting rooms and individual offices. False ceiling with Osram luminaires and new air-conditioning system with multi-section zones and VRV system. Windows with thermal glass and large double glazing. Floor with raised floor for data network, individual booths, ? Complete men's and women's toilets and adapted for wheelchairs. ? Community and IBI expenses, 2,747 euros (including heating). BUILDING CHARACTERISTICS: ? Curtain wall façade. 24-hour access. ? 4 lifts and 1 high-capacity freight elevator. ? 24-hour concierge service. Communications: ? BUS: 6, H14, N11, V23. ? TRAM: T4 National Theatre ? Underground: L1 Marina / L4 Bogatell - Llacuna Ideal for corporate companies looking for proximity to the centre and at the same time to be surrounded by technology companies, engineering companies and Multicultural Spaces in fusion with Multinationals and Students with new Talents. Ideal logistics for training schools and Masters Do not forget to visit our website to evaluate other options: https://www.aofic [...]