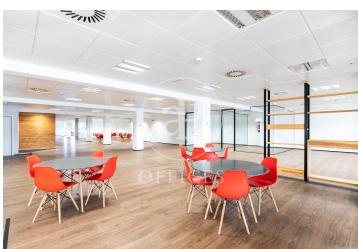

## Price upon request | 785 m<sup>2</sup> | IBI Incluido en la comunidad | Charges 2,747 €/m<sup>2</sup>

Offices for rent in a building for exclusive use located in the 22@ district, next to Plaça Glòries. FEATURES: ? Offices fitted with state-of-the-art furniture, office kitchen and dining room. Open-plan areas Open spaces, meeting rooms and individual offices. False ceiling with Osram luminaires and new air-conditioning system with multi-section zones and VRV system. Windows with thermal glass and large double glazing. Floor with raised floor for data network, individual booths, ? Complete men's and women's toilets and adapted for wheelchairs. ? Community and IBI expenses, 2,747 euros (including heating). BUILDING CHARACTERISTICS: ? Curtain wall façade. 24-hour access. ? 4 lifts and 1 high-capacity freight elevator. ? 24-hour concierge service. Communications: ? BUS: 6, H14, N11, V23. ? TRAM: T4 National Theatre ? Underground: L1 Marina / L4 Bogatell - Llacuna Ideal for corporate companies looking for proximity to the centre and at the same time to be surrounded by technology companies, engineering companies and Multicultural Spaces in fusion with Multinationals and Students with new Talents. Ideal logistics for training schools and Masters Do not forget to visit our website to evaluate other options: https://www.aofic [...]