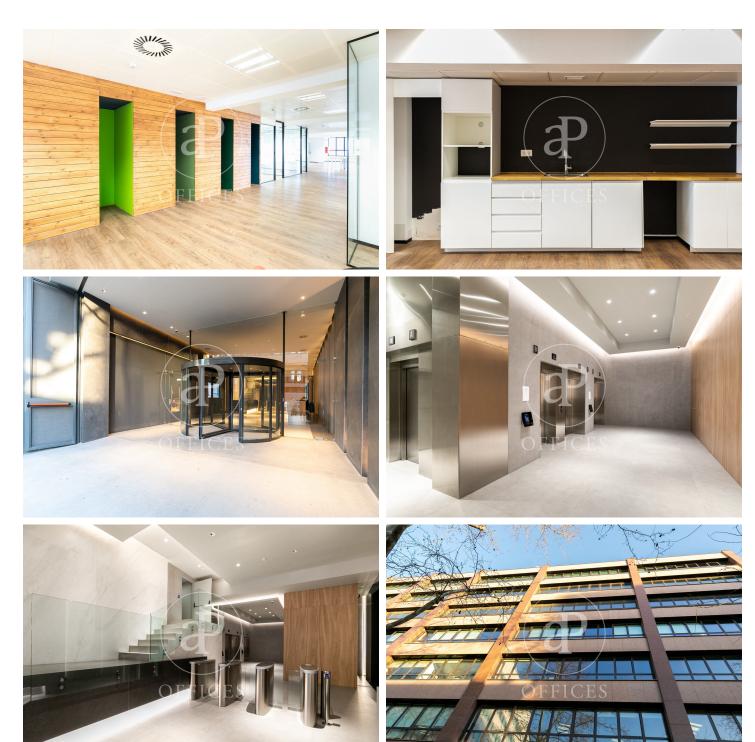

## Price upon request | 785 m<sup>2</sup> | IBI Incluido en la comunidad | Charges 2,747 €/m<sup>2</sup>

Offices for rent in a building for exclusive use located in the 22@ district, next to Plaça Glòries. FEATURES: ? Offices fitted with state-of-the-art furniture, office kitchen and dining room. Open-plan areas Open spaces, meeting rooms and individual offices. False ceiling with Osram luminaires and new air-conditioning system with multi-section zones and VRV system. Windows with thermal glass and large double glazing. Floor with raised floor for data network, individual booths, ? Complete men's and women's toilets and adapted for wheelchairs. ? Community and IBI expenses, 2,747 euros (including heating). BUILDING CHARACTERISTICS: ? Curtain wall façade. 24-hour access. ? 4 lifts and 1 high-capacity freight elevator. ? 24-hour concierge service. Communications: ? BUS: 6, H14, N11, V23. ? TRAM: T4 National Theatre ? Underground: L1 Marina / L4 Bogatell - Llacuna Ideal for corporate companies looking for proximity to the centre and at the same time to be surrounded by technology companies, engineering companies and Multicultural Spaces in fusion with Multinationals and Students with new Talents. Ideal logistics for training schools and Masters Do not forget to visit our website to evaluate other options: https://www.aofic [...]