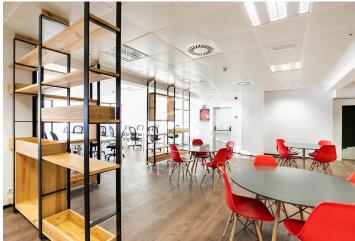

## Price upon request | 785 m<sup>2</sup> | IBI Incluido en la comunidad | Charges 2,747 €/m<sup>2</sup>

Offices for rent in a building for exclusive use located in the 22@ district, next to Plaça Glòries. FEATURES: ? Offices fitted with state-of-the-art furniture, office kitchen and dining room. Open-plan areas Open spaces, meeting rooms and individual offices. False ceiling with Osram luminaires and new air-conditioning system with multi-section zones and VRV system. Windows with thermal glass and large double glazing. Floor with raised floor for data network, individual booths, ? Complete men's and women's toilets and adapted for wheelchairs. ? Community and IBI expenses, 2,747 euros (including heating). BUILDING CHARACTERISTICS: ? Curtain wall façade. 24-hour access. ? 4 lifts and 1 high-capacity freight elevator. ? 24-hour concierge service. Communications: ? BUS: 6, H14, N11, V23. ? TRAM: T4 National Theatre ? Underground: L1 Marina / L4 Bogatell - Llacuna Ideal for corporate companies looking for proximity to the centre and at the same time to be surrounded by technology companies, engineering companies and Multicultural Spaces in fusion with Multinationals and Students with new Talents. Ideal logistics for training schools and Masters Do not forget to visit our website to evaluate other options: https://www.aofic [...]