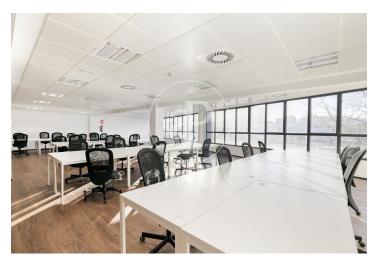

## Price upon request | 785 m<sup>2</sup> | IBI Incluido en la comunidad | Charges 2,747 €/m<sup>2</sup>

Offices for rent in a building for exclusive use located in the 22@ district, next to Plaça Glòries. FEATURES: ? Offices fitted with state-of-the-art furniture, office kitchen and dining room. Open-plan areas Open spaces, meeting rooms and individual offices. False ceiling with Osram luminaires and new air-conditioning system with multi-section zones and VRV system. Windows with thermal glass and large double glazing. Floor with raised floor for data network, individual booths, ? Complete men's and women's toilets and adapted for wheelchairs. ? Community and IBI expenses, 2,747 euros (including heating). BUILDING CHARACTERISTICS: ? Curtain wall façade. 24-hour access. ? 4 lifts and 1 high-capacity freight elevator. ? 24-hour concierge service. Communications: ? BUS: 6, H14, N11, V23. ? TRAM: T4 National Theatre ? Underground: L1 Marina / L4 Bogatell - Llacuna Ideal for corporate companies looking for proximity to the centre and at the same time to be surrounded by technology companies, engineering companies and Multicultural Spaces in fusion with Multinationals and Students with new Talents. Ideal logistics for training schools and Masters Do not forget to visit our website to evaluate other options: https://www.aofic [...]