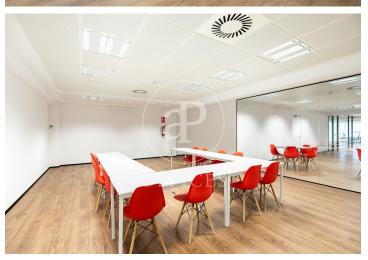

## Price upon request | 785 m<sup>2</sup> | IBI Incluido en la comunidad | Charges 2,747 €/m<sup>2</sup>

Offices for rent in a building for exclusive use located in the 22@ district, next to Plaça Glòries. FEATURES: ? Offices fitted with state-of-the-art furniture, office kitchen and dining room. Open-plan areas Open spaces, meeting rooms and individual offices. False ceiling with Osram luminaires and new air-conditioning system with multi-section zones and VRV system. Windows with thermal glass and large double glazing. Floor with raised floor for data network, individual booths, ? Complete men's and women's toilets and adapted for wheelchairs. ? Community and IBI expenses, 2,747 euros (including heating). BUILDING CHARACTERISTICS: ? Curtain wall façade. 24-hour access. ? 4 lifts and 1 high-capacity freight elevator. ? 24-hour concierge service. Communications: ? BUS: 6, H14, N11, V23. ? TRAM: T4 National Theatre ? Underground: L1 Marina / L4 Bogatell - Llacuna Ideal for corporate companies looking for proximity to the centre and at the same time to be surrounded by technology companies, engineering companies and Multicultural Spaces in fusion with Multinationals and Students with new Talents. Ideal logistics for training schools and Masters Do not forget to visit our website to evaluate other options: https://www.aofic [...]