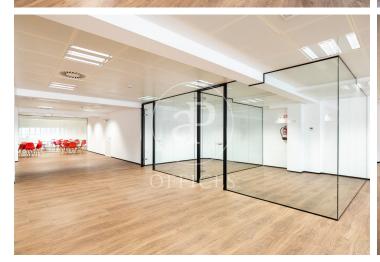

## Price upon request | 787 m<sup>2</sup> | IBI Incluido en la comunidad | Charges 2,747 €/m<sup>2</sup>

Offices for rent in a building for exclusive use located in the 22@ district, next to Plaça Glòries. FEATURES: ? Offices fitted with state-of-the-art furniture, office kitchen and dining room. Open-plan areas Open spaces, meeting rooms and individual offices. False ceiling with Osram luminaires and new air-conditioning system with multi-section zones and VRV system. Windows with thermal glass and large double glazing. Floor with raised floor for data network, individual booths, ? Complete men's and women's toilets and adapted for wheelchairs. ? Community and IBI expenses, 2,747 euros (including heating). BUILDING CHARACTERISTICS: ? Curtain wall façade. 24-hour access. ? 4 lifts and 1 high-capacity freight elevator. ? 24-hour concierge service. Communications: ? BUS: 6, H14, N11, V23. ? TRAM: T4 National Theatre ? Underground: L1 Marina / L4 Bogatell - Llacuna Ideal for corporate companies looking for proximity to the centre and at the same time to be surrounded by technology companies, engineering companies and Multicultural Spaces in fusion with Multinationals and Students with new Talents. Ideal logistics for training schools and Masters Do not forget to visit our website to evaluate other options: https://www.aofic [...]