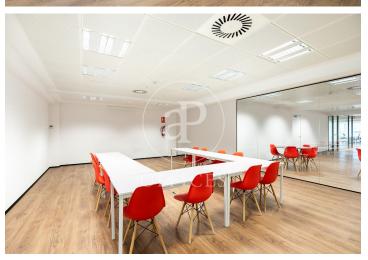

## Price upon request | 787 m<sup>2</sup> | IBI Incluido en la comunidad | Charges 2,747 €/m<sup>2</sup>

Offices for rent in a building for exclusive use located in the 22@ district, next to Plaça Glòries. FEATURES: ? Offices fitted with state-of-the-art furniture, office kitchen and dining room. Open-plan areas Open spaces, meeting rooms and individual offices. False ceiling with Osram luminaires and new air-conditioning system with multi-section zones and VRV system. Windows with thermal glass and large double glazing. Floor with raised floor for data network, individual booths, ? Complete men's and women's toilets and adapted for wheelchairs. ? Community and IBI expenses, 2,747 euros (including heating). BUILDING CHARACTERISTICS: ? Curtain wall façade. 24-hour access. ? 4 lifts and 1 high-capacity freight elevator. ? 24-hour concierge service. Communications: ? BUS: 6, H14, N11, V23. ? TRAM: T4 National Theatre ? Underground: L1 Marina / L4 Bogatell - Llacuna Ideal for corporate companies looking for proximity to the centre and at the same time to be surrounded by technology companies, engineering companies and Multicultural Spaces in fusion with Multinationals and Students with new Talents. Ideal logistics for training schools and Masters Do not forget to visit our website to evaluate other options: https://www.aofic [...]