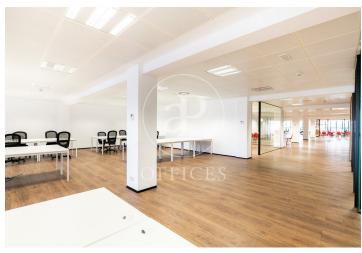

## Price upon request | 787 m<sup>2</sup> | IBI Incluido en la comunidad | Charges 2,747 €/m<sup>2</sup>

Offices for rent in a building for exclusive use located in the 22@ district, next to Plaça Glòries. FEATURES: ? Offices fitted with state-of-the-art furniture, office kitchen and dining room. Open-plan areas Open spaces, meeting rooms and individual offices. False ceiling with Osram luminaires and new air-conditioning system with multi-section zones and VRV system. Windows with thermal glass and large double glazing. Floor with raised floor for data network, individual booths, ? Complete men's and women's toilets and adapted for wheelchairs. ? Community and IBI expenses, 2,747 euros (including heating). BUILDING CHARACTERISTICS: ? Curtain wall façade. 24-hour access. ? 4 lifts and 1 high-capacity freight elevator. ? 24-hour concierge service. Communications: ? BUS: 6, H14, N11, V23. ? TRAM: T4 National Theatre ? Underground: L1 Marina / L4 Bogatell - Llacuna Ideal for corporate companies looking for proximity to the centre and at the same time to be surrounded by technology companies, engineering companies and Multicultural Spaces in fusion with Multinationals and Students with new Talents. Ideal logistics for training schools and Masters Do not forget to visit our website to evaluate other options: https://www.aofic [...]