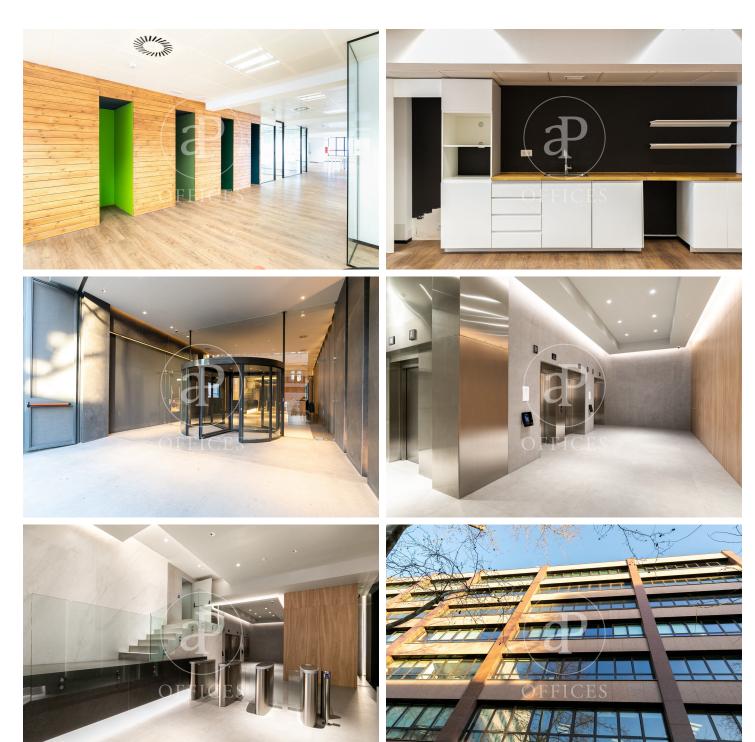

## Price upon request | 787 m<sup>2</sup> | IBI Incluido en la comunidad | Charges 2,747 €/m<sup>2</sup>

Offices for rent in a building for exclusive use located in the 22@ district, next to Plaça Glòries. FEATURES: ? Offices fitted with state-of-the-art furniture, office kitchen and dining room. Open-plan areas Open spaces, meeting rooms and individual offices. False ceiling with Osram luminaires and new air-conditioning system with multi-section zones and VRV system. Windows with thermal glass and large double glazing. Floor with raised floor for data network, individual booths, ? Complete men's and women's toilets and adapted for wheelchairs. ? Community and IBI expenses, 2,747 euros (including heating). BUILDING CHARACTERISTICS: ? Curtain wall façade. 24-hour access. ? 4 lifts and 1 high-capacity freight elevator. ? 24-hour concierge service. Communications: ? BUS: 6, H14, N11, V23. ? TRAM: T4 National Theatre ? Underground: L1 Marina / L4 Bogatell - Llacuna Ideal for corporate companies looking for proximity to the centre and at the same time to be surrounded by technology companies, engineering companies and Multicultural Spaces in fusion with Multinationals and Students with new Talents. Ideal logistics for training schools and Masters Do not forget to visit our website to evaluate other options: https://www.aofic [...]