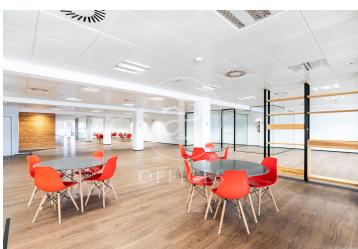

## Price upon request | 787 m<sup>2</sup> | IBI Incluido en la comunidad | Charges 2,747 €/m<sup>2</sup>

Offices for rent in a building for exclusive use located in the 22@ district, next to Plaça Glòries. FEATURES: ? Offices fitted with state-of-the-art furniture, office kitchen and dining room. Open-plan areas Open spaces, meeting rooms and individual offices. False ceiling with Osram luminaires and new air-conditioning system with multi-section zones and VRV system. Windows with thermal glass and large double glazing. Floor with raised floor for data network, individual booths, ? Complete men's and women's toilets and adapted for wheelchairs. ? Community and IBI expenses, 2,747 euros (including heating). BUILDING CHARACTERISTICS: ? Curtain wall façade. 24-hour access. ? 4 lifts and 1 high-capacity freight elevator. ? 24-hour concierge service. Communications: ? BUS: 6, H14, N11, V23. ? TRAM: T4 National Theatre ? Underground: L1 Marina / L4 Bogatell - Llacuna Ideal for corporate companies looking for proximity to the centre and at the same time to be surrounded by technology companies, engineering companies and Multicultural Spaces in fusion with Multinationals and Students with new Talents. Ideal logistics for training schools and Masters Do not forget to visit our website to evaluate other options: https://www.aofic [...]