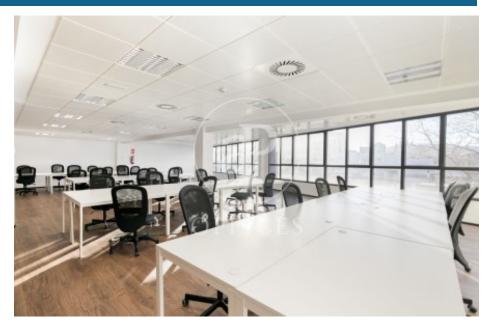

## Price upon request | 787 m<sup>2</sup> | IBI Incluido en la comunidad | Charges 2,747 €/m<sup>2</sup>

Offices for rent in a building for exclusive use located in the 22@ district, next to Plaça Glòries. FEATURES: ? Offices fitted with state-of-the-art furniture, office kitchen and dining room. Open-plan areas Open spaces, meeting rooms and individual offices. False ceiling with Osram luminaires and new air-conditioning system with multi-section zones and VRV system. Windows with thermal glass and large double glazing. Floor with raised floor for data network, individual booths, ? Complete men's and women's toilets and adapted for wheelchairs. ? Community and IBI expenses, 2,747 euros (including heating). BUILDING CHARACTERISTICS: ? Curtain wall façade. 24-hour access. ? 4 lifts and 1 high-capacity freight elevator. ? 24-hour concierge service. Communications: ? BUS: 6, H14, N11, V23. ? TRAM: T4 National Theatre ? Underground: L1 Marina / L4 Bogatell - Llacuna Ideal for corporate companies looking for proximity to the centre and at the same time to be surrounded by technology companies, engineering companies and Multicultural Spaces in fusion with Multinationals and Students with new Talents. Ideal logistics for training schools and Masters Do not forget to visit our website to evaluate other options: https://www.aofic [...]