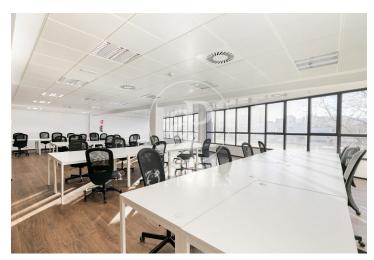

## Price upon request | 787 m<sup>2</sup> | IBI Incluido en la comunidad | Charges 2,747 €/m<sup>2</sup>

Offices for rent in a building for exclusive use located in the 22@ district, next to Plaça Glòries. FEATURES: ? Offices fitted with state-of-the-art furniture, office kitchen and dining room. Open-plan areas Open spaces, meeting rooms and individual offices. False ceiling with Osram luminaires and new air-conditioning system with multi-section zones and VRV system. Windows with thermal glass and large double glazing. Floor with raised floor for data network, individual booths, ? Complete men's and women's toilets and adapted for wheelchairs. ? Community and IBI expenses, 2,747 euros (including heating). BUILDING CHARACTERISTICS: ? Curtain wall façade. 24-hour access. ? 4 lifts and 1 high-capacity freight elevator. ? 24-hour concierge service. Communications: ? BUS: 6, H14, N11, V23. ? TRAM: T4 National Theatre ? Underground: L1 Marina / L4 Bogatell - Llacuna Ideal for corporate companies looking for proximity to the centre and at the same time to be surrounded by technology companies, engineering companies and Multicultural Spaces in fusion with Multinationals and Students with new Talents. Ideal logistics for training schools and Masters Do not forget to visit our website to evaluate other options: https://www.aofic [...]