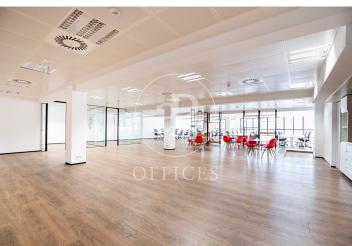

## Price upon request | 787 m<sup>2</sup> | IBI Incluido en la comunidad | Charges 2,747 €/m<sup>2</sup>

Offices for rent in a building for exclusive use located in the 22@ district, next to Plaça Glòries. FEATURES: ? Offices fitted with state-of-the-art furniture, office kitchen and dining room. Open-plan areas Open spaces, meeting rooms and individual offices. False ceiling with Osram luminaires and new air-conditioning system with multi-section zones and VRV system. Windows with thermal glass and large double glazing. Floor with raised floor for data network, individual booths, ? Complete men's and women's toilets and adapted for wheelchairs. ? Community and IBI expenses, 2,747 euros (including heating). BUILDING CHARACTERISTICS: ? Curtain wall façade. 24-hour access. ? 4 lifts and 1 high-capacity freight elevator. ? 24-hour concierge service. Communications: ? BUS: 6, H14, N11, V23. ? TRAM: T4 National Theatre ? Underground: L1 Marina / L4 Bogatell - Llacuna Ideal for corporate companies looking for proximity to the centre and at the same time to be surrounded by technology companies, engineering companies and Multicultural Spaces in fusion with Multinationals and Students with new Talents. Ideal logistics for training schools and Masters Do not forget to visit our website to evaluate other options: https://www.aofic [...]