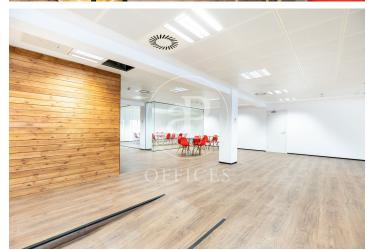

## Price upon request | 787 m<sup>2</sup> | IBI Incluido en la comunidad | Charges 2,747 €/m<sup>2</sup>

Offices for rent in a building for exclusive use located in the 22@ district, next to Plaça Glòries. FEATURES: ? Offices fitted with state-of-the-art furniture, office kitchen and dining room. Open-plan areas Open spaces, meeting rooms and individual offices. False ceiling with Osram luminaires and new air-conditioning system with multi-section zones and VRV system. Windows with thermal glass and large double glazing. Floor with raised floor for data network, individual booths, ? Complete men's and women's toilets and adapted for wheelchairs. ? Community and IBI expenses, 2,747 euros (including heating). BUILDING CHARACTERISTICS: ? Curtain wall façade. 24-hour access. ? 4 lifts and 1 high-capacity freight elevator. ? 24-hour concierge service. Communications: ? BUS: 6, H14, N11, V23. ? TRAM: T4 National Theatre ? Underground: L1 Marina / L4 Bogatell - Llacuna Ideal for corporate companies looking for proximity to the centre and at the same time to be surrounded by technology companies, engineering companies and Multicultural Spaces in fusion with Multinationals and Students with new Talents. Ideal logistics for training schools and Masters Do not forget to visit our website to evaluate other options: https://www.aofic [...]