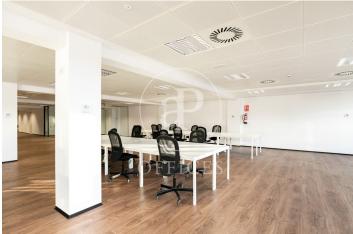

## Price upon request | 787 m<sup>2</sup> | IBI Incluido en la comunidad | Charges 2,747 €/m<sup>2</sup>

Offices for rent in a building for exclusive use located in the 22@ district, next to Plaça Glòries. FEATURES: ? Offices fitted with state-of-the-art furniture, office kitchen and dining room. Open-plan areas Open spaces, meeting rooms and individual offices. False ceiling with Osram luminaires and new air-conditioning system with multi-section zones and VRV system. Windows with thermal glass and large double glazing. Floor with raised floor for data network, individual booths, ? Complete men's and women's toilets and adapted for wheelchairs. ? Community and IBI expenses, 2,747 euros (including heating). BUILDING CHARACTERISTICS: ? Curtain wall façade. 24-hour access. ? 4 lifts and 1 high-capacity freight elevator. ? 24-hour concierge service. Communications: ? BUS: 6, H14, N11, V23. ? TRAM: T4 National Theatre ? Underground: L1 Marina / L4 Bogatell - Llacuna Ideal for corporate companies looking for proximity to the centre and at the same time to be surrounded by technology companies, engineering companies and Multicultural Spaces in fusion with Multinationals and Students with new Talents. Ideal logistics for training schools and Masters Do not forget to visit our website to evaluate other options: https://www.aofic [...]