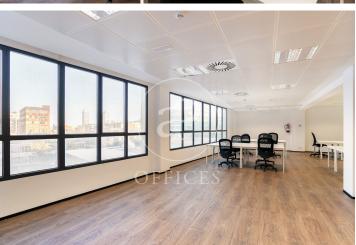

## Price upon request | 787 m<sup>2</sup> | IBI Incluido en la comunidad | Charges 2,747 €/m<sup>2</sup>

Offices for rent in a building for exclusive use located in the 22@ district, next to Plaça Glòries. FEATURES: ? Offices fitted with state-of-the-art furniture, office kitchen and dining room. Open-plan areas Open spaces, meeting rooms and individual offices. False ceiling with Osram luminaires and new air-conditioning system with multi-section zones and VRV system. Windows with thermal glass and large double glazing. Floor with raised floor for data network, individual booths, ? Complete men's and women's toilets and adapted for wheelchairs. ? Community and IBI expenses, 2,747 euros (including heating). BUILDING CHARACTERISTICS: ? Curtain wall façade. 24-hour access. ? 4 lifts and 1 high-capacity freight elevator. ? 24-hour concierge service. Communications: ? BUS: 6, H14, N11, V23. ? TRAM: T4 National Theatre ? Underground: L1 Marina / L4 Bogatell - Llacuna Ideal for corporate companies looking for proximity to the centre and at the same time to be surrounded by technology companies, engineering companies and Multicultural Spaces in fusion with Multinationals and Students with new Talents. Ideal logistics for training schools and Masters Do not forget to visit our website to evaluate other options: https://www.aofic [...]