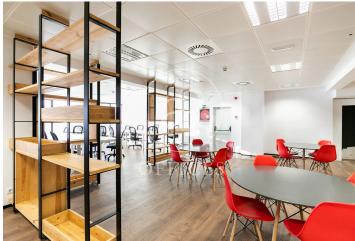

## Price upon request | 787 m<sup>2</sup> | IBI Incluido en la comunidad | Charges 2,747 €/m<sup>2</sup>

Offices for rent in a building for exclusive use located in the 22@ district, next to Plaça Glòries. FEATURES: ? Offices fitted with state-of-the-art furniture, office kitchen and dining room. Open-plan areas Open spaces, meeting rooms and individual offices. False ceiling with Osram luminaires and new air-conditioning system with multi-section zones and VRV system. Windows with thermal glass and large double glazing. Floor with raised floor for data network, individual booths, ? Complete men's and women's toilets and adapted for wheelchairs. ? Community and IBI expenses, 2,747 euros (including heating). BUILDING CHARACTERISTICS: ? Curtain wall façade. 24-hour access. ? 4 lifts and 1 high-capacity freight elevator. ? 24-hour concierge service. Communications: ? BUS: 6, H14, N11, V23. ? TRAM: T4 National Theatre ? Underground: L1 Marina / L4 Bogatell - Llacuna Ideal for corporate companies looking for proximity to the centre and at the same time to be surrounded by technology companies, engineering companies and Multicultural Spaces in fusion with Multinationals and Students with new Talents. Ideal logistics for training schools and Masters Do not forget to visit our website to evaluate other options: https://www.aofic [...]