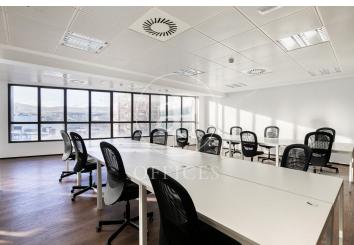

## Price upon request | 787 m<sup>2</sup> | IBI Incluido en la comunidad | Charges 2,747 €/m<sup>2</sup>

Offices for rent in a building for exclusive use located in the 22@ district, next to Plaça Glòries. FEATURES: ? Offices fitted with state-of-the-art furniture, office kitchen and dining room. Open-plan areas Open spaces, meeting rooms and individual offices. False ceiling with Osram luminaires and new air-conditioning system with multi-section zones and VRV system. Windows with thermal glass and large double glazing. Floor with raised floor for data network, individual booths, ? Complete men's and women's toilets and adapted for wheelchairs. ? Community and IBI expenses, 2,747 euros (including heating). BUILDING CHARACTERISTICS: ? Curtain wall façade. 24-hour access. ? 4 lifts and 1 high-capacity freight elevator. ? 24-hour concierge service. Communications: ? BUS: 6, H14, N11, V23. ? TRAM: T4 National Theatre ? Underground: L1 Marina / L4 Bogatell - Llacuna Ideal for corporate companies looking for proximity to the centre and at the same time to be surrounded by technology companies, engineering companies and Multicultural Spaces in fusion with Multinationals and Students with new Talents. Ideal logistics for training schools and Masters Do not forget to visit our website to evaluate other options: https://www.aofic [...]