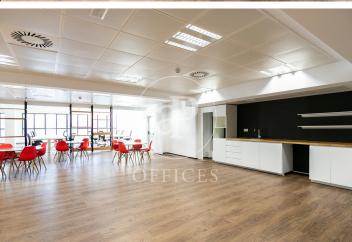

## Price upon request | 787 m<sup>2</sup> | IBI Incluido en la comunidad | Charges 2,747 €/m<sup>2</sup>

Offices for rent in a building for exclusive use located in the 22@ district, next to Plaça Glòries. FEATURES: ? Offices fitted with state-of-the-art furniture, office kitchen and dining room. Open-plan areas Open spaces, meeting rooms and individual offices. False ceiling with Osram luminaires and new air-conditioning system with multi-section zones and VRV system. Windows with thermal glass and large double glazing. Floor with raised floor for data network, individual booths, ? Complete men's and women's toilets and adapted for wheelchairs. ? Community and IBI expenses, 2,747 euros (including heating). BUILDING CHARACTERISTICS: ? Curtain wall façade. 24-hour access. ? 4 lifts and 1 high-capacity freight elevator. ? 24-hour concierge service. Communications: ? BUS: 6, H14, N11, V23. ? TRAM: T4 National Theatre ? Underground: L1 Marina / L4 Bogatell - Llacuna Ideal for corporate companies looking for proximity to the centre and at the same time to be surrounded by technology companies, engineering companies and Multicultural Spaces in fusion with Multinationals and Students with new Talents. Ideal logistics for training schools and Masters Do not forget to visit our website to evaluate other options: https://www.aofic [...]