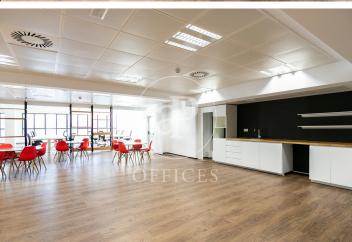

## Price upon request | 1,160 m<sup>2</sup> | IBI Incluido en la comunidad | Charges 4,060 €/m<sup>2</sup>

Offices for rent in a building for exclusive use located in the 22@ district, next to Plaça Glòries. FEATURES: ? Offices fitted with state-of-the-art furniture, office kitchen and dining room. Open-plan areas Open spaces, meeting rooms and individual offices. False ceiling with Osram luminaires and new air-conditioning system with multi-section zones and VRV system. Windows with thermal glass and large double glazing. Floor with raised floor for data network, individual booths, ? Complete men's and women's toilets and adapted for wheelchairs. ? Community and IBI expenses, 2,747 euros (including heating). BUILDING CHARACTERISTICS: ? Curtain wall façade. 24-hour access. ? 4 lifts and 1 high-capacity freight elevator. ? 24-hour concierge service. Communications: ? BUS: 6, H14, N11, V23. ? TRAM: T4 National Theatre ? Underground: L1 Marina / L4 Bogatell - Llacuna Ideal for corporate companies looking for proximity to the centre and at the same time to be surrounded by technology companies, engineering companies and Multicultural Spaces in fusion with Multinationals and Students with new Talents. Ideal logistics for training schools and Masters Do not forget to visit our website to evaluate other options: https://www.aofic [...]