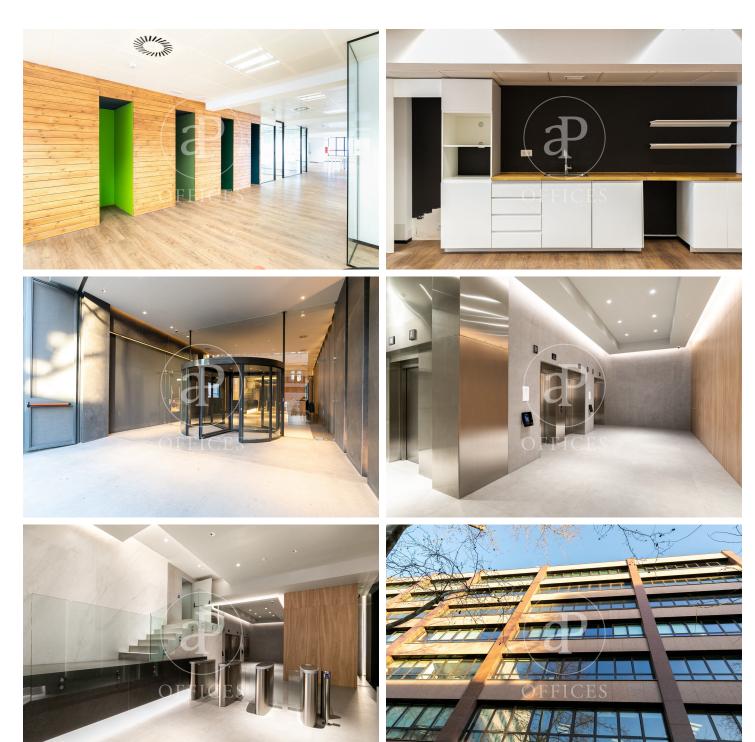

## Price upon request | 1,160 m<sup>2</sup> | IBI Incluido en la comunidad | Charges 4,060 €/m<sup>2</sup>

Offices for rent in a building for exclusive use located in the 22@ district, next to Plaça Glòries. FEATURES: ? Offices fitted with state-of-the-art furniture, office kitchen and dining room. Open-plan areas Open spaces, meeting rooms and individual offices. False ceiling with Osram luminaires and new air-conditioning system with multi-section zones and VRV system. Windows with thermal glass and large double glazing. Floor with raised floor for data network, individual booths, ? Complete men's and women's toilets and adapted for wheelchairs. ? Community and IBI expenses, 2,747 euros (including heating). BUILDING CHARACTERISTICS: ? Curtain wall façade. 24-hour access. ? 4 lifts and 1 high-capacity freight elevator. ? 24-hour concierge service. Communications: ? BUS: 6, H14, N11, V23. ? TRAM: T4 National Theatre ? Underground: L1 Marina / L4 Bogatell - Llacuna Ideal for corporate companies looking for proximity to the centre and at the same time to be surrounded by technology companies, engineering companies and Multicultural Spaces in fusion with Multinationals and Students with new Talents. Ideal logistics for training schools and Masters Do not forget to visit our website to evaluate other options: https://www.aofic [...]