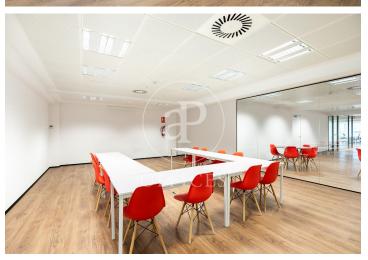

## Price upon request | 1,160 m<sup>2</sup> | IBI Incluido en la comunidad | Charges 4,060 €/m<sup>2</sup>

Offices for rent in a building for exclusive use located in the 22@ district, next to Plaça Glòries. FEATURES: ? Offices fitted with state-of-the-art furniture, office kitchen and dining room. Open-plan areas Open spaces, meeting rooms and individual offices. False ceiling with Osram luminaires and new air-conditioning system with multi-section zones and VRV system. Windows with thermal glass and large double glazing. Floor with raised floor for data network, individual booths, ? Complete men's and women's toilets and adapted for wheelchairs. ? Community and IBI expenses, 2,747 euros (including heating). BUILDING CHARACTERISTICS: ? Curtain wall façade. 24-hour access. ? 4 lifts and 1 high-capacity freight elevator. ? 24-hour concierge service. Communications: ? BUS: 6, H14, N11, V23. ? TRAM: T4 National Theatre ? Underground: L1 Marina / L4 Bogatell - Llacuna Ideal for corporate companies looking for proximity to the centre and at the same time to be surrounded by technology companies, engineering companies and Multicultural Spaces in fusion with Multinationals and Students with new Talents. Ideal logistics for training schools and Masters Do not forget to visit our website to evaluate other options: https://www.aofic [...]