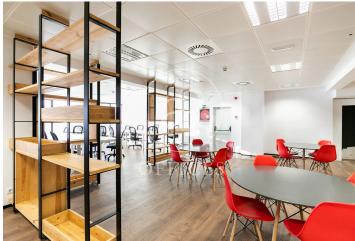

## Price upon request | 1,160 m<sup>2</sup> | IBI Incluido en la comunidad | Charges 4,060 €/m<sup>2</sup>

Offices for rent in a building for exclusive use located in the 22@ district, next to Plaça Glòries. FEATURES: ? Offices fitted with state-of-the-art furniture, office kitchen and dining room. Open-plan areas Open spaces, meeting rooms and individual offices. False ceiling with Osram luminaires and new air-conditioning system with multi-section zones and VRV system. Windows with thermal glass and large double glazing. Floor with raised floor for data network, individual booths, ? Complete men's and women's toilets and adapted for wheelchairs. ? Community and IBI expenses, 2,747 euros (including heating). BUILDING CHARACTERISTICS: ? Curtain wall façade. 24-hour access. ? 4 lifts and 1 high-capacity freight elevator. ? 24-hour concierge service. Communications: ? BUS: 6, H14, N11, V23. ? TRAM: T4 National Theatre ? Underground: L1 Marina / L4 Bogatell - Llacuna Ideal for corporate companies looking for proximity to the centre and at the same time to be surrounded by technology companies, engineering companies and Multicultural Spaces in fusion with Multinationals and Students with new Talents. Ideal logistics for training schools and Masters Do not forget to visit our website to evaluate other options: https://www.aofic [...]