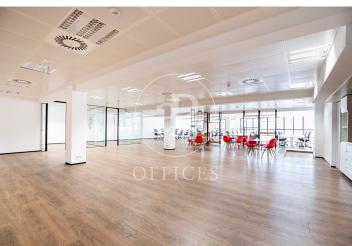

## Price upon request | 1,160 m<sup>2</sup> | IBI Incluido en la comunidad | Charges 4,060 €/m<sup>2</sup>

Offices for rent in a building for exclusive use located in the 22@ district, next to Plaça Glòries. FEATURES: ? Offices fitted with state-of-the-art furniture, office kitchen and dining room. Open-plan areas Open spaces, meeting rooms and individual offices. False ceiling with Osram luminaires and new air-conditioning system with multi-section zones and VRV system. Windows with thermal glass and large double glazing. Floor with raised floor for data network, individual booths, ? Complete men's and women's toilets and adapted for wheelchairs. ? Community and IBI expenses, 2,747 euros (including heating). BUILDING CHARACTERISTICS: ? Curtain wall façade. 24-hour access. ? 4 lifts and 1 high-capacity freight elevator. ? 24-hour concierge service. Communications: ? BUS: 6, H14, N11, V23. ? TRAM: T4 National Theatre ? Underground: L1 Marina / L4 Bogatell - Llacuna Ideal for corporate companies looking for proximity to the centre and at the same time to be surrounded by technology companies, engineering companies and Multicultural Spaces in fusion with Multinationals and Students with new Talents. Ideal logistics for training schools and Masters Do not forget to visit our website to evaluate other options: https://www.aofic [...]