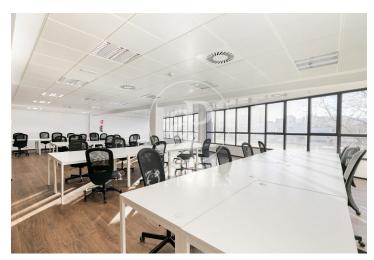

## Price upon request | 1,160 m<sup>2</sup> | IBI Incluido en la comunidad | Charges 4,060 €/m<sup>2</sup>

Offices for rent in a building for exclusive use located in the 22@ district, next to Plaça Glòries. FEATURES: ? Offices fitted with state-of-the-art furniture, office kitchen and dining room. Open-plan areas Open spaces, meeting rooms and individual offices. False ceiling with Osram luminaires and new air-conditioning system with multi-section zones and VRV system. Windows with thermal glass and large double glazing. Floor with raised floor for data network, individual booths, ? Complete men's and women's toilets and adapted for wheelchairs. ? Community and IBI expenses, 2,747 euros (including heating). BUILDING CHARACTERISTICS: ? Curtain wall façade. 24-hour access. ? 4 lifts and 1 high-capacity freight elevator. ? 24-hour concierge service. Communications: ? BUS: 6, H14, N11, V23. ? TRAM: T4 National Theatre ? Underground: L1 Marina / L4 Bogatell - Llacuna Ideal for corporate companies looking for proximity to the centre and at the same time to be surrounded by technology companies, engineering companies and Multicultural Spaces in fusion with Multinationals and Students with new Talents. Ideal logistics for training schools and Masters Do not forget to visit our website to evaluate other options: https://www.aofic [...]