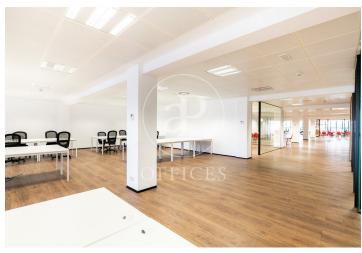

## Price upon request | 1,160 m<sup>2</sup> | IBI Incluido en la comunidad | Charges 4,060 €/m<sup>2</sup>

Offices for rent in a building for exclusive use located in the 22@ district, next to Plaça Glòries. FEATURES: ? Offices fitted with state-of-the-art furniture, office kitchen and dining room. Open-plan areas Open spaces, meeting rooms and individual offices. False ceiling with Osram luminaires and new air-conditioning system with multi-section zones and VRV system. Windows with thermal glass and large double glazing. Floor with raised floor for data network, individual booths, ? Complete men's and women's toilets and adapted for wheelchairs. ? Community and IBI expenses, 2,747 euros (including heating). BUILDING CHARACTERISTICS: ? Curtain wall façade. 24-hour access. ? 4 lifts and 1 high-capacity freight elevator. ? 24-hour concierge service. Communications: ? BUS: 6, H14, N11, V23. ? TRAM: T4 National Theatre ? Underground: L1 Marina / L4 Bogatell - Llacuna Ideal for corporate companies looking for proximity to the centre and at the same time to be surrounded by technology companies, engineering companies and Multicultural Spaces in fusion with Multinationals and Students with new Talents. Ideal logistics for training schools and Masters Do not forget to visit our website to evaluate other options: https://www.aofic [...]