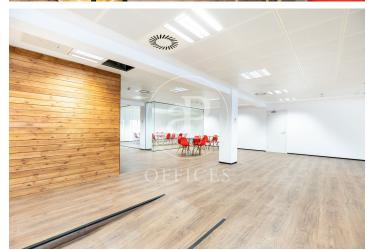

## Price upon request | 1,160 m<sup>2</sup> | IBI Incluido en la comunidad | Charges 4,060 €/m<sup>2</sup>

Offices for rent in a building for exclusive use located in the 22@ district, next to Plaça Glòries. FEATURES: ? Offices fitted with state-of-the-art furniture, office kitchen and dining room. Open-plan areas Open spaces, meeting rooms and individual offices. False ceiling with Osram luminaires and new air-conditioning system with multi-section zones and VRV system. Windows with thermal glass and large double glazing. Floor with raised floor for data network, individual booths, ? Complete men's and women's toilets and adapted for wheelchairs. ? Community and IBI expenses, 2,747 euros (including heating). BUILDING CHARACTERISTICS: ? Curtain wall façade. 24-hour access. ? 4 lifts and 1 high-capacity freight elevator. ? 24-hour concierge service. Communications: ? BUS: 6, H14, N11, V23. ? TRAM: T4 National Theatre ? Underground: L1 Marina / L4 Bogatell - Llacuna Ideal for corporate companies looking for proximity to the centre and at the same time to be surrounded by technology companies, engineering companies and Multicultural Spaces in fusion with Multinationals and Students with new Talents. Ideal logistics for training schools and Masters Do not forget to visit our website to evaluate other options: https://www.aofic [...]