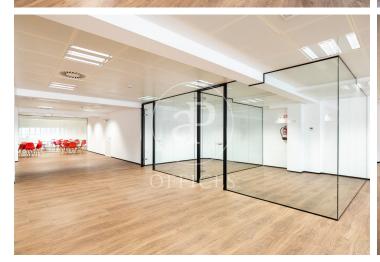

## Price upon request | 1,160 m<sup>2</sup> | IBI Incluido en la comunidad | Charges 4,060 €/m<sup>2</sup>

Offices for rent in a building for exclusive use located in the 22@ district, next to Plaça Glòries. FEATURES: ? Offices fitted with state-of-the-art furniture, office kitchen and dining room. Open-plan areas Open spaces, meeting rooms and individual offices. False ceiling with Osram luminaires and new air-conditioning system with multi-section zones and VRV system. Windows with thermal glass and large double glazing. Floor with raised floor for data network, individual booths, ? Complete men's and women's toilets and adapted for wheelchairs. ? Community and IBI expenses, 2,747 euros (including heating). BUILDING CHARACTERISTICS: ? Curtain wall façade. 24-hour access. ? 4 lifts and 1 high-capacity freight elevator. ? 24-hour concierge service. Communications: ? BUS: 6, H14, N11, V23. ? TRAM: T4 National Theatre ? Underground: L1 Marina / L4 Bogatell - Llacuna Ideal for corporate companies looking for proximity to the centre and at the same time to be surrounded by technology companies, engineering companies and Multicultural Spaces in fusion with Multinationals and Students with new Talents. Ideal logistics for training schools and Masters Do not forget to visit our website to evaluate other options: https://www.aofic [...]