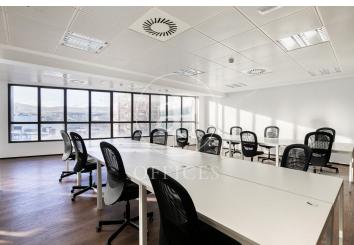

## Price upon request | 1,160 m<sup>2</sup> | IBI Incluido en la comunidad | Charges 4,060 €/m<sup>2</sup>

Offices for rent in a building for exclusive use located in the 22@ district, next to Plaça Glòries. FEATURES: ? Offices fitted with state-of-the-art furniture, office kitchen and dining room. Open-plan areas Open spaces, meeting rooms and individual offices. False ceiling with Osram luminaires and new air-conditioning system with multi-section zones and VRV system. Windows with thermal glass and large double glazing. Floor with raised floor for data network, individual booths, ? Complete men's and women's toilets and adapted for wheelchairs. ? Community and IBI expenses, 2,747 euros (including heating). BUILDING CHARACTERISTICS: ? Curtain wall façade. 24-hour access. ? 4 lifts and 1 high-capacity freight elevator. ? 24-hour concierge service. Communications: ? BUS: 6, H14, N11, V23. ? TRAM: T4 National Theatre ? Underground: L1 Marina / L4 Bogatell - Llacuna Ideal for corporate companies looking for proximity to the centre and at the same time to be surrounded by technology companies, engineering companies and Multicultural Spaces in fusion with Multinationals and Students with new Talents. Ideal logistics for training schools and Masters Do not forget to visit our website to evaluate other options: https://www.aofic [...]