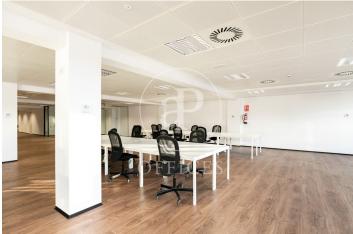

## Price upon request | 1,160 m<sup>2</sup> | IBI Incluido en la comunidad | Charges 4,060 €/m<sup>2</sup>

Offices for rent in a building for exclusive use located in the 22@ district, next to Plaça Glòries. FEATURES: ? Offices fitted with state-of-the-art furniture, office kitchen and dining room. Open-plan areas Open spaces, meeting rooms and individual offices. False ceiling with Osram luminaires and new air-conditioning system with multi-section zones and VRV system. Windows with thermal glass and large double glazing. Floor with raised floor for data network, individual booths, ? Complete men's and women's toilets and adapted for wheelchairs. ? Community and IBI expenses, 2,747 euros (including heating). BUILDING CHARACTERISTICS: ? Curtain wall façade. 24-hour access. ? 4 lifts and 1 high-capacity freight elevator. ? 24-hour concierge service. Communications: ? BUS: 6, H14, N11, V23. ? TRAM: T4 National Theatre ? Underground: L1 Marina / L4 Bogatell - Llacuna Ideal for corporate companies looking for proximity to the centre and at the same time to be surrounded by technology companies, engineering companies and Multicultural Spaces in fusion with Multinationals and Students with new Talents. Ideal logistics for training schools and Masters Do not forget to visit our website to evaluate other options: https://www.aofic [...]