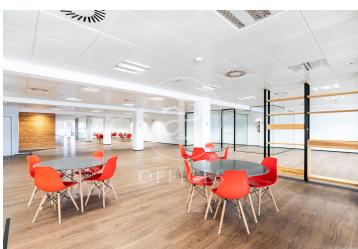

## Price upon request | 1,160 m<sup>2</sup> | IBI Incluido en la comunidad | Charges 4,060 €/m<sup>2</sup>

Offices for rent in a building for exclusive use located in the 22@ district, next to Plaça Glòries. FEATURES: ? Offices fitted with state-of-the-art furniture, office kitchen and dining room. Open-plan areas Open spaces, meeting rooms and individual offices. False ceiling with Osram luminaires and new air-conditioning system with multi-section zones and VRV system. Windows with thermal glass and large double glazing. Floor with raised floor for data network, individual booths, ? Complete men's and women's toilets and adapted for wheelchairs. ? Community and IBI expenses, 2,747 euros (including heating). BUILDING CHARACTERISTICS: ? Curtain wall façade. 24-hour access. ? 4 lifts and 1 high-capacity freight elevator. ? 24-hour concierge service. Communications: ? BUS: 6, H14, N11, V23. ? TRAM: T4 National Theatre ? Underground: L1 Marina / L4 Bogatell - Llacuna Ideal for corporate companies looking for proximity to the centre and at the same time to be surrounded by technology companies, engineering companies and Multicultural Spaces in fusion with Multinationals and Students with new Talents. Ideal logistics for training schools and Masters Do not forget to visit our website to evaluate other options: https://www.aofic [...]