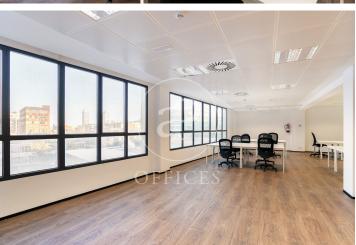

## Price upon request | 1,160 m<sup>2</sup> | IBI Incluido en la comunidad | Charges 4,060 €/m<sup>2</sup>

Offices for rent in a building for exclusive use located in the 22@ district, next to Plaça Glòries. FEATURES: ? Offices fitted with state-of-the-art furniture, office kitchen and dining room. Open-plan areas Open spaces, meeting rooms and individual offices. False ceiling with Osram luminaires and new air-conditioning system with multi-section zones and VRV system. Windows with thermal glass and large double glazing. Floor with raised floor for data network, individual booths, ? Complete men's and women's toilets and adapted for wheelchairs. ? Community and IBI expenses, 2,747 euros (including heating). BUILDING CHARACTERISTICS: ? Curtain wall façade. 24-hour access. ? 4 lifts and 1 high-capacity freight elevator. ? 24-hour concierge service. Communications: ? BUS: 6, H14, N11, V23. ? TRAM: T4 National Theatre ? Underground: L1 Marina / L4 Bogatell - Llacuna Ideal for corporate companies looking for proximity to the centre and at the same time to be surrounded by technology companies, engineering companies and Multicultural Spaces in fusion with Multinationals and Students with new Talents. Ideal logistics for training schools and Masters Do not forget to visit our website to evaluate other options: https://www.aofic [...]