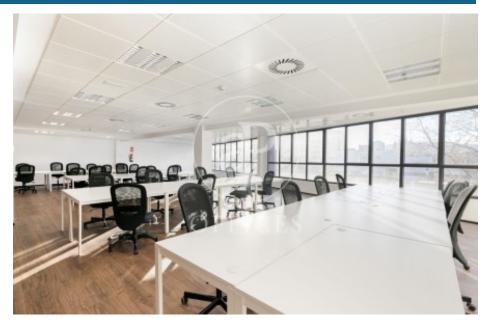

## Price upon request | 1,160 m<sup>2</sup> | IBI Incluido en la comunidad | Charges 4,060 €/m<sup>2</sup>

Offices for rent in a building for exclusive use located in the 22@ district, next to Plaça Glòries. FEATURES: ? Offices fitted with state-of-the-art furniture, office kitchen and dining room. Open-plan areas Open spaces, meeting rooms and individual offices. False ceiling with Osram luminaires and new air-conditioning system with multi-section zones and VRV system. Windows with thermal glass and large double glazing. Floor with raised floor for data network, individual booths, ? Complete men's and women's toilets and adapted for wheelchairs. ? Community and IBI expenses, 2,747 euros (including heating). BUILDING CHARACTERISTICS: ? Curtain wall façade. 24-hour access. ? 4 lifts and 1 high-capacity freight elevator. ? 24-hour concierge service. Communications: ? BUS: 6, H14, N11, V23. ? TRAM: T4 National Theatre ? Underground: L1 Marina / L4 Bogatell - Llacuna Ideal for corporate companies looking for proximity to the centre and at the same time to be surrounded by technology companies, engineering companies and Multicultural Spaces in fusion with Multinationals and Students with new Talents. Ideal logistics for training schools and Masters Do not forget to visit our website to evaluate other options: https://www.aofic [...]