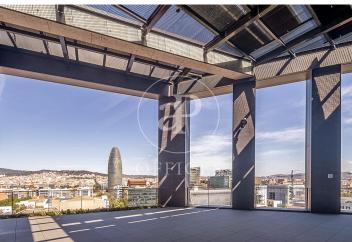

## 19,035 € | 1,676 m<sup>2</sup> | 25 €/m<sup>2</sup> | IBI incluido | Charges 5,50€/m2/mes

Located in the 22@ business district, it is distributed over 12 floors above ground (ground floor and 12 office floors) and basement floors for parking. It is an exclusive office building, whose large, diaphanous and flexible spaces are available as work surfaces adapted to current needs, seeking flexible and multipurpose environments capable of responding to different structures as required by the user. Sustainability: LEED Gold Certification. The distribution of the offices consists of bright, open-plan floors that can be adapted to different programmatic needs. They are equipped with raised technical floors, Districlima air conditioning system, fire detection systems, all-view installations, changing rooms and showers. Free height of 3.57m. Occupancy ratio 1/6. Smart mobility (cars, motorcycles, bicycles and lockers for electric scooters). Private terraces on each floor. Very well connected with public transportation.