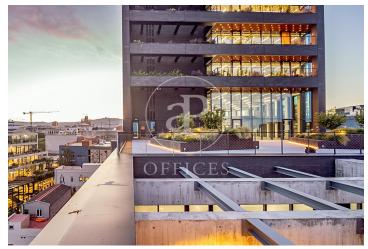

## 19,035 € | 1,676 m<sup>2</sup> | 25 €/m<sup>2</sup> | IBI incluido | Charges 5,50€/m2/mes

Located in the 22@ business district, it is distributed over 12 floors above ground (ground floor and 12 office floors) and basement floors for parking. It is an exclusive office building, whose large, diaphanous and flexible spaces are available as work surfaces adapted to current needs, seeking flexible and multipurpose environments capable of responding to different structures as required by the user. Sustainability: LEED Gold Certification. The distribution of the offices consists of bright, open-plan floors that can be adapted to different programmatic needs. They are equipped with raised technical floors, Districlima air conditioning system, fire detection systems, all-view installations, changing rooms and showers. Free height of 3.57m. Occupancy ratio 1/6. Smart mobility (cars, motorcycles, bicycles and lockers for electric scooters). Private terraces on each floor. Very well connected with public transportation.