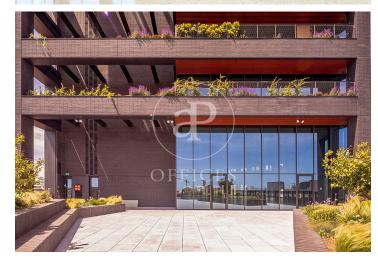

## 19,035 € | 1,676 m<sup>2</sup> | 25 €/m<sup>2</sup> | IBI incluido | Charges 5,50€/m2/mes

Located in the 22@ business district, it is distributed over 12 floors above ground (ground floor and 12 office floors) and basement floors for parking. It is an exclusive office building, whose large, diaphanous and flexible spaces are available as work surfaces adapted to current needs, seeking flexible and multipurpose environments capable of responding to different structures as required by the user. Sustainability: LEED Gold Certification. The distribution of the offices consists of bright, open-plan floors that can be adapted to different programmatic needs. They are equipped with raised technical floors, Districlima air conditioning system, fire detection systems, all-view installations, changing rooms and showers. Free height of 3.57m. Occupancy ratio 1/6. Smart mobility (cars, motorcycles, bicycles and lockers for electric scooters). Private terraces on each floor. Very well connected with public transportation.