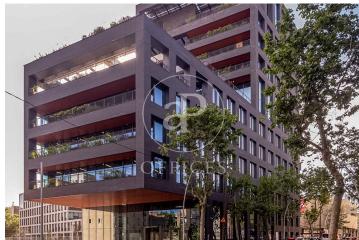

## 19,035 € | 1,676 m<sup>2</sup> | 25 €/m<sup>2</sup> | IBI incluido | Charges 5,50€/m2/mes

Located in the 22@ business district, it is distributed over 12 floors above ground (ground floor and 12 office floors) and basement floors for parking. It is an exclusive office building, whose large, diaphanous and flexible spaces are available as work surfaces adapted to current needs, seeking flexible and multipurpose environments capable of responding to different structures as required by the user. Sustainability: LEED Gold Certification. The distribution of the offices consists of bright, open-plan floors that can be adapted to different programmatic needs. They are equipped with raised technical floors, Districlima air conditioning system, fire detection systems, all-view installations, changing rooms and showers. Free height of 3.57m. Occupancy ratio 1/6. Smart mobility (cars, motorcycles, bicycles and lockers for electric scooters). Private terraces on each floor. Very well connected with public transportation.