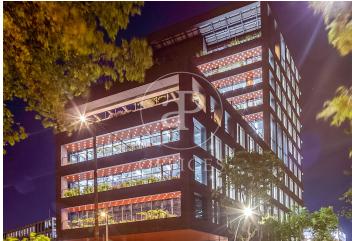

## 19,035 € | 1,676 m<sup>2</sup> | 25 €/m<sup>2</sup> | IBI incluido | Charges 5,50€/m2/mes

Located in the 22@ business district, it is distributed over 12 floors above ground (ground floor and 12 office floors) and basement floors for parking. It is an exclusive office building, whose large, diaphanous and flexible spaces are available as work surfaces adapted to current needs, seeking flexible and multipurpose environments capable of responding to different structures as required by the user. Sustainability: LEED Gold Certification. The distribution of the offices consists of bright, open-plan floors that can be adapted to different programmatic needs. They are equipped with raised technical floors, Districlima air conditioning system, fire detection systems, all-view installations, changing rooms and showers. Free height of 3.57m. Occupancy ratio 1/6. Smart mobility (cars, motorcycles, bicycles and lockers for electric scooters). Private terraces on each floor. Very well connected with public transportation.