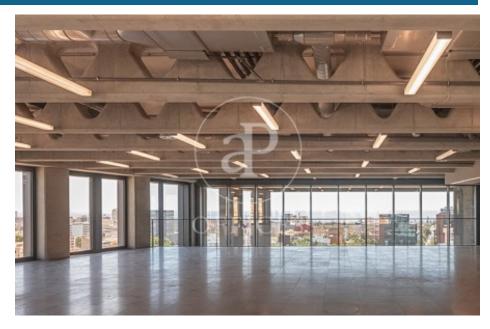

## 19,035 € | 1,676 m<sup>2</sup> | 25 €/m<sup>2</sup> | IBI incluido | Charges 5,50€/m2/mes

Located in the 22@ business district, it is distributed over 12 floors above ground (ground floor and 12 office floors) and basement floors for parking. It is an exclusive office building, whose large, diaphanous and flexible spaces are available as work surfaces adapted to current needs, seeking flexible and multipurpose environments capable of responding to different structures as required by the user. Sustainability: LEED Gold Certification. The distribution of the offices consists of bright, open-plan floors that can be adapted to different programmatic needs. They are equipped with raised technical floors, Districlima air conditioning system, fire detection systems, all-view installations, changing rooms and showers. Free height of 3.57m. Occupancy ratio 1/6. Smart mobility (cars, motorcycles, bicycles and lockers for electric scooters). Private terraces on each floor. Very well connected with public transportation.