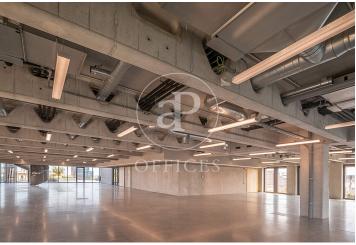

## 19,035 € | 1,676 m<sup>2</sup> | 25 €/m<sup>2</sup> | IBI incluido | Charges 5,50€/m2/mes

Located in the 22@ business district, it is distributed over 12 floors above ground (ground floor and 12 office floors) and basement floors for parking. It is an exclusive office building, whose large, diaphanous and flexible spaces are available as work surfaces adapted to current needs, seeking flexible and multipurpose environments capable of responding to different structures as required by the user. Sustainability: LEED Gold Certification. The distribution of the offices consists of bright, open-plan floors that can be adapted to different programmatic needs. They are equipped with raised technical floors, Districlima air conditioning system, fire detection systems, all-view installations, changing rooms and showers. Free height of 3.57m. Occupancy ratio 1/6. Smart mobility (cars, motorcycles, bicycles and lockers for electric scooters). Private terraces on each floor. Very well connected with public transportation.