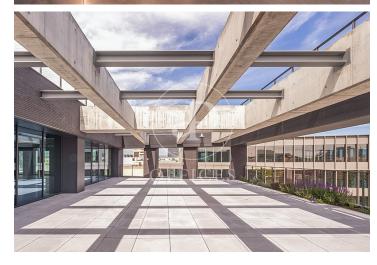

## 19,035 € | 1,676 m<sup>2</sup> | 25 €/m<sup>2</sup> | IBI incluido | Charges 5,50€/m2/mes

Located in the 22@ business district, it is distributed over 12 floors above ground (ground floor and 12 office floors) and basement floors for parking. It is an exclusive office building, whose large, diaphanous and flexible spaces are available as work surfaces adapted to current needs, seeking flexible and multipurpose environments capable of responding to different structures as required by the user. Sustainability: LEED Gold Certification. The distribution of the offices consists of bright, open-plan floors that can be adapted to different programmatic needs. They are equipped with raised technical floors, Districlima air conditioning system, fire detection systems, all-view installations, changing rooms and showers. Free height of 3.57m. Occupancy ratio 1/6. Smart mobility (cars, motorcycles, bicycles and lockers for electric scooters). Private terraces on each floor. Very well connected with public transportation.