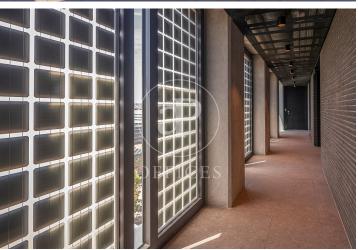

## 19,035 € | 1,676 m<sup>2</sup> | 25 €/m<sup>2</sup> | IBI incluido | Charges 5,50€/m2/mes

Located in the 22@ business district, it is distributed over 12 floors above ground (ground floor and 12 office floors) and basement floors for parking. It is an exclusive office building, whose large, diaphanous and flexible spaces are available as work surfaces adapted to current needs, seeking flexible and multipurpose environments capable of responding to different structures as required by the user. Sustainability: LEED Gold Certification. The distribution of the offices consists of bright, open-plan floors that can be adapted to different programmatic needs. They are equipped with raised technical floors, Districlima air conditioning system, fire detection systems, all-view installations, changing rooms and showers. Free height of 3.57m. Occupancy ratio 1/6. Smart mobility (cars, motorcycles, bicycles and lockers for electric scooters). Private terraces on each floor. Very well connected with public transportation.