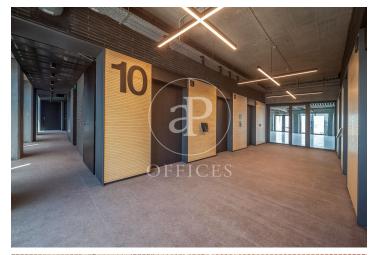

## 19,035 € | 1,676 m<sup>2</sup> | 25 €/m<sup>2</sup> | IBI incluido | Charges 5,50€/m2/mes

Located in the 22@ business district, it is distributed over 12 floors above ground (ground floor and 12 office floors) and basement floors for parking. It is an exclusive office building, whose large, diaphanous and flexible spaces are available as work surfaces adapted to current needs, seeking flexible and multipurpose environments capable of responding to different structures as required by the user. Sustainability: LEED Gold Certification. The distribution of the offices consists of bright, open-plan floors that can be adapted to different programmatic needs. They are equipped with raised technical floors, Districlima air conditioning system, fire detection systems, all-view installations, changing rooms and showers. Free height of 3.57m. Occupancy ratio 1/6. Smart mobility (cars, motorcycles, bicycles and lockers for electric scooters). Private terraces on each floor. Very well connected with public transportation.