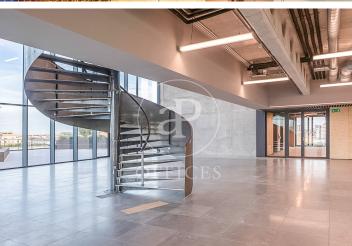

## 19,035 € | 1,676 m<sup>2</sup> | 25 €/m<sup>2</sup> | IBI incluido | Charges 5,50€/m2/mes

Located in the 22@ business district, it is distributed over 12 floors above ground (ground floor and 12 office floors) and basement floors for parking. It is an exclusive office building, whose large, diaphanous and flexible spaces are available as work surfaces adapted to current needs, seeking flexible and multipurpose environments capable of responding to different structures as required by the user. Sustainability: LEED Gold Certification. The distribution of the offices consists of bright, open-plan floors that can be adapted to different programmatic needs. They are equipped with raised technical floors, Districlima air conditioning system, fire detection systems, all-view installations, changing rooms and showers. Free height of 3.57m. Occupancy ratio 1/6. Smart mobility (cars, motorcycles, bicycles and lockers for electric scooters). Private terraces on each floor. Very well connected with public transportation.