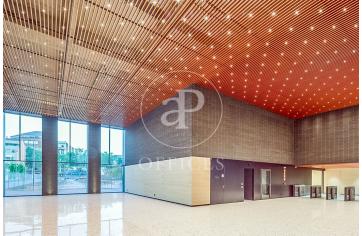

## 19,035 € | 1,676 m<sup>2</sup> | 25 €/m<sup>2</sup> | IBI incluido | Charges 5,50€/m2/mes

Located in the 22@ business district, it is distributed over 12 floors above ground (ground floor and 12 office floors) and basement floors for parking. It is an exclusive office building, whose large, diaphanous and flexible spaces are available as work surfaces adapted to current needs, seeking flexible and multipurpose environments capable of responding to different structures as required by the user. Sustainability: LEED Gold Certification. The distribution of the offices consists of bright, open-plan floors that can be adapted to different programmatic needs. They are equipped with raised technical floors, Districlima air conditioning system, fire detection systems, all-view installations, changing rooms and showers. Free height of 3.57m. Occupancy ratio 1/6. Smart mobility (cars, motorcycles, bicycles and lockers for electric scooters). Private terraces on each floor. Very well connected with public transportation.