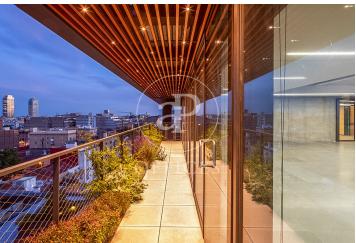

## 19,035 € | 1,676 m<sup>2</sup> | 25 €/m<sup>2</sup> | IBI incluido | Charges 5,50€/m2/mes

Located in the 22@ business district, it is distributed over 12 floors above ground (ground floor and 12 office floors) and basement floors for parking. It is an exclusive office building, whose large, diaphanous and flexible spaces are available as work surfaces adapted to current needs, seeking flexible and multipurpose environments capable of responding to different structures as required by the user. Sustainability: LEED Gold Certification. The distribution of the offices consists of bright, open-plan floors that can be adapted to different programmatic needs. They are equipped with raised technical floors, Districlima air conditioning system, fire detection systems, all-view installations, changing rooms and showers. Free height of 3.57m. Occupancy ratio 1/6. Smart mobility (cars, motorcycles, bicycles and lockers for electric scooters). Private terraces on each floor. Very well connected with public transportation.