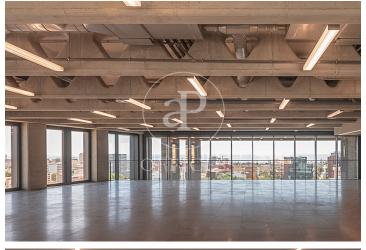

## 19,035 € | 1,676 m<sup>2</sup> | 25 €/m<sup>2</sup> | IBI incluido | Charges 5,50€/m2/mes

Located in the 22@ business district, it is distributed over 12 floors above ground (ground floor and 12 office floors) and basement floors for parking. It is an exclusive office building, whose large, diaphanous and flexible spaces are available as work surfaces adapted to current needs, seeking flexible and multipurpose environments capable of responding to different structures as required by the user. Sustainability: LEED Gold Certification. The distribution of the offices consists of bright, open-plan floors that can be adapted to different programmatic needs. They are equipped with raised technical floors, Districlima air conditioning system, fire detection systems, all-view installations, changing rooms and showers. Free height of 3.57m. Occupancy ratio 1/6. Smart mobility (cars, motorcycles, bicycles and lockers for electric scooters). Private terraces on each floor. Very well connected with public transportation.