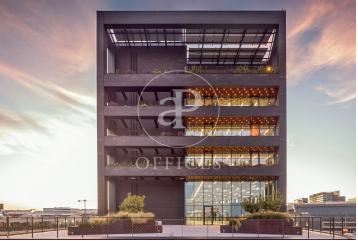

## 19,035 € | 1,676 m<sup>2</sup> | 25 €/m<sup>2</sup> | IBI incluido | Charges 5,50€/m2/mes

Located in the 22@ business district, it is distributed over 12 floors above ground (ground floor and 12 office floors) and basement floors for parking. It is an exclusive office building, whose large, diaphanous and flexible spaces are available as work surfaces adapted to current needs, seeking flexible and multipurpose environments capable of responding to different structures as required by the user. Sustainability: LEED Gold Certification. The distribution of the offices consists of bright, open-plan floors that can be adapted to different programmatic needs. They are equipped with raised technical floors, Districlima air conditioning system, fire detection systems, all-view installations, changing rooms and showers. Free height of 3.57m. Occupancy ratio 1/6. Smart mobility (cars, motorcycles, bicycles and lockers for electric scooters). Private terraces on each floor. Very well connected with public transportation.