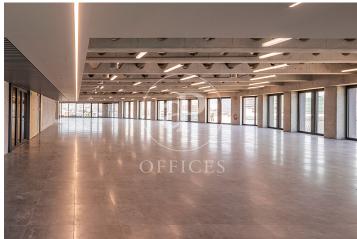

## 19,035 € | 1,676 m<sup>2</sup> | 25 €/m<sup>2</sup> | IBI incluido | Charges 5,50€/m2/mes

Located in the 22@ business district, it is distributed over 12 floors above ground (ground floor and 12 office floors) and basement floors for parking. It is an exclusive office building, whose large, diaphanous and flexible spaces are available as work surfaces adapted to current needs, seeking flexible and multipurpose environments capable of responding to different structures as required by the user. Sustainability: LEED Gold Certification. The distribution of the offices consists of bright, open-plan floors that can be adapted to different programmatic needs. They are equipped with raised technical floors, Districlima air conditioning system, fire detection systems, all-view installations, changing rooms and showers. Free height of 3.57m. Occupancy ratio 1/6. Smart mobility (cars, motorcycles, bicycles and lockers for electric scooters). Private terraces on each floor. Very well connected with public transportation.