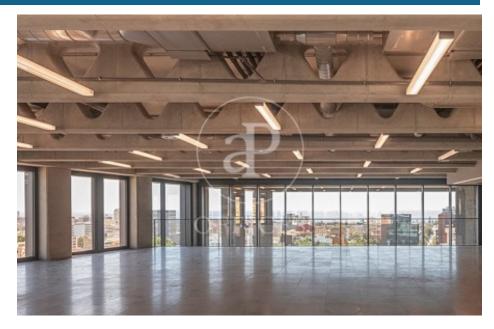

## 19,035 € | 1,676 m<sup>2</sup> | 25 €/m<sup>2</sup> | IBI incluido | Charges 5,50€/m2/mes

Located in the 22@ business district, it is distributed over 12 floors above ground (ground floor and 12 office floors) and basement floors for parking. It is an exclusive office building, whose large, diaphanous and flexible spaces are available as work surfaces adapted to current needs, seeking flexible and multipurpose environments capable of responding to different structures as required by the user. Sustainability: LEED Gold Certification. The distribution of the offices consists of bright, open-plan floors that can be adapted to different programmatic needs. They are equipped with raised technical floors, Districlima air conditioning system, fire detection systems, all-view installations, changing rooms and showers. Free height of 3.57m. Occupancy ratio 1/6. Smart mobility (cars, motorcycles, bicycles and lockers for electric scooters). Private terraces on each floor. Very well connected with public transportation.