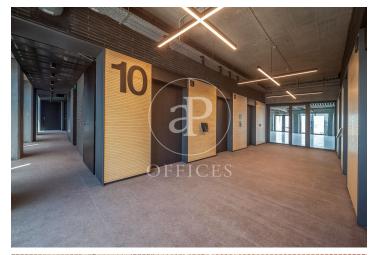

## 19,035 € | 1,025 m<sup>2</sup> | 26 €/m<sup>2</sup> | IBI incluido | Charges 5,50€/m2/mes

Located in the 22@ business district, it is distributed over 12 floors above ground (ground floor and 12 office floors) and basement floors for parking. It is an exclusive office building, whose large, diaphanous and flexible spaces are available as work surfaces adapted to current needs, seeking flexible and multipurpose environments capable of responding to different structures as required by the user. Sustainability: LEED Gold Certification. The distribution of the offices consists of bright, open-plan floors that can be adapted to different programmatic needs. They are equipped with raised technical floors, Districlima air conditioning system, fire detection systems, all-view installations, changing rooms and showers. Free height of 3.57m. Occupancy ratio 1/6. Smart mobility (cars, motorcycles, bicycles and lockers for electric scooters). Private terraces on each floor. Very well connected with public transportation.