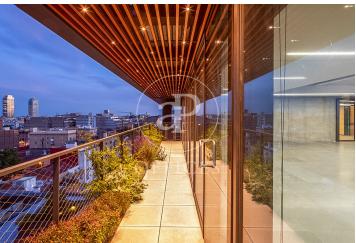

## 19,035 € | 1,025 m<sup>2</sup> | 26 €/m<sup>2</sup> | IBI incluido | Charges 5,50€/m2/mes

Located in the 22@ business district, it is distributed over 12 floors above ground (ground floor and 12 office floors) and basement floors for parking. It is an exclusive office building, whose large, diaphanous and flexible spaces are available as work surfaces adapted to current needs, seeking flexible and multipurpose environments capable of responding to different structures as required by the user. Sustainability: LEED Gold Certification. The distribution of the offices consists of bright, open-plan floors that can be adapted to different programmatic needs. They are equipped with raised technical floors, Districlima air conditioning system, fire detection systems, all-view installations, changing rooms and showers. Free height of 3.57m. Occupancy ratio 1/6. Smart mobility (cars, motorcycles, bicycles and lockers for electric scooters). Private terraces on each floor. Very well connected with public transportation.