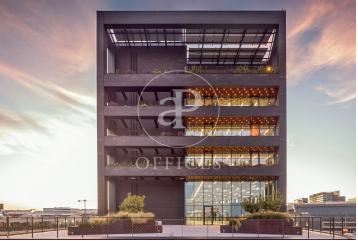

## 19,035 € | 1,025 m<sup>2</sup> | 26 €/m<sup>2</sup> | IBI incluido | Charges 5,50€/m2/mes

Located in the 22@ business district, it is distributed over 12 floors above ground (ground floor and 12 office floors) and basement floors for parking. It is an exclusive office building, whose large, diaphanous and flexible spaces are available as work surfaces adapted to current needs, seeking flexible and multipurpose environments capable of responding to different structures as required by the user. Sustainability: LEED Gold Certification. The distribution of the offices consists of bright, open-plan floors that can be adapted to different programmatic needs. They are equipped with raised technical floors, Districlima air conditioning system, fire detection systems, all-view installations, changing rooms and showers. Free height of 3.57m. Occupancy ratio 1/6. Smart mobility (cars, motorcycles, bicycles and lockers for electric scooters). Private terraces on each floor. Very well connected with public transportation.