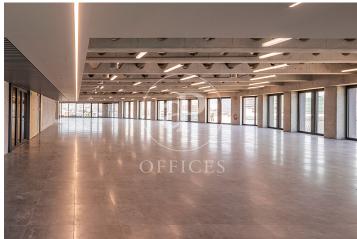

## 19,035 € | 1,025 m<sup>2</sup> | 26 €/m<sup>2</sup> | IBI incluido | Charges 5,50€/m2/mes

Located in the 22@ business district, it is distributed over 12 floors above ground (ground floor and 12 office floors) and basement floors for parking. It is an exclusive office building, whose large, diaphanous and flexible spaces are available as work surfaces adapted to current needs, seeking flexible and multipurpose environments capable of responding to different structures as required by the user. Sustainability: LEED Gold Certification. The distribution of the offices consists of bright, open-plan floors that can be adapted to different programmatic needs. They are equipped with raised technical floors, Districlima air conditioning system, fire detection systems, all-view installations, changing rooms and showers. Free height of 3.57m. Occupancy ratio 1/6. Smart mobility (cars, motorcycles, bicycles and lockers for electric scooters). Private terraces on each floor. Very well connected with public transportation.