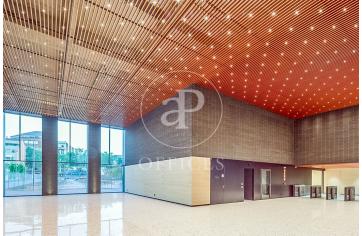

## 19,035 € | 1,025 m<sup>2</sup> | 26 €/m<sup>2</sup> | IBI incluido | Charges 5,50€/m2/mes

Located in the 22@ business district, it is distributed over 12 floors above ground (ground floor and 12 office floors) and basement floors for parking. It is an exclusive office building, whose large, diaphanous and flexible spaces are available as work surfaces adapted to current needs, seeking flexible and multipurpose environments capable of responding to different structures as required by the user. Sustainability: LEED Gold Certification. The distribution of the offices consists of bright, open-plan floors that can be adapted to different programmatic needs. They are equipped with raised technical floors, Districlima air conditioning system, fire detection systems, all-view installations, changing rooms and showers. Free height of 3.57m. Occupancy ratio 1/6. Smart mobility (cars, motorcycles, bicycles and lockers for electric scooters). Private terraces on each floor. Very well connected with public transportation.