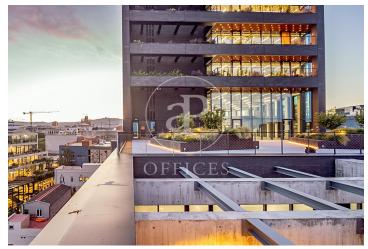

## 19,035 € | 1,025 m<sup>2</sup> | 26 €/m<sup>2</sup> | IBI incluido | Charges 5,50€/m2/mes

Located in the 22@ business district, it is distributed over 12 floors above ground (ground floor and 12 office floors) and basement floors for parking. It is an exclusive office building, whose large, diaphanous and flexible spaces are available as work surfaces adapted to current needs, seeking flexible and multipurpose environments capable of responding to different structures as required by the user. Sustainability: LEED Gold Certification. The distribution of the offices consists of bright, open-plan floors that can be adapted to different programmatic needs. They are equipped with raised technical floors, Districlima air conditioning system, fire detection systems, all-view installations, changing rooms and showers. Free height of 3.57m. Occupancy ratio 1/6. Smart mobility (cars, motorcycles, bicycles and lockers for electric scooters). Private terraces on each floor. Very well connected with public transportation.