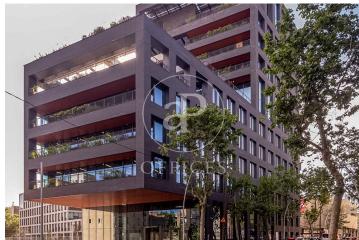

## 19,035 € | 1,025 m<sup>2</sup> | 26 €/m<sup>2</sup> | IBI incluido | Charges 5,50€/m2/mes

Located in the 22@ business district, it is distributed over 12 floors above ground (ground floor and 12 office floors) and basement floors for parking. It is an exclusive office building, whose large, diaphanous and flexible spaces are available as work surfaces adapted to current needs, seeking flexible and multipurpose environments capable of responding to different structures as required by the user. Sustainability: LEED Gold Certification. The distribution of the offices consists of bright, open-plan floors that can be adapted to different programmatic needs. They are equipped with raised technical floors, Districlima air conditioning system, fire detection systems, all-view installations, changing rooms and showers. Free height of 3.57m. Occupancy ratio 1/6. Smart mobility (cars, motorcycles, bicycles and lockers for electric scooters). Private terraces on each floor. Very well connected with public transportation.