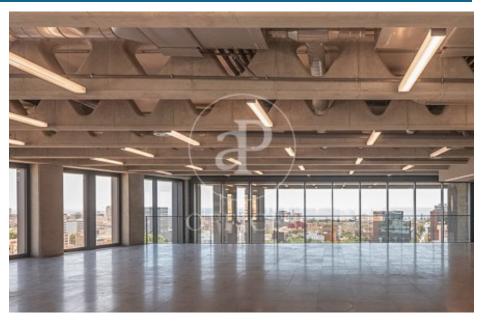

## 19,035 € | 1,025 m<sup>2</sup> | 26 €/m<sup>2</sup> | IBI incluido | Charges 5,50€/m2/mes

Located in the 22@ business district, it is distributed over 12 floors above ground (ground floor and 12 office floors) and basement floors for parking. It is an exclusive office building, whose large, diaphanous and flexible spaces are available as work surfaces adapted to current needs, seeking flexible and multipurpose environments capable of responding to different structures as required by the user. Sustainability: LEED Gold Certification. The distribution of the offices consists of bright, open-plan floors that can be adapted to different programmatic needs. They are equipped with raised technical floors, Districlima air conditioning system, fire detection systems, all-view installations, changing rooms and showers. Free height of 3.57m. Occupancy ratio 1/6. Smart mobility (cars, motorcycles, bicycles and lockers for electric scooters). Private terraces on each floor. Very well connected with public transportation.