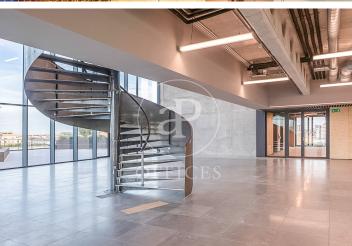

## 19,035 € | 1,025 m<sup>2</sup> | 26 €/m<sup>2</sup> | IBI incluido | Charges 5,50€/m2/mes

Located in the 22@ business district, it is distributed over 12 floors above ground (ground floor and 12 office floors) and basement floors for parking. It is an exclusive office building, whose large, diaphanous and flexible spaces are available as work surfaces adapted to current needs, seeking flexible and multipurpose environments capable of responding to different structures as required by the user. Sustainability: LEED Gold Certification. The distribution of the offices consists of bright, open-plan floors that can be adapted to different programmatic needs. They are equipped with raised technical floors, Districlima air conditioning system, fire detection systems, all-view installations, changing rooms and showers. Free height of 3.57m. Occupancy ratio 1/6. Smart mobility (cars, motorcycles, bicycles and lockers for electric scooters). Private terraces on each floor. Very well connected with public transportation.