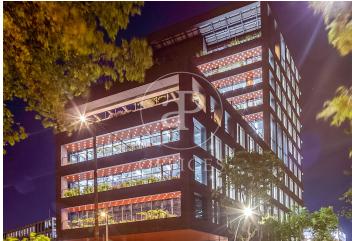

## 19,035 € | 1,025 m<sup>2</sup> | 26 €/m<sup>2</sup> | IBI incluido | Charges 5,50€/m2/mes

Located in the 22@ business district, it is distributed over 12 floors above ground (ground floor and 12 office floors) and basement floors for parking. It is an exclusive office building, whose large, diaphanous and flexible spaces are available as work surfaces adapted to current needs, seeking flexible and multipurpose environments capable of responding to different structures as required by the user. Sustainability: LEED Gold Certification. The distribution of the offices consists of bright, open-plan floors that can be adapted to different programmatic needs. They are equipped with raised technical floors, Districlima air conditioning system, fire detection systems, all-view installations, changing rooms and showers. Free height of 3.57m. Occupancy ratio 1/6. Smart mobility (cars, motorcycles, bicycles and lockers for electric scooters). Private terraces on each floor. Very well connected with public transportation.