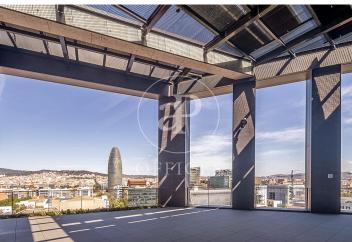

## 19,035 € | 1,025 m<sup>2</sup> | 26 €/m<sup>2</sup> | IBI incluido | Charges 5,50€/m2/mes

Located in the 22@ business district, it is distributed over 12 floors above ground (ground floor and 12 office floors) and basement floors for parking. It is an exclusive office building, whose large, diaphanous and flexible spaces are available as work surfaces adapted to current needs, seeking flexible and multipurpose environments capable of responding to different structures as required by the user. Sustainability: LEED Gold Certification. The distribution of the offices consists of bright, open-plan floors that can be adapted to different programmatic needs. They are equipped with raised technical floors, Districlima air conditioning system, fire detection systems, all-view installations, changing rooms and showers. Free height of 3.57m. Occupancy ratio 1/6. Smart mobility (cars, motorcycles, bicycles and lockers for electric scooters). Private terraces on each floor. Very well connected with public transportation.