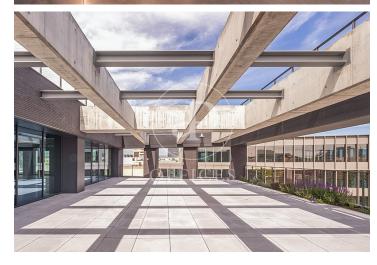

## 19,035 € | 1,025 m<sup>2</sup> | 26 €/m<sup>2</sup> | IBI incluido | Charges 5,50€/m2/mes

Located in the 22@ business district, it is distributed over 12 floors above ground (ground floor and 12 office floors) and basement floors for parking. It is an exclusive office building, whose large, diaphanous and flexible spaces are available as work surfaces adapted to current needs, seeking flexible and multipurpose environments capable of responding to different structures as required by the user. Sustainability: LEED Gold Certification. The distribution of the offices consists of bright, open-plan floors that can be adapted to different programmatic needs. They are equipped with raised technical floors, Districlima air conditioning system, fire detection systems, all-view installations, changing rooms and showers. Free height of 3.57m. Occupancy ratio 1/6. Smart mobility (cars, motorcycles, bicycles and lockers for electric scooters). Private terraces on each floor. Very well connected with public transportation.