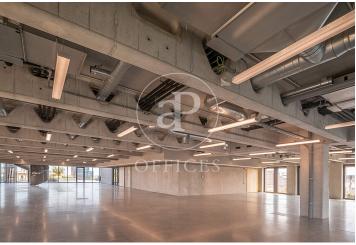

## 19,035 € | 1,025 m<sup>2</sup> | 26 €/m<sup>2</sup> | IBI incluido | Charges 5,50€/m2/mes

Located in the 22@ business district, it is distributed over 12 floors above ground (ground floor and 12 office floors) and basement floors for parking. It is an exclusive office building, whose large, diaphanous and flexible spaces are available as work surfaces adapted to current needs, seeking flexible and multipurpose environments capable of responding to different structures as required by the user. Sustainability: LEED Gold Certification. The distribution of the offices consists of bright, open-plan floors that can be adapted to different programmatic needs. They are equipped with raised technical floors, Districlima air conditioning system, fire detection systems, all-view installations, changing rooms and showers. Free height of 3.57m. Occupancy ratio 1/6. Smart mobility (cars, motorcycles, bicycles and lockers for electric scooters). Private terraces on each floor. Very well connected with public transportation.