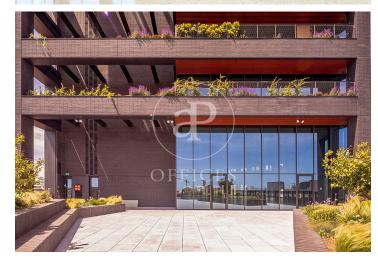

## 19,035 € | 1,025 m<sup>2</sup> | 26 €/m<sup>2</sup> | IBI incluido | Charges 5,50€/m2/mes

Located in the 22@ business district, it is distributed over 12 floors above ground (ground floor and 12 office floors) and basement floors for parking. It is an exclusive office building, whose large, diaphanous and flexible spaces are available as work surfaces adapted to current needs, seeking flexible and multipurpose environments capable of responding to different structures as required by the user. Sustainability: LEED Gold Certification. The distribution of the offices consists of bright, open-plan floors that can be adapted to different programmatic needs. They are equipped with raised technical floors, Districlima air conditioning system, fire detection systems, all-view installations, changing rooms and showers. Free height of 3.57m. Occupancy ratio 1/6. Smart mobility (cars, motorcycles, bicycles and lockers for electric scooters). Private terraces on each floor. Very well connected with public transportation.