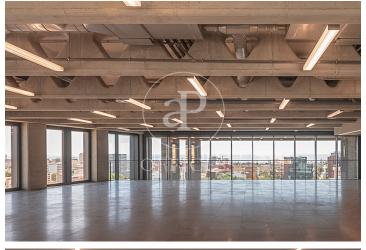

## 19,035 € | 1,025 m<sup>2</sup> | 26 €/m<sup>2</sup> | IBI incluido | Charges 5,50€/m2/mes

Located in the 22@ business district, it is distributed over 12 floors above ground (ground floor and 12 office floors) and basement floors for parking. It is an exclusive office building, whose large, diaphanous and flexible spaces are available as work surfaces adapted to current needs, seeking flexible and multipurpose environments capable of responding to different structures as required by the user. Sustainability: LEED Gold Certification. The distribution of the offices consists of bright, open-plan floors that can be adapted to different programmatic needs. They are equipped with raised technical floors, Districlima air conditioning system, fire detection systems, all-view installations, changing rooms and showers. Free height of 3.57m. Occupancy ratio 1/6. Smart mobility (cars, motorcycles, bicycles and lockers for electric scooters). Private terraces on each floor. Very well connected with public transportation.