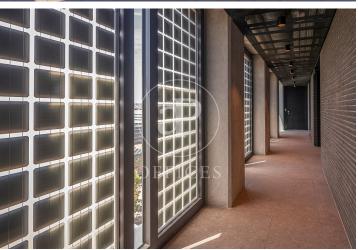

## 19,035 € | 1,025 m<sup>2</sup> | 26 €/m<sup>2</sup> | IBI incluido | Charges 5,50€/m2/mes

Located in the 22@ business district, it is distributed over 12 floors above ground (ground floor and 12 office floors) and basement floors for parking. It is an exclusive office building, whose large, diaphanous and flexible spaces are available as work surfaces adapted to current needs, seeking flexible and multipurpose environments capable of responding to different structures as required by the user. Sustainability: LEED Gold Certification. The distribution of the offices consists of bright, open-plan floors that can be adapted to different programmatic needs. They are equipped with raised technical floors, Districlima air conditioning system, fire detection systems, all-view installations, changing rooms and showers. Free height of 3.57m. Occupancy ratio 1/6. Smart mobility (cars, motorcycles, bicycles and lockers for electric scooters). Private terraces on each floor. Very well connected with public transportation.