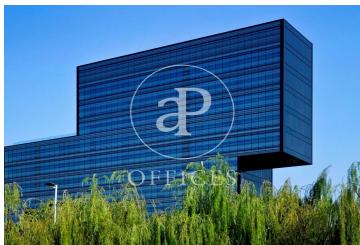

## Price from 8,826 € | Surface 360 m<sup>2</sup> - 840 m<sup>2</sup> | 9 Units

Offices available for rent in the emblematic Diagonal 123 building, exclusively for offices. It has a total of 6412.55sqm available. 123 Diagonal is a building designed by the architect Dominique Perrault, located between López de Vega & Espronceda streets, just in front of the Central Park of Jean Nouvel. Oriented towards the center of the city of Barcelona. Adjacent to shops, restaurants and all kinds of services. The interior architecture presents technical flooring, false ceiling with recessed lighting, with high luxury levels and exterior and interior facade curtain wall, entrance of lots of natural light. It has a hot / cold air conditioning system and a fire protection system. Other features: -Concierge from 7am to 7pm -Security from 7pm to 7am -Availability of storage rooms from 11 to 32m2: € 7 / m2 / month -Community expenses: € 4.60 / sqm / month -Availability of parking spaces in the building: € 120 / month Excellent transport communications: -Metro L4 - Poblenou -Car - Via Diagonal, Ronda Litoral -Bus - 6,7,36,40,42,71,141,192 -Tram: Sant Adrià Station - Ciutadella / Vila Olímpica Contact us for more information. Be sure to visit our website to assess other options https://www.aoficinas.es/