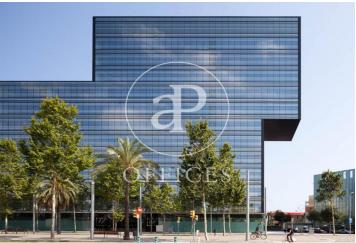

## Price from 8,826 € | Surface 360 m<sup>2</sup> - 840 m<sup>2</sup> | 9 Units

Offices available for rent in the emblematic Diagonal 123 building, exclusively for offices. It has a total of 6412.55sqm available. 123 Diagonal is a building designed by the architect Dominique Perrault, located between López de Vega & Espronceda streets, just in front of the Central Park of Jean Nouvel. Oriented towards the center of the city of Barcelona. Adjacent to shops, restaurants and all kinds of services. The interior architecture presents technical flooring, false ceiling with recessed lighting, with high luxury levels and exterior and interior facade curtain wall, entrance of lots of natural light. It has a hot / cold air conditioning system and a fire protection system. Other features: -Concierge from 7am to 7pm -Security from 7pm to 7am -Availability of storage rooms from 11 to 32m2: € 7 / m2 / month -Community expenses: € 4.60 / sqm / month -Availability of parking spaces in the building: € 120 / month Excellent transport communications: -Metro L4 - Poblenou -Car - Via Diagonal, Ronda Litoral -Bus - 6,7,36,40,42,71,141,192 -Tram: Sant Adrià Station - Ciutadella / Vila Olímpica Contact us for more information. Be sure to visit our website to assess other options https://www.aoficinas.es/