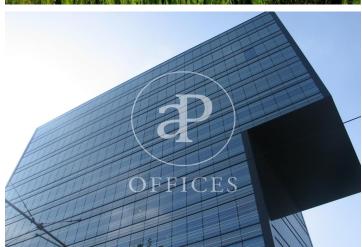

## Price from 8,826 € | Surface 360 m<sup>2</sup> - 840 m<sup>2</sup> | 9 Units

Offices available for rent in the emblematic Diagonal 123 building, exclusively for offices. It has a total of 6412.55sqm available. 123 Diagonal is a building designed by the architect Dominique Perrault, located between López de Vega & Espronceda streets, just in front of the Central Park of Jean Nouvel. Oriented towards the center of the city of Barcelona. Adjacent to shops, restaurants and all kinds of services. The interior architecture presents technical flooring, false ceiling with recessed lighting, with high luxury levels and exterior and interior facade curtain wall, entrance of lots of natural light. It has a hot / cold air conditioning system and a fire protection system. Other features: -Concierge from 7am to 7pm -Security from 7pm to 7am -Availability of storage rooms from 11 to 32m2: € 7 / m2 / month -Community expenses: € 4.60 / sqm / month -Availability of parking spaces in the building: € 120 / month Excellent transport communications: -Metro L4 - Poblenou -Car - Via Diagonal, Ronda Litoral -Bus - 6,7,36,40,42,71,141,192 -Tram: Sant Adrià Station - Ciutadella / Vila Olímpica Contact us for more information. Be sure to visit our website to assess other options https://www.aoficinas.es/