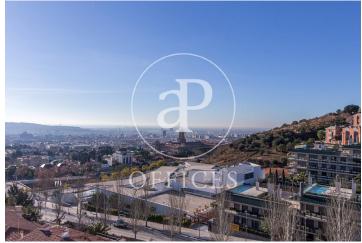

## Price from 8,826 € | Surface 360 m<sup>2</sup> - 840 m<sup>2</sup> | 9 Units

Offices available for rent in the emblematic Diagonal 123 building, exclusively for offices. It has a total of 6412.55sqm available. 123 Diagonal is a building designed by the architect Dominique Perrault, located between López de Vega & Espronceda streets, just in front of the Central Park of Jean Nouvel. Oriented towards the center of the city of Barcelona. Adjacent to shops, restaurants and all kinds of services. The interior architecture presents technical flooring, false ceiling with recessed lighting, with high luxury levels and exterior and interior facade curtain wall, entrance of lots of natural light. It has a hot / cold air conditioning system and a fire protection system. Other features: -Concierge from 7am to 7pm -Security from 7pm to 7am -Availability of storage rooms from 11 to 32m2: € 7 / m2 / month -Community expenses: € 4.60 / sqm / month -Availability of parking spaces in the building: € 120 / month Excellent transport communications: -Metro L4 - Poblenou -Car - Via Diagonal, Ronda Litoral -Bus - 6,7,36,40,42,71,141,192 -Tram: Sant Adrià Station - Ciutadella / Vila Olímpica Contact us for more information. Be sure to visit our website to assess other options https://www.aoficinas.es/