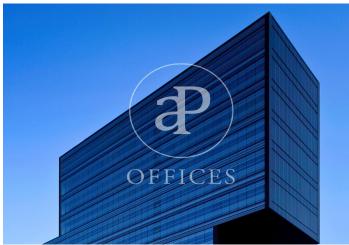

## Price from 8,826 € | Surface 360 m<sup>2</sup> - 840 m<sup>2</sup> | 9 Units

Offices available for rent in the emblematic Diagonal 123 building, exclusively for offices. It has a total of 6412.55sqm available. 123 Diagonal is a building designed by the architect Dominique Perrault, located between López de Vega & Espronceda streets, just in front of the Central Park of Jean Nouvel. Oriented towards the center of the city of Barcelona. Adjacent to shops, restaurants and all kinds of services. The interior architecture presents technical flooring, false ceiling with recessed lighting, with high luxury levels and exterior and interior facade curtain wall, entrance of lots of natural light. It has a hot / cold air conditioning system and a fire protection system. Other features: -Concierge from 7am to 7pm -Security from 7pm to 7am -Availability of storage rooms from 11 to 32m2: € 7 / m2 / month -Community expenses: € 4.60 / sqm / month -Availability of parking spaces in the building: € 120 / month Excellent transport communications: -Metro L4 - Poblenou -Car - Via Diagonal, Ronda Litoral -Bus - 6,7,36,40,42,71,141,192 -Tram: Sant Adrià Station - Ciutadella / Vila Olímpica Contact us for more information. Be sure to visit our website to assess other options https://www.aoficinas.es/