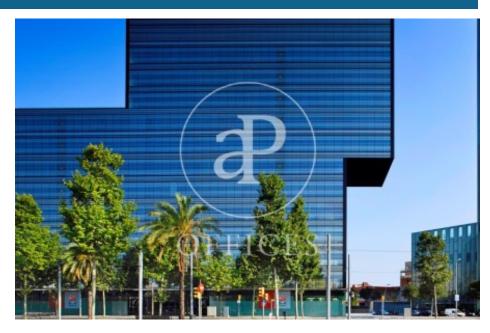

## Price from 8,826 € | Surface 360 m<sup>2</sup> - 840 m<sup>2</sup> | 9 Units

Offices available for rent in the emblematic Diagonal 123 building, exclusively for offices. It has a total of 6412.55sqm available. 123 Diagonal is a building designed by the architect Dominique Perrault, located between López de Vega & Espronceda streets, just in front of the Central Park of Jean Nouvel. Oriented towards the center of the city of Barcelona. Adjacent to shops, restaurants and all kinds of services. The interior architecture presents technical flooring, false ceiling with recessed lighting, with high luxury levels and exterior and interior facade curtain wall, entrance of lots of natural light. It has a hot / cold air conditioning system and a fire protection system. Other features: -Concierge from 7am to 7pm -Security from 7pm to 7am -Availability of storage rooms from 11 to 32m2: € 7 / m2 / month -Community expenses: € 4.60 / sqm / month -Availability of parking spaces in the building: € 120 / month Excellent transport communications: -Metro L4 - Poblenou -Car - Via Diagonal, Ronda Litoral -Bus - 6,7,36,40,42,71,141,192 -Tram: Sant Adrià Station - Ciutadella / Vila Olímpica Contact us for more information. Be sure to visit our website to assess other options https://www.aoficinas.es/