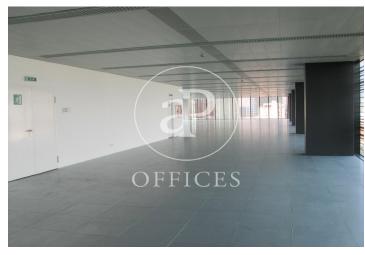

## Price from 8,826 € | Surface 360 m<sup>2</sup> - 840 m<sup>2</sup> | 9 Units

Offices available for rent in the emblematic Diagonal 123 building, exclusively for offices. It has a total of 6412.55sqm available. 123 Diagonal is a building designed by the architect Dominique Perrault, located between López de Vega & Espronceda streets, just in front of the Central Park of Jean Nouvel. Oriented towards the center of the city of Barcelona. Adjacent to shops, restaurants and all kinds of services. The interior architecture presents technical flooring, false ceiling with recessed lighting, with high luxury levels and exterior and interior facade curtain wall, entrance of lots of natural light. It has a hot / cold air conditioning system and a fire protection system. Other features: -Concierge from 7am to 7pm -Security from 7pm to 7am -Availability of storage rooms from 11 to 32m2: € 7 / m2 / month -Community expenses: € 4.60 / sqm / month -Availability of parking spaces in the building: € 120 / month Excellent transport communications: -Metro L4 - Poblenou -Car - Via Diagonal, Ronda Litoral -Bus - 6,7,36,40,42,71,141,192 -Tram: Sant Adrià Station - Ciutadella / Vila Olímpica Contact us for more information. Be sure to visit our website to assess other options https://www.aoficinas.es/