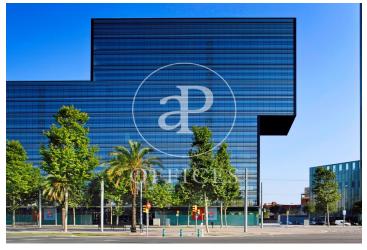

## Price from 8,826 € | Surface 360 m<sup>2</sup> - 840 m<sup>2</sup> | 9 Units

Offices available for rent in the emblematic Diagonal 123 building, exclusively for offices. It has a total of 6412.55sqm available. 123 Diagonal is a building designed by the architect Dominique Perrault, located between López de Vega & Espronceda streets, just in front of the Central Park of Jean Nouvel. Oriented towards the center of the city of Barcelona. Adjacent to shops, restaurants and all kinds of services. The interior architecture presents technical flooring, false ceiling with recessed lighting, with high luxury levels and exterior and interior facade curtain wall, entrance of lots of natural light. It has a hot / cold air conditioning system and a fire protection system. Other features: -Concierge from 7am to 7pm -Security from 7pm to 7am -Availability of storage rooms from 11 to 32m2: € 7 / m2 / month -Community expenses: € 4.60 / sqm / month -Availability of parking spaces in the building: € 120 / month Excellent transport communications: -Metro L4 - Poblenou -Car - Via Diagonal, Ronda Litoral -Bus - 6,7,36,40,42,71,141,192 -Tram: Sant Adrià Station - Ciutadella / Vila Olímpica Contact us for more information. Be sure to visit our website to assess other options https://www.aoficinas.es/