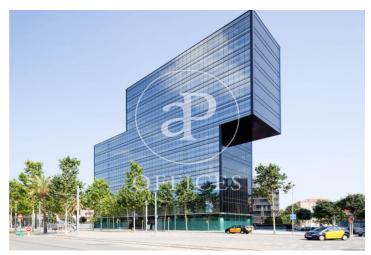

## Price from 8,826 € | Surface 360 m<sup>2</sup> - 840 m<sup>2</sup> | 9 Units

Offices available for rent in the emblematic Diagonal 123 building, exclusively for offices. It has a total of 6412.55sqm available. 123 Diagonal is a building designed by the architect Dominique Perrault, located between López de Vega & Espronceda streets, just in front of the Central Park of Jean Nouvel. Oriented towards the center of the city of Barcelona. Adjacent to shops, restaurants and all kinds of services. The interior architecture presents technical flooring, false ceiling with recessed lighting, with high luxury levels and exterior and interior facade curtain wall, entrance of lots of natural light. It has a hot / cold air conditioning system and a fire protection system. Other features: -Concierge from 7am to 7pm -Security from 7pm to 7am -Availability of storage rooms from 11 to 32m2: € 7 / m2 / month -Community expenses: € 4.60 / sqm / month -Availability of parking spaces in the building: € 120 / month Excellent transport communications: -Metro L4 - Poblenou -Car - Via Diagonal, Ronda Litoral -Bus - 6,7,36,40,42,71,141,192 -Tram: Sant Adrià Station - Ciutadella / Vila Olímpica Contact us for more information. Be sure to visit our website to assess other options https://www.aoficinas.es/