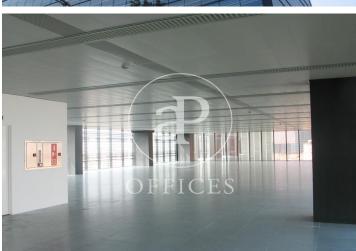

## 8,826 € | 640 m<sup>2</sup> | 24 €/m<sup>2</sup> | Charges 4.60€/m2/mes

Offices available for rent in the emblematic Diagonal 123 building, exclusively for offices. It has a total of 6412.55sqm available. 123 Diagonal is a building designed by the architect Dominique Perrault, located between López de Vega & Espronceda streets, just in front of the Central Park of Jean Nouvel. Oriented towards the center of the city of Barcelona. Adjacent to shops, restaurants and all kinds of services. The interior architecture presents technical flooring, false ceiling with recessed lighting, with high luxury levels and exterior and interior facade curtain wall, entrance of lots of natural light. It has a hot / cold air conditioning system and a fire protection system. Other features: -Concierge from 7am to 7pm -Security from 7pm to 7am -Availability of storage rooms from 11 to 32m2: € 7 / m2 / month -Community expenses: € 4.60 / sqm / month -Availability of parking spaces in the building: € 120 / month Excellent transport communications: -Metro L4 - Poblenou -Car - Via Diagonal, Ronda Litoral -Bus - 6,7,36,40,42,71,141,192 -Tram: Sant Adrià Station - Ciutadella / Vila Olímpica Contact us for more information. Be sure to visit our website to assess other options https://www.aoficinas.es/