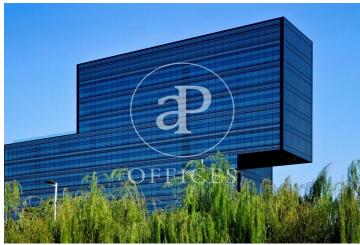

## 8,826 € | 640 m<sup>2</sup> | 24 €/m<sup>2</sup> | Charges 4.60€/m2/mes

Offices available for rent in the emblematic Diagonal 123 building, exclusively for offices. It has a total of 6412.55sqm available. 123 Diagonal is a building designed by the architect Dominique Perrault, located between López de Vega & Espronceda streets, just in front of the Central Park of Jean Nouvel. Oriented towards the center of the city of Barcelona. Adjacent to shops, restaurants and all kinds of services. The interior architecture presents technical flooring, false ceiling with recessed lighting, with high luxury levels and exterior and interior facade curtain wall, entrance of lots of natural light. It has a hot / cold air conditioning system and a fire protection system. Other features: -Concierge from 7am to 7pm -Security from 7pm to 7am -Availability of storage rooms from 11 to 32m2: € 7 / m2 / month -Community expenses: € 4.60 / sqm / month -Availability of parking spaces in the building: € 120 / month Excellent transport communications: -Metro L4 - Poblenou -Car - Via Diagonal, Ronda Litoral -Bus - 6,7,36,40,42,71,141,192 -Tram: Sant Adrià Station - Ciutadella / Vila Olímpica Contact us for more information. Be sure to visit our website to assess other options https://www.aoficinas.es/