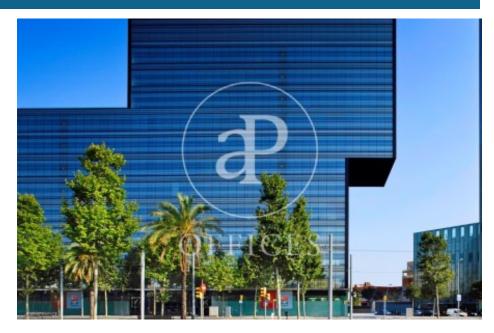

## 8,826 € | 640 m<sup>2</sup> | 24 €/m<sup>2</sup> | Charges 4.60€/m2/mes

Offices available for rent in the emblematic Diagonal 123 building, exclusively for offices. It has a total of 6412.55sqm available. 123 Diagonal is a building designed by the architect Dominique Perrault, located between López de Vega & Espronceda streets, just in front of the Central Park of Jean Nouvel. Oriented towards the center of the city of Barcelona. Adjacent to shops, restaurants and all kinds of services. The interior architecture presents technical flooring, false ceiling with recessed lighting, with high luxury levels and exterior and interior facade curtain wall, entrance of lots of natural light. It has a hot / cold air conditioning system and a fire protection system. Other features: -Concierge from 7am to 7pm -Security from 7pm to 7am -Availability of storage rooms from 11 to 32m2: € 7 / m2 / month -Community expenses: € 4.60 / sqm / month -Availability of parking spaces in the building: € 120 / month Excellent transport communications: -Metro L4 - Poblenou -Car - Via Diagonal, Ronda Litoral -Bus - 6,7,36,40,42,71,141,192 -Tram: Sant Adrià Station - Ciutadella / Vila Olímpica Contact us for more information. Be sure to visit our website to assess other options https://www.aoficinas.es/