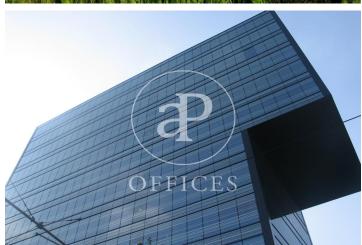

## 8,826 € | 640 m<sup>2</sup> | 24 €/m<sup>2</sup> | Charges 4.60€/m2/mes

Offices available for rent in the emblematic Diagonal 123 building, exclusively for offices. It has a total of 6412.55sqm available. 123 Diagonal is a building designed by the architect Dominique Perrault, located between López de Vega & Espronceda streets, just in front of the Central Park of Jean Nouvel. Oriented towards the center of the city of Barcelona. Adjacent to shops, restaurants and all kinds of services. The interior architecture presents technical flooring, false ceiling with recessed lighting, with high luxury levels and exterior and interior facade curtain wall, entrance of lots of natural light. It has a hot / cold air conditioning system and a fire protection system. Other features: -Concierge from 7am to 7pm -Security from 7pm to 7am -Availability of storage rooms from 11 to 32m2: € 7 / m2 / month -Community expenses: € 4.60 / sqm / month -Availability of parking spaces in the building: € 120 / month Excellent transport communications: -Metro L4 - Poblenou -Car - Via Diagonal, Ronda Litoral -Bus - 6,7,36,40,42,71,141,192 -Tram: Sant Adrià Station - Ciutadella / Vila Olímpica Contact us for more information. Be sure to visit our website to assess other options https://www.aoficinas.es/