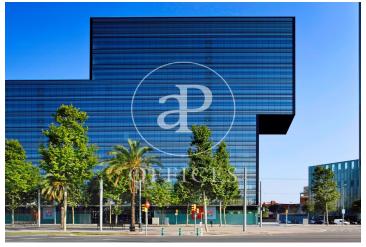

## 8,826 € | 640 m<sup>2</sup> | 24 €/m<sup>2</sup> | Charges 4.60€/m2/mes

Offices available for rent in the emblematic Diagonal 123 building, exclusively for offices. It has a total of 6412.55sqm available. 123 Diagonal is a building designed by the architect Dominique Perrault, located between López de Vega & Espronceda streets, just in front of the Central Park of Jean Nouvel. Oriented towards the center of the city of Barcelona. Adjacent to shops, restaurants and all kinds of services. The interior architecture presents technical flooring, false ceiling with recessed lighting, with high luxury levels and exterior and interior facade curtain wall, entrance of lots of natural light. It has a hot / cold air conditioning system and a fire protection system. Other features: -Concierge from 7am to 7pm -Security from 7pm to 7am -Availability of storage rooms from 11 to 32m2: € 7 / m2 / month -Community expenses: € 4.60 / sqm / month -Availability of parking spaces in the building: € 120 / month Excellent transport communications: -Metro L4 - Poblenou -Car - Via Diagonal, Ronda Litoral -Bus - 6,7,36,40,42,71,141,192 -Tram: Sant Adrià Station - Ciutadella / Vila Olímpica Contact us for more information. Be sure to visit our website to assess other options https://www.aoficinas.es/