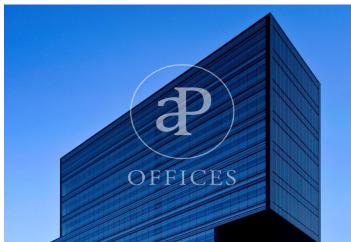

## 8,826 € | 640 m<sup>2</sup> | 24 €/m<sup>2</sup> | Charges 4.60€/m2/mes

Offices available for rent in the emblematic Diagonal 123 building, exclusively for offices. It has a total of 6412.55sqm available. 123 Diagonal is a building designed by the architect Dominique Perrault, located between López de Vega & Espronceda streets, just in front of the Central Park of Jean Nouvel. Oriented towards the center of the city of Barcelona. Adjacent to shops, restaurants and all kinds of services. The interior architecture presents technical flooring, false ceiling with recessed lighting, with high luxury levels and exterior and interior facade curtain wall, entrance of lots of natural light. It has a hot / cold air conditioning system and a fire protection system. Other features: -Concierge from 7am to 7pm -Security from 7pm to 7am -Availability of storage rooms from 11 to 32m2: € 7 / m2 / month -Community expenses: € 4.60 / sqm / month -Availability of parking spaces in the building: € 120 / month Excellent transport communications: -Metro L4 - Poblenou -Car - Via Diagonal, Ronda Litoral -Bus - 6,7,36,40,42,71,141,192 -Tram: Sant Adrià Station - Ciutadella / Vila Olímpica Contact us for more information. Be sure to visit our website to assess other options https://www.aoficinas.es/