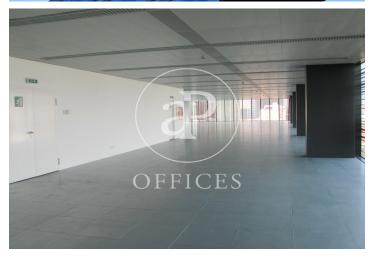

## 8,826 € | 640 m<sup>2</sup> | 24 €/m<sup>2</sup> | Charges 4.60€/m2/mes

Offices available for rent in the emblematic Diagonal 123 building, exclusively for offices. It has a total of 6412.55sqm available. 123 Diagonal is a building designed by the architect Dominique Perrault, located between López de Vega & Espronceda streets, just in front of the Central Park of Jean Nouvel. Oriented towards the center of the city of Barcelona. Adjacent to shops, restaurants and all kinds of services. The interior architecture presents technical flooring, false ceiling with recessed lighting, with high luxury levels and exterior and interior facade curtain wall, entrance of lots of natural light. It has a hot / cold air conditioning system and a fire protection system. Other features: -Concierge from 7am to 7pm -Security from 7pm to 7am -Availability of storage rooms from 11 to 32m2: € 7 / m2 / month -Community expenses: € 4.60 / sqm / month -Availability of parking spaces in the building: € 120 / month Excellent transport communications: -Metro L4 - Poblenou -Car - Via Diagonal, Ronda Litoral -Bus - 6,7,36,40,42,71,141,192 -Tram: Sant Adrià Station - Ciutadella / Vila Olímpica Contact us for more information. Be sure to visit our website to assess other options https://www.aoficinas.es/