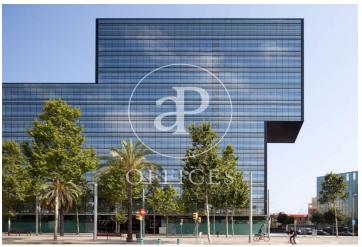

## 8,826 € | 640 m<sup>2</sup> | 24 €/m<sup>2</sup> | Charges 4.60€/m2/mes

Offices available for rent in the emblematic Diagonal 123 building, exclusively for offices. It has a total of 6412.55sqm available. 123 Diagonal is a building designed by the architect Dominique Perrault, located between López de Vega & Espronceda streets, just in front of the Central Park of Jean Nouvel. Oriented towards the center of the city of Barcelona. Adjacent to shops, restaurants and all kinds of services. The interior architecture presents technical flooring, false ceiling with recessed lighting, with high luxury levels and exterior and interior facade curtain wall, entrance of lots of natural light. It has a hot / cold air conditioning system and a fire protection system. Other features: -Concierge from 7am to 7pm -Security from 7pm to 7am -Availability of storage rooms from 11 to 32m2: € 7 / m2 / month -Community expenses: € 4.60 / sqm / month -Availability of parking spaces in the building: € 120 / month Excellent transport communications: -Metro L4 - Poblenou -Car - Via Diagonal, Ronda Litoral -Bus - 6,7,36,40,42,71,141,192 -Tram: Sant Adrià Station - Ciutadella / Vila Olímpica Contact us for more information. Be sure to visit our website to assess other options https://www.aoficinas.es/