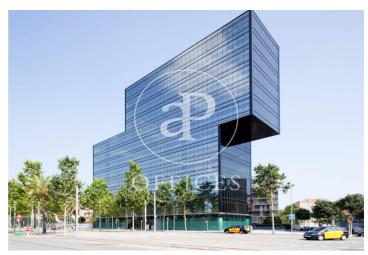

## 8,826 € | 640 m<sup>2</sup> | 24 €/m<sup>2</sup> | Charges 4.60€/m2/mes

Offices available for rent in the emblematic Diagonal 123 building, exclusively for offices. It has a total of 6412.55sqm available. 123 Diagonal is a building designed by the architect Dominique Perrault, located between López de Vega & Espronceda streets, just in front of the Central Park of Jean Nouvel. Oriented towards the center of the city of Barcelona. Adjacent to shops, restaurants and all kinds of services. The interior architecture presents technical flooring, false ceiling with recessed lighting, with high luxury levels and exterior and interior facade curtain wall, entrance of lots of natural light. It has a hot / cold air conditioning system and a fire protection system. Other features: -Concierge from 7am to 7pm -Security from 7pm to 7am -Availability of storage rooms from 11 to 32m2: € 7 / m2 / month -Community expenses: € 4.60 / sqm / month -Availability of parking spaces in the building: € 120 / month Excellent transport communications: -Metro L4 - Poblenou -Car - Via Diagonal, Ronda Litoral -Bus - 6,7,36,40,42,71,141,192 -Tram: Sant Adrià Station - Ciutadella / Vila Olímpica Contact us for more information. Be sure to visit our website to assess other options https://www.aoficinas.es/