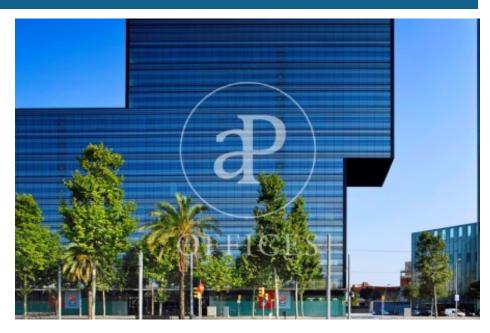

## 8,826 € | 640 m<sup>2</sup> | 24 €/m<sup>2</sup> | Charges 4.60€/m2/mes

Offices available for rent in the emblematic Diagonal 123 building, exclusively for offices. It has a total of 6412.55sqm available. 123 Diagonal is a building designed by the architect Dominique Perrault, located between López de Vega & Espronceda streets, just in front of the Central Park of Jean Nouvel. Oriented towards the center of the city of Barcelona. Adjacent to shops, restaurants and all kinds of services. The interior architecture presents technical flooring, false ceiling with recessed lighting, with high luxury levels and exterior and interior facade curtain wall, entrance of lots of natural light. It has a hot / cold air conditioning system and a fire protection system. Other features: -Concierge from 7am to 7pm -Security from 7pm to 7am -Availability of storage rooms from 11 to 32m2: € 7 / m2 / month -Community expenses: € 4.60 / sqm / month -Availability of parking spaces in the building: € 120 / month Excellent transport communications: -Metro L4 - Poblenou -Car - Via Diagonal, Ronda Litoral -Bus - 6,7,36,40,42,71,141,192 -Tram: Sant Adrià Station - Ciutadella / Vila Olímpica Contact us for more information. Be sure to visit our website to assess other options https://www.aoficinas.es/