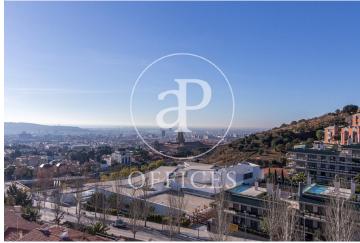

## 8,826 € | 570 m<sup>2</sup> | 24 €/m<sup>2</sup> | Charges 4.60€/m2/mes

Offices available for rent in the emblematic Diagonal 123 building, exclusively for offices. It has a total of 6412.55sqm available. 123 Diagonal is a building designed by the architect Dominique Perrault, located between López de Vega & Espronceda streets, just in front of the Central Park of Jean Nouvel. Oriented towards the center of the city of Barcelona. Adjacent to shops, restaurants and all kinds of services. The interior architecture presents technical flooring, false ceiling with recessed lighting, with high luxury levels and exterior and interior facade curtain wall, entrance of lots of natural light. It has a hot / cold air conditioning system and a fire protection system. Other features: -Concierge from 7am to 7pm -Security from 7pm to 7am -Availability of storage rooms from 11 to 32m2: € 7 / m2 / month -Community expenses: € 4.60 / sqm / month -Availability of parking spaces in the building: € 120 / month Excellent transport communications: -Metro L4 - Poblenou -Car - Via Diagonal, Ronda Litoral -Bus - 6,7,36,40,42,71,141,192 -Tram: Sant Adrià Station - Ciutadella / Vila Olímpica Contact us for more information. Be sure to visit our website to assess other options https://www.aoficinas.es/