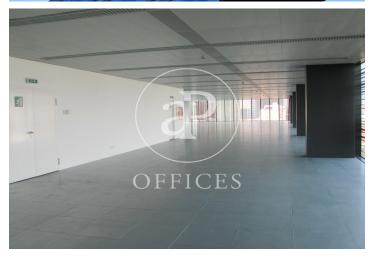

## 8,826 € | 570 m<sup>2</sup> | 24 €/m<sup>2</sup> | Charges 4.60€/m2/mes

Offices available for rent in the emblematic Diagonal 123 building, exclusively for offices. It has a total of 6412.55sqm available. 123 Diagonal is a building designed by the architect Dominique Perrault, located between López de Vega & Espronceda streets, just in front of the Central Park of Jean Nouvel. Oriented towards the center of the city of Barcelona. Adjacent to shops, restaurants and all kinds of services. The interior architecture presents technical flooring, false ceiling with recessed lighting, with high luxury levels and exterior and interior facade curtain wall, entrance of lots of natural light. It has a hot / cold air conditioning system and a fire protection system. Other features: -Concierge from 7am to 7pm -Security from 7pm to 7am -Availability of storage rooms from 11 to 32m2: € 7 / m2 / month -Community expenses: € 4.60 / sqm / month -Availability of parking spaces in the building: € 120 / month Excellent transport communications: -Metro L4 - Poblenou -Car - Via Diagonal, Ronda Litoral -Bus - 6,7,36,40,42,71,141,192 -Tram: Sant Adrià Station - Ciutadella / Vila Olímpica Contact us for more information. Be sure to visit our website to assess other options https://www.aoficinas.es/