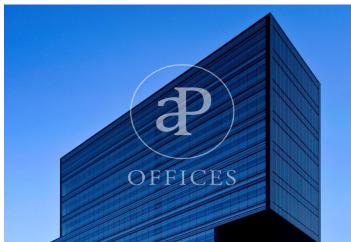

## 8,826 € | 570 m<sup>2</sup> | 24 €/m<sup>2</sup> | Charges 4.60€/m2/mes

Offices available for rent in the emblematic Diagonal 123 building, exclusively for offices. It has a total of 6412.55sqm available. 123 Diagonal is a building designed by the architect Dominique Perrault, located between López de Vega & Espronceda streets, just in front of the Central Park of Jean Nouvel. Oriented towards the center of the city of Barcelona. Adjacent to shops, restaurants and all kinds of services. The interior architecture presents technical flooring, false ceiling with recessed lighting, with high luxury levels and exterior and interior facade curtain wall, entrance of lots of natural light. It has a hot / cold air conditioning system and a fire protection system. Other features: -Concierge from 7am to 7pm -Security from 7pm to 7am -Availability of storage rooms from 11 to 32m2: € 7 / m2 / month -Community expenses: € 4.60 / sqm / month -Availability of parking spaces in the building: € 120 / month Excellent transport communications: -Metro L4 - Poblenou -Car - Via Diagonal, Ronda Litoral -Bus - 6,7,36,40,42,71,141,192 -Tram: Sant Adrià Station - Ciutadella / Vila Olímpica Contact us for more information. Be sure to visit our website to assess other options https://www.aoficinas.es/