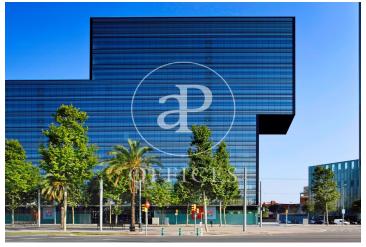

## 8,826 € | 570 m<sup>2</sup> | 24 €/m<sup>2</sup> | Charges 4.60€/m2/mes

Offices available for rent in the emblematic Diagonal 123 building, exclusively for offices. It has a total of 6412.55sqm available. 123 Diagonal is a building designed by the architect Dominique Perrault, located between López de Vega & Espronceda streets, just in front of the Central Park of Jean Nouvel. Oriented towards the center of the city of Barcelona. Adjacent to shops, restaurants and all kinds of services. The interior architecture presents technical flooring, false ceiling with recessed lighting, with high luxury levels and exterior and interior facade curtain wall, entrance of lots of natural light. It has a hot / cold air conditioning system and a fire protection system. Other features: -Concierge from 7am to 7pm -Security from 7pm to 7am -Availability of storage rooms from 11 to 32m2: € 7 / m2 / month -Community expenses: € 4.60 / sqm / month -Availability of parking spaces in the building: € 120 / month Excellent transport communications: -Metro L4 - Poblenou -Car - Via Diagonal, Ronda Litoral -Bus - 6,7,36,40,42,71,141,192 -Tram: Sant Adrià Station - Ciutadella / Vila Olímpica Contact us for more information. Be sure to visit our website to assess other options https://www.aoficinas.es/