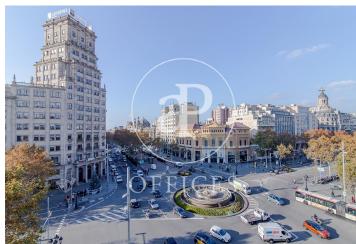

## 8,826 € | 570 m<sup>2</sup> | 24 €/m<sup>2</sup> | Charges 4.60€/m2/mes

Offices available for rent in the emblematic Diagonal 123 building, exclusively for offices. It has a total of 6412.55sqm available. 123 Diagonal is a building designed by the architect Dominique Perrault, located between López de Vega & Espronceda streets, just in front of the Central Park of Jean Nouvel. Oriented towards the center of the city of Barcelona. Adjacent to shops, restaurants and all kinds of services. The interior architecture presents technical flooring, false ceiling with recessed lighting, with high luxury levels and exterior and interior facade curtain wall, entrance of lots of natural light. It has a hot / cold air conditioning system and a fire protection system. Other features: -Concierge from 7am to 7pm -Security from 7pm to 7am -Availability of storage rooms from 11 to 32m2: € 7 / m2 / month -Community expenses: € 4.60 / sqm / month -Availability of parking spaces in the building: € 120 / month Excellent transport communications: -Metro L4 - Poblenou -Car - Via Diagonal, Ronda Litoral -Bus - 6,7,36,40,42,71,141,192 -Tram: Sant Adrià Station - Ciutadella / Vila Olímpica Contact us for more information. Be sure to visit our website to assess other options https://www.aoficinas.es/