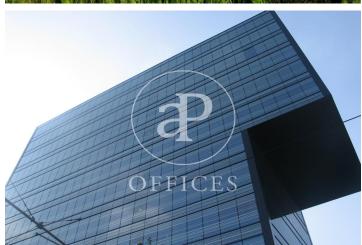

## 8,826 € | 570 m<sup>2</sup> | 24 €/m<sup>2</sup> | Charges 4.60€/m2/mes

Offices available for rent in the emblematic Diagonal 123 building, exclusively for offices. It has a total of 6412.55sqm available. 123 Diagonal is a building designed by the architect Dominique Perrault, located between López de Vega & Espronceda streets, just in front of the Central Park of Jean Nouvel. Oriented towards the center of the city of Barcelona. Adjacent to shops, restaurants and all kinds of services. The interior architecture presents technical flooring, false ceiling with recessed lighting, with high luxury levels and exterior and interior facade curtain wall, entrance of lots of natural light. It has a hot / cold air conditioning system and a fire protection system. Other features: -Concierge from 7am to 7pm -Security from 7pm to 7am -Availability of storage rooms from 11 to 32m2: € 7 / m2 / month -Community expenses: € 4.60 / sqm / month -Availability of parking spaces in the building: € 120 / month Excellent transport communications: -Metro L4 - Poblenou -Car - Via Diagonal, Ronda Litoral -Bus - 6,7,36,40,42,71,141,192 -Tram: Sant Adrià Station - Ciutadella / Vila Olímpica Contact us for more information. Be sure to visit our website to assess other options https://www.aoficinas.es/