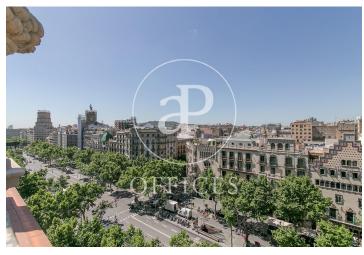

## 8,826 € | 570 m<sup>2</sup> | 24 €/m<sup>2</sup> | Charges 4.60€/m2/mes

Offices available for rent in the emblematic Diagonal 123 building, exclusively for offices. It has a total of 6412.55sqm available. 123 Diagonal is a building designed by the architect Dominique Perrault, located between López de Vega & Espronceda streets, just in front of the Central Park of Jean Nouvel. Oriented towards the center of the city of Barcelona. Adjacent to shops, restaurants and all kinds of services. The interior architecture presents technical flooring, false ceiling with recessed lighting, with high luxury levels and exterior and interior facade curtain wall, entrance of lots of natural light. It has a hot / cold air conditioning system and a fire protection system. Other features: -Concierge from 7am to 7pm -Security from 7pm to 7am -Availability of storage rooms from 11 to 32m2: € 7 / m2 / month -Community expenses: € 4.60 / sqm / month -Availability of parking spaces in the building: € 120 / month Excellent transport communications: -Metro L4 - Poblenou -Car - Via Diagonal, Ronda Litoral -Bus - 6,7,36,40,42,71,141,192 -Tram: Sant Adrià Station - Ciutadella / Vila Olímpica Contact us for more information. Be sure to visit our website to assess other options https://www.aoficinas.es/