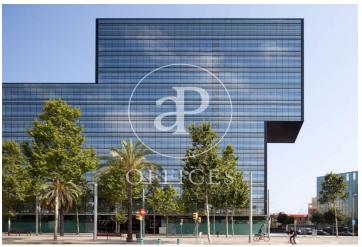

## 8,826 € | 570 m<sup>2</sup> | 24 €/m<sup>2</sup> | Charges 4.60€/m2/mes

Offices available for rent in the emblematic Diagonal 123 building, exclusively for offices. It has a total of 6412.55sqm available. 123 Diagonal is a building designed by the architect Dominique Perrault, located between López de Vega & Espronceda streets, just in front of the Central Park of Jean Nouvel. Oriented towards the center of the city of Barcelona. Adjacent to shops, restaurants and all kinds of services. The interior architecture presents technical flooring, false ceiling with recessed lighting, with high luxury levels and exterior and interior facade curtain wall, entrance of lots of natural light. It has a hot / cold air conditioning system and a fire protection system. Other features: -Concierge from 7am to 7pm -Security from 7pm to 7am -Availability of storage rooms from 11 to 32m2: € 7 / m2 / month -Community expenses: € 4.60 / sqm / month -Availability of parking spaces in the building: € 120 / month Excellent transport communications: -Metro L4 - Poblenou -Car - Via Diagonal, Ronda Litoral -Bus - 6,7,36,40,42,71,141,192 -Tram: Sant Adrià Station - Ciutadella / Vila Olímpica Contact us for more information. Be sure to visit our website to assess other options https://www.aoficinas.es/