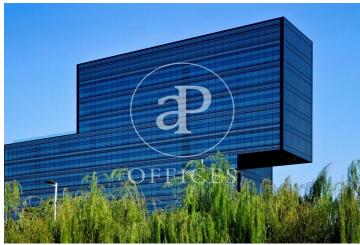

## 8,826 € | 570 m<sup>2</sup> | 24 €/m<sup>2</sup> | Charges 4.60€/m2/mes

Offices available for rent in the emblematic Diagonal 123 building, exclusively for offices. It has a total of 6412.55sqm available. 123 Diagonal is a building designed by the architect Dominique Perrault, located between López de Vega & Espronceda streets, just in front of the Central Park of Jean Nouvel. Oriented towards the center of the city of Barcelona. Adjacent to shops, restaurants and all kinds of services. The interior architecture presents technical flooring, false ceiling with recessed lighting, with high luxury levels and exterior and interior facade curtain wall, entrance of lots of natural light. It has a hot / cold air conditioning system and a fire protection system. Other features: -Concierge from 7am to 7pm -Security from 7pm to 7am -Availability of storage rooms from 11 to 32m2: € 7 / m2 / month -Community expenses: € 4.60 / sqm / month -Availability of parking spaces in the building: € 120 / month Excellent transport communications: -Metro L4 - Poblenou -Car - Via Diagonal, Ronda Litoral -Bus - 6,7,36,40,42,71,141,192 -Tram: Sant Adrià Station - Ciutadella / Vila Olímpica Contact us for more information. Be sure to visit our website to assess other options https://www.aoficinas.es/