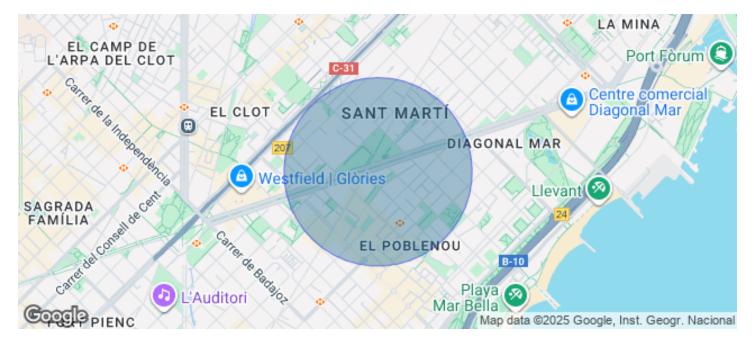

## 8,826 € | 570 m<sup>2</sup> | 24 €/m<sup>2</sup> | Charges 4.60€/m2/mes

Offices available for rent in the emblematic Diagonal 123 building, exclusively for offices. It has a total of 6412.55sqm available. 123 Diagonal is a building designed by the architect Dominique Perrault, located between López de Vega & Espronceda streets, just in front of the Central Park of Jean Nouvel. Oriented towards the center of the city of Barcelona. Adjacent to shops, restaurants and all kinds of services. The interior architecture presents technical flooring, false ceiling with recessed lighting, with high luxury levels and exterior and interior facade curtain wall, entrance of lots of natural light. It has a hot / cold air conditioning system and a fire protection system. Other features: -Concierge from 7am to 7pm -Security from 7pm to 7am -Availability of storage rooms from 11 to 32m2: € 7 / m2 / month -Community expenses: € 4.60 / sqm / month -Availability of parking spaces in the building: € 120 / month Excellent transport communications: -Metro L4 - Poblenou -Car - Via Diagonal, Ronda Litoral -Bus - 6,7,36,40,42,71,141,192 -Tram: Sant Adrià Station - Ciutadella / Vila Olímpica Contact us for more information. Be sure to visit our website to assess other options https://www.aoficinas.es/