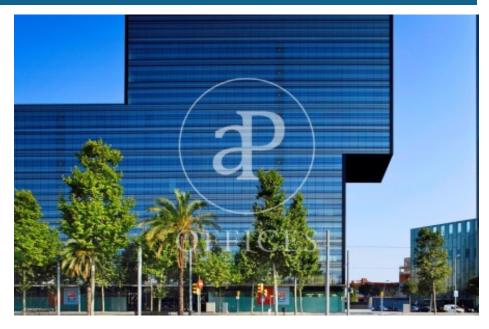

## 8,826 € | 570 m<sup>2</sup> | 24 €/m<sup>2</sup> | Charges 4.60€/m2/mes

Offices available for rent in the emblematic Diagonal 123 building, exclusively for offices. It has a total of 6412.55sqm available. 123 Diagonal is a building designed by the architect Dominique Perrault, located between López de Vega & Espronceda streets, just in front of the Central Park of Jean Nouvel. Oriented towards the center of the city of Barcelona. Adjacent to shops, restaurants and all kinds of services. The interior architecture presents technical flooring, false ceiling with recessed lighting, with high luxury levels and exterior and interior facade curtain wall, entrance of lots of natural light. It has a hot / cold air conditioning system and a fire protection system. Other features: -Concierge from 7am to 7pm -Security from 7pm to 7am -Availability of storage rooms from 11 to 32m2: € 7 / m2 / month -Community expenses: € 4.60 / sqm / month -Availability of parking spaces in the building: € 120 / month Excellent transport communications: -Metro L4 - Poblenou -Car - Via Diagonal, Ronda Litoral -Bus - 6,7,36,40,42,71,141,192 -Tram: Sant Adrià Station - Ciutadella / Vila Olímpica Contact us for more information. Be sure to visit our website to assess other options https://www.aoficinas.es/