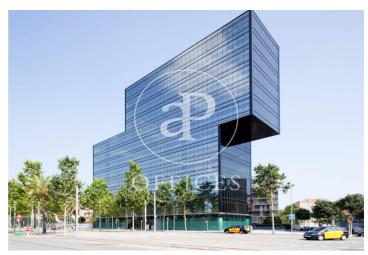

## 8,826 € | 570 m<sup>2</sup> | 24 €/m<sup>2</sup> | Charges 4.60€/m2/mes

Offices available for rent in the emblematic Diagonal 123 building, exclusively for offices. It has a total of 6412.55sqm available. 123 Diagonal is a building designed by the architect Dominique Perrault, located between López de Vega & Espronceda streets, just in front of the Central Park of Jean Nouvel. Oriented towards the center of the city of Barcelona. Adjacent to shops, restaurants and all kinds of services. The interior architecture presents technical flooring, false ceiling with recessed lighting, with high luxury levels and exterior and interior facade curtain wall, entrance of lots of natural light. It has a hot / cold air conditioning system and a fire protection system. Other features: -Concierge from 7am to 7pm -Security from 7pm to 7am -Availability of storage rooms from 11 to 32m2: € 7 / m2 / month -Community expenses: € 4.60 / sqm / month -Availability of parking spaces in the building: € 120 / month Excellent transport communications: -Metro L4 - Poblenou -Car - Via Diagonal, Ronda Litoral -Bus - 6,7,36,40,42,71,141,192 -Tram: Sant Adrià Station - Ciutadella / Vila Olímpica Contact us for more information. Be sure to visit our website to assess other options https://www.aoficinas.es/