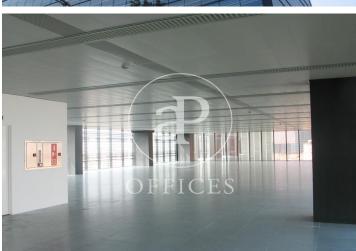

## 8,826 € | 570 m<sup>2</sup> | 24 €/m<sup>2</sup> | Charges 4.60€/m2/mes

Offices available for rent in the emblematic Diagonal 123 building, exclusively for offices. It has a total of 6412.55sqm available. 123 Diagonal is a building designed by the architect Dominique Perrault, located between López de Vega & Espronceda streets, just in front of the Central Park of Jean Nouvel. Oriented towards the center of the city of Barcelona. Adjacent to shops, restaurants and all kinds of services. The interior architecture presents technical flooring, false ceiling with recessed lighting, with high luxury levels and exterior and interior facade curtain wall, entrance of lots of natural light. It has a hot / cold air conditioning system and a fire protection system. Other features: -Concierge from 7am to 7pm -Security from 7pm to 7am -Availability of storage rooms from 11 to 32m2: € 7 / m2 / month -Community expenses: € 4.60 / sqm / month -Availability of parking spaces in the building: € 120 / month Excellent transport communications: -Metro L4 - Poblenou -Car - Via Diagonal, Ronda Litoral -Bus - 6,7,36,40,42,71,141,192 -Tram: Sant Adrià Station - Ciutadella / Vila Olímpica Contact us for more information. Be sure to visit our website to assess other options https://www.aoficinas.es/