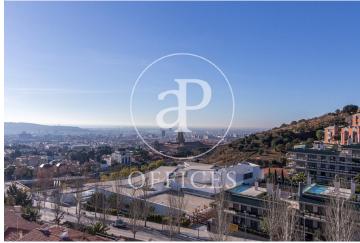

## 8,826 € | 841 m<sup>2</sup> | 24 €/m<sup>2</sup> | Charges 4.60€/m2/mes

Offices available for rent in the emblematic Diagonal 123 building, exclusively for offices. It has a total of 6412.55sqm available. 123 Diagonal is a building designed by the architect Dominique Perrault, located between López de Vega & Espronceda streets, just in front of the Central Park of Jean Nouvel. Oriented towards the center of the city of Barcelona. Adjacent to shops, restaurants and all kinds of services. The interior architecture presents technical flooring, false ceiling with recessed lighting, with high luxury levels and exterior and interior facade curtain wall, entrance of lots of natural light. It has a hot / cold air conditioning system and a fire protection system. Other features: -Concierge from 7am to 7pm -Security from 7pm to 7am -Availability of storage rooms from 11 to 32m2: € 7 / m2 / month -Community expenses: € 4.60 / sqm / month -Availability of parking spaces in the building: € 120 / month Excellent transport communications: -Metro L4 - Poblenou -Car - Via Diagonal, Ronda Litoral -Bus - 6,7,36,40,42,71,141,192 -Tram: Sant Adrià Station - Ciutadella / Vila Olímpica Contact us for more information. Be sure to visit our website to assess other options https://www.aoficinas.es/