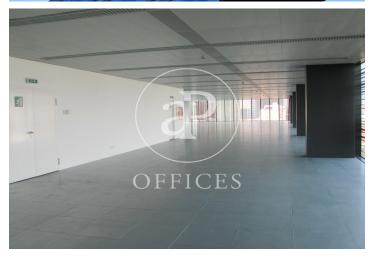

## 8,826 € | 841 m<sup>2</sup> | 24 €/m<sup>2</sup> | Charges 4.60€/m2/mes

Offices available for rent in the emblematic Diagonal 123 building, exclusively for offices. It has a total of 6412.55sqm available. 123 Diagonal is a building designed by the architect Dominique Perrault, located between López de Vega & Espronceda streets, just in front of the Central Park of Jean Nouvel. Oriented towards the center of the city of Barcelona. Adjacent to shops, restaurants and all kinds of services. The interior architecture presents technical flooring, false ceiling with recessed lighting, with high luxury levels and exterior and interior facade curtain wall, entrance of lots of natural light. It has a hot / cold air conditioning system and a fire protection system. Other features: -Concierge from 7am to 7pm -Security from 7pm to 7am -Availability of storage rooms from 11 to 32m2: € 7 / m2 / month -Community expenses: € 4.60 / sqm / month -Availability of parking spaces in the building: € 120 / month Excellent transport communications: -Metro L4 - Poblenou -Car - Via Diagonal, Ronda Litoral -Bus - 6,7,36,40,42,71,141,192 -Tram: Sant Adrià Station - Ciutadella / Vila Olímpica Contact us for more information. Be sure to visit our website to assess other options https://www.aoficinas.es/