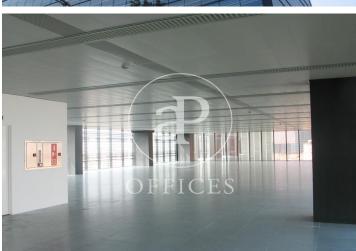

## 8,826 € | 841 m<sup>2</sup> | 24 €/m<sup>2</sup> | Charges 4.60€/m2/mes

Offices available for rent in the emblematic Diagonal 123 building, exclusively for offices. It has a total of 6412.55sqm available. 123 Diagonal is a building designed by the architect Dominique Perrault, located between López de Vega & Espronceda streets, just in front of the Central Park of Jean Nouvel. Oriented towards the center of the city of Barcelona. Adjacent to shops, restaurants and all kinds of services. The interior architecture presents technical flooring, false ceiling with recessed lighting, with high luxury levels and exterior and interior facade curtain wall, entrance of lots of natural light. It has a hot / cold air conditioning system and a fire protection system. Other features: -Concierge from 7am to 7pm -Security from 7pm to 7am -Availability of storage rooms from 11 to 32m2: € 7 / m2 / month -Community expenses: € 4.60 / sqm / month -Availability of parking spaces in the building: € 120 / month Excellent transport communications: -Metro L4 - Poblenou -Car - Via Diagonal, Ronda Litoral -Bus - 6,7,36,40,42,71,141,192 -Tram: Sant Adrià Station - Ciutadella / Vila Olímpica Contact us for more information. Be sure to visit our website to assess other options https://www.aoficinas.es/