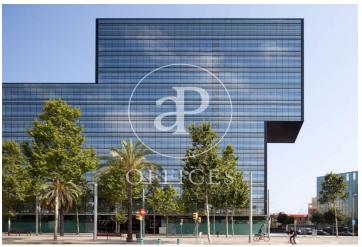

## 8,826 € | 841 m<sup>2</sup> | 24 €/m<sup>2</sup> | Charges 4.60€/m2/mes

Offices available for rent in the emblematic Diagonal 123 building, exclusively for offices. It has a total of 6412.55sqm available. 123 Diagonal is a building designed by the architect Dominique Perrault, located between López de Vega & Espronceda streets, just in front of the Central Park of Jean Nouvel. Oriented towards the center of the city of Barcelona. Adjacent to shops, restaurants and all kinds of services. The interior architecture presents technical flooring, false ceiling with recessed lighting, with high luxury levels and exterior and interior facade curtain wall, entrance of lots of natural light. It has a hot / cold air conditioning system and a fire protection system. Other features: -Concierge from 7am to 7pm -Security from 7pm to 7am -Availability of storage rooms from 11 to 32m2: € 7 / m2 / month -Community expenses: € 4.60 / sqm / month -Availability of parking spaces in the building: € 120 / month Excellent transport communications: -Metro L4 - Poblenou -Car - Via Diagonal, Ronda Litoral -Bus - 6,7,36,40,42,71,141,192 -Tram: Sant Adrià Station - Ciutadella / Vila Olímpica Contact us for more information. Be sure to visit our website to assess other options https://www.aoficinas.es/