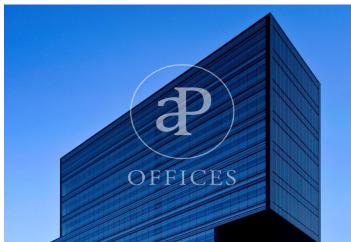

## 8,826 € | 841 m<sup>2</sup> | 24 €/m<sup>2</sup> | Charges 4.60€/m2/mes

Offices available for rent in the emblematic Diagonal 123 building, exclusively for offices. It has a total of 6412.55sqm available. 123 Diagonal is a building designed by the architect Dominique Perrault, located between López de Vega & Espronceda streets, just in front of the Central Park of Jean Nouvel. Oriented towards the center of the city of Barcelona. Adjacent to shops, restaurants and all kinds of services. The interior architecture presents technical flooring, false ceiling with recessed lighting, with high luxury levels and exterior and interior facade curtain wall, entrance of lots of natural light. It has a hot / cold air conditioning system and a fire protection system. Other features: -Concierge from 7am to 7pm -Security from 7pm to 7am -Availability of storage rooms from 11 to 32m2: € 7 / m2 / month -Community expenses: € 4.60 / sqm / month -Availability of parking spaces in the building: € 120 / month Excellent transport communications: -Metro L4 - Poblenou -Car - Via Diagonal, Ronda Litoral -Bus - 6,7,36,40,42,71,141,192 -Tram: Sant Adrià Station - Ciutadella / Vila Olímpica Contact us for more information. Be sure to visit our website to assess other options https://www.aoficinas.es/