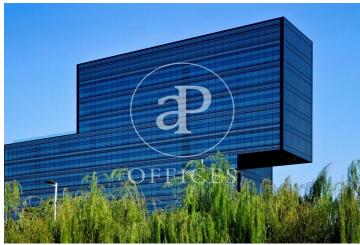

## 8,826 € | 841 m<sup>2</sup> | 24 €/m<sup>2</sup> | Charges 4.60€/m2/mes

Offices available for rent in the emblematic Diagonal 123 building, exclusively for offices. It has a total of 6412.55sqm available. 123 Diagonal is a building designed by the architect Dominique Perrault, located between López de Vega & Espronceda streets, just in front of the Central Park of Jean Nouvel. Oriented towards the center of the city of Barcelona. Adjacent to shops, restaurants and all kinds of services. The interior architecture presents technical flooring, false ceiling with recessed lighting, with high luxury levels and exterior and interior facade curtain wall, entrance of lots of natural light. It has a hot / cold air conditioning system and a fire protection system. Other features: -Concierge from 7am to 7pm -Security from 7pm to 7am -Availability of storage rooms from 11 to 32m2: € 7 / m2 / month -Community expenses: € 4.60 / sqm / month -Availability of parking spaces in the building: € 120 / month Excellent transport communications: -Metro L4 - Poblenou -Car - Via Diagonal, Ronda Litoral -Bus - 6,7,36,40,42,71,141,192 -Tram: Sant Adrià Station - Ciutadella / Vila Olímpica Contact us for more information. Be sure to visit our website to assess other options https://www.aoficinas.es/