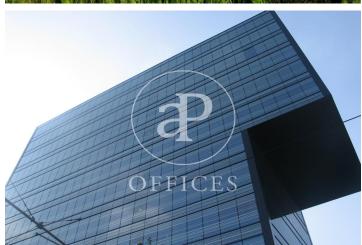

## 8,826 € | 841 m<sup>2</sup> | 24 €/m<sup>2</sup> | Charges 4.60€/m2/mes

Offices available for rent in the emblematic Diagonal 123 building, exclusively for offices. It has a total of 6412.55sqm available. 123 Diagonal is a building designed by the architect Dominique Perrault, located between López de Vega & Espronceda streets, just in front of the Central Park of Jean Nouvel. Oriented towards the center of the city of Barcelona. Adjacent to shops, restaurants and all kinds of services. The interior architecture presents technical flooring, false ceiling with recessed lighting, with high luxury levels and exterior and interior facade curtain wall, entrance of lots of natural light. It has a hot / cold air conditioning system and a fire protection system. Other features: -Concierge from 7am to 7pm -Security from 7pm to 7am -Availability of storage rooms from 11 to 32m2: € 7 / m2 / month -Community expenses: € 4.60 / sqm / month -Availability of parking spaces in the building: € 120 / month Excellent transport communications: -Metro L4 - Poblenou -Car - Via Diagonal, Ronda Litoral -Bus - 6,7,36,40,42,71,141,192 -Tram: Sant Adrià Station - Ciutadella / Vila Olímpica Contact us for more information. Be sure to visit our website to assess other options https://www.aoficinas.es/