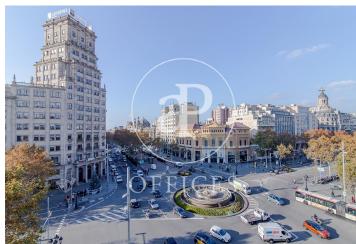

## 8,826 € | 841 m<sup>2</sup> | 24 €/m<sup>2</sup> | Charges 4.60€/m2/mes

Offices available for rent in the emblematic Diagonal 123 building, exclusively for offices. It has a total of 6412.55sqm available. 123 Diagonal is a building designed by the architect Dominique Perrault, located between López de Vega & Espronceda streets, just in front of the Central Park of Jean Nouvel. Oriented towards the center of the city of Barcelona. Adjacent to shops, restaurants and all kinds of services. The interior architecture presents technical flooring, false ceiling with recessed lighting, with high luxury levels and exterior and interior facade curtain wall, entrance of lots of natural light. It has a hot / cold air conditioning system and a fire protection system. Other features: -Concierge from 7am to 7pm -Security from 7pm to 7am -Availability of storage rooms from 11 to 32m2: € 7 / m2 / month -Community expenses: € 4.60 / sqm / month -Availability of parking spaces in the building: € 120 / month Excellent transport communications: -Metro L4 - Poblenou -Car - Via Diagonal, Ronda Litoral -Bus - 6,7,36,40,42,71,141,192 -Tram: Sant Adrià Station - Ciutadella / Vila Olímpica Contact us for more information. Be sure to visit our website to assess other options https://www.aoficinas.es/