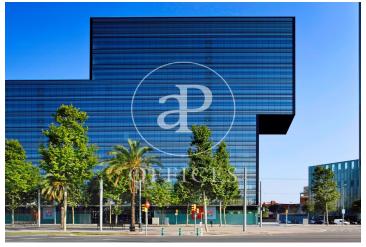

## 8,826 € | 841 m<sup>2</sup> | 24 €/m<sup>2</sup> | Charges 4.60€/m2/mes

Offices available for rent in the emblematic Diagonal 123 building, exclusively for offices. It has a total of 6412.55sqm available. 123 Diagonal is a building designed by the architect Dominique Perrault, located between López de Vega & Espronceda streets, just in front of the Central Park of Jean Nouvel. Oriented towards the center of the city of Barcelona. Adjacent to shops, restaurants and all kinds of services. The interior architecture presents technical flooring, false ceiling with recessed lighting, with high luxury levels and exterior and interior facade curtain wall, entrance of lots of natural light. It has a hot / cold air conditioning system and a fire protection system. Other features: -Concierge from 7am to 7pm -Security from 7pm to 7am -Availability of storage rooms from 11 to 32m2: € 7 / m2 / month -Community expenses: € 4.60 / sqm / month -Availability of parking spaces in the building: € 120 / month Excellent transport communications: -Metro L4 - Poblenou -Car - Via Diagonal, Ronda Litoral -Bus - 6,7,36,40,42,71,141,192 -Tram: Sant Adrià Station - Ciutadella / Vila Olímpica Contact us for more information. Be sure to visit our website to assess other options https://www.aoficinas.es/