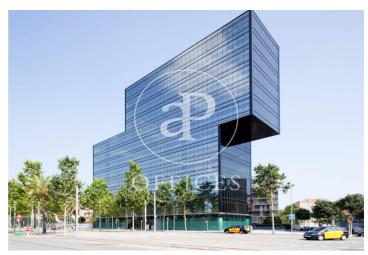

## 8,826 € | 841 m<sup>2</sup> | 24 €/m<sup>2</sup> | Charges 4.60€/m2/mes

Offices available for rent in the emblematic Diagonal 123 building, exclusively for offices. It has a total of 6412.55sqm available. 123 Diagonal is a building designed by the architect Dominique Perrault, located between López de Vega & Espronceda streets, just in front of the Central Park of Jean Nouvel. Oriented towards the center of the city of Barcelona. Adjacent to shops, restaurants and all kinds of services. The interior architecture presents technical flooring, false ceiling with recessed lighting, with high luxury levels and exterior and interior facade curtain wall, entrance of lots of natural light. It has a hot / cold air conditioning system and a fire protection system. Other features: -Concierge from 7am to 7pm -Security from 7pm to 7am -Availability of storage rooms from 11 to 32m2: € 7 / m2 / month -Community expenses: € 4.60 / sqm / month -Availability of parking spaces in the building: € 120 / month Excellent transport communications: -Metro L4 - Poblenou -Car - Via Diagonal, Ronda Litoral -Bus - 6,7,36,40,42,71,141,192 -Tram: Sant Adrià Station - Ciutadella / Vila Olímpica Contact us for more information. Be sure to visit our website to assess other options https://www.aoficinas.es/