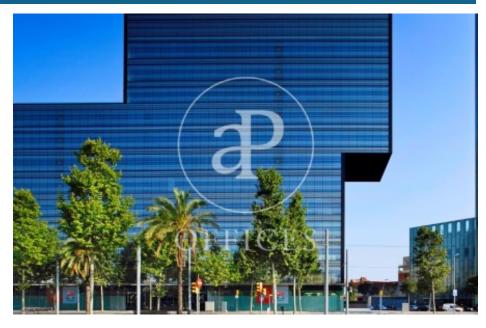

## 8,826 € | 841 m<sup>2</sup> | 24 €/m<sup>2</sup> | Charges 4.60€/m2/mes

Offices available for rent in the emblematic Diagonal 123 building, exclusively for offices. It has a total of 6412.55sqm available. 123 Diagonal is a building designed by the architect Dominique Perrault, located between López de Vega & Espronceda streets, just in front of the Central Park of Jean Nouvel. Oriented towards the center of the city of Barcelona. Adjacent to shops, restaurants and all kinds of services. The interior architecture presents technical flooring, false ceiling with recessed lighting, with high luxury levels and exterior and interior facade curtain wall, entrance of lots of natural light. It has a hot / cold air conditioning system and a fire protection system. Other features: -Concierge from 7am to 7pm -Security from 7pm to 7am -Availability of storage rooms from 11 to 32m2: € 7 / m2 / month -Community expenses: € 4.60 / sqm / month -Availability of parking spaces in the building: € 120 / month Excellent transport communications: -Metro L4 - Poblenou -Car - Via Diagonal, Ronda Litoral -Bus - 6,7,36,40,42,71,141,192 -Tram: Sant Adrià Station - Ciutadella / Vila Olímpica Contact us for more information. Be sure to visit our website to assess other options https://www.aoficinas.es/