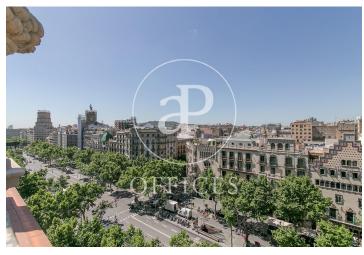

## 8,826 € | 841 m<sup>2</sup> | 24 €/m<sup>2</sup> | Charges 4.60€/m2/mes

Offices available for rent in the emblematic Diagonal 123 building, exclusively for offices. It has a total of 6412.55sqm available. 123 Diagonal is a building designed by the architect Dominique Perrault, located between López de Vega & Espronceda streets, just in front of the Central Park of Jean Nouvel. Oriented towards the center of the city of Barcelona. Adjacent to shops, restaurants and all kinds of services. The interior architecture presents technical flooring, false ceiling with recessed lighting, with high luxury levels and exterior and interior facade curtain wall, entrance of lots of natural light. It has a hot / cold air conditioning system and a fire protection system. Other features: -Concierge from 7am to 7pm -Security from 7pm to 7am -Availability of storage rooms from 11 to 32m2: € 7 / m2 / month -Community expenses: € 4.60 / sqm / month -Availability of parking spaces in the building: € 120 / month Excellent transport communications: -Metro L4 - Poblenou -Car - Via Diagonal, Ronda Litoral -Bus - 6,7,36,40,42,71,141,192 -Tram: Sant Adrià Station - Ciutadella / Vila Olímpica Contact us for more information. Be sure to visit our website to assess other options https://www.aoficinas.es/