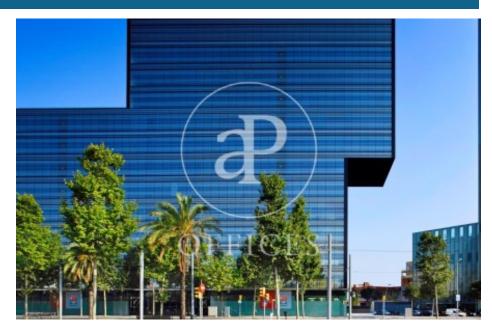

## 8,826 € | 841 m<sup>2</sup> | 24 €/m<sup>2</sup> | Charges 4.60€/m2/mes

Offices available for rent in the emblematic Diagonal 123 building, exclusively for offices. It has a total of 6412.55sqm available. 123 Diagonal is a building designed by the architect Dominique Perrault, located between López de Vega & Espronceda streets, just in front of the Central Park of Jean Nouvel. Oriented towards the center of the city of Barcelona. Adjacent to shops, restaurants and all kinds of services. The interior architecture presents technical flooring, false ceiling with recessed lighting, with high luxury levels and exterior and interior facade curtain wall, entrance of lots of natural light. It has a hot / cold air conditioning system and a fire protection system. Other features: -Concierge from 7am to 7pm -Security from 7pm to 7am -Availability of storage rooms from 11 to 32m2: € 7 / m2 / month -Community expenses: € 4.60 / sqm / month -Availability of parking spaces in the building: € 120 / month Excellent transport communications: -Metro L4 - Poblenou -Car - Via Diagonal, Ronda Litoral -Bus - 6,7,36,40,42,71,141,192 -Tram: Sant Adrià Station - Ciutadella / Vila Olímpica Contact us for more information. Be sure to visit our website to assess other options https://www.aoficinas.es/