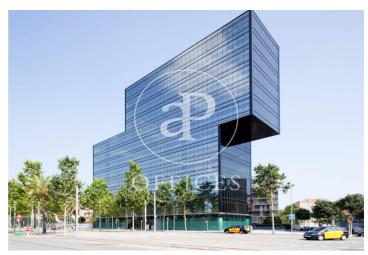

## 8,826 € | 841 m<sup>2</sup> | 28 €/m<sup>2</sup> | Charges 4.60€/m2/mes

Offices available for rent in the emblematic Diagonal 123 building, exclusively for offices. It has a total of 6412.55sqm available. 123 Diagonal is a building designed by the architect Dominique Perrault, located between López de Vega & Espronceda streets, just in front of the Central Park of Jean Nouvel. Oriented towards the center of the city of Barcelona. Adjacent to shops, restaurants and all kinds of services. The interior architecture presents technical flooring, false ceiling with recessed lighting, with high luxury levels and exterior and interior facade curtain wall, entrance of lots of natural light. It has a hot / cold air conditioning system and a fire protection system. Other features: -Concierge from 7am to 7pm -Security from 7pm to 7am -Availability of storage rooms from 11 to 32m2: € 7 / m2 / month -Community expenses: € 4.60 / sqm / month -Availability of parking spaces in the building: € 120 / month Excellent transport communications: -Metro L4 - Poblenou -Car - Via Diagonal, Ronda Litoral -Bus - 6,7,36,40,42,71,141,192 -Tram: Sant Adrià Station - Ciutadella / Vila Olímpica Contact us for more information. Be sure to visit our website to assess other options https://www.aoficinas.es/