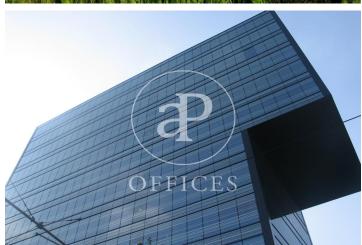

## 8,826 € | 841 m<sup>2</sup> | 28 €/m<sup>2</sup> | Charges 4.60€/m2/mes

Offices available for rent in the emblematic Diagonal 123 building, exclusively for offices. It has a total of 6412.55sqm available. 123 Diagonal is a building designed by the architect Dominique Perrault, located between López de Vega & Espronceda streets, just in front of the Central Park of Jean Nouvel. Oriented towards the center of the city of Barcelona. Adjacent to shops, restaurants and all kinds of services. The interior architecture presents technical flooring, false ceiling with recessed lighting, with high luxury levels and exterior and interior facade curtain wall, entrance of lots of natural light. It has a hot / cold air conditioning system and a fire protection system. Other features: -Concierge from 7am to 7pm -Security from 7pm to 7am -Availability of storage rooms from 11 to 32m2: € 7 / m2 / month -Community expenses: € 4.60 / sqm / month -Availability of parking spaces in the building: € 120 / month Excellent transport communications: -Metro L4 - Poblenou -Car - Via Diagonal, Ronda Litoral -Bus - 6,7,36,40,42,71,141,192 -Tram: Sant Adrià Station - Ciutadella / Vila Olímpica Contact us for more information. Be sure to visit our website to assess other options https://www.aoficinas.es/