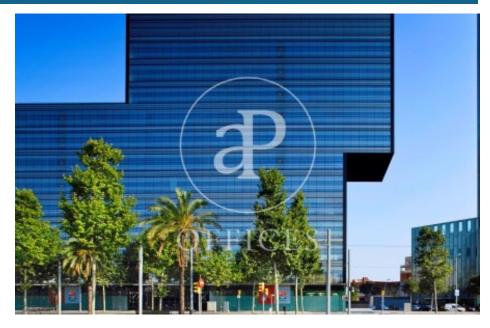

## 8,826 € | 841 m<sup>2</sup> | 28 €/m<sup>2</sup> | Charges 4.60€/m2/mes

Offices available for rent in the emblematic Diagonal 123 building, exclusively for offices. It has a total of 6412.55sqm available. 123 Diagonal is a building designed by the architect Dominique Perrault, located between López de Vega & Espronceda streets, just in front of the Central Park of Jean Nouvel. Oriented towards the center of the city of Barcelona. Adjacent to shops, restaurants and all kinds of services. The interior architecture presents technical flooring, false ceiling with recessed lighting, with high luxury levels and exterior and interior facade curtain wall, entrance of lots of natural light. It has a hot / cold air conditioning system and a fire protection system. Other features: -Concierge from 7am to 7pm -Security from 7pm to 7am -Availability of storage rooms from 11 to 32m2: € 7 / m2 / month -Community expenses: € 4.60 / sqm / month -Availability of parking spaces in the building: € 120 / month Excellent transport communications: -Metro L4 - Poblenou -Car - Via Diagonal, Ronda Litoral -Bus - 6,7,36,40,42,71,141,192 -Tram: Sant Adrià Station - Ciutadella / Vila Olímpica Contact us for more information. Be sure to visit our website to assess other options https://www.aoficinas.es/