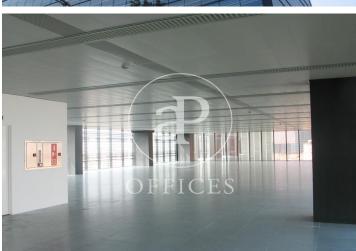

## 8,826 € | 841 m<sup>2</sup> | 28 €/m<sup>2</sup> | Charges 4.60€/m2/mes

Offices available for rent in the emblematic Diagonal 123 building, exclusively for offices. It has a total of 6412.55sqm available. 123 Diagonal is a building designed by the architect Dominique Perrault, located between López de Vega & Espronceda streets, just in front of the Central Park of Jean Nouvel. Oriented towards the center of the city of Barcelona. Adjacent to shops, restaurants and all kinds of services. The interior architecture presents technical flooring, false ceiling with recessed lighting, with high luxury levels and exterior and interior facade curtain wall, entrance of lots of natural light. It has a hot / cold air conditioning system and a fire protection system. Other features: -Concierge from 7am to 7pm -Security from 7pm to 7am -Availability of storage rooms from 11 to 32m2: € 7 / m2 / month -Community expenses: € 4.60 / sqm / month -Availability of parking spaces in the building: € 120 / month Excellent transport communications: -Metro L4 - Poblenou -Car - Via Diagonal, Ronda Litoral -Bus - 6,7,36,40,42,71,141,192 -Tram: Sant Adrià Station - Ciutadella / Vila Olímpica Contact us for more information. Be sure to visit our website to assess other options https://www.aoficinas.es/