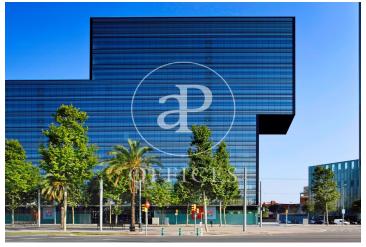

## 8,826 € | 841 m<sup>2</sup> | 28 €/m<sup>2</sup> | Charges 4.60€/m2/mes

Offices available for rent in the emblematic Diagonal 123 building, exclusively for offices. It has a total of 6412.55sqm available. 123 Diagonal is a building designed by the architect Dominique Perrault, located between López de Vega & Espronceda streets, just in front of the Central Park of Jean Nouvel. Oriented towards the center of the city of Barcelona. Adjacent to shops, restaurants and all kinds of services. The interior architecture presents technical flooring, false ceiling with recessed lighting, with high luxury levels and exterior and interior facade curtain wall, entrance of lots of natural light. It has a hot / cold air conditioning system and a fire protection system. Other features: -Concierge from 7am to 7pm -Security from 7pm to 7am -Availability of storage rooms from 11 to 32m2: € 7 / m2 / month -Community expenses: € 4.60 / sqm / month -Availability of parking spaces in the building: € 120 / month Excellent transport communications: -Metro L4 - Poblenou -Car - Via Diagonal, Ronda Litoral -Bus - 6,7,36,40,42,71,141,192 -Tram: Sant Adrià Station - Ciutadella / Vila Olímpica Contact us for more information. Be sure to visit our website to assess other options https://www.aoficinas.es/