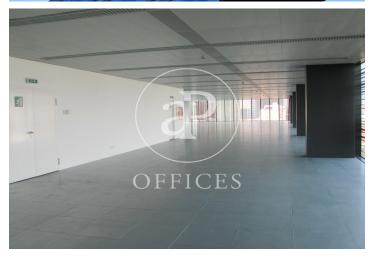

## 8,826 € | 841 m<sup>2</sup> | 28 €/m<sup>2</sup> | Charges 4.60€/m2/mes

Offices available for rent in the emblematic Diagonal 123 building, exclusively for offices. It has a total of 6412.55sqm available. 123 Diagonal is a building designed by the architect Dominique Perrault, located between López de Vega & Espronceda streets, just in front of the Central Park of Jean Nouvel. Oriented towards the center of the city of Barcelona. Adjacent to shops, restaurants and all kinds of services. The interior architecture presents technical flooring, false ceiling with recessed lighting, with high luxury levels and exterior and interior facade curtain wall, entrance of lots of natural light. It has a hot / cold air conditioning system and a fire protection system. Other features: -Concierge from 7am to 7pm -Security from 7pm to 7am -Availability of storage rooms from 11 to 32m2: € 7 / m2 / month -Community expenses: € 4.60 / sqm / month -Availability of parking spaces in the building: € 120 / month Excellent transport communications: -Metro L4 - Poblenou -Car - Via Diagonal, Ronda Litoral -Bus - 6,7,36,40,42,71,141,192 -Tram: Sant Adrià Station - Ciutadella / Vila Olímpica Contact us for more information. Be sure to visit our website to assess other options https://www.aoficinas.es/