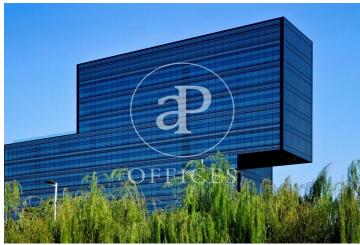

## 8,826 € | 841 m<sup>2</sup> | 28 €/m<sup>2</sup> | Charges 4.60€/m2/mes

Offices available for rent in the emblematic Diagonal 123 building, exclusively for offices. It has a total of 6412.55sqm available. 123 Diagonal is a building designed by the architect Dominique Perrault, located between López de Vega & Espronceda streets, just in front of the Central Park of Jean Nouvel. Oriented towards the center of the city of Barcelona. Adjacent to shops, restaurants and all kinds of services. The interior architecture presents technical flooring, false ceiling with recessed lighting, with high luxury levels and exterior and interior facade curtain wall, entrance of lots of natural light. It has a hot / cold air conditioning system and a fire protection system. Other features: -Concierge from 7am to 7pm -Security from 7pm to 7am -Availability of storage rooms from 11 to 32m2: € 7 / m2 / month -Community expenses: € 4.60 / sqm / month -Availability of parking spaces in the building: € 120 / month Excellent transport communications: -Metro L4 - Poblenou -Car - Via Diagonal, Ronda Litoral -Bus - 6,7,36,40,42,71,141,192 -Tram: Sant Adrià Station - Ciutadella / Vila Olímpica Contact us for more information. Be sure to visit our website to assess other options https://www.aoficinas.es/