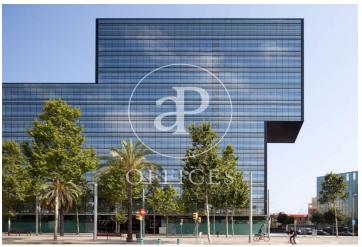

## 8,826 € | 841 m<sup>2</sup> | 28 €/m<sup>2</sup> | Charges 4.60€/m2/mes

Offices available for rent in the emblematic Diagonal 123 building, exclusively for offices. It has a total of 6412.55sqm available. 123 Diagonal is a building designed by the architect Dominique Perrault, located between López de Vega & Espronceda streets, just in front of the Central Park of Jean Nouvel. Oriented towards the center of the city of Barcelona. Adjacent to shops, restaurants and all kinds of services. The interior architecture presents technical flooring, false ceiling with recessed lighting, with high luxury levels and exterior and interior facade curtain wall, entrance of lots of natural light. It has a hot / cold air conditioning system and a fire protection system. Other features: -Concierge from 7am to 7pm -Security from 7pm to 7am -Availability of storage rooms from 11 to 32m2: € 7 / m2 / month -Community expenses: € 4.60 / sqm / month -Availability of parking spaces in the building: € 120 / month Excellent transport communications: -Metro L4 - Poblenou -Car - Via Diagonal, Ronda Litoral -Bus - 6,7,36,40,42,71,141,192 -Tram: Sant Adrià Station - Ciutadella / Vila Olímpica Contact us for more information. Be sure to visit our website to assess other options https://www.aoficinas.es/