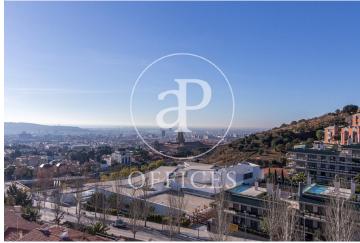

## 8,826 € | 360 m<sup>2</sup> | 24 €/m<sup>2</sup> | Charges 4.60€/m2/mes

Offices available for rent in the emblematic Diagonal 123 building, exclusively for offices. It has a total of 6412.55sqm available. 123 Diagonal is a building designed by the architect Dominique Perrault, located between López de Vega & Espronceda streets, just in front of the Central Park of Jean Nouvel. Oriented towards the center of the city of Barcelona. Adjacent to shops, restaurants and all kinds of services. The interior architecture presents technical flooring, false ceiling with recessed lighting, with high luxury levels and exterior and interior facade curtain wall, entrance of lots of natural light. It has a hot / cold air conditioning system and a fire protection system. Other features: -Concierge from 7am to 7pm -Security from 7pm to 7am -Availability of storage rooms from 11 to 32m2: € 7 / m2 / month -Community expenses: € 4.60 / sqm / month -Availability of parking spaces in the building: € 120 / month Excellent transport communications: -Metro L4 - Poblenou -Car - Via Diagonal, Ronda Litoral -Bus - 6,7,36,40,42,71,141,192 -Tram: Sant Adrià Station - Ciutadella / Vila Olímpica Contact us for more information. Be sure to visit our website to assess other options https://www.aoficinas.es/