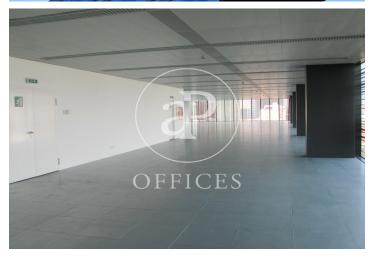

## 8,826 € | 360 m<sup>2</sup> | 24 €/m<sup>2</sup> | Charges 4.60€/m2/mes

Offices available for rent in the emblematic Diagonal 123 building, exclusively for offices. It has a total of 6412.55sqm available. 123 Diagonal is a building designed by the architect Dominique Perrault, located between López de Vega & Espronceda streets, just in front of the Central Park of Jean Nouvel. Oriented towards the center of the city of Barcelona. Adjacent to shops, restaurants and all kinds of services. The interior architecture presents technical flooring, false ceiling with recessed lighting, with high luxury levels and exterior and interior facade curtain wall, entrance of lots of natural light. It has a hot / cold air conditioning system and a fire protection system. Other features: -Concierge from 7am to 7pm -Security from 7pm to 7am -Availability of storage rooms from 11 to 32m2: € 7 / m2 / month -Community expenses: € 4.60 / sqm / month -Availability of parking spaces in the building: € 120 / month Excellent transport communications: -Metro L4 - Poblenou -Car - Via Diagonal, Ronda Litoral -Bus - 6,7,36,40,42,71,141,192 -Tram: Sant Adrià Station - Ciutadella / Vila Olímpica Contact us for more information. Be sure to visit our website to assess other options https://www.aoficinas.es/