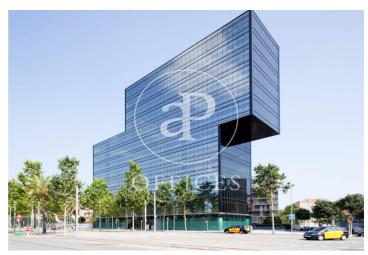

## 8,826 € | 360 m<sup>2</sup> | 24 €/m<sup>2</sup> | Charges 4.60€/m2/mes

Offices available for rent in the emblematic Diagonal 123 building, exclusively for offices. It has a total of 6412.55sqm available. 123 Diagonal is a building designed by the architect Dominique Perrault, located between López de Vega & Espronceda streets, just in front of the Central Park of Jean Nouvel. Oriented towards the center of the city of Barcelona. Adjacent to shops, restaurants and all kinds of services. The interior architecture presents technical flooring, false ceiling with recessed lighting, with high luxury levels and exterior and interior facade curtain wall, entrance of lots of natural light. It has a hot / cold air conditioning system and a fire protection system. Other features: -Concierge from 7am to 7pm -Security from 7pm to 7am -Availability of storage rooms from 11 to 32m2: € 7 / m2 / month -Community expenses: € 4.60 / sqm / month -Availability of parking spaces in the building: € 120 / month Excellent transport communications: -Metro L4 - Poblenou -Car - Via Diagonal, Ronda Litoral -Bus - 6,7,36,40,42,71,141,192 -Tram: Sant Adrià Station - Ciutadella / Vila Olímpica Contact us for more information. Be sure to visit our website to assess other options https://www.aoficinas.es/