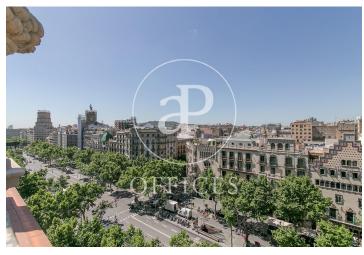

## 8,826 € | 360 m<sup>2</sup> | 24 €/m<sup>2</sup> | Charges 4.60€/m2/mes

Offices available for rent in the emblematic Diagonal 123 building, exclusively for offices. It has a total of 6412.55sqm available. 123 Diagonal is a building designed by the architect Dominique Perrault, located between López de Vega & Espronceda streets, just in front of the Central Park of Jean Nouvel. Oriented towards the center of the city of Barcelona. Adjacent to shops, restaurants and all kinds of services. The interior architecture presents technical flooring, false ceiling with recessed lighting, with high luxury levels and exterior and interior facade curtain wall, entrance of lots of natural light. It has a hot / cold air conditioning system and a fire protection system. Other features: -Concierge from 7am to 7pm -Security from 7pm to 7am -Availability of storage rooms from 11 to 32m2: € 7 / m2 / month -Community expenses: € 4.60 / sqm / month -Availability of parking spaces in the building: € 120 / month Excellent transport communications: -Metro L4 - Poblenou -Car - Via Diagonal, Ronda Litoral -Bus - 6,7,36,40,42,71,141,192 -Tram: Sant Adrià Station - Ciutadella / Vila Olímpica Contact us for more information. Be sure to visit our website to assess other options https://www.aoficinas.es/