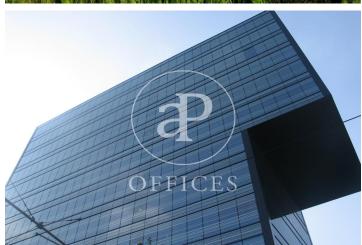

## 8,826 € | 360 m<sup>2</sup> | 24 €/m<sup>2</sup> | Charges 4.60€/m2/mes

Offices available for rent in the emblematic Diagonal 123 building, exclusively for offices. It has a total of 6412.55sqm available. 123 Diagonal is a building designed by the architect Dominique Perrault, located between López de Vega & Espronceda streets, just in front of the Central Park of Jean Nouvel. Oriented towards the center of the city of Barcelona. Adjacent to shops, restaurants and all kinds of services. The interior architecture presents technical flooring, false ceiling with recessed lighting, with high luxury levels and exterior and interior facade curtain wall, entrance of lots of natural light. It has a hot / cold air conditioning system and a fire protection system. Other features: -Concierge from 7am to 7pm -Security from 7pm to 7am -Availability of storage rooms from 11 to 32m2: € 7 / m2 / month -Community expenses: € 4.60 / sqm / month -Availability of parking spaces in the building: € 120 / month Excellent transport communications: -Metro L4 - Poblenou -Car - Via Diagonal, Ronda Litoral -Bus - 6,7,36,40,42,71,141,192 -Tram: Sant Adrià Station - Ciutadella / Vila Olímpica Contact us for more information. Be sure to visit our website to assess other options https://www.aoficinas.es/