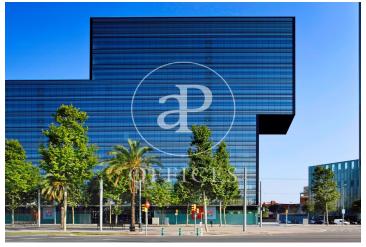

## 8,826 € | 360 m<sup>2</sup> | 24 €/m<sup>2</sup> | Charges 4.60€/m2/mes

Offices available for rent in the emblematic Diagonal 123 building, exclusively for offices. It has a total of 6412.55sqm available. 123 Diagonal is a building designed by the architect Dominique Perrault, located between López de Vega & Espronceda streets, just in front of the Central Park of Jean Nouvel. Oriented towards the center of the city of Barcelona. Adjacent to shops, restaurants and all kinds of services. The interior architecture presents technical flooring, false ceiling with recessed lighting, with high luxury levels and exterior and interior facade curtain wall, entrance of lots of natural light. It has a hot / cold air conditioning system and a fire protection system. Other features: -Concierge from 7am to 7pm -Security from 7pm to 7am -Availability of storage rooms from 11 to 32m2: € 7 / m2 / month -Community expenses: € 4.60 / sqm / month -Availability of parking spaces in the building: € 120 / month Excellent transport communications: -Metro L4 - Poblenou -Car - Via Diagonal, Ronda Litoral -Bus - 6,7,36,40,42,71,141,192 -Tram: Sant Adrià Station - Ciutadella / Vila Olímpica Contact us for more information. Be sure to visit our website to assess other options https://www.aoficinas.es/