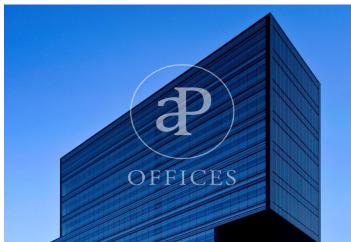

## 8,826 € | 360 m<sup>2</sup> | 24 €/m<sup>2</sup> | Charges 4.60€/m2/mes

Offices available for rent in the emblematic Diagonal 123 building, exclusively for offices. It has a total of 6412.55sqm available. 123 Diagonal is a building designed by the architect Dominique Perrault, located between López de Vega & Espronceda streets, just in front of the Central Park of Jean Nouvel. Oriented towards the center of the city of Barcelona. Adjacent to shops, restaurants and all kinds of services. The interior architecture presents technical flooring, false ceiling with recessed lighting, with high luxury levels and exterior and interior facade curtain wall, entrance of lots of natural light. It has a hot / cold air conditioning system and a fire protection system. Other features: -Concierge from 7am to 7pm -Security from 7pm to 7am -Availability of storage rooms from 11 to 32m2: € 7 / m2 / month -Community expenses: € 4.60 / sqm / month -Availability of parking spaces in the building: € 120 / month Excellent transport communications: -Metro L4 - Poblenou -Car - Via Diagonal, Ronda Litoral -Bus - 6,7,36,40,42,71,141,192 -Tram: Sant Adrià Station - Ciutadella / Vila Olímpica Contact us for more information. Be sure to visit our website to assess other options https://www.aoficinas.es/