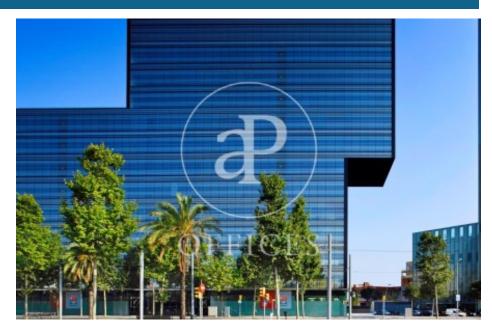

## 8,826 € | 360 m<sup>2</sup> | 24 €/m<sup>2</sup> | Charges 4.60€/m2/mes

Offices available for rent in the emblematic Diagonal 123 building, exclusively for offices. It has a total of 6412.55sqm available. 123 Diagonal is a building designed by the architect Dominique Perrault, located between López de Vega & Espronceda streets, just in front of the Central Park of Jean Nouvel. Oriented towards the center of the city of Barcelona. Adjacent to shops, restaurants and all kinds of services. The interior architecture presents technical flooring, false ceiling with recessed lighting, with high luxury levels and exterior and interior facade curtain wall, entrance of lots of natural light. It has a hot / cold air conditioning system and a fire protection system. Other features: -Concierge from 7am to 7pm -Security from 7pm to 7am -Availability of storage rooms from 11 to 32m2: € 7 / m2 / month -Community expenses: € 4.60 / sqm / month -Availability of parking spaces in the building: € 120 / month Excellent transport communications: -Metro L4 - Poblenou -Car - Via Diagonal, Ronda Litoral -Bus - 6,7,36,40,42,71,141,192 -Tram: Sant Adrià Station - Ciutadella / Vila Olímpica Contact us for more information. Be sure to visit our website to assess other options https://www.aoficinas.es/