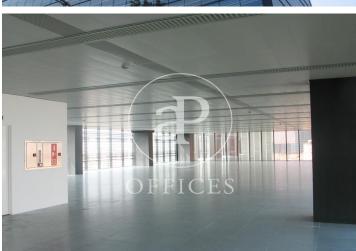

## 8,826 € | 360 m<sup>2</sup> | 24 €/m<sup>2</sup> | Charges 4.60€/m2/mes

Offices available for rent in the emblematic Diagonal 123 building, exclusively for offices. It has a total of 6412.55sqm available. 123 Diagonal is a building designed by the architect Dominique Perrault, located between López de Vega & Espronceda streets, just in front of the Central Park of Jean Nouvel. Oriented towards the center of the city of Barcelona. Adjacent to shops, restaurants and all kinds of services. The interior architecture presents technical flooring, false ceiling with recessed lighting, with high luxury levels and exterior and interior facade curtain wall, entrance of lots of natural light. It has a hot / cold air conditioning system and a fire protection system. Other features: -Concierge from 7am to 7pm -Security from 7pm to 7am -Availability of storage rooms from 11 to 32m2: € 7 / m2 / month -Community expenses: € 4.60 / sqm / month -Availability of parking spaces in the building: € 120 / month Excellent transport communications: -Metro L4 - Poblenou -Car - Via Diagonal, Ronda Litoral -Bus - 6,7,36,40,42,71,141,192 -Tram: Sant Adrià Station - Ciutadella / Vila Olímpica Contact us for more information. Be sure to visit our website to assess other options https://www.aoficinas.es/