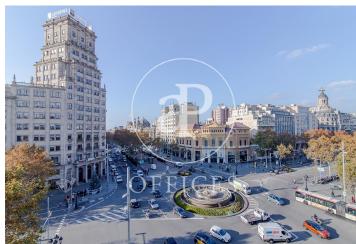

## 8,826 € | 360 m<sup>2</sup> | 24 €/m<sup>2</sup> | Charges 4.60€/m2/mes

Offices available for rent in the emblematic Diagonal 123 building, exclusively for offices. It has a total of 6412.55sqm available. 123 Diagonal is a building designed by the architect Dominique Perrault, located between López de Vega & Espronceda streets, just in front of the Central Park of Jean Nouvel. Oriented towards the center of the city of Barcelona. Adjacent to shops, restaurants and all kinds of services. The interior architecture presents technical flooring, false ceiling with recessed lighting, with high luxury levels and exterior and interior facade curtain wall, entrance of lots of natural light. It has a hot / cold air conditioning system and a fire protection system. Other features: -Concierge from 7am to 7pm -Security from 7pm to 7am -Availability of storage rooms from 11 to 32m2: € 7 / m2 / month -Community expenses: € 4.60 / sqm / month -Availability of parking spaces in the building: € 120 / month Excellent transport communications: -Metro L4 - Poblenou -Car - Via Diagonal, Ronda Litoral -Bus - 6,7,36,40,42,71,141,192 -Tram: Sant Adrià Station - Ciutadella / Vila Olímpica Contact us for more information. Be sure to visit our website to assess other options https://www.aoficinas.es/