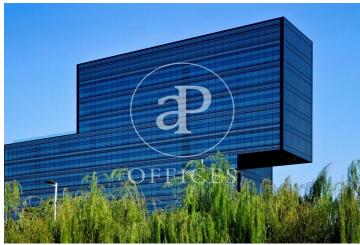

## 8,826 € | 360 m<sup>2</sup> | 24 €/m<sup>2</sup> | Charges 4.60€/m2/mes

Offices available for rent in the emblematic Diagonal 123 building, exclusively for offices. It has a total of 6412.55sqm available. 123 Diagonal is a building designed by the architect Dominique Perrault, located between López de Vega & Espronceda streets, just in front of the Central Park of Jean Nouvel. Oriented towards the center of the city of Barcelona. Adjacent to shops, restaurants and all kinds of services. The interior architecture presents technical flooring, false ceiling with recessed lighting, with high luxury levels and exterior and interior facade curtain wall, entrance of lots of natural light. It has a hot / cold air conditioning system and a fire protection system. Other features: -Concierge from 7am to 7pm -Security from 7pm to 7am -Availability of storage rooms from 11 to 32m2: € 7 / m2 / month -Community expenses: € 4.60 / sqm / month -Availability of parking spaces in the building: € 120 / month Excellent transport communications: -Metro L4 - Poblenou -Car - Via Diagonal, Ronda Litoral -Bus - 6,7,36,40,42,71,141,192 -Tram: Sant Adrià Station - Ciutadella / Vila Olímpica Contact us for more information. Be sure to visit our website to assess other options https://www.aoficinas.es/