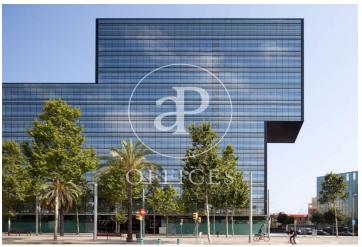

## 8,826 € | 360 m<sup>2</sup> | 24 €/m<sup>2</sup> | Charges 4.60€/m2/mes

Offices available for rent in the emblematic Diagonal 123 building, exclusively for offices. It has a total of 6412.55sqm available. 123 Diagonal is a building designed by the architect Dominique Perrault, located between López de Vega & Espronceda streets, just in front of the Central Park of Jean Nouvel. Oriented towards the center of the city of Barcelona. Adjacent to shops, restaurants and all kinds of services. The interior architecture presents technical flooring, false ceiling with recessed lighting, with high luxury levels and exterior and interior facade curtain wall, entrance of lots of natural light. It has a hot / cold air conditioning system and a fire protection system. Other features: -Concierge from 7am to 7pm -Security from 7pm to 7am -Availability of storage rooms from 11 to 32m2: € 7 / m2 / month -Community expenses: € 4.60 / sqm / month -Availability of parking spaces in the building: € 120 / month Excellent transport communications: -Metro L4 - Poblenou -Car - Via Diagonal, Ronda Litoral -Bus - 6,7,36,40,42,71,141,192 -Tram: Sant Adrià Station - Ciutadella / Vila Olímpica Contact us for more information. Be sure to visit our website to assess other options https://www.aoficinas.es/