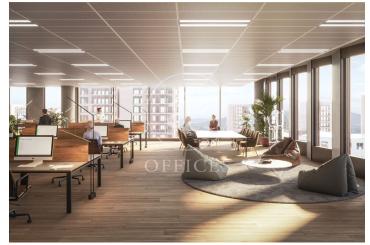

## Price from 8,760 € | Surface 438 m<sup>2</sup> - 1903 m<sup>2</sup> | 10 Units

Offices for rent with available floors from 438sqmto 1903sqm, some of them with the possibility of private terraces depending on the floor. This is the Blue@ project, a newly constructed building. The configuration of the building provides bright open spaces and modern common areas that prioritize the welfare of its users. The building is located on Cristóbal de Moura street, in the 22@ North technological district and the main axis of the project to configure a green axis, making it an urban example to provide innovative solutions for energy transition. It has Leed Platinum, Well Platinum and WiredScored Platinum certificates. Occupancy ratio 1:7. Metro: L4 Selva de Mar. Bus: H14, B5, N11. Do not hesitate to contact us for further information and to arrange a visit.

The information about any property is not binding to any offer or contract. Any verbal or written declaration made by aProperties with regards to the value or condition of the property should not be considered accurate or factual. The pictures make reference to some parts of the property at the times that they were taken. The areas, dimensions and distances that are given are approximate and should be checked by the client. The images are computer generated and are just an approximate indication of the real appearance of the property; these may change at any time. The information with regards to the property may also change at any time.