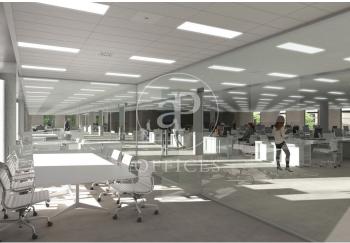

## Price from 8,760 € | Surface 438 m<sup>2</sup> - 1903 m<sup>2</sup> | 10 Units

Offices for rent with available floors from 438sqmto 1903sqm, some of them with the possibility of private terraces depending on the floor. This is the Blue@ project, a newly constructed building. The configuration of the building provides bright open spaces and modern common areas that prioritize the welfare of its users. The building is located on Cristóbal de Moura street, in the 22@ North technological district and the main axis of the project to configure a green axis, making it an urban example to provide innovative solutions for energy transition. It has Leed Platinum, Well Platinum and WiredScored Platinum certificates. Occupancy ratio 1:7. Metro: L4 Selva de Mar. Bus: H14, B5, N11. Do not hesitate to contact us for further information and to arrange a visit.

The information about any property is not binding to any offer or contract. Any verbal or written declaration made by aProperties with regards to the value or condition of the property should not be considered accurate or factual. The pictures make reference to some parts of the property at the times that they were taken. The areas, dimensions and distances that are given are approximate and should be checked by the client. The images are computer generated and are just an approximate indication of the real appearance of the property; these may change at any time. The information with regards to the property may also change at any time.