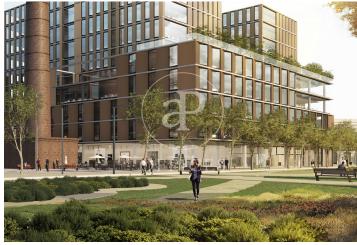

## Price from 8,760 € | Surface 438 m<sup>2</sup> - 1903 m<sup>2</sup> | 10 Units

Offices for rent with available floors from 438sqmto 1903sqm, some of them with the possibility of private terraces depending on the floor. This is the Blue@ project, a newly constructed building. The configuration of the building provides bright open spaces and modern common areas that prioritize the welfare of its users. The building is located on Cristóbal de Moura street, in the 22@ North technological district and the main axis of the project to configure a green axis, making it an urban example to provide innovative solutions for energy transition. It has Leed Platinum, Well Platinum and WiredScored Platinum certificates. Occupancy ratio 1:7. Metro: L4 Selva de Mar. Bus: H14, B5, N11. Do not hesitate to contact us for further information and to arrange a visit.

The information about any property is not binding to any offer or contract. Any verbal or written declaration made by aProperties with regards to the value or condition of the property should not be considered accurate or factual. The pictures make reference to some parts of the property at the times that they were taken. The areas, dimensions and distances that are given are approximate and should be checked by the client. The images are computer generated and are just an approximate indication of the real appearance of the property; these may change at any time. The information with regards to the property may also change at any time.