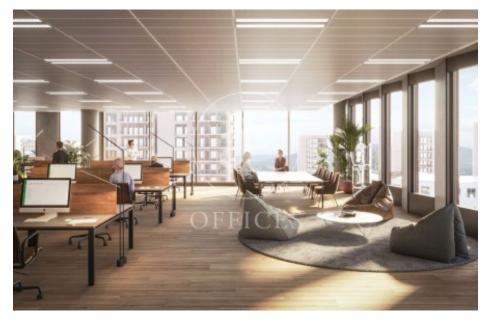

## Price from 8,760 € | Surface 438 m<sup>2</sup> - 1903 m<sup>2</sup> | 10 Units

Offices for rent with available floors from 438sqmto 1903sqm, some of them with the possibility of private terraces depending on the floor. This is the Blue@ project, a newly constructed building. The configuration of the building provides bright open spaces and modern common areas that prioritize the welfare of its users. The building is located on Cristóbal de Moura street, in the 22@ North technological district and the main axis of the project to configure a green axis, making it an urban example to provide innovative solutions for energy transition. It has Leed Platinum, Well Platinum and WiredScored Platinum certificates. Occupancy ratio 1:7. Metro: L4 Selva de Mar. Bus: H14, B5, N11. Do not hesitate to contact us for further information and to arrange a visit.

The information about any property is not binding to any offer or contract. Any verbal or written declaration made by aProperties with regards to the value or condition of the property should not be considered accurate or factual. The pictures make reference to some parts of the property at the times that they were taken. The areas, dimensions and distances that are given are approximate and should be checked by the client. The images are computer generated and are just an approximate indication of the real appearance of the property; these may change at any time. The information with regards to the property may also change at any time.