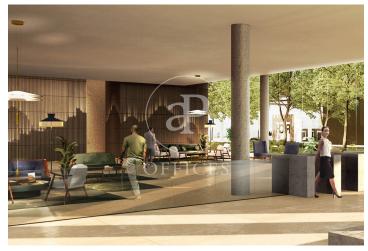

## Price from 8,760 € | Surface 438 m<sup>2</sup> - 1903 m<sup>2</sup> | 10 Units

Offices for rent with available floors from 438sqmto 1903sqm, some of them with the possibility of private terraces depending on the floor. This is the Blue@ project, a newly constructed building. The configuration of the building provides bright open spaces and modern common areas that prioritize the welfare of its users. The building is located on Cristóbal de Moura street, in the 22@ North technological district and the main axis of the project to configure a green axis, making it an urban example to provide innovative solutions for energy transition. It has Leed Platinum, Well Platinum and WiredScored Platinum certificates. Occupancy ratio 1:7. Metro: L4 Selva de Mar. Bus: H14, B5, N11. Do not hesitate to contact us for further information and to arrange a visit.

The information about any property is not binding to any offer or contract. Any verbal or written declaration made by aProperties with regards to the value or condition of the property should not be considered accurate or factual. The pictures make reference to some parts of the property at the times that they were taken. The areas, dimensions and distances that are given are approximate and should be checked by the client. The images are computer generated and are just an approximate indication of the real appearance of the property; these may change at any time. The information with regards to the property may also change at any time.