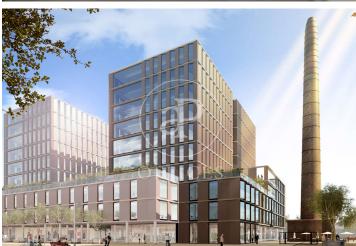

## Price from 8,760 € | Surface 438 m<sup>2</sup> - 1903 m<sup>2</sup> | 10 Units

Offices for rent with available floors from 438sqmto 1903sqm, some of them with the possibility of private terraces depending on the floor. This is the Blue@ project, a newly constructed building. The configuration of the building provides bright open spaces and modern common areas that prioritize the welfare of its users. The building is located on Cristóbal de Moura street, in the 22@ North technological district and the main axis of the project to configure a green axis, making it an urban example to provide innovative solutions for energy transition. It has Leed Platinum, Well Platinum and WiredScored Platinum certificates. Occupancy ratio 1:7. Metro: L4 Selva de Mar. Bus: H14, B5, N11. Do not hesitate to contact us for further information and to arrange a visit.

The information about any property is not binding to any offer or contract. Any verbal or written declaration made by aProperties with regards to the value or condition of the property should not be considered accurate or factual. The pictures make reference to some parts of the property at the times that they were taken. The areas, dimensions and distances that are given are approximate and should be checked by the client. The images are computer generated and are just an approximate indication of the real appearance of the property; these may change at any time. The information with regards to the property may also change at any time.