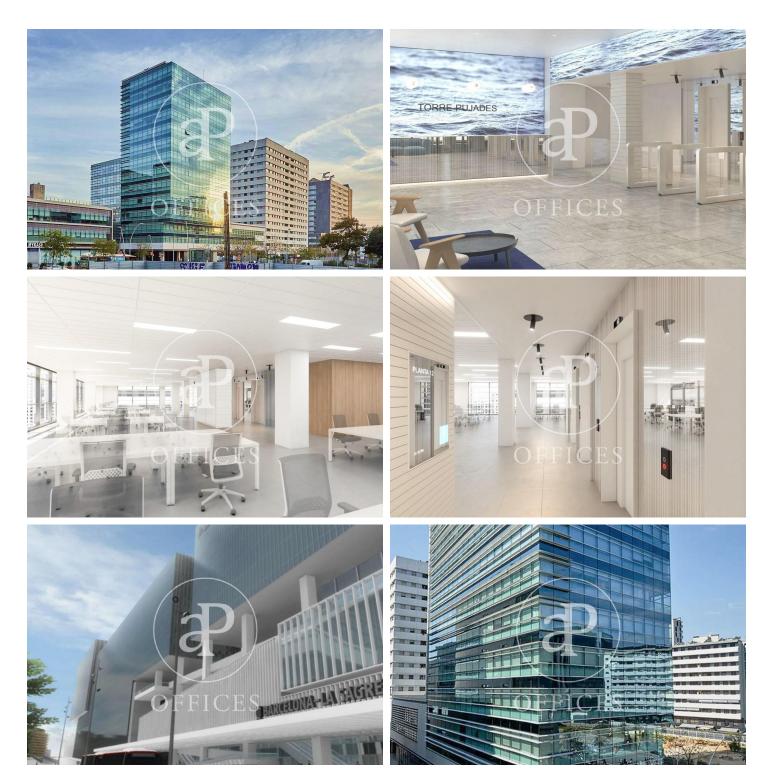

## Price upon request | Surface 613 m<sup>2</sup> - 1192 m<sup>2</sup> | 13 Units

13-storey building with an open-plan office per floor, with community areas and direct access to the terrace on the 3rd floor. On the ground floor we find the Welcome Hall, common areas and reception. 1st and 2nd floor has 1192sqm each, from the 3rd floor they are from 618m1 to 631m2. Located in the technological district of 22 @, at its confluence with Provençals and Pujades. It is a building with full comprehensive reform, with benefits that large companies require to carry out their activity. Building with four winds with total natural light, efficient floors (1: 8), concierge service, male and female changing rooms, 2 bathrooms for 6 people each + bathroom designed by regulations for disabled people per floor. Area for directed activities on the ground floor, personalized smart entrance. LEED and WELL pre-certification, Led lighting throughout the building. Located in a business center in 22 @, close to Diagonal Mar shopping center. With excellent public transport communication, such as: L1, L2, L4. Catalan Railways, Clot-Aragón stop, Tram T4, T5, T6 and various stops at the Bicing station for those who are committed to ecological transport. Be sure to visit our website to assess other options https://www.aoficinas.es/.