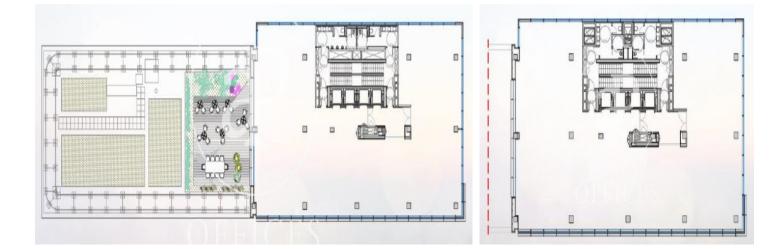

## Price upon request | Surface 613 m<sup>2</sup> - 1192 m<sup>2</sup> | 13 Units

13-storey building with an open-plan office per floor, with community areas and direct access to the terrace on the 3rd floor. On the ground floor we find the Welcome Hall, common areas and reception. 1st and 2nd floor has 1192sqm each, from the 3rd floor they are from 618m1 to 631m2. Located in the technological district of 22 @, at its confluence with Provençals and Pujades. It is a building with full comprehensive reform, with benefits that large companies require to carry out their activity. Building with four winds with total natural light, efficient floors (1: 8), concierge service, male and female changing rooms, 2 bathrooms for 6 people each + bathroom designed by regulations for disabled people per floor. Area for directed activities on the ground floor, personalized smart entrance. LEED and WELL pre-certification, Led lighting throughout the building. Located in a business center in 22 @, close to Diagonal Mar shopping center. With excellent public transport communication, such as: L1, L2, L4. Catalan Railways, Clot-Aragón stop, Tram T4, T5, T6 and various stops at the Bicing station for those who are committed to ecological transport. Be sure to visit our website to assess other options https://www.aoficinas.es/.