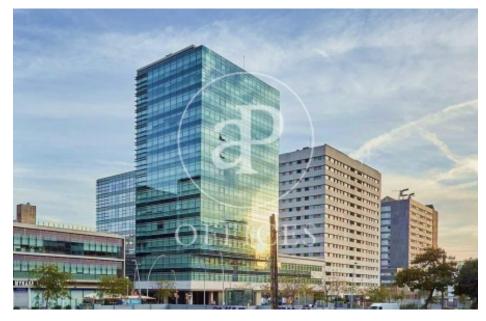

## Office building at 22 @ Provençals with Pujades

Ref. AOB2005010

## Price upon request | Surface 613 m<sup>2</sup> - 1192 m<sup>2</sup> | 13 Units

13-storey building with an open-plan office per floor, with community areas and direct access to the terrace on the 3rd floor. On the ground floor we find the Welcome Hall, common areas and reception. 1st and 2nd floor has 1192sqm each, from the 3rd floor they are from 618m1 to 631m2. Located in the technological district of 22 @, at its confluence with Provençals and Pujades. It is a building with full comprehensive reform, with benefits that large companies require to carry out their activity. Building with four winds with total natural light, efficient floors (1: 8), concierge service, male and female changing rooms, 2 bathrooms for 6 people each + bathroom designed by regulations for disabled people per floor. Area for directed activities on the ground floor, personalized smart entrance. LEED and WELL pre-certification, Led lighting throughout the building. Located in a business center in 22 @, close to Diagonal Mar shopping center. With excellent public transport communication, such as: L1, L2, L4. Catalan Railways, Clot-Aragón stop, Tram T4, T5, T6 and various stops at the Bicing station for those who are committed to ecological transport. Be sure to visit our website to assess other options https://www.aoficinas.es/.