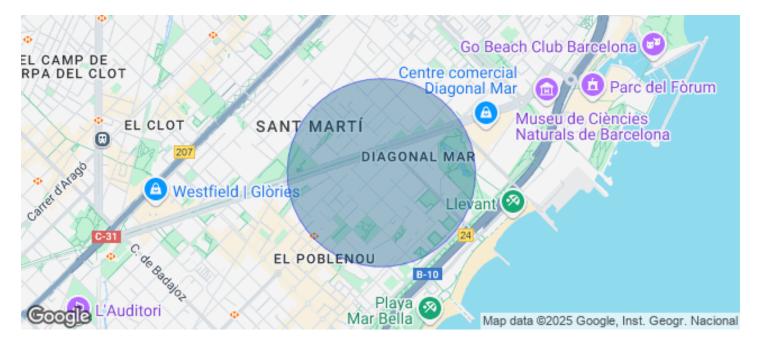

## Price upon request | Surface 613 m<sup>2</sup> - 1192 m<sup>2</sup> | 13 Units

13-storey building with an open-plan office per floor, with community areas and direct access to the terrace on the 3rd floor. On the ground floor we find the Welcome Hall, common areas and reception. 1st and 2nd floor has 1192sqm each, from the 3rd floor they are from 618m1 to 631m2. Located in the technological district of 22 @, at its confluence with Provençals and Pujades. It is a building with full comprehensive reform, with benefits that large companies require to carry out their activity. Building with four winds with total natural light, efficient floors (1: 8), concierge service, male and female changing rooms, 2 bathrooms for 6 people each + bathroom designed by regulations for disabled people per floor. Area for directed activities on the ground floor, personalized smart entrance. LEED and WELL pre-certification, Led lighting throughout the building. Located in a business center in 22 @, close to Diagonal Mar shopping center. With excellent public transport communication, such as: L1, L2, L4. Catalan Railways, Clot-Aragón stop, Tram T4, T5, T6 and various stops at the Bicing station for those who are committed to ecological transport. Be sure to visit our website to assess other options https://www.aoficinas.es/.