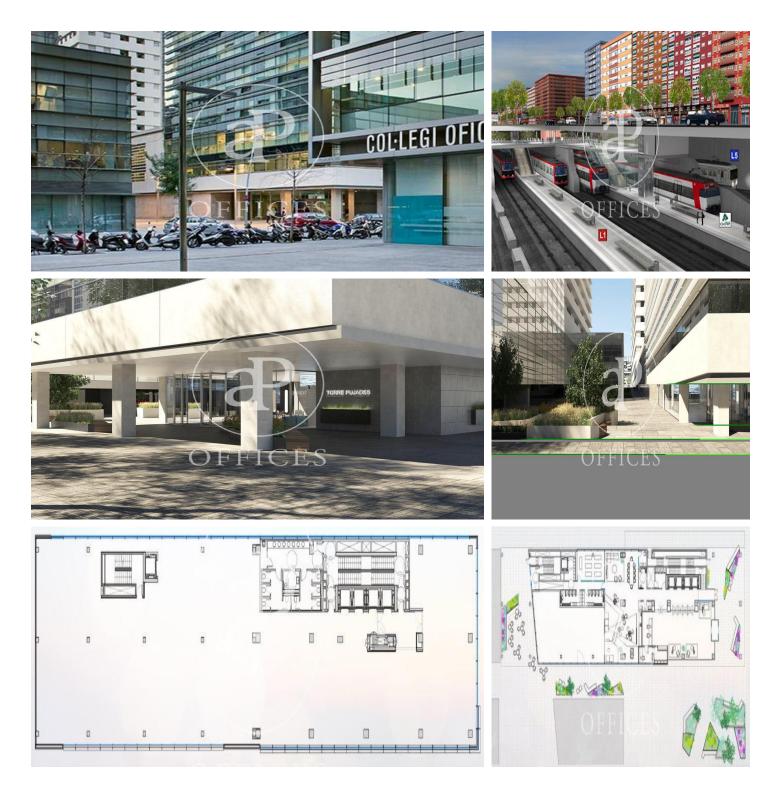

## Price upon request | Surface 613 m<sup>2</sup> - 1192 m<sup>2</sup> | 13 Units

13-storey building with an open-plan office per floor, with community areas and direct access to the terrace on the 3rd floor. On the ground floor we find the Welcome Hall, common areas and reception. 1st and 2nd floor has 1192sqm each, from the 3rd floor they are from 618m1 to 631m2. Located in the technological district of 22 @, at its confluence with Provençals and Pujades. It is a building with full comprehensive reform, with benefits that large companies require to carry out their activity. Building with four winds with total natural light, efficient floors (1: 8), concierge service, male and female changing rooms, 2 bathrooms for 6 people each + bathroom designed by regulations for disabled people per floor. Area for directed activities on the ground floor, personalized smart entrance. LEED and WELL pre-certification, Led lighting throughout the building. Located in a business center in 22 @, close to Diagonal Mar shopping center. With excellent public transport communication, such as: L1, L2, L4. Catalan Railways, Clot-Aragón stop, Tram T4, T5, T6 and various stops at the Bicing station for those who are committed to ecological transport. Be sure to visit our website to assess other options https://www.aoficinas.es/.