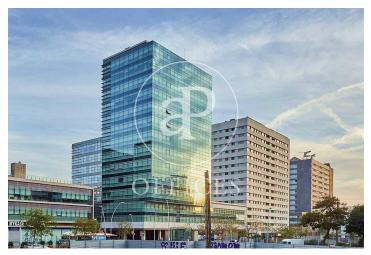

## Office building at 22 @ Provençals with Pujades

Ref. AOB2005010

Unit 1

Barcelona / 22@

- Concierge
- A/C
- Heating
- Condition: New

## Price upon request | 1,193 m<sup>2</sup> | IBI A convenir | Charges A convenir

13-storey building with an open-plan office per floor, with community areas and direct access to the terrace on the 3rd floor. On the ground floor we find the Welcome Hall, common areas and reception. 1st and 2nd floor has 1192sqm each, from the 3rd floor they are from 618m1 to 631m2. Located in the technological district of 22 @, at its confluence with Provençals and Pujades. It is a building with full comprehensive reform, with benefits that large companies require to carry out their activity. Building with four winds with total natural light, efficient floors (1: 8), concierge service, male and female changing rooms, 2 bathrooms for 6 people each + bathroom designed by regulations for disabled people per floor. Area for directed activities on the ground floor, personalized smart entrance. LEED and WELL pre-certification, Led lighting throughout the building. Located in a business center in 22 @, close to Diagonal Mar shopping center. With excellent public transport communication, such as: L1, L2, L4. Catalan Railways, Clot-Aragón stop, Tram T4, T5, T6 and various stops at the Bicing station for those who are committed to ecological transport. Be sure to visit our website to assess other options https://www.aoficinas.es/.