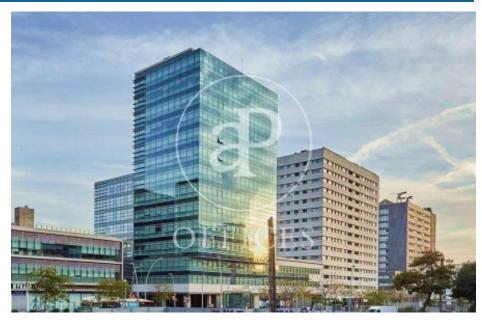

## Office building at 22 @ Provençals with Pujades

Ref. AOB2005010

Unit 1

Barcelona / 22@

- Concierge
- A/C
- Heating
- Condition: New

## Price upon request | 1,193 m<sup>2</sup> | IBI A convenir | Charges A convenir

13-storey building with an open-plan office per floor, with community areas and direct access to the terrace on the 3rd floor. On the ground floor we find the Welcome Hall, common areas and reception. 1st and 2nd floor has 1192sqm each, from the 3rd floor they are from 618m1 to 631m2. Located in the technological district of 22 @, at its confluence with Provençals and Pujades. It is a building with full comprehensive reform, with benefits that large companies require to carry out their activity. Building with four winds with total natural light, efficient floors (1: 8), concierge service, male and female changing rooms, 2 bathrooms for 6 people each + bathroom designed by regulations for disabled people per floor. Area for directed activities on the ground floor, personalized smart entrance. LEED and WELL pre-certification, Led lighting throughout the building. Located in a business center in 22 @, close to Diagonal Mar shopping center. With excellent public transport communication, such as: L1, L2, L4. Catalan Railways, Clot-Aragón stop, Tram T4, T5, T6 and various stops at the Bicing station for those who are committed to ecological transport. Be sure to visit our website to assess other options https://www.aoficinas.es/.