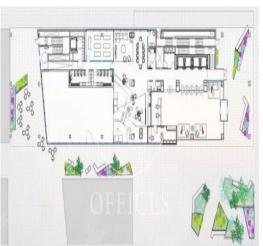

## Price upon request | 1,193 m<sup>2</sup> | IBI A convenir | Charges A convenir

13-storey building with an open-plan office per floor, with community areas and direct access to the terrace on the 3rd floor. On the ground floor we find the Welcome Hall, common areas and reception. 1st and 2nd floor has 1192sqm each, from the 3rd floor they are from 618m1 to 631m2. Located in the technological district of 22 @, at its confluence with Provençals and Pujades. It is a building with full comprehensive reform, with benefits that large companies require to carry out their activity. Building with four winds with total natural light, efficient floors (1: 8), concierge service, male and female changing rooms, 2 bathrooms for 6 people each + bathroom designed by regulations for disabled people per floor. Area for directed activities on the ground floor, personalized smart entrance. LEED and WELL pre-certification, Led lighting throughout the building. Located in a business center in 22 @, close to Diagonal Mar shopping center. With excellent public transport communication, such as: L1, L2, L4. Catalan Railways, Clot-Aragón stop, Tram T4, T5, T6 and various stops at the Bicing station for those who are committed to ecological transport. Be sure to visit our website to assess other options https://www.aoficinas.es/.