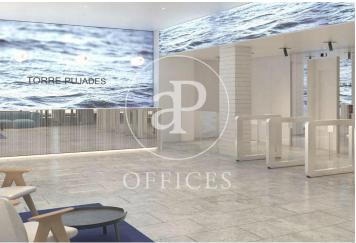

## Price upon request | 1,193 m<sup>2</sup> | IBI A convenir | Charges A convenir

13-storey building with an open-plan office per floor, with community areas and direct access to the terrace on the 3rd floor. On the ground floor we find the Welcome Hall, common areas and reception. 1st and 2nd floor has 1192sqm each, from the 3rd floor they are from 618m1 to 631m2. Located in the technological district of 22 @, at its confluence with Provençals and Pujades. It is a building with full comprehensive reform, with benefits that large companies require to carry out their activity. Building with four winds with total natural light, efficient floors (1: 8), concierge service, male and female changing rooms, 2 bathrooms for 6 people each + bathroom designed by regulations for disabled people per floor. Area for directed activities on the ground floor, personalized smart entrance. LEED and WELL pre-certification, Led lighting throughout the building. Located in a business center in 22 @, close to Diagonal Mar shopping center. With excellent public transport communication, such as: L1, L2, L4. Catalan Railways, Clot-Aragón stop, Tram T4, T5, T6 and various stops at the Bicing station for those who are committed to ecological transport. Be sure to visit our website to assess other options https://www.aoficinas.es/.