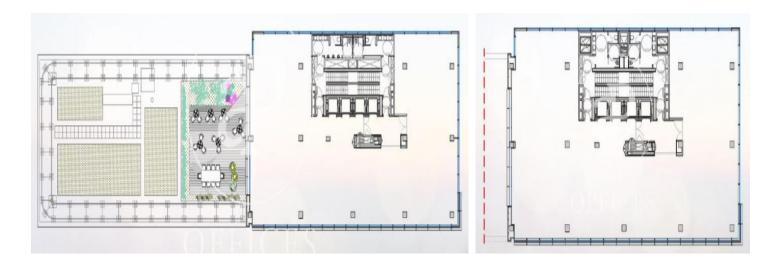

## Price upon request | 1,193 m<sup>2</sup> | IBI A convenir | Charges A convenir

13-storey building with an open-plan office per floor, with community areas and direct access to the terrace on the 3rd floor. On the ground floor we find the Welcome Hall, common areas and reception. 1st and 2nd floor has 1192sqm each, from the 3rd floor they are from 618m1 to 631m2. Located in the technological district of 22 @, at its confluence with Provençals and Pujades. It is a building with full comprehensive reform, with benefits that large companies require to carry out their activity. Building with four winds with total natural light, efficient floors (1: 8), concierge service, male and female changing rooms, 2 bathrooms for 6 people each + bathroom designed by regulations for disabled people per floor. Area for directed activities on the ground floor, personalized smart entrance. LEED and WELL pre-certification, Led lighting throughout the building. Located in a business center in 22 @, close to Diagonal Mar shopping center. With excellent public transport communication, such as: L1, L2, L4. Catalan Railways, Clot-Aragón stop, Tram T4, T5, T6 and various stops at the Bicing station for those who are committed to ecological transport. Be sure to visit our website to assess other options https://www.aoficinas.es/.