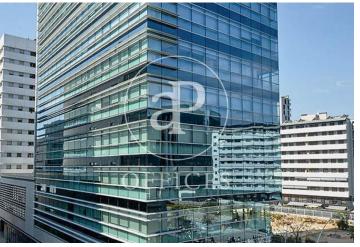

## Office building at 22 @ Provençals with Pujades

Ref. AOB2005010

Unit 1

Barcelona / 22@

- Concierge
- A/C
- Heating
- Condition: New

## Price upon request | 1,193 m<sup>2</sup> | IBI A convenir | Charges A convenir

13-storey building with an open-plan office per floor, with community areas and direct access to the terrace on the 3rd floor. On the ground floor we find the Welcome Hall, common areas and reception. 1st and 2nd floor has 1192sqm each, from the 3rd floor they are from 618m1 to 631m2. Located in the technological district of 22 @, at its confluence with Provençals and Pujades. It is a building with full comprehensive reform, with benefits that large companies require to carry out their activity. Building with four winds with total natural light, efficient floors (1: 8), concierge service, male and female changing rooms, 2 bathrooms for 6 people each + bathroom designed by regulations for disabled people per floor. Area for directed activities on the ground floor, personalized smart entrance. LEED and WELL pre-certification, Led lighting throughout the building. Located in a business center in 22 @, close to Diagonal Mar shopping center. With excellent public transport communication, such as: L1, L2, L4. Catalan Railways, Clot-Aragón stop, Tram T4, T5, T6 and various stops at the Bicing station for those who are committed to ecological transport. Be sure to visit our website to assess other options https://www.aoficinas.es/.