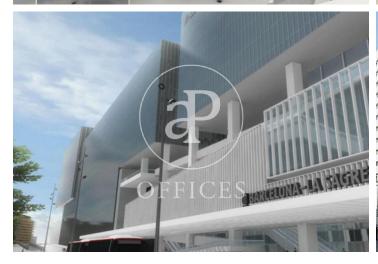

## Office building at 22 @ Provençals with Pujades

Ref. AOB2005010

Unit 1

Barcelona / 22@

- Concierge
- A/C
- Heating
- Condition: New

## Price upon request | 1,193 m<sup>2</sup> | IBI A convenir | Charges A convenir

13-storey building with an open-plan office per floor, with community areas and direct access to the terrace on the 3rd floor. On the ground floor we find the Welcome Hall, common areas and reception. 1st and 2nd floor has 1192sqm each, from the 3rd floor they are from 618m1 to 631m2. Located in the technological district of 22 @, at its confluence with Provençals and Pujades. It is a building with full comprehensive reform, with benefits that large companies require to carry out their activity. Building with four winds with total natural light, efficient floors (1: 8), concierge service, male and female changing rooms, 2 bathrooms for 6 people each + bathroom designed by regulations for disabled people per floor. Area for directed activities on the ground floor, personalized smart entrance. LEED and WELL pre-certification, Led lighting throughout the building. Located in a business center in 22 @, close to Diagonal Mar shopping center. With excellent public transport communication, such as: L1, L2, L4. Catalan Railways, Clot-Aragón stop, Tram T4, T5, T6 and various stops at the Bicing station for those who are committed to ecological transport. Be sure to visit our website to assess other options https://www.aoficinas.es/.