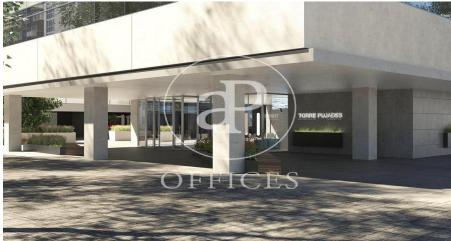

## Price upon request | 1,193 m<sup>2</sup> | IBI A convenir | Charges A convenir

13-storey building with an open-plan office per floor, with community areas and direct access to the terrace on the 3rd floor. On the ground floor we find the Welcome Hall, common areas and reception. 1st and 2nd floor has 1192sqm each, from the 3rd floor they are from 618m1 to 631m2. Located in the technological district of 22 @, at its confluence with Provençals and Pujades. It is a building with full comprehensive reform, with benefits that large companies require to carry out their activity. Building with four winds with total natural light, efficient floors (1: 8), concierge service, male and female changing rooms, 2 bathrooms for 6 people each + bathroom designed by regulations for disabled people per floor. Area for directed activities on the ground floor, personalized smart entrance. LEED and WELL pre-certification, Led lighting throughout the building. Located in a business center in 22 @, close to Diagonal Mar shopping center. With excellent public transport communication, such as: L1, L2, L4. Catalan Railways, Clot-Aragón stop, Tram T4, T5, T6 and various stops at the Bicing station for those who are committed to ecological transport. Be sure to visit our website to assess other options https://www.aoficinas.es/.