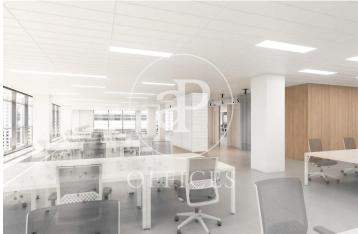

## Price upon request | 1,193 m<sup>2</sup> | IBI A convenir | Charges A convenir

13-storey building with an open-plan office per floor, with community areas and direct access to the terrace on the 3rd floor. On the ground floor we find the Welcome Hall, common areas and reception. 1st and 2nd floor has 1192sqm each, from the 3rd floor they are from 618m1 to 631m2. Located in the technological district of 22 @, at its confluence with Provençals and Pujades. It is a building with full comprehensive reform, with benefits that large companies require to carry out their activity. Building with four winds with total natural light, efficient floors (1: 8), concierge service, male and female changing rooms, 2 bathrooms for 6 people each + bathroom designed by regulations for disabled people per floor. Area for directed activities on the ground floor, personalized smart entrance. LEED and WELL pre-certification, Led lighting throughout the building. Located in a business center in 22 @, close to Diagonal Mar shopping center. With excellent public transport communication, such as: L1, L2, L4. Catalan Railways, Clot-Aragón stop, Tram T4, T5, T6 and various stops at the Bicing station for those who are committed to ecological transport. Be sure to visit our website to assess other options https://www.aoficinas.es/.