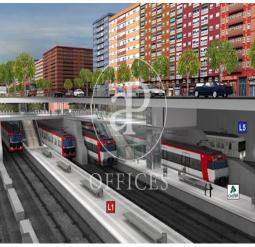

## Price upon request | 1,193 m<sup>2</sup> | IBI A convenir | Charges A convenir

13-storey building with an open-plan office per floor, with community areas and direct access to the terrace on the 3rd floor. On the ground floor we find the Welcome Hall, common areas and reception. 1st and 2nd floor has 1192sqm each, from the 3rd floor they are from 618m1 to 631m2. Located in the technological district of 22 @, at its confluence with Provençals and Pujades. It is a building with full comprehensive reform, with benefits that large companies require to carry out their activity. Building with four winds with total natural light, efficient floors (1: 8), concierge service, male and female changing rooms, 2 bathrooms for 6 people each + bathroom designed by regulations for disabled people per floor. Area for directed activities on the ground floor, personalized smart entrance. LEED and WELL pre-certification, Led lighting throughout the building. Located in a business center in 22 @, close to Diagonal Mar shopping center. With excellent public transport communication, such as: L1, L2, L4. Catalan Railways, Clot-Aragón stop, Tram T4, T5, T6 and various stops at the Bicing station for those who are committed to ecological transport. Be sure to visit our website to assess other options https://www.aoficinas.es/.