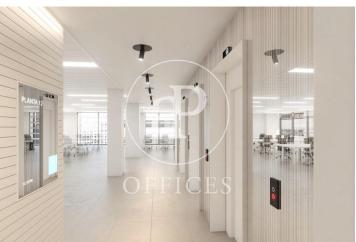

## Price upon request | 1,193 m<sup>2</sup> | IBI A convenir | Charges A convenir

13-storey building with an open-plan office per floor, with community areas and direct access to the terrace on the 3rd floor. On the ground floor we find the Welcome Hall, common areas and reception. 1st and 2nd floor has 1192sqm each, from the 3rd floor they are from 618m1 to 631m2. Located in the technological district of 22 @, at its confluence with Provençals and Pujades. It is a building with full comprehensive reform, with benefits that large companies require to carry out their activity. Building with four winds with total natural light, efficient floors (1: 8), concierge service, male and female changing rooms, 2 bathrooms for 6 people each + bathroom designed by regulations for disabled people per floor. Area for directed activities on the ground floor, personalized smart entrance. LEED and WELL pre-certification, Led lighting throughout the building. Located in a business center in 22 @, close to Diagonal Mar shopping center. With excellent public transport communication, such as: L1, L2, L4. Catalan Railways, Clot-Aragón stop, Tram T4, T5, T6 and various stops at the Bicing station for those who are committed to ecological transport. Be sure to visit our website to assess other options https://www.aoficinas.es/.