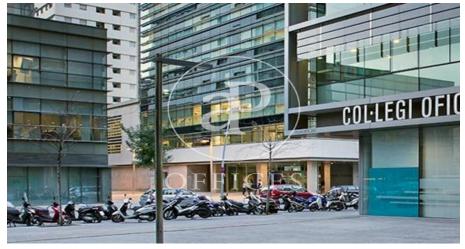

## Price upon request | 1,193 m<sup>2</sup> | IBI A convenir | Charges A convenir

13-storey building with an open-plan office per floor, with community areas and direct access to the terrace on the 3rd floor. On the ground floor we find the Welcome Hall, common areas and reception. 1st and 2nd floor has 1192sqm each, from the 3rd floor they are from 618m1 to 631m2. Located in the technological district of 22 @, at its confluence with Provençals and Pujades. It is a building with full comprehensive reform, with benefits that large companies require to carry out their activity. Building with four winds with total natural light, efficient floors (1: 8), concierge service, male and female changing rooms, 2 bathrooms for 6 people each + bathroom designed by regulations for disabled people per floor. Area for directed activities on the ground floor, personalized smart entrance. LEED and WELL pre-certification, Led lighting throughout the building. Located in a business center in 22 @, close to Diagonal Mar shopping center. With excellent public transport communication, such as: L1, L2, L4. Catalan Railways, Clot-Aragón stop, Tram T4, T5, T6 and various stops at the Bicing station for those who are committed to ecological transport. Be sure to visit our website to assess other options https://www.aoficinas.es/.