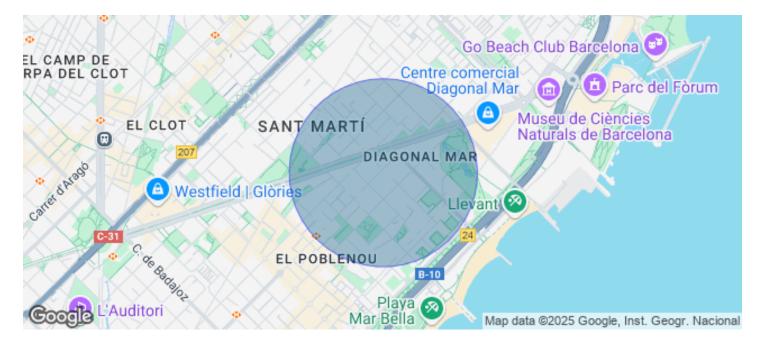

## Price upon request | 1,193 m<sup>2</sup> | IBI A convenir | Charges A convenir

13-storey building with an open-plan office per floor, with community areas and direct access to the terrace on the 3rd floor. On the ground floor we find the Welcome Hall, common areas and reception. 1st and 2nd floor has 1192sqm each, from the 3rd floor they are from 618m1 to 631m2. Located in the technological district of 22 @, at its confluence with Provençals and Pujades. It is a building with full comprehensive reform, with benefits that large companies require to carry out their activity. Building with four winds with total natural light, efficient floors (1: 8), concierge service, male and female changing rooms, 2 bathrooms for 6 people each + bathroom designed by regulations for disabled people per floor. Area for directed activities on the ground floor, personalized smart entrance. LEED and WELL pre-certification, Led lighting throughout the building. Located in a business center in 22 @, close to Diagonal Mar shopping center. With excellent public transport communication, such as: L1, L2, L4. Catalan Railways, Clot-Aragón stop, Tram T4, T5, T6 and various stops at the Bicing station for those who are committed to ecological transport. Be sure to visit our website to assess other options https://www.aoficinas.es/.