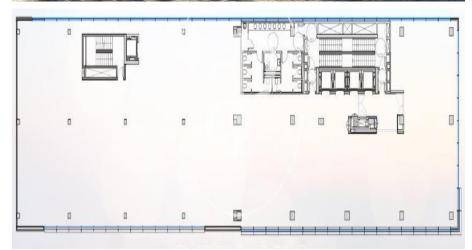

## Price upon request | 1,193 m<sup>2</sup> | IBI A convenir | Charges A convenir

13-storey building with an open-plan office per floor, with community areas and direct access to the terrace on the 3rd floor. On the ground floor we find the Welcome Hall, common areas and reception. 1st and 2nd floor has 1192sqm each, from the 3rd floor they are from 618m1 to 631m2. Located in the technological district of 22 @, at its confluence with Provençals and Pujades. It is a building with full comprehensive reform, with benefits that large companies require to carry out their activity. Building with four winds with total natural light, efficient floors (1: 8), concierge service, male and female changing rooms, 2 bathrooms for 6 people each + bathroom designed by regulations for disabled people per floor. Area for directed activities on the ground floor, personalized smart entrance. LEED and WELL pre-certification, Led lighting throughout the building. Located in a business center in 22 @, close to Diagonal Mar shopping center. With excellent public transport communication, such as: L1, L2, L4. Catalan Railways, Clot-Aragón stop, Tram T4, T5, T6 and various stops at the Bicing station for those who are committed to ecological transport. Be sure to visit our website to assess other options https://www.aoficinas.es/.