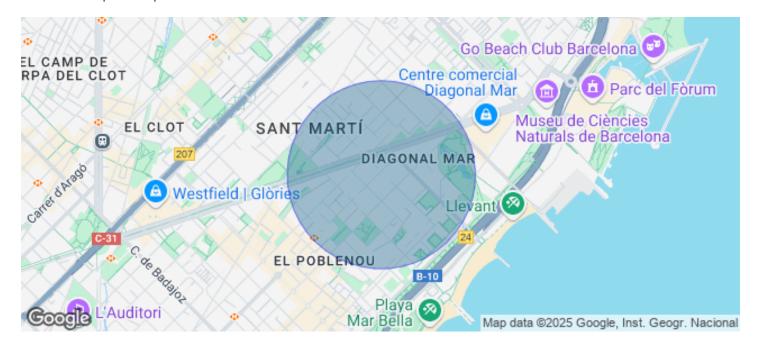

## Price upon request | 1,193 m<sup>2</sup> | IBI A convenir | Charges A convenir

13-storey building with an open-plan office per floor, with community areas and direct access to the terrace on the 3rd floor. On the ground floor we find the Welcome Hall, common areas and reception. 1st and 2nd floor has 1192sqm each, from the 3rd floor they are from 618m1 to 631m2. Located in the technological district of 22 @, at its confluence with Provençals and Pujades. It is a building with full comprehensive reform, with benefits that large companies require to carry out their activity. Building with four winds with total natural light, efficient floors (1: 8), concierge service, male and female changing rooms, 2 bathrooms for 6 people each + bathroom designed by regulations for disabled people per floor. Area for directed activities on the ground floor, personalized smart entrance. LEED and WELL pre-certification, Led lighting throughout the building. Located in a business center in 22 @, close to Diagonal Mar shopping center. With excellent public transport communication, such as: L1, L2, L4. Catalan Railways, Clot-Aragón stop, Tram T4, T5, T6 and various stops at the Bicing station for those who are committed to ecological transport. Be sure to visit our website to assess other options https://www.aoficinas.es/.