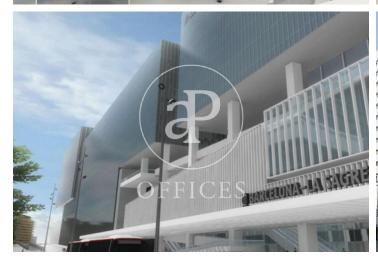

## Office building at 22 @ Provençals with Pujades

Ref. AOB2005010

Unit 2

Barcelona / 22@

- Concierge
- A/C
- Heating
- Condition: New

## Price upon request | 1,193 m<sup>2</sup> | IBI A convenir | Charges A convenir

13-storey building with an open-plan office per floor, with community areas and direct access to the terrace on the 3rd floor. On the ground floor we find the Welcome Hall, common areas and reception. 1st and 2nd floor has 1192sqm each, from the 3rd floor they are from 618m1 to 631m2. Located in the technological district of 22 @, at its confluence with Provençals and Pujades. It is a building with full comprehensive reform, with benefits that large companies require to carry out their activity. Building with four winds with total natural light, efficient floors (1: 8), concierge service, male and female changing rooms, 2 bathrooms for 6 people each + bathroom designed by regulations for disabled people per floor. Area for directed activities on the ground floor, personalized smart entrance. LEED and WELL pre-certification, Led lighting throughout the building. Located in a business center in 22 @, close to Diagonal Mar shopping center. With excellent public transport communication, such as: L1, L2, L4. Catalan Railways, Clot-Aragón stop, Tram T4, T5, T6 and various stops at the Bicing station for those who are committed to ecological transport. Be sure to visit our website to assess other options https://www.aoficinas.es/.