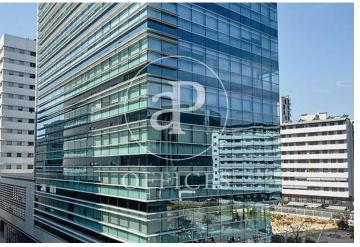

## Office building at 22 @ Provençals with Pujades

Ref. AOB2005010

Unit 2

Barcelona / 22@

- Concierge
- A/C
- Heating
- Condition: New

## Price upon request | 1,193 m<sup>2</sup> | IBI A convenir | Charges A convenir

13-storey building with an open-plan office per floor, with community areas and direct access to the terrace on the 3rd floor. On the ground floor we find the Welcome Hall, common areas and reception. 1st and 2nd floor has 1192sqm each, from the 3rd floor they are from 618m1 to 631m2. Located in the technological district of 22 @, at its confluence with Provençals and Pujades. It is a building with full comprehensive reform, with benefits that large companies require to carry out their activity. Building with four winds with total natural light, efficient floors (1: 8), concierge service, male and female changing rooms, 2 bathrooms for 6 people each + bathroom designed by regulations for disabled people per floor. Area for directed activities on the ground floor, personalized smart entrance. LEED and WELL pre-certification, Led lighting throughout the building. Located in a business center in 22 @, close to Diagonal Mar shopping center. With excellent public transport communication, such as: L1, L2, L4. Catalan Railways, Clot-Aragón stop, Tram T4, T5, T6 and various stops at the Bicing station for those who are committed to ecological transport. Be sure to visit our website to assess other options https://www.aoficinas.es/.