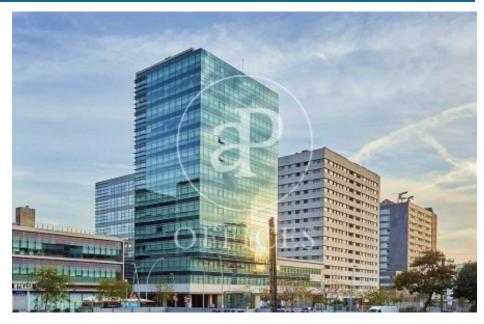

## Office building at 22 @ Provençals with Pujades

Ref. AOB2005010

Unit 2

Barcelona / 22@

- Concierge
- A/C
- Heating
- Condition: New

## Price upon request | 1,193 m<sup>2</sup> | IBI A convenir | Charges A convenir

13-storey building with an open-plan office per floor, with community areas and direct access to the terrace on the 3rd floor. On the ground floor we find the Welcome Hall, common areas and reception. 1st and 2nd floor has 1192sqm each, from the 3rd floor they are from 618m1 to 631m2. Located in the technological district of 22 @, at its confluence with Provençals and Pujades. It is a building with full comprehensive reform, with benefits that large companies require to carry out their activity. Building with four winds with total natural light, efficient floors (1: 8), concierge service, male and female changing rooms, 2 bathrooms for 6 people each + bathroom designed by regulations for disabled people per floor. Area for directed activities on the ground floor, personalized smart entrance. LEED and WELL pre-certification, Led lighting throughout the building. Located in a business center in 22 @, close to Diagonal Mar shopping center. With excellent public transport communication, such as: L1, L2, L4. Catalan Railways, Clot-Aragón stop, Tram T4, T5, T6 and various stops at the Bicing station for those who are committed to ecological transport. Be sure to visit our website to assess other options https://www.aoficinas.es/.