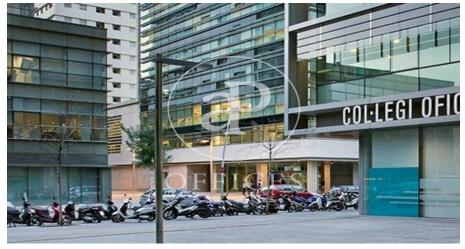

## Price upon request | 618 m² | IBI A convenir | Charges A convenir

13-storey building with an open-plan office per floor, with community areas and direct access to the terrace on the 3rd floor. On the ground floor we find the Welcome Hall, common areas and reception. 1st and 2nd floor has 1192sqm each, from the 3rd floor they are from 618m1 to 631m2. Located in the technological district of 22 @, at its confluence with Provençals and Pujades. It is a building with full comprehensive reform, with benefits that large companies require to carry out their activity. Building with four winds with total natural light, efficient floors (1: 8), concierge service, male and female changing rooms, 2 bathrooms for 6 people each + bathroom designed by regulations for disabled people per floor. Area for directed activities on the ground floor, personalized smart entrance. LEED and WELL pre-certification, Led lighting throughout the building. Located in a business center in 22 @, close to Diagonal Mar shopping center. With excellent public transport communication, such as: L1, L2, L4. Catalan Railways, Clot-Aragón stop, Tram T4, T5, T6 and various stops at the Bicing station for those who are committed to ecological transport. Be sure to visit our website to assess other options https://www.aoficinas.es/.