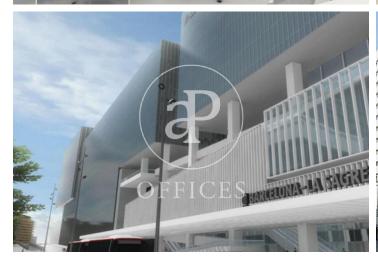

## Office building at 22 @ Provençals with Pujades

Ref. AOB2005010

Unit 3

## Price upon request | 618 m² | IBI A convenir | Charges A convenir

13-storey building with an open-plan office per floor, with community areas and direct access to the terrace on the 3rd floor. On the ground floor we find the Welcome Hall, common areas and reception. 1st and 2nd floor has 1192sqm each, from the 3rd floor they are from 618m1 to 631m2. Located in the technological district of 22 @, at its confluence with Provençals and Pujades. It is a building with full comprehensive reform, with benefits that large companies require to carry out their activity. Building with four winds with total natural light, efficient floors (1: 8), concierge service, male and female changing rooms, 2 bathrooms for 6 people each + bathroom designed by regulations for disabled people per floor. Area for directed activities on the ground floor, personalized smart entrance. LEED and WELL pre-certification, Led lighting throughout the building. Located in a business center in 22 @, close to Diagonal Mar shopping center. With excellent public transport communication, such as: L1, L2, L4. Catalan Railways, Clot-Aragón stop, Tram T4, T5, T6 and various stops at the Bicing station for those who are committed to ecological transport. Be sure to visit our website to assess other options https://www.aoficinas.es/.