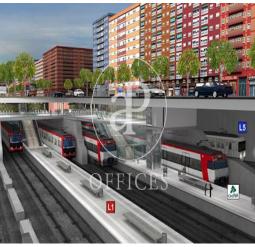

## Price upon request | 618 m² | IBI A convenir | Charges A convenir

13-storey building with an open-plan office per floor, with community areas and direct access to the terrace on the 3rd floor. On the ground floor we find the Welcome Hall, common areas and reception. 1st and 2nd floor has 1192sqm each, from the 3rd floor they are from 618m1 to 631m2. Located in the technological district of 22 @, at its confluence with Provençals and Pujades. It is a building with full comprehensive reform, with benefits that large companies require to carry out their activity. Building with four winds with total natural light, efficient floors (1: 8), concierge service, male and female changing rooms, 2 bathrooms for 6 people each + bathroom designed by regulations for disabled people per floor. Area for directed activities on the ground floor, personalized smart entrance. LEED and WELL pre-certification, Led lighting throughout the building. Located in a business center in 22 @, close to Diagonal Mar shopping center. With excellent public transport communication, such as: L1, L2, L4. Catalan Railways, Clot-Aragón stop, Tram T4, T5, T6 and various stops at the Bicing station for those who are committed to ecological transport. Be sure to visit our website to assess other options https://www.aoficinas.es/.