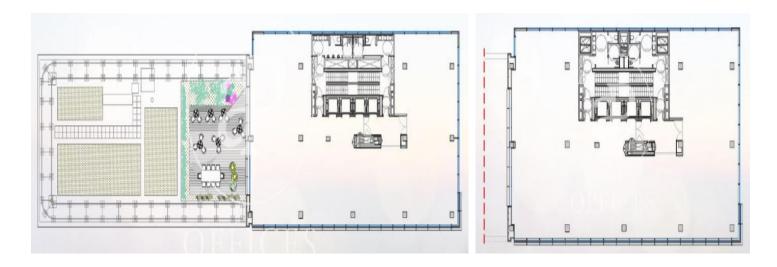

## Price upon request | 618 m² | IBI A convenir | Charges A convenir

13-storey building with an open-plan office per floor, with community areas and direct access to the terrace on the 3rd floor. On the ground floor we find the Welcome Hall, common areas and reception. 1st and 2nd floor has 1192sqm each, from the 3rd floor they are from 618m1 to 631m2. Located in the technological district of 22 @, at its confluence with Provençals and Pujades. It is a building with full comprehensive reform, with benefits that large companies require to carry out their activity. Building with four winds with total natural light, efficient floors (1: 8), concierge service, male and female changing rooms, 2 bathrooms for 6 people each + bathroom designed by regulations for disabled people per floor. Area for directed activities on the ground floor, personalized smart entrance. LEED and WELL pre-certification, Led lighting throughout the building. Located in a business center in 22 @, close to Diagonal Mar shopping center. With excellent public transport communication, such as: L1, L2, L4. Catalan Railways, Clot-Aragón stop, Tram T4, T5, T6 and various stops at the Bicing station for those who are committed to ecological transport. Be sure to visit our website to assess other options https://www.aoficinas.es/.