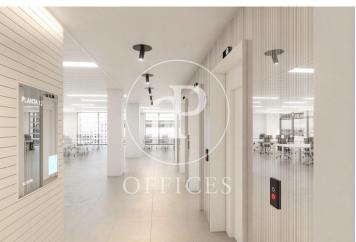

## Price upon request | 618 m² | IBI A convenir | Charges A convenir

13-storey building with an open-plan office per floor, with community areas and direct access to the terrace on the 3rd floor. On the ground floor we find the Welcome Hall, common areas and reception. 1st and 2nd floor has 1192sqm each, from the 3rd floor they are from 618m1 to 631m2. Located in the technological district of 22 @, at its confluence with Provençals and Pujades. It is a building with full comprehensive reform, with benefits that large companies require to carry out their activity. Building with four winds with total natural light, efficient floors (1: 8), concierge service, male and female changing rooms, 2 bathrooms for 6 people each + bathroom designed by regulations for disabled people per floor. Area for directed activities on the ground floor, personalized smart entrance. LEED and WELL pre-certification, Led lighting throughout the building. Located in a business center in 22 @, close to Diagonal Mar shopping center. With excellent public transport communication, such as: L1, L2, L4. Catalan Railways, Clot-Aragón stop, Tram T4, T5, T6 and various stops at the Bicing station for those who are committed to ecological transport. Be sure to visit our website to assess other options https://www.aoficinas.es/.