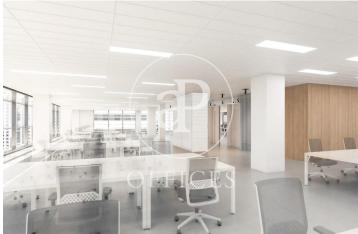

## Price upon request | 618 m² | IBI A convenir | Charges A convenir

13-storey building with an open-plan office per floor, with community areas and direct access to the terrace on the 3rd floor. On the ground floor we find the Welcome Hall, common areas and reception. 1st and 2nd floor has 1192sqm each, from the 3rd floor they are from 618m1 to 631m2. Located in the technological district of 22 @, at its confluence with Provençals and Pujades. It is a building with full comprehensive reform, with benefits that large companies require to carry out their activity. Building with four winds with total natural light, efficient floors (1: 8), concierge service, male and female changing rooms, 2 bathrooms for 6 people each + bathroom designed by regulations for disabled people per floor. Area for directed activities on the ground floor, personalized smart entrance. LEED and WELL pre-certification, Led lighting throughout the building. Located in a business center in 22 @, close to Diagonal Mar shopping center. With excellent public transport communication, such as: L1, L2, L4. Catalan Railways, Clot-Aragón stop, Tram T4, T5, T6 and various stops at the Bicing station for those who are committed to ecological transport. Be sure to visit our website to assess other options https://www.aoficinas.es/.