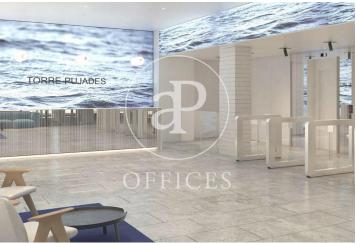

## Price upon request | 618 m² | IBI A convenir | Charges A convenir

13-storey building with an open-plan office per floor, with community areas and direct access to the terrace on the 3rd floor. On the ground floor we find the Welcome Hall, common areas and reception. 1st and 2nd floor has 1192sqm each, from the 3rd floor they are from 618m1 to 631m2. Located in the technological district of 22 @, at its confluence with Provençals and Pujades. It is a building with full comprehensive reform, with benefits that large companies require to carry out their activity. Building with four winds with total natural light, efficient floors (1: 8), concierge service, male and female changing rooms, 2 bathrooms for 6 people each + bathroom designed by regulations for disabled people per floor. Area for directed activities on the ground floor, personalized smart entrance. LEED and WELL pre-certification, Led lighting throughout the building. Located in a business center in 22 @, close to Diagonal Mar shopping center. With excellent public transport communication, such as: L1, L2, L4. Catalan Railways, Clot-Aragón stop, Tram T4, T5, T6 and various stops at the Bicing station for those who are committed to ecological transport. Be sure to visit our website to assess other options https://www.aoficinas.es/.