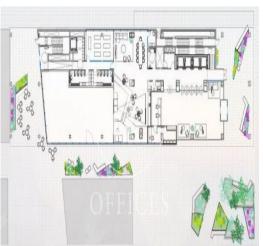

## Price upon request | 618 m² | IBI A convenir | Charges A convenir

13-storey building with an open-plan office per floor, with community areas and direct access to the terrace on the 3rd floor. On the ground floor we find the Welcome Hall, common areas and reception. 1st and 2nd floor has 1192sqm each, from the 3rd floor they are from 618m1 to 631m2. Located in the technological district of 22 @, at its confluence with Provençals and Pujades. It is a building with full comprehensive reform, with benefits that large companies require to carry out their activity. Building with four winds with total natural light, efficient floors (1: 8), concierge service, male and female changing rooms, 2 bathrooms for 6 people each + bathroom designed by regulations for disabled people per floor. Area for directed activities on the ground floor, personalized smart entrance. LEED and WELL pre-certification, Led lighting throughout the building. Located in a business center in 22 @, close to Diagonal Mar shopping center. With excellent public transport communication, such as: L1, L2, L4. Catalan Railways, Clot-Aragón stop, Tram T4, T5, T6 and various stops at the Bicing station for those who are committed to ecological transport. Be sure to visit our website to assess other options https://www.aoficinas.es/.