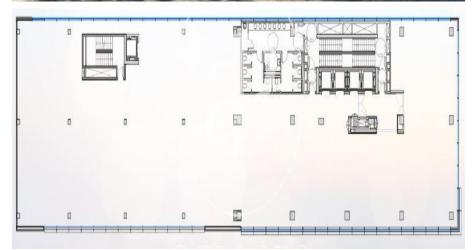

## Price upon request | 618 m² | IBI A convenir | Charges A convenir

13-storey building with an open-plan office per floor, with community areas and direct access to the terrace on the 3rd floor. On the ground floor we find the Welcome Hall, common areas and reception. 1st and 2nd floor has 1192sqm each, from the 3rd floor they are from 618m1 to 631m2. Located in the technological district of 22 @, at its confluence with Provençals and Pujades. It is a building with full comprehensive reform, with benefits that large companies require to carry out their activity. Building with four winds with total natural light, efficient floors (1: 8), concierge service, male and female changing rooms, 2 bathrooms for 6 people each + bathroom designed by regulations for disabled people per floor. Area for directed activities on the ground floor, personalized smart entrance. LEED and WELL pre-certification, Led lighting throughout the building. Located in a business center in 22 @, close to Diagonal Mar shopping center. With excellent public transport communication, such as: L1, L2, L4. Catalan Railways, Clot-Aragón stop, Tram T4, T5, T6 and various stops at the Bicing station for those who are committed to ecological transport. Be sure to visit our website to assess other options https://www.aoficinas.es/.