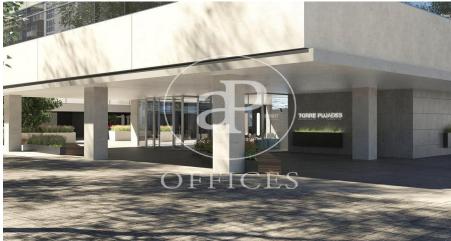

## Price upon request | 618 m² | IBI A convenir | Charges A convenir

13-storey building with an open-plan office per floor, with community areas and direct access to the terrace on the 3rd floor. On the ground floor we find the Welcome Hall, common areas and reception. 1st and 2nd floor has 1192sqm each, from the 3rd floor they are from 618m1 to 631m2. Located in the technological district of 22 @, at its confluence with Provençals and Pujades. It is a building with full comprehensive reform, with benefits that large companies require to carry out their activity. Building with four winds with total natural light, efficient floors (1: 8), concierge service, male and female changing rooms, 2 bathrooms for 6 people each + bathroom designed by regulations for disabled people per floor. Area for directed activities on the ground floor, personalized smart entrance. LEED and WELL pre-certification, Led lighting throughout the building. Located in a business center in 22 @, close to Diagonal Mar shopping center. With excellent public transport communication, such as: L1, L2, L4. Catalan Railways, Clot-Aragón stop, Tram T4, T5, T6 and various stops at the Bicing station for those who are committed to ecological transport. Be sure to visit our website to assess other options https://www.aoficinas.es/.