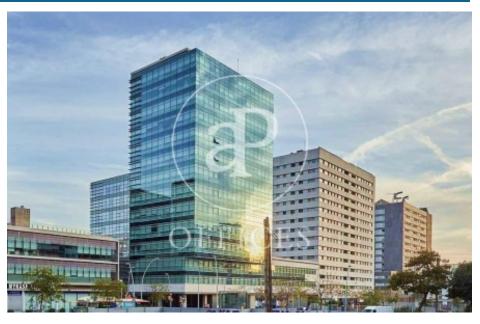

## Office building at 22 @ Provençals with Pujades

Ref. AOB2005010

Unit 3

## Price upon request | 618 m² | IBI A convenir | Charges A convenir

13-storey building with an open-plan office per floor, with community areas and direct access to the terrace on the 3rd floor. On the ground floor we find the Welcome Hall, common areas and reception. 1st and 2nd floor has 1192sqm each, from the 3rd floor they are from 618m1 to 631m2. Located in the technological district of 22 @, at its confluence with Provençals and Pujades. It is a building with full comprehensive reform, with benefits that large companies require to carry out their activity. Building with four winds with total natural light, efficient floors (1: 8), concierge service, male and female changing rooms, 2 bathrooms for 6 people each + bathroom designed by regulations for disabled people per floor. Area for directed activities on the ground floor, personalized smart entrance. LEED and WELL pre-certification, Led lighting throughout the building. Located in a business center in 22 @, close to Diagonal Mar shopping center. With excellent public transport communication, such as: L1, L2, L4. Catalan Railways, Clot-Aragón stop, Tram T4, T5, T6 and various stops at the Bicing station for those who are committed to ecological transport. Be sure to visit our website to assess other options https://www.aoficinas.es/.