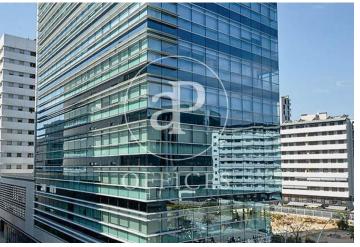

## Office building at 22 @ Provençals with Pujades

Ref. AOB2005010

Unit 3

## Price upon request | 618 m² | IBI A convenir | Charges A convenir

13-storey building with an open-plan office per floor, with community areas and direct access to the terrace on the 3rd floor. On the ground floor we find the Welcome Hall, common areas and reception. 1st and 2nd floor has 1192sqm each, from the 3rd floor they are from 618m1 to 631m2. Located in the technological district of 22 @, at its confluence with Provençals and Pujades. It is a building with full comprehensive reform, with benefits that large companies require to carry out their activity. Building with four winds with total natural light, efficient floors (1: 8), concierge service, male and female changing rooms, 2 bathrooms for 6 people each + bathroom designed by regulations for disabled people per floor. Area for directed activities on the ground floor, personalized smart entrance. LEED and WELL pre-certification, Led lighting throughout the building. Located in a business center in 22 @, close to Diagonal Mar shopping center. With excellent public transport communication, such as: L1, L2, L4. Catalan Railways, Clot-Aragón stop, Tram T4, T5, T6 and various stops at the Bicing station for those who are committed to ecological transport. Be sure to visit our website to assess other options https://www.aoficinas.es/.