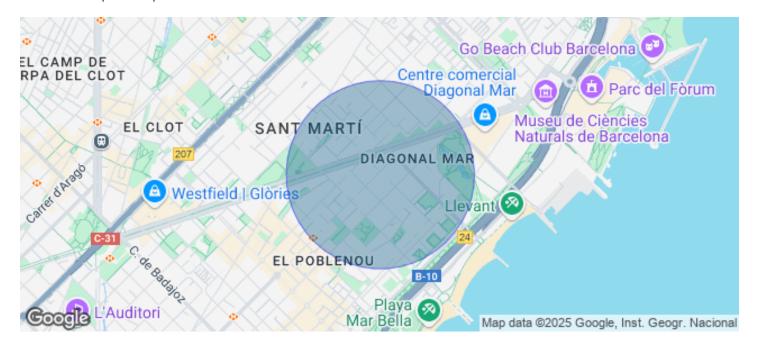

## Price upon request | 618 m² | IBI A convenir | Charges A convenir

13-storey building with an open-plan office per floor, with community areas and direct access to the terrace on the 3rd floor. On the ground floor we find the Welcome Hall, common areas and reception. 1st and 2nd floor has 1192sqm each, from the 3rd floor they are from 618m1 to 631m2. Located in the technological district of 22 @, at its confluence with Provençals and Pujades. It is a building with full comprehensive reform, with benefits that large companies require to carry out their activity. Building with four winds with total natural light, efficient floors (1: 8), concierge service, male and female changing rooms, 2 bathrooms for 6 people each + bathroom designed by regulations for disabled people per floor. Area for directed activities on the ground floor, personalized smart entrance. LEED and WELL pre-certification, Led lighting throughout the building. Located in a business center in 22 @, close to Diagonal Mar shopping center. With excellent public transport communication, such as: L1, L2, L4. Catalan Railways, Clot-Aragón stop, Tram T4, T5, T6 and various stops at the Bicing station for those who are committed to ecological transport. Be sure to visit our website to assess other options https://www.aoficinas.es/.