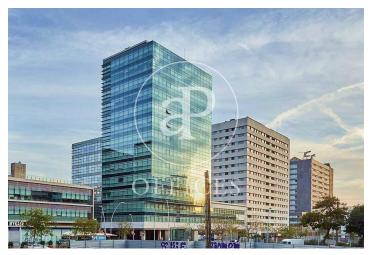

## Office building at 22 @ Provençals with Pujades

Ref. AOB2005010

Unit 3

## Price upon request | 618 m² | IBI A convenir | Charges A convenir

13-storey building with an open-plan office per floor, with community areas and direct access to the terrace on the 3rd floor. On the ground floor we find the Welcome Hall, common areas and reception. 1st and 2nd floor has 1192sqm each, from the 3rd floor they are from 618m1 to 631m2. Located in the technological district of 22 @, at its confluence with Provençals and Pujades. It is a building with full comprehensive reform, with benefits that large companies require to carry out their activity. Building with four winds with total natural light, efficient floors (1: 8), concierge service, male and female changing rooms, 2 bathrooms for 6 people each + bathroom designed by regulations for disabled people per floor. Area for directed activities on the ground floor, personalized smart entrance. LEED and WELL pre-certification, Led lighting throughout the building. Located in a business center in 22 @, close to Diagonal Mar shopping center. With excellent public transport communication, such as: L1, L2, L4. Catalan Railways, Clot-Aragón stop, Tram T4, T5, T6 and various stops at the Bicing station for those who are committed to ecological transport. Be sure to visit our website to assess other options https://www.aoficinas.es/.