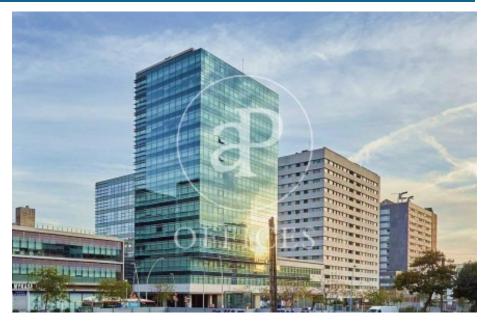

## Office building at 22 @ Provençals with Pujades

Ref. AOB2005010

Unit 4

Barcelona / 22@

- Concierge
- A/C
- Heating
- Condition: New

## Price upon request | 632 m² | IBI A convenir | Charges A convenir

13-storey building with an open-plan office per floor, with community areas and direct access to the terrace on the 3rd floor. On the ground floor we find the Welcome Hall, common areas and reception. 1st and 2nd floor has 1192sqm each, from the 3rd floor they are from 618m1 to 631m2. Located in the technological district of 22 @, at its confluence with Provençals and Pujades. It is a building with full comprehensive reform, with benefits that large companies require to carry out their activity. Building with four winds with total natural light, efficient floors (1: 8), concierge service, male and female changing rooms, 2 bathrooms for 6 people each + bathroom designed by regulations for disabled people per floor. Area for directed activities on the ground floor, personalized smart entrance. LEED and WELL pre-certification, Led lighting throughout the building. Located in a business center in 22 @, close to Diagonal Mar shopping center. With excellent public transport communication, such as: L1, L2, L4. Catalan Railways, Clot-Aragón stop, Tram T4, T5, T6 and various stops at the Bicing station for those who are committed to ecological transport. Be sure to visit our website to assess other options https://www.aoficinas.es/.