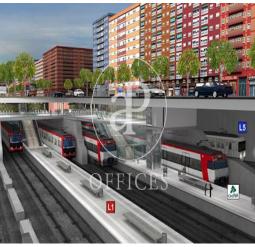

## Price upon request | 632 m² | IBI A convenir | Charges A convenir

13-storey building with an open-plan office per floor, with community areas and direct access to the terrace on the 3rd floor. On the ground floor we find the Welcome Hall, common areas and reception. 1st and 2nd floor has 1192sqm each, from the 3rd floor they are from 618m1 to 631m2. Located in the technological district of 22 @, at its confluence with Provençals and Pujades. It is a building with full comprehensive reform, with benefits that large companies require to carry out their activity. Building with four winds with total natural light, efficient floors (1: 8), concierge service, male and female changing rooms, 2 bathrooms for 6 people each + bathroom designed by regulations for disabled people per floor. Area for directed activities on the ground floor, personalized smart entrance. LEED and WELL pre-certification, Led lighting throughout the building. Located in a business center in 22 @, close to Diagonal Mar shopping center. With excellent public transport communication, such as: L1, L2, L4. Catalan Railways, Clot-Aragón stop, Tram T4, T5, T6 and various stops at the Bicing station for those who are committed to ecological transport. Be sure to visit our website to assess other options https://www.aoficinas.es/.