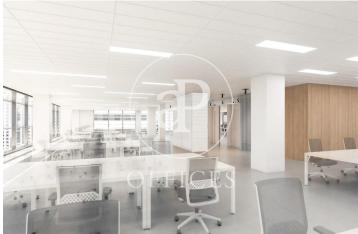

## Price upon request | 632 m² | IBI A convenir | Charges A convenir

13-storey building with an open-plan office per floor, with community areas and direct access to the terrace on the 3rd floor. On the ground floor we find the Welcome Hall, common areas and reception. 1st and 2nd floor has 1192sqm each, from the 3rd floor they are from 618m1 to 631m2. Located in the technological district of 22 @, at its confluence with Provençals and Pujades. It is a building with full comprehensive reform, with benefits that large companies require to carry out their activity. Building with four winds with total natural light, efficient floors (1: 8), concierge service, male and female changing rooms, 2 bathrooms for 6 people each + bathroom designed by regulations for disabled people per floor. Area for directed activities on the ground floor, personalized smart entrance. LEED and WELL pre-certification, Led lighting throughout the building. Located in a business center in 22 @, close to Diagonal Mar shopping center. With excellent public transport communication, such as: L1, L2, L4. Catalan Railways, Clot-Aragón stop, Tram T4, T5, T6 and various stops at the Bicing station for those who are committed to ecological transport. Be sure to visit our website to assess other options https://www.aoficinas.es/.