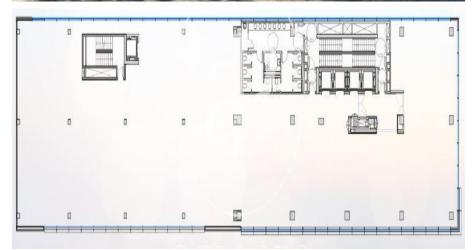

## Price upon request | 632 m² | IBI A convenir | Charges A convenir

13-storey building with an open-plan office per floor, with community areas and direct access to the terrace on the 3rd floor. On the ground floor we find the Welcome Hall, common areas and reception. 1st and 2nd floor has 1192sqm each, from the 3rd floor they are from 618m1 to 631m2. Located in the technological district of 22 @, at its confluence with Provençals and Pujades. It is a building with full comprehensive reform, with benefits that large companies require to carry out their activity. Building with four winds with total natural light, efficient floors (1: 8), concierge service, male and female changing rooms, 2 bathrooms for 6 people each + bathroom designed by regulations for disabled people per floor. Area for directed activities on the ground floor, personalized smart entrance. LEED and WELL pre-certification, Led lighting throughout the building. Located in a business center in 22 @, close to Diagonal Mar shopping center. With excellent public transport communication, such as: L1, L2, L4. Catalan Railways, Clot-Aragón stop, Tram T4, T5, T6 and various stops at the Bicing station for those who are committed to ecological transport. Be sure to visit our website to assess other options https://www.aoficinas.es/.