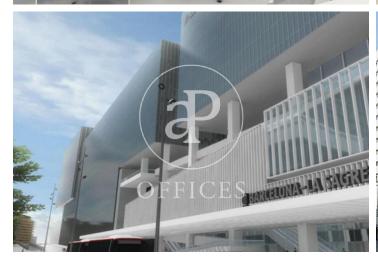

## Office building at 22 @ Provençals with Pujades

Ref. AOB2005010

Unit 4

Barcelona / 22@

- Concierge
- A/C
- Heating
- Condition: New

## Price upon request | 632 m² | IBI A convenir | Charges A convenir

13-storey building with an open-plan office per floor, with community areas and direct access to the terrace on the 3rd floor. On the ground floor we find the Welcome Hall, common areas and reception. 1st and 2nd floor has 1192sqm each, from the 3rd floor they are from 618m1 to 631m2. Located in the technological district of 22 @, at its confluence with Provençals and Pujades. It is a building with full comprehensive reform, with benefits that large companies require to carry out their activity. Building with four winds with total natural light, efficient floors (1: 8), concierge service, male and female changing rooms, 2 bathrooms for 6 people each + bathroom designed by regulations for disabled people per floor. Area for directed activities on the ground floor, personalized smart entrance. LEED and WELL pre-certification, Led lighting throughout the building. Located in a business center in 22 @, close to Diagonal Mar shopping center. With excellent public transport communication, such as: L1, L2, L4. Catalan Railways, Clot-Aragón stop, Tram T4, T5, T6 and various stops at the Bicing station for those who are committed to ecological transport. Be sure to visit our website to assess other options https://www.aoficinas.es/.