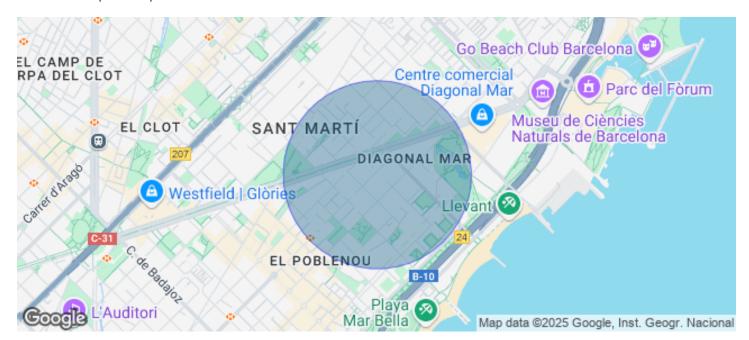

## Price upon request | 632 m² | IBI A convenir | Charges A convenir

13-storey building with an open-plan office per floor, with community areas and direct access to the terrace on the 3rd floor. On the ground floor we find the Welcome Hall, common areas and reception. 1st and 2nd floor has 1192sqm each, from the 3rd floor they are from 618m1 to 631m2. Located in the technological district of 22 @, at its confluence with Provençals and Pujades. It is a building with full comprehensive reform, with benefits that large companies require to carry out their activity. Building with four winds with total natural light, efficient floors (1: 8), concierge service, male and female changing rooms, 2 bathrooms for 6 people each + bathroom designed by regulations for disabled people per floor. Area for directed activities on the ground floor, personalized smart entrance. LEED and WELL pre-certification, Led lighting throughout the building. Located in a business center in 22 @, close to Diagonal Mar shopping center. With excellent public transport communication, such as: L1, L2, L4. Catalan Railways, Clot-Aragón stop, Tram T4, T5, T6 and various stops at the Bicing station for those who are committed to ecological transport. Be sure to visit our website to assess other options https://www.aoficinas.es/.