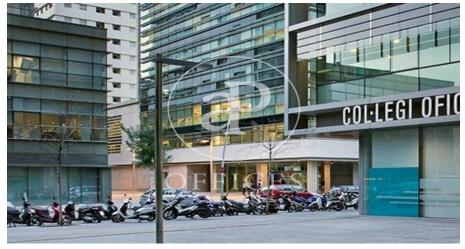

## Price upon request | 632 m² | IBI A convenir | Charges A convenir

13-storey building with an open-plan office per floor, with community areas and direct access to the terrace on the 3rd floor. On the ground floor we find the Welcome Hall, common areas and reception. 1st and 2nd floor has 1192sqm each, from the 3rd floor they are from 618m1 to 631m2. Located in the technological district of 22 @, at its confluence with Provençals and Pujades. It is a building with full comprehensive reform, with benefits that large companies require to carry out their activity. Building with four winds with total natural light, efficient floors (1: 8), concierge service, male and female changing rooms, 2 bathrooms for 6 people each + bathroom designed by regulations for disabled people per floor. Area for directed activities on the ground floor, personalized smart entrance. LEED and WELL pre-certification, Led lighting throughout the building. Located in a business center in 22 @, close to Diagonal Mar shopping center. With excellent public transport communication, such as: L1, L2, L4. Catalan Railways, Clot-Aragón stop, Tram T4, T5, T6 and various stops at the Bicing station for those who are committed to ecological transport. Be sure to visit our website to assess other options https://www.aoficinas.es/.