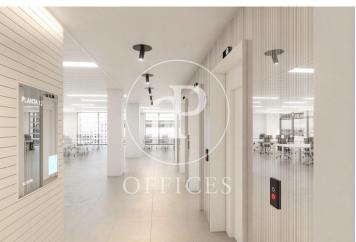

## Price upon request | 632 m² | IBI A convenir | Charges A convenir

13-storey building with an open-plan office per floor, with community areas and direct access to the terrace on the 3rd floor. On the ground floor we find the Welcome Hall, common areas and reception. 1st and 2nd floor has 1192sqm each, from the 3rd floor they are from 618m1 to 631m2. Located in the technological district of 22 @, at its confluence with Provençals and Pujades. It is a building with full comprehensive reform, with benefits that large companies require to carry out their activity. Building with four winds with total natural light, efficient floors (1: 8), concierge service, male and female changing rooms, 2 bathrooms for 6 people each + bathroom designed by regulations for disabled people per floor. Area for directed activities on the ground floor, personalized smart entrance. LEED and WELL pre-certification, Led lighting throughout the building. Located in a business center in 22 @, close to Diagonal Mar shopping center. With excellent public transport communication, such as: L1, L2, L4. Catalan Railways, Clot-Aragón stop, Tram T4, T5, T6 and various stops at the Bicing station for those who are committed to ecological transport. Be sure to visit our website to assess other options https://www.aoficinas.es/.