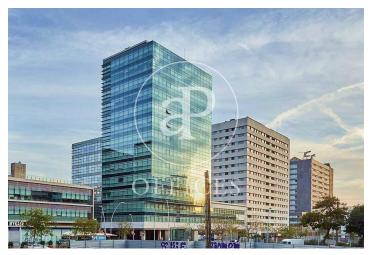

## Office building at 22 @ Provençals with Pujades

Ref. AOB2005010

Unit 4

Barcelona / 22@

- Concierge
- A/C
- Heating
- Condition: New

## Price upon request | 632 m² | IBI A convenir | Charges A convenir

13-storey building with an open-plan office per floor, with community areas and direct access to the terrace on the 3rd floor. On the ground floor we find the Welcome Hall, common areas and reception. 1st and 2nd floor has 1192sqm each, from the 3rd floor they are from 618m1 to 631m2. Located in the technological district of 22 @, at its confluence with Provençals and Pujades. It is a building with full comprehensive reform, with benefits that large companies require to carry out their activity. Building with four winds with total natural light, efficient floors (1: 8), concierge service, male and female changing rooms, 2 bathrooms for 6 people each + bathroom designed by regulations for disabled people per floor. Area for directed activities on the ground floor, personalized smart entrance. LEED and WELL pre-certification, Led lighting throughout the building. Located in a business center in 22 @, close to Diagonal Mar shopping center. With excellent public transport communication, such as: L1, L2, L4. Catalan Railways, Clot-Aragón stop, Tram T4, T5, T6 and various stops at the Bicing station for those who are committed to ecological transport. Be sure to visit our website to assess other options https://www.aoficinas.es/.