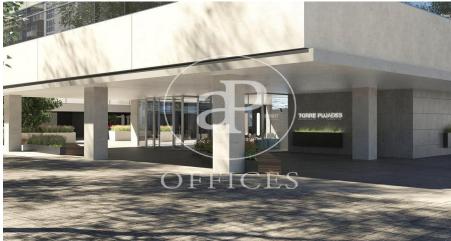

## Price upon request | 632 m² | IBI A convenir | Charges A convenir

13-storey building with an open-plan office per floor, with community areas and direct access to the terrace on the 3rd floor. On the ground floor we find the Welcome Hall, common areas and reception. 1st and 2nd floor has 1192sqm each, from the 3rd floor they are from 618m1 to 631m2. Located in the technological district of 22 @, at its confluence with Provençals and Pujades. It is a building with full comprehensive reform, with benefits that large companies require to carry out their activity. Building with four winds with total natural light, efficient floors (1: 8), concierge service, male and female changing rooms, 2 bathrooms for 6 people each + bathroom designed by regulations for disabled people per floor. Area for directed activities on the ground floor, personalized smart entrance. LEED and WELL pre-certification, Led lighting throughout the building. Located in a business center in 22 @, close to Diagonal Mar shopping center. With excellent public transport communication, such as: L1, L2, L4. Catalan Railways, Clot-Aragón stop, Tram T4, T5, T6 and various stops at the Bicing station for those who are committed to ecological transport. Be sure to visit our website to assess other options https://www.aoficinas.es/.