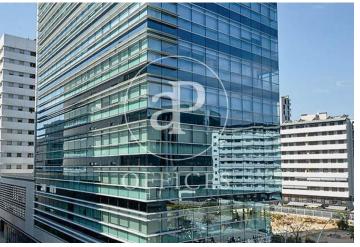

## Office building at 22 @ Provençals with Pujades

Ref. AOB2005010

Unit 4

Barcelona / 22@

- Concierge
- A/C
- Heating
- Condition: New

## Price upon request | 632 m² | IBI A convenir | Charges A convenir

13-storey building with an open-plan office per floor, with community areas and direct access to the terrace on the 3rd floor. On the ground floor we find the Welcome Hall, common areas and reception. 1st and 2nd floor has 1192sqm each, from the 3rd floor they are from 618m1 to 631m2. Located in the technological district of 22 @, at its confluence with Provençals and Pujades. It is a building with full comprehensive reform, with benefits that large companies require to carry out their activity. Building with four winds with total natural light, efficient floors (1: 8), concierge service, male and female changing rooms, 2 bathrooms for 6 people each + bathroom designed by regulations for disabled people per floor. Area for directed activities on the ground floor, personalized smart entrance. LEED and WELL pre-certification, Led lighting throughout the building. Located in a business center in 22 @, close to Diagonal Mar shopping center. With excellent public transport communication, such as: L1, L2, L4. Catalan Railways, Clot-Aragón stop, Tram T4, T5, T6 and various stops at the Bicing station for those who are committed to ecological transport. Be sure to visit our website to assess other options https://www.aoficinas.es/.