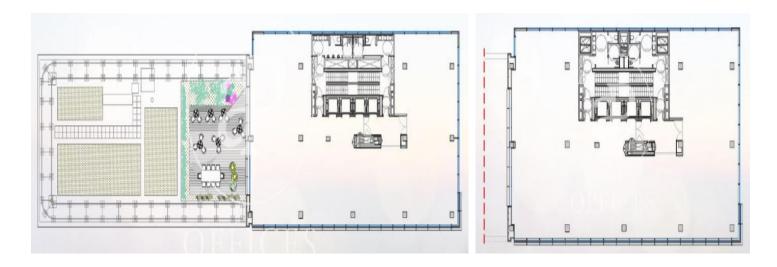

## Price upon request | 632 m² | IBI A convenir | Charges A convenir

13-storey building with an open-plan office per floor, with community areas and direct access to the terrace on the 3rd floor. On the ground floor we find the Welcome Hall, common areas and reception. 1st and 2nd floor has 1192sqm each, from the 3rd floor they are from 618m1 to 631m2. Located in the technological district of 22 @, at its confluence with Provençals and Pujades. It is a building with full comprehensive reform, with benefits that large companies require to carry out their activity. Building with four winds with total natural light, efficient floors (1: 8), concierge service, male and female changing rooms, 2 bathrooms for 6 people each + bathroom designed by regulations for disabled people per floor. Area for directed activities on the ground floor, personalized smart entrance. LEED and WELL pre-certification, Led lighting throughout the building. Located in a business center in 22 @, close to Diagonal Mar shopping center. With excellent public transport communication, such as: L1, L2, L4. Catalan Railways, Clot-Aragón stop, Tram T4, T5, T6 and various stops at the Bicing station for those who are committed to ecological transport. Be sure to visit our website to assess other options https://www.aoficinas.es/.