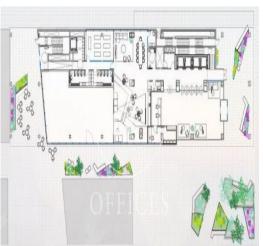

## Price upon request | 632 m² | IBI A convenir | Charges A convenir

13-storey building with an open-plan office per floor, with community areas and direct access to the terrace on the 3rd floor. On the ground floor we find the Welcome Hall, common areas and reception. 1st and 2nd floor has 1192sqm each, from the 3rd floor they are from 618m1 to 631m2. Located in the technological district of 22 @, at its confluence with Provençals and Pujades. It is a building with full comprehensive reform, with benefits that large companies require to carry out their activity. Building with four winds with total natural light, efficient floors (1: 8), concierge service, male and female changing rooms, 2 bathrooms for 6 people each + bathroom designed by regulations for disabled people per floor. Area for directed activities on the ground floor, personalized smart entrance. LEED and WELL pre-certification, Led lighting throughout the building. Located in a business center in 22 @, close to Diagonal Mar shopping center. With excellent public transport communication, such as: L1, L2, L4. Catalan Railways, Clot-Aragón stop, Tram T4, T5, T6 and various stops at the Bicing station for those who are committed to ecological transport. Be sure to visit our website to assess other options https://www.aoficinas.es/.