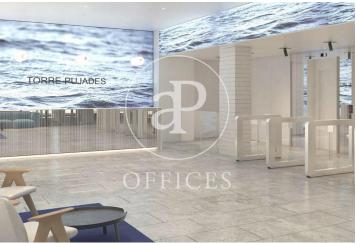

## Price upon request | 632 m² | IBI A convenir | Charges A convenir

13-storey building with an open-plan office per floor, with community areas and direct access to the terrace on the 3rd floor. On the ground floor we find the Welcome Hall, common areas and reception. 1st and 2nd floor has 1192sqm each, from the 3rd floor they are from 618m1 to 631m2. Located in the technological district of 22 @, at its confluence with Provençals and Pujades. It is a building with full comprehensive reform, with benefits that large companies require to carry out their activity. Building with four winds with total natural light, efficient floors (1: 8), concierge service, male and female changing rooms, 2 bathrooms for 6 people each + bathroom designed by regulations for disabled people per floor. Area for directed activities on the ground floor, personalized smart entrance. LEED and WELL pre-certification, Led lighting throughout the building. Located in a business center in 22 @, close to Diagonal Mar shopping center. With excellent public transport communication, such as: L1, L2, L4. Catalan Railways, Clot-Aragón stop, Tram T4, T5, T6 and various stops at the Bicing station for those who are committed to ecological transport. Be sure to visit our website to assess other options https://www.aoficinas.es/.