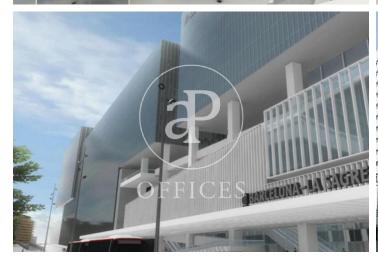

## Office building at 22 @ Provençals with Pujades

Ref. AOB2005010

Unit 5

Barcelona / 22@

- Concierge
- A/C
- Heating
- Condition: New

## Price upon request | 632 m² | IBI A convenir | Charges A convenir

13-storey building with an open-plan office per floor, with community areas and direct access to the terrace on the 3rd floor. On the ground floor we find the Welcome Hall, common areas and reception. 1st and 2nd floor has 1192sqm each, from the 3rd floor they are from 618m1 to 631m2. Located in the technological district of 22 @, at its confluence with Provençals and Pujades. It is a building with full comprehensive reform, with benefits that large companies require to carry out their activity. Building with four winds with total natural light, efficient floors (1: 8), concierge service, male and female changing rooms, 2 bathrooms for 6 people each + bathroom designed by regulations for disabled people per floor. Area for directed activities on the ground floor, personalized smart entrance. LEED and WELL pre-certification, Led lighting throughout the building. Located in a business center in 22 @, close to Diagonal Mar shopping center. With excellent public transport communication, such as: L1, L2, L4. Catalan Railways, Clot-Aragón stop, Tram T4, T5, T6 and various stops at the Bicing station for those who are committed to ecological transport. Be sure to visit our website to assess other options https://www.aoficinas.es/.