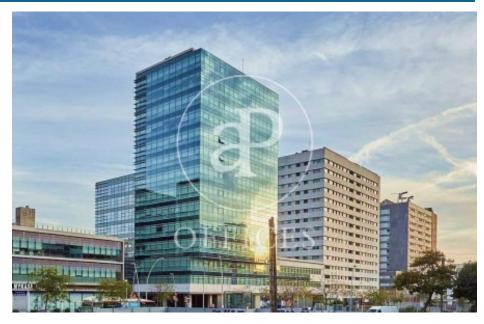

## Office building at 22 @ Provençals with Pujades

Ref. AOB2005010

Unit 5

Barcelona / 22@

- Concierge
- A/C
- Heating
- Condition: New

## Price upon request | 632 m² | IBI A convenir | Charges A convenir

13-storey building with an open-plan office per floor, with community areas and direct access to the terrace on the 3rd floor. On the ground floor we find the Welcome Hall, common areas and reception. 1st and 2nd floor has 1192sqm each, from the 3rd floor they are from 618m1 to 631m2. Located in the technological district of 22 @, at its confluence with Provençals and Pujades. It is a building with full comprehensive reform, with benefits that large companies require to carry out their activity. Building with four winds with total natural light, efficient floors (1: 8), concierge service, male and female changing rooms, 2 bathrooms for 6 people each + bathroom designed by regulations for disabled people per floor. Area for directed activities on the ground floor, personalized smart entrance. LEED and WELL pre-certification, Led lighting throughout the building. Located in a business center in 22 @, close to Diagonal Mar shopping center. With excellent public transport communication, such as: L1, L2, L4. Catalan Railways, Clot-Aragón stop, Tram T4, T5, T6 and various stops at the Bicing station for those who are committed to ecological transport. Be sure to visit our website to assess other options https://www.aoficinas.es/.