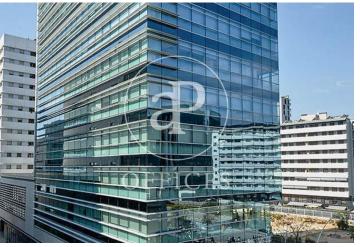

## Office building at 22 @ Provençals with Pujades

Ref. AOB2005010

Unit 5

Barcelona / 22@

- Concierge
- A/C
- Heating
- Condition: New

## Price upon request | 632 m² | IBI A convenir | Charges A convenir

13-storey building with an open-plan office per floor, with community areas and direct access to the terrace on the 3rd floor. On the ground floor we find the Welcome Hall, common areas and reception. 1st and 2nd floor has 1192sqm each, from the 3rd floor they are from 618m1 to 631m2. Located in the technological district of 22 @, at its confluence with Provençals and Pujades. It is a building with full comprehensive reform, with benefits that large companies require to carry out their activity. Building with four winds with total natural light, efficient floors (1: 8), concierge service, male and female changing rooms, 2 bathrooms for 6 people each + bathroom designed by regulations for disabled people per floor. Area for directed activities on the ground floor, personalized smart entrance. LEED and WELL pre-certification, Led lighting throughout the building. Located in a business center in 22 @, close to Diagonal Mar shopping center. With excellent public transport communication, such as: L1, L2, L4. Catalan Railways, Clot-Aragón stop, Tram T4, T5, T6 and various stops at the Bicing station for those who are committed to ecological transport. Be sure to visit our website to assess other options https://www.aoficinas.es/.