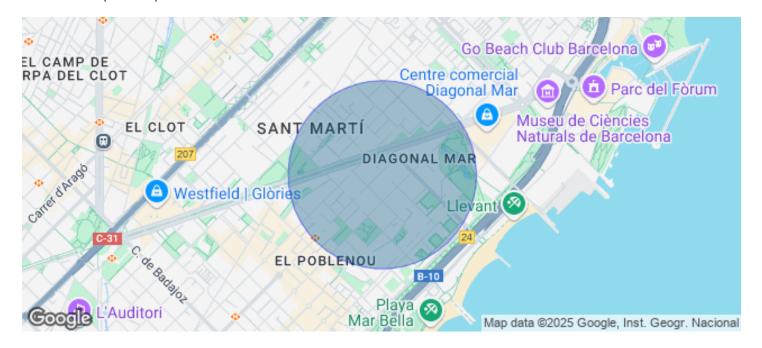

## Price upon request | 632 m² | IBI A convenir | Charges A convenir

13-storey building with an open-plan office per floor, with community areas and direct access to the terrace on the 3rd floor. On the ground floor we find the Welcome Hall, common areas and reception. 1st and 2nd floor has 1192sqm each, from the 3rd floor they are from 618m1 to 631m2. Located in the technological district of 22 @, at its confluence with Provençals and Pujades. It is a building with full comprehensive reform, with benefits that large companies require to carry out their activity. Building with four winds with total natural light, efficient floors (1: 8), concierge service, male and female changing rooms, 2 bathrooms for 6 people each + bathroom designed by regulations for disabled people per floor. Area for directed activities on the ground floor, personalized smart entrance. LEED and WELL pre-certification, Led lighting throughout the building. Located in a business center in 22 @, close to Diagonal Mar shopping center. With excellent public transport communication, such as: L1, L2, L4. Catalan Railways, Clot-Aragón stop, Tram T4, T5, T6 and various stops at the Bicing station for those who are committed to ecological transport. Be sure to visit our website to assess other options https://www.aoficinas.es/.