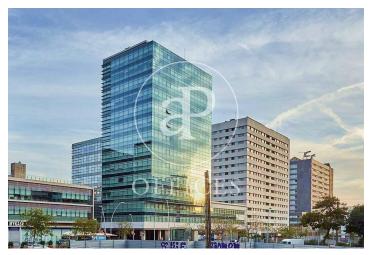

## Office building at 22 @ Provençals with Pujades

Ref. AOB2005010

Unit 5

Barcelona / 22@

- Concierge
- A/C
- Heating
- Condition: New

## Price upon request | 632 m² | IBI A convenir | Charges A convenir

13-storey building with an open-plan office per floor, with community areas and direct access to the terrace on the 3rd floor. On the ground floor we find the Welcome Hall, common areas and reception. 1st and 2nd floor has 1192sqm each, from the 3rd floor they are from 618m1 to 631m2. Located in the technological district of 22 @, at its confluence with Provençals and Pujades. It is a building with full comprehensive reform, with benefits that large companies require to carry out their activity. Building with four winds with total natural light, efficient floors (1: 8), concierge service, male and female changing rooms, 2 bathrooms for 6 people each + bathroom designed by regulations for disabled people per floor. Area for directed activities on the ground floor, personalized smart entrance. LEED and WELL pre-certification, Led lighting throughout the building. Located in a business center in 22 @, close to Diagonal Mar shopping center. With excellent public transport communication, such as: L1, L2, L4. Catalan Railways, Clot-Aragón stop, Tram T4, T5, T6 and various stops at the Bicing station for those who are committed to ecological transport. Be sure to visit our website to assess other options https://www.aoficinas.es/.