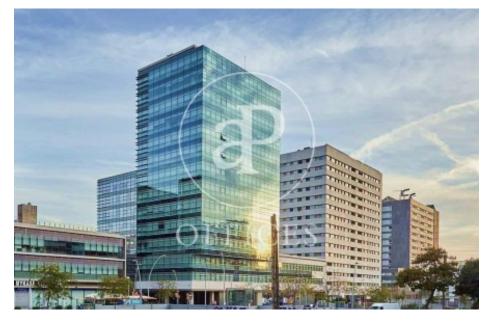

## Office building at 22 @ Provençals with Pujades

Ref. AOB2005010

## Barcelona / 22@

- ✓ Concierge
- 🗸 A/C
- Heating
- Condition: New

## Price upon request | 632 m<sup>2</sup> | IBI A convenir | Charges A convenir

13-storey building with an open-plan office per floor, with community areas and direct access to the terrace on the 3rd floor. On the ground floor we find the Welcome Hall, common areas and reception. 1st and 2nd floor has 1192sqm each, from the 3rd floor they are from 618m1 to 631m2. Located in the technological district of 22 @, at its confluence with Provençals and Pujades. It is a building with full comprehensive reform, with benefits that large companies require to carry out their activity. Building with four winds with total natural light, efficient floors (1: 8), concierge service, male and female changing rooms, 2 bathrooms for 6 people each + bathroom designed by regulations for disabled people per floor. Area for directed activities on the ground floor, personalized smart entrance. LEED and WELL pre-certification, Led lighting throughout the building. Located in a business center in 22 @, close to Diagonal Mar shopping center. With excellent public transport communication, such as: L1, L2, L4. Catalan Railways, Clot-Aragón stop, Tram T4, T5, T6 and various stops at the Bicing station for those who are committed to ecological transport. Be sure to visit our website to assess other options https://www.aoficinas.es/.