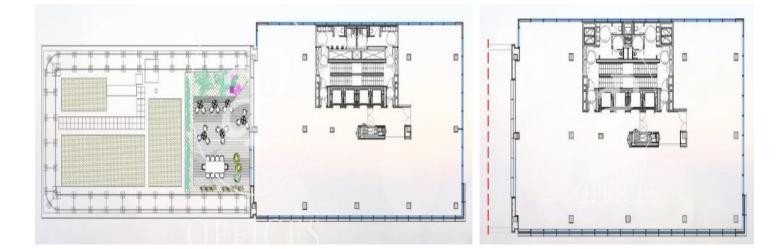

## Price upon request | 632 m<sup>2</sup> | IBI A convenir | Charges A convenir

13-storey building with an open-plan office per floor, with community areas and direct access to the terrace on the 3rd floor. On the ground floor we find the Welcome Hall, common areas and reception. 1st and 2nd floor has 1192sqm each, from the 3rd floor they are from 618m1 to 631m2. Located in the technological district of 22 @, at its confluence with Provençals and Pujades. It is a building with full comprehensive reform, with benefits that large companies require to carry out their activity. Building with four winds with total natural light, efficient floors (1: 8), concierge service, male and female changing rooms, 2 bathrooms for 6 people each + bathroom designed by regulations for disabled people per floor. Area for directed activities on the ground floor, personalized smart entrance. LEED and WELL pre-certification, Led lighting throughout the building. Located in a business center in 22 @, close to Diagonal Mar shopping center. With excellent public transport communication, such as: L1, L2, L4. Catalan Railways, Clot-Aragón stop, Tram T4, T5, T6 and various stops at the Bicing station for those who are committed to ecological transport. Be sure to visit our website to assess other options https://www.aoficinas.es/.