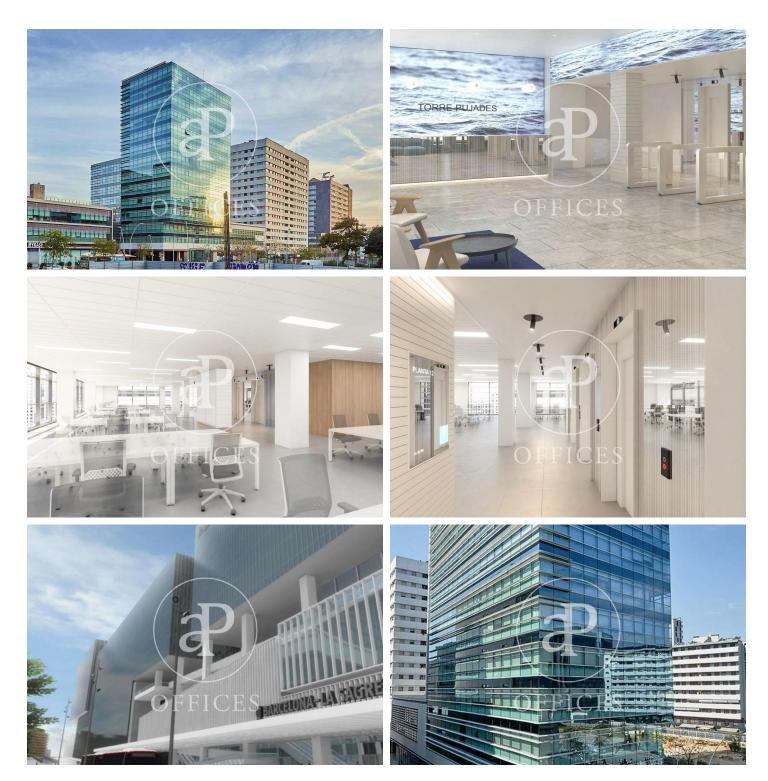

## Price upon request | 632 m<sup>2</sup> | IBI A convenir | Charges A convenir

13-storey building with an open-plan office per floor, with community areas and direct access to the terrace on the 3rd floor. On the ground floor we find the Welcome Hall, common areas and reception. 1st and 2nd floor has 1192sqm each, from the 3rd floor they are from 618m1 to 631m2. Located in the technological district of 22 @, at its confluence with Provençals and Pujades. It is a building with full comprehensive reform, with benefits that large companies require to carry out their activity. Building with four winds with total natural light, efficient floors (1: 8), concierge service, male and female changing rooms, 2 bathrooms for 6 people each + bathroom designed by regulations for disabled people per floor. Area for directed activities on the ground floor, personalized smart entrance. LEED and WELL pre-certification, Led lighting throughout the building. Located in a business center in 22 @, close to Diagonal Mar shopping center. With excellent public transport communication, such as: L1, L2, L4. Catalan Railways, Clot-Aragón stop, Tram T4, T5, T6 and various stops at the Bicing station for those who are committed to ecological transport. Be sure to visit our website to assess other options https://www.aoficinas.es/.