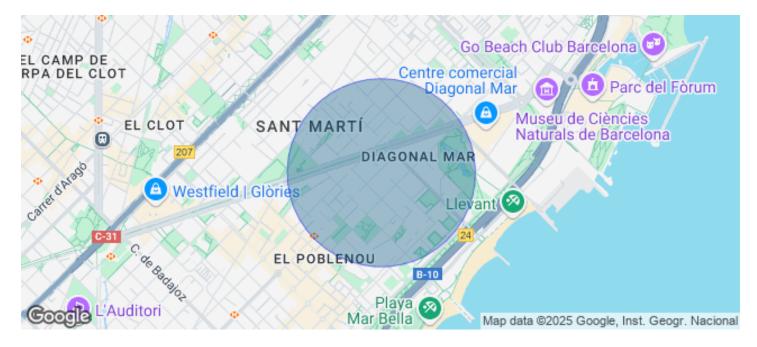

## Barcelona / 22@

- ✓ Concierge
- 🗸 A/C
- Heating
- Condition: New

## Price upon request | 632 m<sup>2</sup> | IBI A convenir | Charges A convenir

13-storey building with an open-plan office per floor, with community areas and direct access to the terrace on the 3rd floor. On the ground floor we find the Welcome Hall, common areas and reception. 1st and 2nd floor has 1192sqm each, from the 3rd floor they are from 618m1 to 631m2. Located in the technological district of 22 @, at its confluence with Provençals and Pujades. It is a building with full comprehensive reform, with benefits that large companies require to carry out their activity. Building with four winds with total natural light, efficient floors (1: 8), concierge service, male and female changing rooms, 2 bathrooms for 6 people each + bathroom designed by regulations for disabled people per floor. Area for directed activities on the ground floor, personalized smart entrance. LEED and WELL pre-certification, Led lighting throughout the building. Located in a business center in 22 @, close to Diagonal Mar shopping center. With excellent public transport communication, such as: L1, L2, L4. Catalan Railways, Clot-Aragón stop, Tram T4, T5, T6 and various stops at the Bicing station for those who are committed to ecological transport. Be sure to visit our website to assess other options https://www.aoficinas.es/.