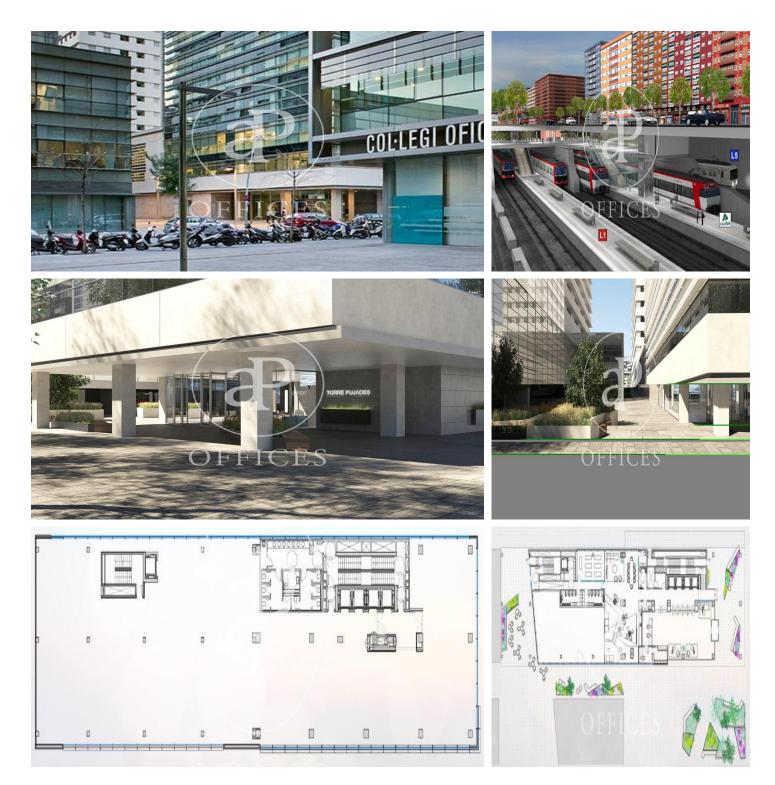

## Price upon request | 632 m<sup>2</sup> | IBI A convenir | Charges A convenir

13-storey building with an open-plan office per floor, with community areas and direct access to the terrace on the 3rd floor. On the ground floor we find the Welcome Hall, common areas and reception. 1st and 2nd floor has 1192sqm each, from the 3rd floor they are from 618m1 to 631m2. Located in the technological district of 22 @, at its confluence with Provençals and Pujades. It is a building with full comprehensive reform, with benefits that large companies require to carry out their activity. Building with four winds with total natural light, efficient floors (1: 8), concierge service, male and female changing rooms, 2 bathrooms for 6 people each + bathroom designed by regulations for disabled people per floor. Area for directed activities on the ground floor, personalized smart entrance. LEED and WELL pre-certification, Led lighting throughout the building. Located in a business center in 22 @, close to Diagonal Mar shopping center. With excellent public transport communication, such as: L1, L2, L4. Catalan Railways, Clot-Aragón stop, Tram T4, T5, T6 and various stops at the Bicing station for those who are committed to ecological transport. Be sure to visit our website to assess other options https://www.aoficinas.es/.