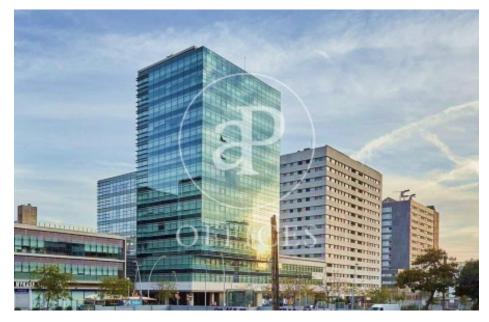

## Price upon request | 632 m<sup>2</sup> | IBI A convenir | Charges A convenir

13-storey building with an open-plan office per floor, with community areas and direct access to the terrace on the 3rd floor. On the ground floor we find the Welcome Hall, common areas and reception. 1st and 2nd floor has 1192sqm each, from the 3rd floor they are from 618m1 to 631m2. Located in the technological district of 22 @, at its confluence with Provençals and Pujades. It is a building with full comprehensive reform, with benefits that large companies require to carry out their activity. Building with four winds with total natural light, efficient floors (1: 8), concierge service, male and female changing rooms, 2 bathrooms for 6 people each + bathroom designed by regulations for disabled people per floor. Area for directed activities on the ground floor, personalized smart entrance. LEED and WELL pre-certification, Led lighting throughout the building. Located in a business center in 22 @, close to Diagonal Mar shopping center. With excellent public transport communication, such as: L1, L2, L4. Catalan Railways, Clot-Aragón stop, Tram T4, T5, T6 and various stops at the Bicing station for those who are committed to ecological transport. Be sure to visit our website to assess other options https://www.aoficinas.es/.