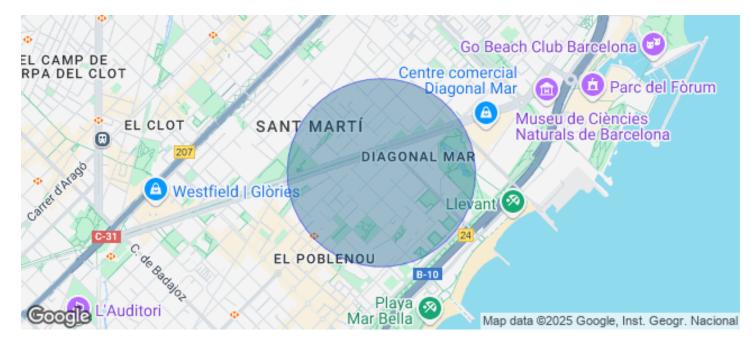

## Barcelona / 22@

- ✓ Concierge
- 🗸 A/C
- Heating
- Condition: New

## Price upon request | 632 m<sup>2</sup> | IBI A convenir | Charges A convenir

13-storey building with an open-plan office per floor, with community areas and direct access to the terrace on the 3rd floor. On the ground floor we find the Welcome Hall, common areas and reception. 1st and 2nd floor has 1192sqm each, from the 3rd floor they are from 618m1 to 631m2. Located in the technological district of 22 @, at its confluence with Provençals and Pujades. It is a building with full comprehensive reform, with benefits that large companies require to carry out their activity. Building with four winds with total natural light, efficient floors (1: 8), concierge service, male and female changing rooms, 2 bathrooms for 6 people each + bathroom designed by regulations for disabled people per floor. Area for directed activities on the ground floor, personalized smart entrance. LEED and WELL pre-certification, Led lighting throughout the building. Located in a business center in 22 @, close to Diagonal Mar shopping center. With excellent public transport communication, such as: L1, L2, L4. Catalan Railways, Clot-Aragón stop, Tram T4, T5, T6 and various stops at the Bicing station for those who are committed to ecological transport. Be sure to visit our website to assess other options https://www.aoficinas.es/.