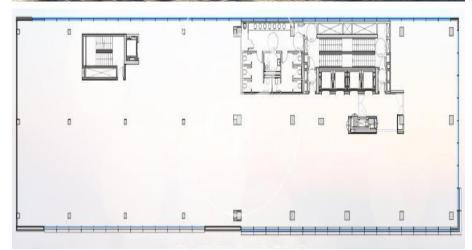

## Price upon request | 613 m<sup>2</sup> | IBI A convenir | Charges A convenir

13-storey building with an open-plan office per floor, with community areas and direct access to the terrace on the 3rd floor. On the ground floor we find the Welcome Hall, common areas and reception. 1st and 2nd floor has 1192sqm each, from the 3rd floor they are from 618m1 to 631m2. Located in the technological district of 22 @, at its confluence with Provençals and Pujades. It is a building with full comprehensive reform, with benefits that large companies require to carry out their activity. Building with four winds with total natural light, efficient floors (1: 8), concierge service, male and female changing rooms, 2 bathrooms for 6 people each + bathroom designed by regulations for disabled people per floor. Area for directed activities on the ground floor, personalized smart entrance. LEED and WELL pre-certification, Led lighting throughout the building. Located in a business center in 22 @, close to Diagonal Mar shopping center. With excellent public transport communication, such as: L1, L2, L4. Catalan Railways, Clot-Aragón stop, Tram T4, T5, T6 and various stops at the Bicing station for those who are committed to ecological transport. Be sure to visit our website to assess other options https://www.aoficinas.es/.