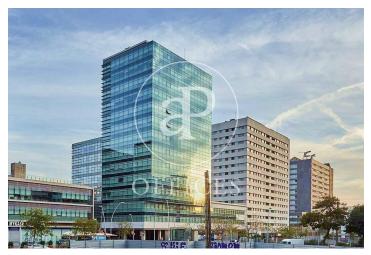

## Office building at 22 @ Provençals with Pujades

Ref. AOB2005010

Unit 8

Barcelona / 22@

- Concierge
- A/C
- Heating
- Condition: New

## Price upon request | 613 m<sup>2</sup> | IBI A convenir | Charges A convenir

13-storey building with an open-plan office per floor, with community areas and direct access to the terrace on the 3rd floor. On the ground floor we find the Welcome Hall, common areas and reception. 1st and 2nd floor has 1192sqm each, from the 3rd floor they are from 618m1 to 631m2. Located in the technological district of 22 @, at its confluence with Provençals and Pujades. It is a building with full comprehensive reform, with benefits that large companies require to carry out their activity. Building with four winds with total natural light, efficient floors (1: 8), concierge service, male and female changing rooms, 2 bathrooms for 6 people each + bathroom designed by regulations for disabled people per floor. Area for directed activities on the ground floor, personalized smart entrance. LEED and WELL pre-certification, Led lighting throughout the building. Located in a business center in 22 @, close to Diagonal Mar shopping center. With excellent public transport communication, such as: L1, L2, L4. Catalan Railways, Clot-Aragón stop, Tram T4, T5, T6 and various stops at the Bicing station for those who are committed to ecological transport. Be sure to visit our website to assess other options https://www.aoficinas.es/.