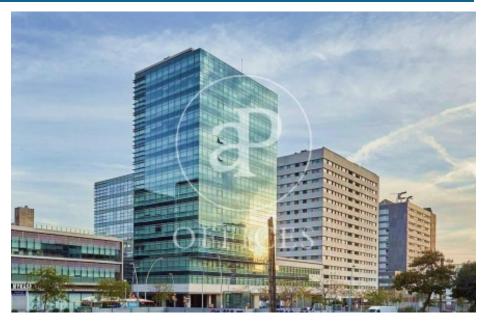

## Office building at 22 @ Provençals with Pujades

Ref. AOB2005010

Unit 8

Barcelona / 22@

- Concierge
- A/C
- Heating
- Condition: New

## Price upon request | 613 m<sup>2</sup> | IBI A convenir | Charges A convenir

13-storey building with an open-plan office per floor, with community areas and direct access to the terrace on the 3rd floor. On the ground floor we find the Welcome Hall, common areas and reception. 1st and 2nd floor has 1192sqm each, from the 3rd floor they are from 618m1 to 631m2. Located in the technological district of 22 @, at its confluence with Provençals and Pujades. It is a building with full comprehensive reform, with benefits that large companies require to carry out their activity. Building with four winds with total natural light, efficient floors (1: 8), concierge service, male and female changing rooms, 2 bathrooms for 6 people each + bathroom designed by regulations for disabled people per floor. Area for directed activities on the ground floor, personalized smart entrance. LEED and WELL pre-certification, Led lighting throughout the building. Located in a business center in 22 @, close to Diagonal Mar shopping center. With excellent public transport communication, such as: L1, L2, L4. Catalan Railways, Clot-Aragón stop, Tram T4, T5, T6 and various stops at the Bicing station for those who are committed to ecological transport. Be sure to visit our website to assess other options https://www.aoficinas.es/.