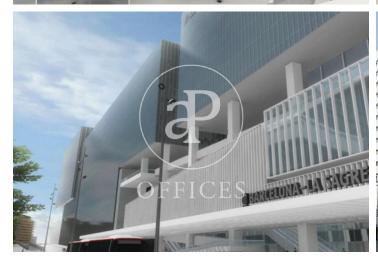

## Price upon request | 613 m<sup>2</sup> | IBI A convenir | Charges A convenir

13-storey building with an open-plan office per floor, with community areas and direct access to the terrace on the 3rd floor. On the ground floor we find the Welcome Hall, common areas and reception. 1st and 2nd floor has 1192sqm each, from the 3rd floor they are from 618m1 to 631m2. Located in the technological district of 22 @, at its confluence with Provençals and Pujades. It is a building with full comprehensive reform, with benefits that large companies require to carry out their activity. Building with four winds with total natural light, efficient floors (1: 8), concierge service, male and female changing rooms, 2 bathrooms for 6 people each + bathroom designed by regulations for disabled people per floor. Area for directed activities on the ground floor, personalized smart entrance. LEED and WELL pre-certification, Led lighting throughout the building. Located in a business center in 22 @, close to Diagonal Mar shopping center. With excellent public transport communication, such as: L1, L2, L4. Catalan Railways, Clot-Aragón stop, Tram T4, T5, T6 and various stops at the Bicing station for those who are committed to ecological transport. Be sure to visit our website to assess other options https://www.aoficinas.es/.