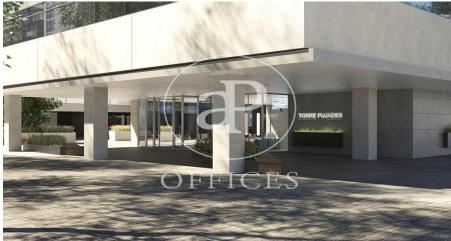

## Price upon request | 613 m<sup>2</sup> | IBI A convenir | Charges A convenir

13-storey building with an open-plan office per floor, with community areas and direct access to the terrace on the 3rd floor. On the ground floor we find the Welcome Hall, common areas and reception. 1st and 2nd floor has 1192sqm each, from the 3rd floor they are from 618m1 to 631m2. Located in the technological district of 22 @, at its confluence with Provençals and Pujades. It is a building with full comprehensive reform, with benefits that large companies require to carry out their activity. Building with four winds with total natural light, efficient floors (1: 8), concierge service, male and female changing rooms, 2 bathrooms for 6 people each + bathroom designed by regulations for disabled people per floor. Area for directed activities on the ground floor, personalized smart entrance. LEED and WELL pre-certification, Led lighting throughout the building. Located in a business center in 22 @, close to Diagonal Mar shopping center. With excellent public transport communication, such as: L1, L2, L4. Catalan Railways, Clot-Aragón stop, Tram T4, T5, T6 and various stops at the Bicing station for those who are committed to ecological transport. Be sure to visit our website to assess other options https://www.aoficinas.es/.