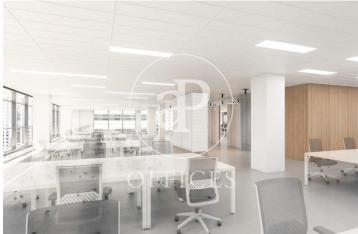

## Price upon request | 613 m<sup>2</sup> | IBI A convenir | Charges A convenir

13-storey building with an open-plan office per floor, with community areas and direct access to the terrace on the 3rd floor. On the ground floor we find the Welcome Hall, common areas and reception. 1st and 2nd floor has 1192sqm each, from the 3rd floor they are from 618m1 to 631m2. Located in the technological district of 22 @, at its confluence with Provençals and Pujades. It is a building with full comprehensive reform, with benefits that large companies require to carry out their activity. Building with four winds with total natural light, efficient floors (1: 8), concierge service, male and female changing rooms, 2 bathrooms for 6 people each + bathroom designed by regulations for disabled people per floor. Area for directed activities on the ground floor, personalized smart entrance. LEED and WELL pre-certification, Led lighting throughout the building. Located in a business center in 22 @, close to Diagonal Mar shopping center. With excellent public transport communication, such as: L1, L2, L4. Catalan Railways, Clot-Aragón stop, Tram T4, T5, T6 and various stops at the Bicing station for those who are committed to ecological transport. Be sure to visit our website to assess other options https://www.aoficinas.es/.