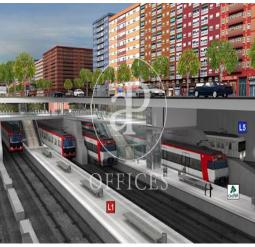

## Price upon request | 613 m<sup>2</sup> | IBI A convenir | Charges A convenir

13-storey building with an open-plan office per floor, with community areas and direct access to the terrace on the 3rd floor. On the ground floor we find the Welcome Hall, common areas and reception. 1st and 2nd floor has 1192sqm each, from the 3rd floor they are from 618m1 to 631m2. Located in the technological district of 22 @, at its confluence with Provençals and Pujades. It is a building with full comprehensive reform, with benefits that large companies require to carry out their activity. Building with four winds with total natural light, efficient floors (1: 8), concierge service, male and female changing rooms, 2 bathrooms for 6 people each + bathroom designed by regulations for disabled people per floor. Area for directed activities on the ground floor, personalized smart entrance. LEED and WELL pre-certification, Led lighting throughout the building. Located in a business center in 22 @, close to Diagonal Mar shopping center. With excellent public transport communication, such as: L1, L2, L4. Catalan Railways, Clot-Aragón stop, Tram T4, T5, T6 and various stops at the Bicing station for those who are committed to ecological transport. Be sure to visit our website to assess other options https://www.aoficinas.es/.