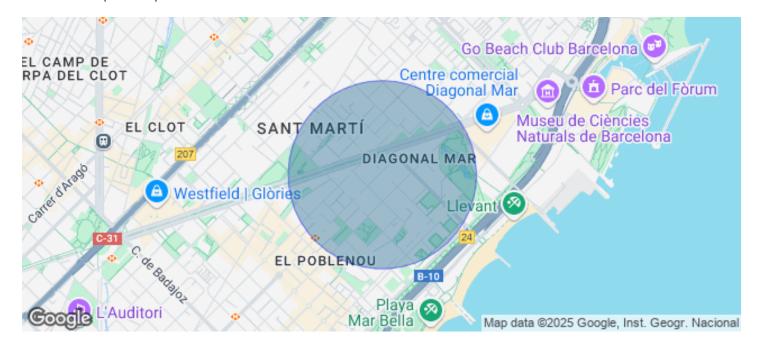

## Price upon request | 613 m<sup>2</sup> | IBI A convenir | Charges A convenir

13-storey building with an open-plan office per floor, with community areas and direct access to the terrace on the 3rd floor. On the ground floor we find the Welcome Hall, common areas and reception. 1st and 2nd floor has 1192sqm each, from the 3rd floor they are from 618m1 to 631m2. Located in the technological district of 22 @, at its confluence with Provençals and Pujades. It is a building with full comprehensive reform, with benefits that large companies require to carry out their activity. Building with four winds with total natural light, efficient floors (1: 8), concierge service, male and female changing rooms, 2 bathrooms for 6 people each + bathroom designed by regulations for disabled people per floor. Area for directed activities on the ground floor, personalized smart entrance. LEED and WELL pre-certification, Led lighting throughout the building. Located in a business center in 22 @, close to Diagonal Mar shopping center. With excellent public transport communication, such as: L1, L2, L4. Catalan Railways, Clot-Aragón stop, Tram T4, T5, T6 and various stops at the Bicing station for those who are committed to ecological transport. Be sure to visit our website to assess other options https://www.aoficinas.es/.