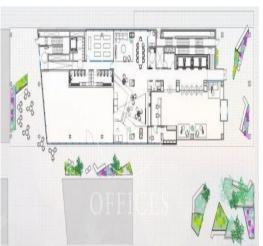

## Price upon request | 613 m<sup>2</sup> | IBI A convenir | Charges A convenir

13-storey building with an open-plan office per floor, with community areas and direct access to the terrace on the 3rd floor. On the ground floor we find the Welcome Hall, common areas and reception. 1st and 2nd floor has 1192sqm each, from the 3rd floor they are from 618m1 to 631m2. Located in the technological district of 22 @, at its confluence with Provençals and Pujades. It is a building with full comprehensive reform, with benefits that large companies require to carry out their activity. Building with four winds with total natural light, efficient floors (1: 8), concierge service, male and female changing rooms, 2 bathrooms for 6 people each + bathroom designed by regulations for disabled people per floor. Area for directed activities on the ground floor, personalized smart entrance. LEED and WELL pre-certification, Led lighting throughout the building. Located in a business center in 22 @, close to Diagonal Mar shopping center. With excellent public transport communication, such as: L1, L2, L4. Catalan Railways, Clot-Aragón stop, Tram T4, T5, T6 and various stops at the Bicing station for those who are committed to ecological transport. Be sure to visit our website to assess other options https://www.aoficinas.es/.