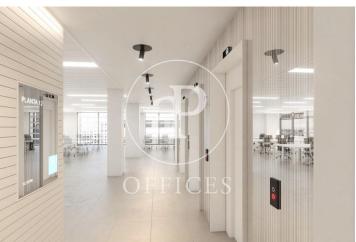

## Price upon request | 613 m<sup>2</sup> | IBI A convenir | Charges A convenir

13-storey building with an open-plan office per floor, with community areas and direct access to the terrace on the 3rd floor. On the ground floor we find the Welcome Hall, common areas and reception. 1st and 2nd floor has 1192sqm each, from the 3rd floor they are from 618m1 to 631m2. Located in the technological district of 22 @, at its confluence with Provençals and Pujades. It is a building with full comprehensive reform, with benefits that large companies require to carry out their activity. Building with four winds with total natural light, efficient floors (1: 8), concierge service, male and female changing rooms, 2 bathrooms for 6 people each + bathroom designed by regulations for disabled people per floor. Area for directed activities on the ground floor, personalized smart entrance. LEED and WELL pre-certification, Led lighting throughout the building. Located in a business center in 22 @, close to Diagonal Mar shopping center. With excellent public transport communication, such as: L1, L2, L4. Catalan Railways, Clot-Aragón stop, Tram T4, T5, T6 and various stops at the Bicing station for those who are committed to ecological transport. Be sure to visit our website to assess other options https://www.aoficinas.es/.