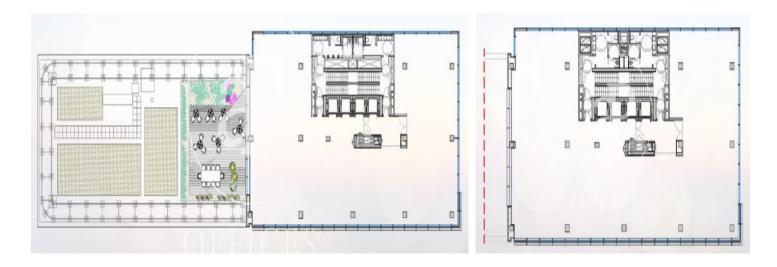

## Price upon request | 613 m<sup>2</sup> | IBI A convenir | Charges A convenir

13-storey building with an open-plan office per floor, with community areas and direct access to the terrace on the 3rd floor. On the ground floor we find the Welcome Hall, common areas and reception. 1st and 2nd floor has 1192sqm each, from the 3rd floor they are from 618m1 to 631m2. Located in the technological district of 22 @, at its confluence with Provençals and Pujades. It is a building with full comprehensive reform, with benefits that large companies require to carry out their activity. Building with four winds with total natural light, efficient floors (1: 8), concierge service, male and female changing rooms, 2 bathrooms for 6 people each + bathroom designed by regulations for disabled people per floor. Area for directed activities on the ground floor, personalized smart entrance. LEED and WELL pre-certification, Led lighting throughout the building. Located in a business center in 22 @, close to Diagonal Mar shopping center. With excellent public transport communication, such as: L1, L2, L4. Catalan Railways, Clot-Aragón stop, Tram T4, T5, T6 and various stops at the Bicing station for those who are committed to ecological transport. Be sure to visit our website to assess other options https://www.aoficinas.es/.