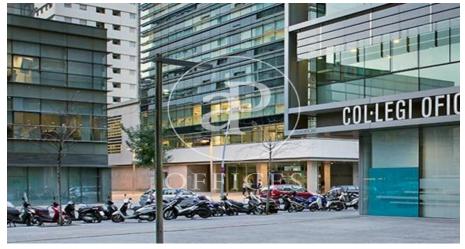

## Price upon request | 613 m<sup>2</sup> | IBI A convenir | Charges A convenir

13-storey building with an open-plan office per floor, with community areas and direct access to the terrace on the 3rd floor. On the ground floor we find the Welcome Hall, common areas and reception. 1st and 2nd floor has 1192sqm each, from the 3rd floor they are from 618m1 to 631m2. Located in the technological district of 22 @, at its confluence with Provençals and Pujades. It is a building with full comprehensive reform, with benefits that large companies require to carry out their activity. Building with four winds with total natural light, efficient floors (1: 8), concierge service, male and female changing rooms, 2 bathrooms for 6 people each + bathroom designed by regulations for disabled people per floor. Area for directed activities on the ground floor, personalized smart entrance. LEED and WELL pre-certification, Led lighting throughout the building. Located in a business center in 22 @, close to Diagonal Mar shopping center. With excellent public transport communication, such as: L1, L2, L4. Catalan Railways, Clot-Aragón stop, Tram T4, T5, T6 and various stops at the Bicing station for those who are committed to ecological transport. Be sure to visit our website to assess other options https://www.aoficinas.es/.