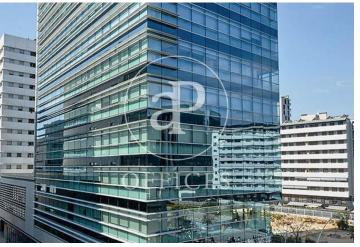

## Price upon request | 613 m<sup>2</sup> | IBI A convenir | Charges A convenir

13-storey building with an open-plan office per floor, with community areas and direct access to the terrace on the 3rd floor. On the ground floor we find the Welcome Hall, common areas and reception. 1st and 2nd floor has 1192sqm each, from the 3rd floor they are from 618m1 to 631m2. Located in the technological district of 22 @, at its confluence with Provençals and Pujades. It is a building with full comprehensive reform, with benefits that large companies require to carry out their activity. Building with four winds with total natural light, efficient floors (1: 8), concierge service, male and female changing rooms, 2 bathrooms for 6 people each + bathroom designed by regulations for disabled people per floor. Area for directed activities on the ground floor, personalized smart entrance. LEED and WELL pre-certification, Led lighting throughout the building. Located in a business center in 22 @, close to Diagonal Mar shopping center. With excellent public transport communication, such as: L1, L2, L4. Catalan Railways, Clot-Aragón stop, Tram T4, T5, T6 and various stops at the Bicing station for those who are committed to ecological transport. Be sure to visit our website to assess other options https://www.aoficinas.es/.