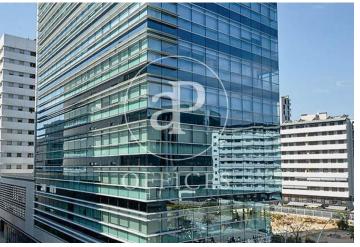

## Office building at 22 @ Provençals with Pujades

Ref. AOB2005010

Unit 9

Barcelona / 22@

- Concierge
- A/C
- Heating
- Condition: New

## Price upon request | 632 m² | IBI A convenir | Charges A convenir

13-storey building with an open-plan office per floor, with community areas and direct access to the terrace on the 3rd floor. On the ground floor we find the Welcome Hall, common areas and reception. 1st and 2nd floor has 1192sqm each, from the 3rd floor they are from 618m1 to 631m2. Located in the technological district of 22 @, at its confluence with Provençals and Pujades. It is a building with full comprehensive reform, with benefits that large companies require to carry out their activity. Building with four winds with total natural light, efficient floors (1: 8), concierge service, male and female changing rooms, 2 bathrooms for 6 people each + bathroom designed by regulations for disabled people per floor. Area for directed activities on the ground floor, personalized smart entrance. LEED and WELL pre-certification, Led lighting throughout the building. Located in a business center in 22 @, close to Diagonal Mar shopping center. With excellent public transport communication, such as: L1, L2, L4. Catalan Railways, Clot-Aragón stop, Tram T4, T5, T6 and various stops at the Bicing station for those who are committed to ecological transport. Be sure to visit our website to assess other options https://www.aoficinas.es/.