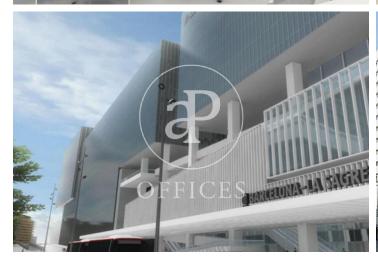

## Office building at 22 @ Provençals with Pujades

Ref. AOB2005010

Unit 9

Barcelona / 22@

- Concierge
- A/C
- Heating
- Condition: New

## Price upon request | 632 m² | IBI A convenir | Charges A convenir

13-storey building with an open-plan office per floor, with community areas and direct access to the terrace on the 3rd floor. On the ground floor we find the Welcome Hall, common areas and reception. 1st and 2nd floor has 1192sqm each, from the 3rd floor they are from 618m1 to 631m2. Located in the technological district of 22 @, at its confluence with Provençals and Pujades. It is a building with full comprehensive reform, with benefits that large companies require to carry out their activity. Building with four winds with total natural light, efficient floors (1: 8), concierge service, male and female changing rooms, 2 bathrooms for 6 people each + bathroom designed by regulations for disabled people per floor. Area for directed activities on the ground floor, personalized smart entrance. LEED and WELL pre-certification, Led lighting throughout the building. Located in a business center in 22 @, close to Diagonal Mar shopping center. With excellent public transport communication, such as: L1, L2, L4. Catalan Railways, Clot-Aragón stop, Tram T4, T5, T6 and various stops at the Bicing station for those who are committed to ecological transport. Be sure to visit our website to assess other options https://www.aoficinas.es/.