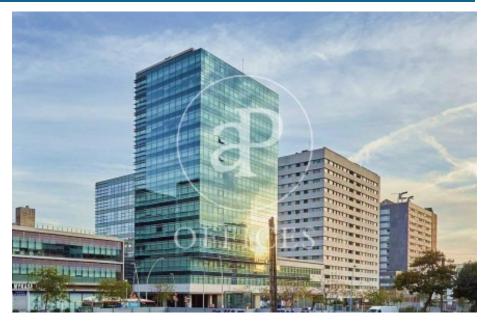

## Office building at 22 @ Provençals with Pujades

Ref. AOB2005010

Unit 9

Barcelona / 22@

- Concierge
- A/C
- Heating
- Condition: New

## Price upon request | 632 m² | IBI A convenir | Charges A convenir

13-storey building with an open-plan office per floor, with community areas and direct access to the terrace on the 3rd floor. On the ground floor we find the Welcome Hall, common areas and reception. 1st and 2nd floor has 1192sqm each, from the 3rd floor they are from 618m1 to 631m2. Located in the technological district of 22 @, at its confluence with Provençals and Pujades. It is a building with full comprehensive reform, with benefits that large companies require to carry out their activity. Building with four winds with total natural light, efficient floors (1: 8), concierge service, male and female changing rooms, 2 bathrooms for 6 people each + bathroom designed by regulations for disabled people per floor. Area for directed activities on the ground floor, personalized smart entrance. LEED and WELL pre-certification, Led lighting throughout the building. Located in a business center in 22 @, close to Diagonal Mar shopping center. With excellent public transport communication, such as: L1, L2, L4. Catalan Railways, Clot-Aragón stop, Tram T4, T5, T6 and various stops at the Bicing station for those who are committed to ecological transport. Be sure to visit our website to assess other options https://www.aoficinas.es/.