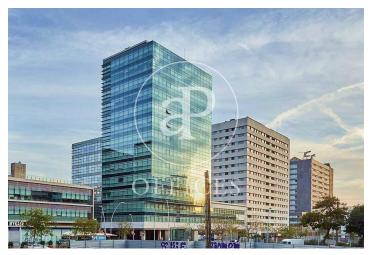

## Office building at 22 @ Provençals with Pujades

Ref. AOB2005010

Unit 9

Barcelona / 22@

- Concierge
- A/C
- Heating
- Condition: New

## Price upon request | 632 m² | IBI A convenir | Charges A convenir

13-storey building with an open-plan office per floor, with community areas and direct access to the terrace on the 3rd floor. On the ground floor we find the Welcome Hall, common areas and reception. 1st and 2nd floor has 1192sqm each, from the 3rd floor they are from 618m1 to 631m2. Located in the technological district of 22 @, at its confluence with Provençals and Pujades. It is a building with full comprehensive reform, with benefits that large companies require to carry out their activity. Building with four winds with total natural light, efficient floors (1: 8), concierge service, male and female changing rooms, 2 bathrooms for 6 people each + bathroom designed by regulations for disabled people per floor. Area for directed activities on the ground floor, personalized smart entrance. LEED and WELL pre-certification, Led lighting throughout the building. Located in a business center in 22 @, close to Diagonal Mar shopping center. With excellent public transport communication, such as: L1, L2, L4. Catalan Railways, Clot-Aragón stop, Tram T4, T5, T6 and various stops at the Bicing station for those who are committed to ecological transport. Be sure to visit our website to assess other options https://www.aoficinas.es/.