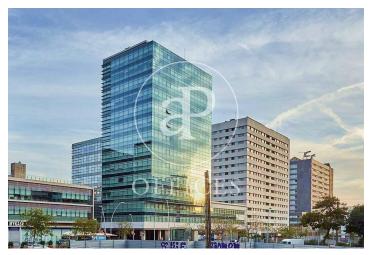

## Office building at 22 @ Provençals with Pujades

Ref. AOB2005010

Unit 10

Barcelona / 22@

- Concierge
- A/C
- Heating
- Condition: New

## Price upon request | 632 m² | IBI A convenir | Charges A convenir

13-storey building with an open-plan office per floor, with community areas and direct access to the terrace on the 3rd floor. On the ground floor we find the Welcome Hall, common areas and reception. 1st and 2nd floor has 1192sqm each, from the 3rd floor they are from 618m1 to 631m2. Located in the technological district of 22 @, at its confluence with Provençals and Pujades. It is a building with full comprehensive reform, with benefits that large companies require to carry out their activity. Building with four winds with total natural light, efficient floors (1: 8), concierge service, male and female changing rooms, 2 bathrooms for 6 people each + bathroom designed by regulations for disabled people per floor. Area for directed activities on the ground floor, personalized smart entrance. LEED and WELL pre-certification, Led lighting throughout the building. Located in a business center in 22 @, close to Diagonal Mar shopping center. With excellent public transport communication, such as: L1, L2, L4. Catalan Railways, Clot-Aragón stop, Tram T4, T5, T6 and various stops at the Bicing station for those who are committed to ecological transport. Be sure to visit our website to assess other options https://www.aoficinas.es/.