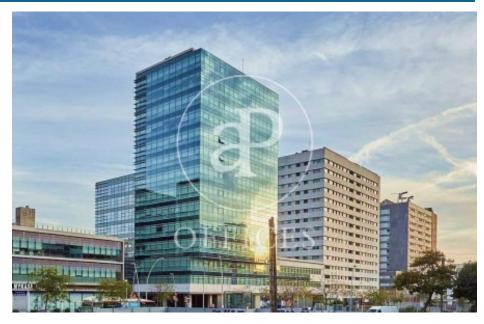

## Office building at 22 @ Provençals with Pujades

Ref. AOB2005010

Unit 10

Barcelona / 22@

- Concierge
- A/C
- Heating
- Condition: New

## Price upon request | 632 m² | IBI A convenir | Charges A convenir

13-storey building with an open-plan office per floor, with community areas and direct access to the terrace on the 3rd floor. On the ground floor we find the Welcome Hall, common areas and reception. 1st and 2nd floor has 1192sqm each, from the 3rd floor they are from 618m1 to 631m2. Located in the technological district of 22 @, at its confluence with Provençals and Pujades. It is a building with full comprehensive reform, with benefits that large companies require to carry out their activity. Building with four winds with total natural light, efficient floors (1: 8), concierge service, male and female changing rooms, 2 bathrooms for 6 people each + bathroom designed by regulations for disabled people per floor. Area for directed activities on the ground floor, personalized smart entrance. LEED and WELL pre-certification, Led lighting throughout the building. Located in a business center in 22 @, close to Diagonal Mar shopping center. With excellent public transport communication, such as: L1, L2, L4. Catalan Railways, Clot-Aragón stop, Tram T4, T5, T6 and various stops at the Bicing station for those who are committed to ecological transport. Be sure to visit our website to assess other options https://www.aoficinas.es/.