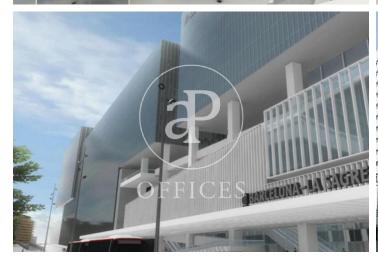

## Office building at 22 @ Provençals with Pujades

Ref. AOB2005010

Unit 10

Barcelona / 22@

- Concierge
- A/C
- Heating
- Condition: New

## Price upon request | 632 m² | IBI A convenir | Charges A convenir

13-storey building with an open-plan office per floor, with community areas and direct access to the terrace on the 3rd floor. On the ground floor we find the Welcome Hall, common areas and reception. 1st and 2nd floor has 1192sqm each, from the 3rd floor they are from 618m1 to 631m2. Located in the technological district of 22 @, at its confluence with Provençals and Pujades. It is a building with full comprehensive reform, with benefits that large companies require to carry out their activity. Building with four winds with total natural light, efficient floors (1: 8), concierge service, male and female changing rooms, 2 bathrooms for 6 people each + bathroom designed by regulations for disabled people per floor. Area for directed activities on the ground floor, personalized smart entrance. LEED and WELL pre-certification, Led lighting throughout the building. Located in a business center in 22 @, close to Diagonal Mar shopping center. With excellent public transport communication, such as: L1, L2, L4. Catalan Railways, Clot-Aragón stop, Tram T4, T5, T6 and various stops at the Bicing station for those who are committed to ecological transport. Be sure to visit our website to assess other options https://www.aoficinas.es/.