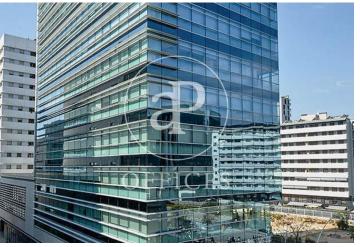

## Office building at 22 @ Provençals with Pujades

Ref. AOB2005010

Unit 10

Barcelona / 22@

- Concierge
- A/C
- Heating
- Condition: New

## Price upon request | 632 m² | IBI A convenir | Charges A convenir

13-storey building with an open-plan office per floor, with community areas and direct access to the terrace on the 3rd floor. On the ground floor we find the Welcome Hall, common areas and reception. 1st and 2nd floor has 1192sqm each, from the 3rd floor they are from 618m1 to 631m2. Located in the technological district of 22 @, at its confluence with Provençals and Pujades. It is a building with full comprehensive reform, with benefits that large companies require to carry out their activity. Building with four winds with total natural light, efficient floors (1: 8), concierge service, male and female changing rooms, 2 bathrooms for 6 people each + bathroom designed by regulations for disabled people per floor. Area for directed activities on the ground floor, personalized smart entrance. LEED and WELL pre-certification, Led lighting throughout the building. Located in a business center in 22 @, close to Diagonal Mar shopping center. With excellent public transport communication, such as: L1, L2, L4. Catalan Railways, Clot-Aragón stop, Tram T4, T5, T6 and various stops at the Bicing station for those who are committed to ecological transport. Be sure to visit our website to assess other options https://www.aoficinas.es/.