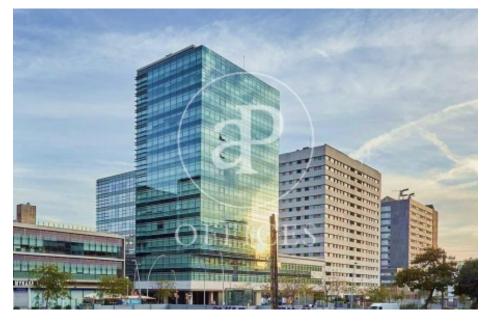

## Office building at 22 @ Provençals with Pujades

Ref. AOB2005010

## Barcelona / 22@

- ✓ Concierge
- ✓ A/C
- Heating
- Condition: New

## Price upon request | 632 m<sup>2</sup> | IBI A convenir | Charges A convenir

13-storey building with an open-plan office per floor, with community areas and direct access to the terrace on the 3rd floor. On the ground floor we find the Welcome Hall, common areas and reception. 1st and 2nd floor has 1192sqm each, from the 3rd floor they are from 618m1 to 631m2. Located in the technological district of 22 @, at its confluence with Provençals and Pujades. It is a building with full comprehensive reform, with benefits that large companies require to carry out their activity. Building with four winds with total natural light, efficient floors (1: 8), concierge service, male and female changing rooms, 2 bathrooms for 6 people each + bathroom designed by regulations for disabled people per floor. Area for directed activities on the ground floor, personalized smart entrance. LEED and WELL pre-certification, Led lighting throughout the building. Located in a business center in 22 @, close to Diagonal Mar shopping center. With excellent public transport communication, such as: L1, L2, L4. Catalan Railways, Clot-Aragón stop, Tram T4, T5, T6 and various stops at the Bicing station for those who are committed to ecological transport. Be sure to visit our website to assess other options https://www.aoficinas.es/.