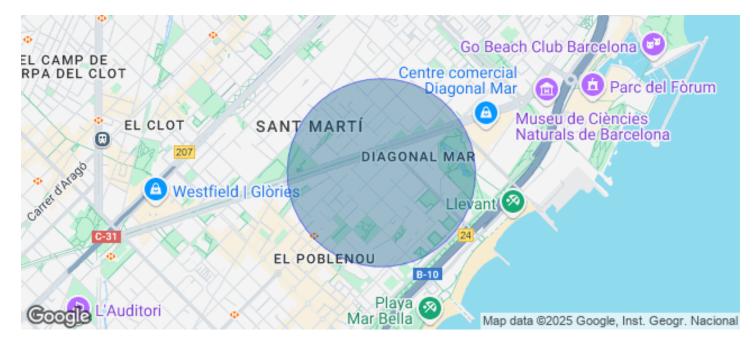

## Barcelona / 22@

- ✓ Concierge
- ✓ A/C
- Heating
- Condition: New

## Price upon request | 632 m<sup>2</sup> | IBI A convenir | Charges A convenir

13-storey building with an open-plan office per floor, with community areas and direct access to the terrace on the 3rd floor. On the ground floor we find the Welcome Hall, common areas and reception. 1st and 2nd floor has 1192sqm each, from the 3rd floor they are from 618m1 to 631m2. Located in the technological district of 22 @, at its confluence with Provençals and Pujades. It is a building with full comprehensive reform, with benefits that large companies require to carry out their activity. Building with four winds with total natural light, efficient floors (1: 8), concierge service, male and female changing rooms, 2 bathrooms for 6 people each + bathroom designed by regulations for disabled people per floor. Area for directed activities on the ground floor, personalized smart entrance. LEED and WELL pre-certification, Led lighting throughout the building. Located in a business center in 22 @, close to Diagonal Mar shopping center. With excellent public transport communication, such as: L1, L2, L4. Catalan Railways, Clot-Aragón stop, Tram T4, T5, T6 and various stops at the Bicing station for those who are committed to ecological transport. Be sure to visit our website to assess other options https://www.aoficinas.es/.