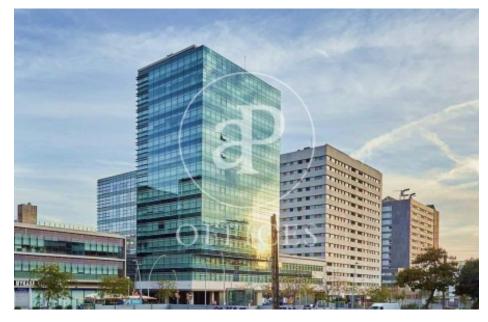

## Office building at 22 @ Provençals with Pujades

Ref. AOB2005010

## Price upon request | 632 m<sup>2</sup> | IBI A convenir | Charges A convenir

13-storey building with an open-plan office per floor, with community areas and direct access to the terrace on the 3rd floor. On the ground floor we find the Welcome Hall, common areas and reception. 1st and 2nd floor has 1192sqm each, from the 3rd floor they are from 618m1 to 631m2. Located in the technological district of 22 @, at its confluence with Provençals and Pujades. It is a building with full comprehensive reform, with benefits that large companies require to carry out their activity. Building with four winds with total natural light, efficient floors (1: 8), concierge service, male and female changing rooms, 2 bathrooms for 6 people each + bathroom designed by regulations for disabled people per floor. Area for directed activities on the ground floor, personalized smart entrance. LEED and WELL pre-certification, Led lighting throughout the building. Located in a business center in 22 @, close to Diagonal Mar shopping center. With excellent public transport communication, such as: L1, L2, L4. Catalan Railways, Clot-Aragón stop, Tram T4, T5, T6 and various stops at the Bicing station for those who are committed to ecological transport. Be sure to visit our website to assess other options https://www.aoficinas.es/.