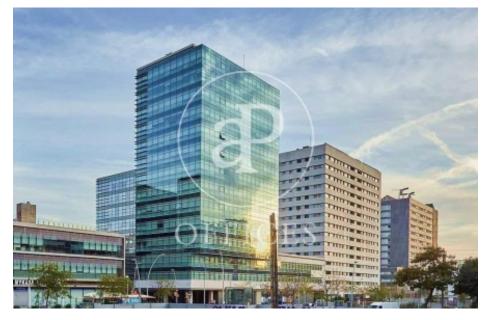

## Barcelona / 22@

- ✓ Concierge
- ✓ A/C
- Heating
- Condition: New

## Price upon request | 632 m<sup>2</sup> | IBI A convenir | Charges A convenir

13-storey building with an open-plan office per floor, with community areas and direct access to the terrace on the 3rd floor. On the ground floor we find the Welcome Hall, common areas and reception. 1st and 2nd floor has 1192sqm each, from the 3rd floor they are from 618m1 to 631m2. Located in the technological district of 22 @, at its confluence with Provençals and Pujades. It is a building with full comprehensive reform, with benefits that large companies require to carry out their activity. Building with four winds with total natural light, efficient floors (1: 8), concierge service, male and female changing rooms, 2 bathrooms for 6 people each + bathroom designed by regulations for disabled people per floor. Area for directed activities on the ground floor, personalized smart entrance. LEED and WELL pre-certification, Led lighting throughout the building. Located in a business center in 22 @, close to Diagonal Mar shopping center. With excellent public transport communication, such as: L1, L2, L4. Catalan Railways, Clot-Aragón stop, Tram T4, T5, T6 and various stops at the Bicing station for those who are committed to ecological transport. Be sure to visit our website to assess other options https://www.aoficinas.es/.