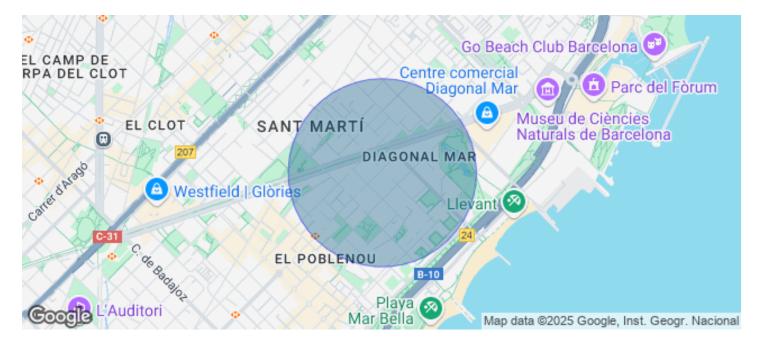

## Price upon request | 632 m<sup>2</sup> | IBI A convenir | Charges A convenir

13-storey building with an open-plan office per floor, with community areas and direct access to the terrace on the 3rd floor. On the ground floor we find the Welcome Hall, common areas and reception. 1st and 2nd floor has 1192sqm each, from the 3rd floor they are from 618m1 to 631m2. Located in the technological district of 22 @, at its confluence with Provençals and Pujades. It is a building with full comprehensive reform, with benefits that large companies require to carry out their activity. Building with four winds with total natural light, efficient floors (1: 8), concierge service, male and female changing rooms, 2 bathrooms for 6 people each + bathroom designed by regulations for disabled people per floor. Area for directed activities on the ground floor, personalized smart entrance. LEED and WELL pre-certification, Led lighting throughout the building. Located in a business center in 22 @, close to Diagonal Mar shopping center. With excellent public transport communication, such as: L1, L2, L4. Catalan Railways, Clot-Aragón stop, Tram T4, T5, T6 and various stops at the Bicing station for those who are committed to ecological transport. Be sure to visit our website to assess other options https://www.aoficinas.es/.